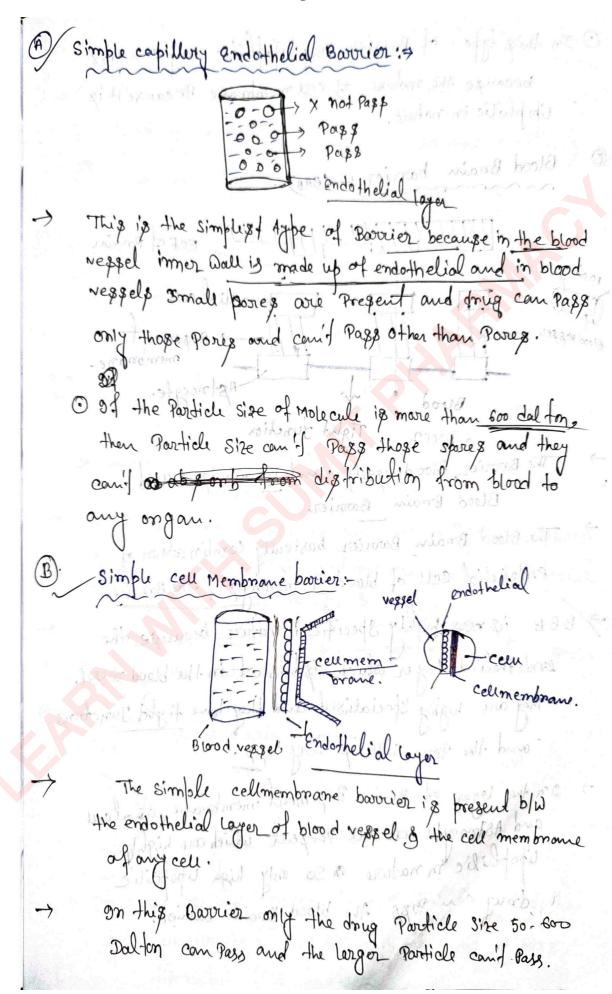

A better learning future starts here!

| @ Preventing drug:                                                                                                                                                                                                                                                                                                                                                                                                                                                                                                                                                                                                                                                                                                                                                                                                                                                                                                                                                                                                                                                                                                                                                                                                                                                                                                                                                                                                                                                                                                                                                                                                                                                                                                                                                                                                                                                                                                                                                                                                                                                                                                            |
|-------------------------------------------------------------------------------------------------------------------------------------------------------------------------------------------------------------------------------------------------------------------------------------------------------------------------------------------------------------------------------------------------------------------------------------------------------------------------------------------------------------------------------------------------------------------------------------------------------------------------------------------------------------------------------------------------------------------------------------------------------------------------------------------------------------------------------------------------------------------------------------------------------------------------------------------------------------------------------------------------------------------------------------------------------------------------------------------------------------------------------------------------------------------------------------------------------------------------------------------------------------------------------------------------------------------------------------------------------------------------------------------------------------------------------------------------------------------------------------------------------------------------------------------------------------------------------------------------------------------------------------------------------------------------------------------------------------------------------------------------------------------------------------------------------------------------------------------------------------------------------------------------------------------------------------------------------------------------------------------------------------------------------------------------------------------------------------------------------------------------------|
| Those drug which are on the state of                                                                                                                                                                                                                                                                                                                                                                                                                                                                                                                                                                                                                                                                                                                                                                                                                                                                                                                                                                                                                                                                                                                                                                                                                                                                                                                                                                                                                                                                                                                                                                                                                                                                                                                                                                                                                                                                                                                                                                                                                                                                                          |
| Those drug which are Prevent the causes of the disease this is called Preventing drug.  Eq:- Antibiotics.  Amoricilling-605 tab  Those drug:-                                                                                                                                                                                                                                                                                                                                                                                                                                                                                                                                                                                                                                                                                                                                                                                                                                                                                                                                                                                                                                                                                                                                                                                                                                                                                                                                                                                                                                                                                                                                                                                                                                                                                                                                                                                                                                                                                                                                                                                 |
| Eq: - Antibiotics.                                                                                                                                                                                                                                                                                                                                                                                                                                                                                                                                                                                                                                                                                                                                                                                                                                                                                                                                                                                                                                                                                                                                                                                                                                                                                                                                                                                                                                                                                                                                                                                                                                                                                                                                                                                                                                                                                                                                                                                                                                                                                                            |
| 1 Dia gnostic drue.                                                                                                                                                                                                                                                                                                                                                                                                                                                                                                                                                                                                                                                                                                                                                                                                                                                                                                                                                                                                                                                                                                                                                                                                                                                                                                                                                                                                                                                                                                                                                                                                                                                                                                                                                                                                                                                                                                                                                                                                                                                                                                           |
| Micro conjunt.                                                                                                                                                                                                                                                                                                                                                                                                                                                                                                                                                                                                                                                                                                                                                                                                                                                                                                                                                                                                                                                                                                                                                                                                                                                                                                                                                                                                                                                                                                                                                                                                                                                                                                                                                                                                                                                                                                                                                                                                                                                                                                                |
| Those drug which we use to determine the                                                                                                                                                                                                                                                                                                                                                                                                                                                                                                                                                                                                                                                                                                                                                                                                                                                                                                                                                                                                                                                                                                                                                                                                                                                                                                                                                                                                                                                                                                                                                                                                                                                                                                                                                                                                                                                                                                                                                                                                                                                                                      |
| Those drug which one use to determine the reason on cause of any disease this is called diagnostic drug.                                                                                                                                                                                                                                                                                                                                                                                                                                                                                                                                                                                                                                                                                                                                                                                                                                                                                                                                                                                                                                                                                                                                                                                                                                                                                                                                                                                                                                                                                                                                                                                                                                                                                                                                                                                                                                                                                                                                                                                                                      |
| two is come of the property of the state of |
| curative drug: sixopic migorph : [3                                                                                                                                                                                                                                                                                                                                                                                                                                                                                                                                                                                                                                                                                                                                                                                                                                                                                                                                                                                                                                                                                                                                                                                                                                                                                                                                                                                                                                                                                                                                                                                                                                                                                                                                                                                                                                                                                                                                                                                                                                                                                           |
| curative drugs are those drugs which is basicaly                                                                                                                                                                                                                                                                                                                                                                                                                                                                                                                                                                                                                                                                                                                                                                                                                                                                                                                                                                                                                                                                                                                                                                                                                                                                                                                                                                                                                                                                                                                                                                                                                                                                                                                                                                                                                                                                                                                                                                                                                                                                              |
| are suflim ment which are given to Patient for the                                                                                                                                                                                                                                                                                                                                                                                                                                                                                                                                                                                                                                                                                                                                                                                                                                                                                                                                                                                                                                                                                                                                                                                                                                                                                                                                                                                                                                                                                                                                                                                                                                                                                                                                                                                                                                                                                                                                                                                                                                                                            |
| treatment of any disease or prevention of Any disease.                                                                                                                                                                                                                                                                                                                                                                                                                                                                                                                                                                                                                                                                                                                                                                                                                                                                                                                                                                                                                                                                                                                                                                                                                                                                                                                                                                                                                                                                                                                                                                                                                                                                                                                                                                                                                                                                                                                                                                                                                                                                        |
| El - Eustane Hermones - 13                                                                                                                                                                                                                                                                                                                                                                                                                                                                                                                                                                                                                                                                                                                                                                                                                                                                                                                                                                                                                                                                                                                                                                                                                                                                                                                                                                                                                                                                                                                                                                                                                                                                                                                                                                                                                                                                                                                                                                                                                                                                                                    |
|                                                                                                                                                                                                                                                                                                                                                                                                                                                                                                                                                                                                                                                                                                                                                                                                                                                                                                                                                                                                                                                                                                                                                                                                                                                                                                                                                                                                                                                                                                                                                                                                                                                                                                                                                                                                                                                                                                                                                                                                                                                                                                                               |
| thealth Maintance drugs which are use to health maintance our body on maintain immuno system their is called Health maintance drug                                                                                                                                                                                                                                                                                                                                                                                                                                                                                                                                                                                                                                                                                                                                                                                                                                                                                                                                                                                                                                                                                                                                                                                                                                                                                                                                                                                                                                                                                                                                                                                                                                                                                                                                                                                                                                                                                                                                                                                            |
| our body on mainejoine immuno system thès is called                                                                                                                                                                                                                                                                                                                                                                                                                                                                                                                                                                                                                                                                                                                                                                                                                                                                                                                                                                                                                                                                                                                                                                                                                                                                                                                                                                                                                                                                                                                                                                                                                                                                                                                                                                                                                                                                                                                                                                                                                                                                           |
| Health rainfance drug                                                                                                                                                                                                                                                                                                                                                                                                                                                                                                                                                                                                                                                                                                                                                                                                                                                                                                                                                                                                                                                                                                                                                                                                                                                                                                                                                                                                                                                                                                                                                                                                                                                                                                                                                                                                                                                                                                                                                                                                                                                                                                         |
| The things of the state of the |
| Confrace-live drug: - 300 doints port                                                                                                                                                                                                                                                                                                                                                                                                                                                                                                                                                                                                                                                                                                                                                                                                                                                                                                                                                                                                                                                                                                                                                                                                                                                                                                                                                                                                                                                                                                                                                                                                                                                                                                                                                                                                                                                                                                                                                                                                                                                                                         |
| - Dasicelly contracetive drugs are use to made on                                                                                                                                                                                                                                                                                                                                                                                                                                                                                                                                                                                                                                                                                                                                                                                                                                                                                                                                                                                                                                                                                                                                                                                                                                                                                                                                                                                                                                                                                                                                                                                                                                                                                                                                                                                                                                                                                                                                                                                                                                                                             |
| Josically contracetive drugs are use to made on Femalle to resist the ovum sperm fertilization.                                                                                                                                                                                                                                                                                                                                                                                                                                                                                                                                                                                                                                                                                                                                                                                                                                                                                                                                                                                                                                                                                                                                                                                                                                                                                                                                                                                                                                                                                                                                                                                                                                                                                                                                                                                                                                                                                                                                                                                                                               |
| eg: Egtrogen, Pogosteron.                                                                                                                                                                                                                                                                                                                                                                                                                                                                                                                                                                                                                                                                                                                                                                                                                                                                                                                                                                                                                                                                                                                                                                                                                                                                                                                                                                                                                                                                                                                                                                                                                                                                                                                                                                                                                                                                                                                                                                                                                                                                                                     |