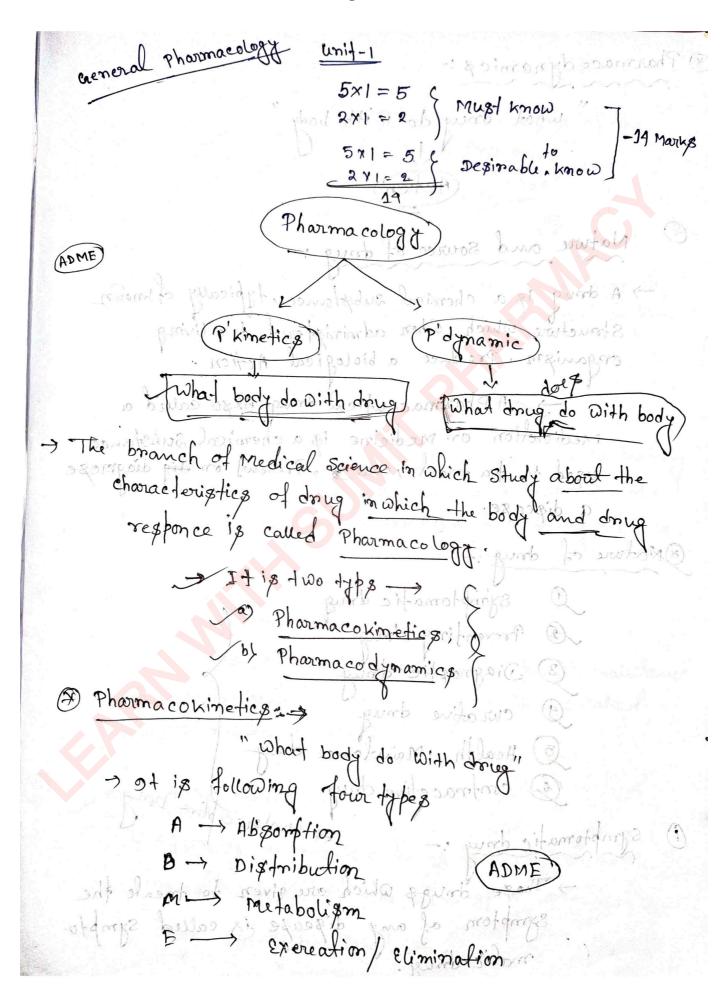

A better learning future starts here!

| @ Preventing drug: