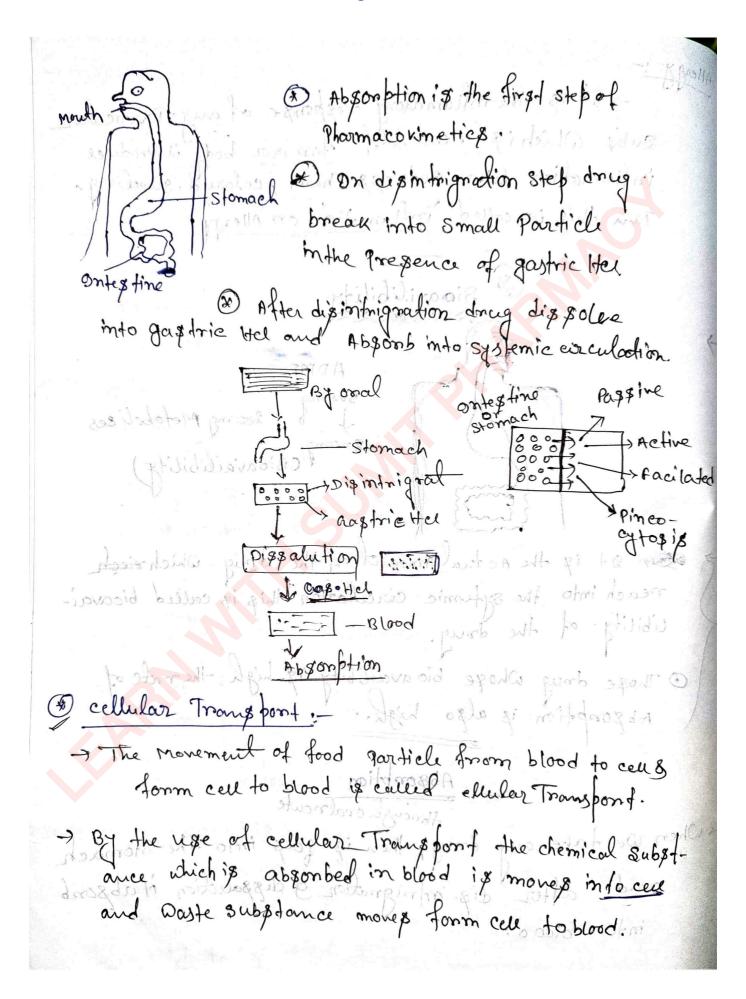

--> competitive Antagonist are those molecule which have similar structure to the Agonist. O There efficacy is 100% and there Potency is



# A better learning future starts here! O Dependance: De bendance of any drug is defined as the any unusual response of our body which becomes hab; tual for any drugs. -> When we take any drug like, anargesic, Monthine for long duration than our body ex make dependance For those these drugs and which don't receive drug in a particular time then It may cause different Headache Pachy phylexis :-The diminished response of any drug for uping long dwarf on in the same doge is called thachphylexis. 100 120 140 160 180 200 210 Amour. The IdioSynchrasis of any drug is unusual and different behaviour of same drug in di

bod this is called Idio synchrasis in









Subscribe Us On YouTube!

A better learning future starts here!

part still may not trad to mildrands Particle Size:> > The absorption of drug is inversely Proportional to the Particle Size. -> As well as the Particle size of drug is increase the rate of absorption is decrease. And When the Particle size is decrease then the Pale of absorption is high. B) Nature of Powder from of drug :- mit-The nature of any Powder is of two types Amonphus or crystaline. The Amorphus Powder is dissolve very easily because it takes lesse energy And in engstaline form they require high energy for dissolution because, they have crystal latic structure. so the Rock of Absorption is the high for Amporphus Powder and the rate of Absorption is very bys cow for empstaline Powder. Solubility Dissolution ...