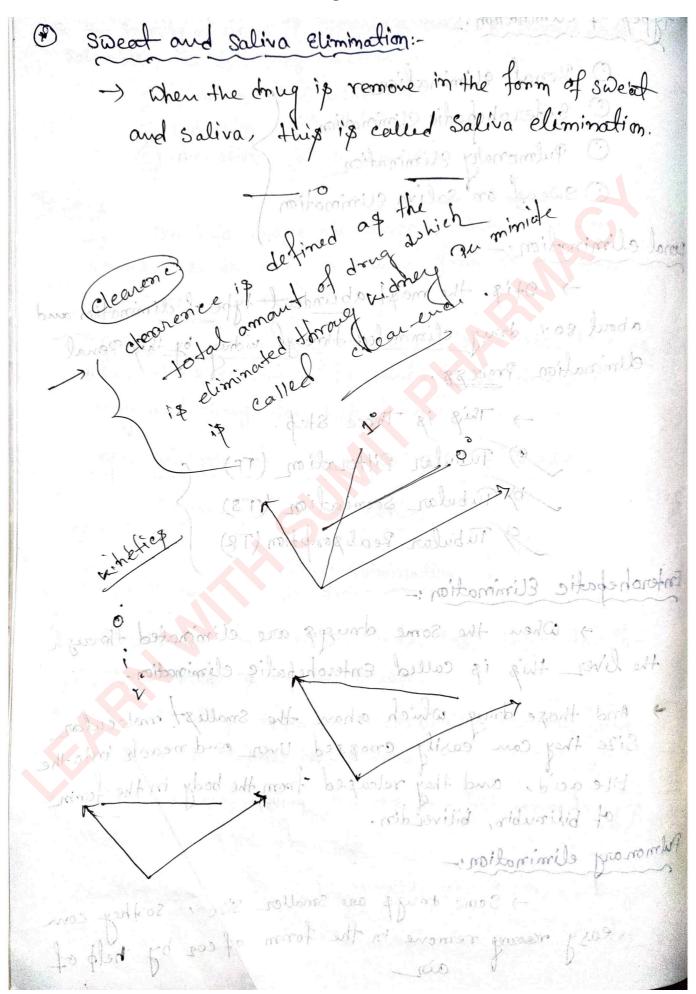

A better learning future starts here!

| @ Preventing drug:                                                                                                                                                                                                                                                                                                                                                                                                                                                                                                                                                                                                                                                                                                                                                                                                                                                                                                                                                                                                                                                                                                                                                                                                                                                                                                                                                                                                                                                                                                                                                                                                                                                                                                                                                                                                                                                                                                                                                                                                                                                                                                            |
|-------------------------------------------------------------------------------------------------------------------------------------------------------------------------------------------------------------------------------------------------------------------------------------------------------------------------------------------------------------------------------------------------------------------------------------------------------------------------------------------------------------------------------------------------------------------------------------------------------------------------------------------------------------------------------------------------------------------------------------------------------------------------------------------------------------------------------------------------------------------------------------------------------------------------------------------------------------------------------------------------------------------------------------------------------------------------------------------------------------------------------------------------------------------------------------------------------------------------------------------------------------------------------------------------------------------------------------------------------------------------------------------------------------------------------------------------------------------------------------------------------------------------------------------------------------------------------------------------------------------------------------------------------------------------------------------------------------------------------------------------------------------------------------------------------------------------------------------------------------------------------------------------------------------------------------------------------------------------------------------------------------------------------------------------------------------------------------------------------------------------------|
| Those drug which are on the state of                                                                                                                                                                                                                                                                                                                                                                                                                                                                                                                                                                                                                                                                                                                                                                                                                                                                                                                                                                                                                                                                                                                                                                                                                                                                                                                                                                                                                                                                                                                                                                                                                                                                                                                                                                                                                                                                                                                                                                                                                                                                                          |
| Those drug which are Prevent the causes of the disease this is called Preventing drug.  Eq:- Antibiotics.  Amoricilling-605 tab  Those drug:-                                                                                                                                                                                                                                                                                                                                                                                                                                                                                                                                                                                                                                                                                                                                                                                                                                                                                                                                                                                                                                                                                                                                                                                                                                                                                                                                                                                                                                                                                                                                                                                                                                                                                                                                                                                                                                                                                                                                                                                 |
| Eq: - Antibiotics.                                                                                                                                                                                                                                                                                                                                                                                                                                                                                                                                                                                                                                                                                                                                                                                                                                                                                                                                                                                                                                                                                                                                                                                                                                                                                                                                                                                                                                                                                                                                                                                                                                                                                                                                                                                                                                                                                                                                                                                                                                                                                                            |
| 1 Dia gnostic drue.                                                                                                                                                                                                                                                                                                                                                                                                                                                                                                                                                                                                                                                                                                                                                                                                                                                                                                                                                                                                                                                                                                                                                                                                                                                                                                                                                                                                                                                                                                                                                                                                                                                                                                                                                                                                                                                                                                                                                                                                                                                                                                           |
| Micro conjunt.                                                                                                                                                                                                                                                                                                                                                                                                                                                                                                                                                                                                                                                                                                                                                                                                                                                                                                                                                                                                                                                                                                                                                                                                                                                                                                                                                                                                                                                                                                                                                                                                                                                                                                                                                                                                                                                                                                                                                                                                                                                                                                                |
| Those drug which we use to determine the                                                                                                                                                                                                                                                                                                                                                                                                                                                                                                                                                                                                                                                                                                                                                                                                                                                                                                                                                                                                                                                                                                                                                                                                                                                                                                                                                                                                                                                                                                                                                                                                                                                                                                                                                                                                                                                                                                                                                                                                                                                                                      |
| Those drug which one use to determine the reason on cause of any disease this is called diagnostic drug.                                                                                                                                                                                                                                                                                                                                                                                                                                                                                                                                                                                                                                                                                                                                                                                                                                                                                                                                                                                                                                                                                                                                                                                                                                                                                                                                                                                                                                                                                                                                                                                                                                                                                                                                                                                                                                                                                                                                                                                                                      |
| two is come of the property of the state of |
| curative drug: sixopic migorph : [3                                                                                                                                                                                                                                                                                                                                                                                                                                                                                                                                                                                                                                                                                                                                                                                                                                                                                                                                                                                                                                                                                                                                                                                                                                                                                                                                                                                                                                                                                                                                                                                                                                                                                                                                                                                                                                                                                                                                                                                                                                                                                           |
| curative drugs are those drugs which is basicaly                                                                                                                                                                                                                                                                                                                                                                                                                                                                                                                                                                                                                                                                                                                                                                                                                                                                                                                                                                                                                                                                                                                                                                                                                                                                                                                                                                                                                                                                                                                                                                                                                                                                                                                                                                                                                                                                                                                                                                                                                                                                              |
| are suflim ment which are given to Patient for the                                                                                                                                                                                                                                                                                                                                                                                                                                                                                                                                                                                                                                                                                                                                                                                                                                                                                                                                                                                                                                                                                                                                                                                                                                                                                                                                                                                                                                                                                                                                                                                                                                                                                                                                                                                                                                                                                                                                                                                                                                                                            |
| treatment of any disease or prevention of Any disease.                                                                                                                                                                                                                                                                                                                                                                                                                                                                                                                                                                                                                                                                                                                                                                                                                                                                                                                                                                                                                                                                                                                                                                                                                                                                                                                                                                                                                                                                                                                                                                                                                                                                                                                                                                                                                                                                                                                                                                                                                                                                        |
| El - Eustane Hermones - 13                                                                                                                                                                                                                                                                                                                                                                                                                                                                                                                                                                                                                                                                                                                                                                                                                                                                                                                                                                                                                                                                                                                                                                                                                                                                                                                                                                                                                                                                                                                                                                                                                                                                                                                                                                                                                                                                                                                                                                                                                                                                                                    |
|                                                                                                                                                                                                                                                                                                                                                                                                                                                                                                                                                                                                                                                                                                                                                                                                                                                                                                                                                                                                                                                                                                                                                                                                                                                                                                                                                                                                                                                                                                                                                                                                                                                                                                                                                                                                                                                                                                                                                                                                                                                                                                                               |
| thealth Maintance drugs which are use to health maintance our body on maintain immuno system their is called Health maintance drug                                                                                                                                                                                                                                                                                                                                                                                                                                                                                                                                                                                                                                                                                                                                                                                                                                                                                                                                                                                                                                                                                                                                                                                                                                                                                                                                                                                                                                                                                                                                                                                                                                                                                                                                                                                                                                                                                                                                                                                            |
| our body on mainejoine immuno system thès is called                                                                                                                                                                                                                                                                                                                                                                                                                                                                                                                                                                                                                                                                                                                                                                                                                                                                                                                                                                                                                                                                                                                                                                                                                                                                                                                                                                                                                                                                                                                                                                                                                                                                                                                                                                                                                                                                                                                                                                                                                                                                           |
| Health rainfance drug                                                                                                                                                                                                                                                                                                                                                                                                                                                                                                                                                                                                                                                                                                                                                                                                                                                                                                                                                                                                                                                                                                                                                                                                                                                                                                                                                                                                                                                                                                                                                                                                                                                                                                                                                                                                                                                                                                                                                                                                                                                                                                         |
| The things of the state of the |
| Confrace-live drug: - 300 doints port                                                                                                                                                                                                                                                                                                                                                                                                                                                                                                                                                                                                                                                                                                                                                                                                                                                                                                                                                                                                                                                                                                                                                                                                                                                                                                                                                                                                                                                                                                                                                                                                                                                                                                                                                                                                                                                                                                                                                                                                                                                                                         |
| - Dasicelly contracetive drugs are use to made on                                                                                                                                                                                                                                                                                                                                                                                                                                                                                                                                                                                                                                                                                                                                                                                                                                                                                                                                                                                                                                                                                                                                                                                                                                                                                                                                                                                                                                                                                                                                                                                                                                                                                                                                                                                                                                                                                                                                                                                                                                                                             |
| Josically contracetive drugs are use to made on Femalle to resist the ovum sperm fertilization.                                                                                                                                                                                                                                                                                                                                                                                                                                                                                                                                                                                                                                                                                                                                                                                                                                                                                                                                                                                                                                                                                                                                                                                                                                                                                                                                                                                                                                                                                                                                                                                                                                                                                                                                                                                                                                                                                                                                                                                                                               |
| eg: Egtrogen, Pogosteron.                                                                                                                                                                                                                                                                                                                                                                                                                                                                                                                                                                                                                                                                                                                                                                                                                                                                                                                                                                                                                                                                                                                                                                                                                                                                                                                                                                                                                                                                                                                                                                                                                                                                                                                                                                                                                                                                                                                                                                                                                                                                                                     |