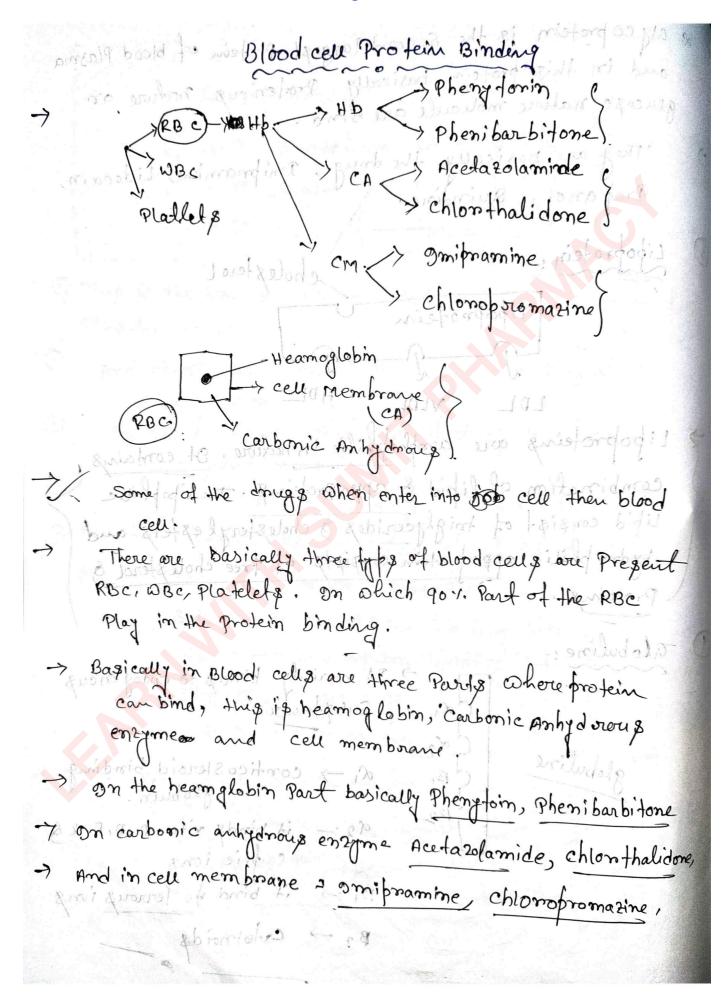

A better learning future starts here!

| @ Preventing drug:                                                                                                                                                                                                                                                                                                                                                                                                                                                                                                                                                                                                                                                                                                                                                                                                                                                                                                                                                                                                                                                                                                                                                                                                                                                                                                                                                                                                                                                                                                                                                                                                                                                                                                                                                                                                                                                                                                                                                                                                                                                                                                            |
|-------------------------------------------------------------------------------------------------------------------------------------------------------------------------------------------------------------------------------------------------------------------------------------------------------------------------------------------------------------------------------------------------------------------------------------------------------------------------------------------------------------------------------------------------------------------------------------------------------------------------------------------------------------------------------------------------------------------------------------------------------------------------------------------------------------------------------------------------------------------------------------------------------------------------------------------------------------------------------------------------------------------------------------------------------------------------------------------------------------------------------------------------------------------------------------------------------------------------------------------------------------------------------------------------------------------------------------------------------------------------------------------------------------------------------------------------------------------------------------------------------------------------------------------------------------------------------------------------------------------------------------------------------------------------------------------------------------------------------------------------------------------------------------------------------------------------------------------------------------------------------------------------------------------------------------------------------------------------------------------------------------------------------------------------------------------------------------------------------------------------------|
| Those drug which are on the state of                                                                                                                                                                                                                                                                                                                                                                                                                                                                                                                                                                                                                                                                                                                                                                                                                                                                                                                                                                                                                                                                                                                                                                                                                                                                                                                                                                                                                                                                                                                                                                                                                                                                                                                                                                                                                                                                                                                                                                                                                                                                                          |
| Those drug which are Prevent the causes of the disease this is called Preventing drug.  Eq:- Antibiotics.  Amoricilling-605 tab  Those drug:-                                                                                                                                                                                                                                                                                                                                                                                                                                                                                                                                                                                                                                                                                                                                                                                                                                                                                                                                                                                                                                                                                                                                                                                                                                                                                                                                                                                                                                                                                                                                                                                                                                                                                                                                                                                                                                                                                                                                                                                 |
| Eq: - Antibiotics.                                                                                                                                                                                                                                                                                                                                                                                                                                                                                                                                                                                                                                                                                                                                                                                                                                                                                                                                                                                                                                                                                                                                                                                                                                                                                                                                                                                                                                                                                                                                                                                                                                                                                                                                                                                                                                                                                                                                                                                                                                                                                                            |
| 1 Dia gnostic drue.                                                                                                                                                                                                                                                                                                                                                                                                                                                                                                                                                                                                                                                                                                                                                                                                                                                                                                                                                                                                                                                                                                                                                                                                                                                                                                                                                                                                                                                                                                                                                                                                                                                                                                                                                                                                                                                                                                                                                                                                                                                                                                           |
| Micro conjunt.                                                                                                                                                                                                                                                                                                                                                                                                                                                                                                                                                                                                                                                                                                                                                                                                                                                                                                                                                                                                                                                                                                                                                                                                                                                                                                                                                                                                                                                                                                                                                                                                                                                                                                                                                                                                                                                                                                                                                                                                                                                                                                                |
| Those drug which we use to determine the                                                                                                                                                                                                                                                                                                                                                                                                                                                                                                                                                                                                                                                                                                                                                                                                                                                                                                                                                                                                                                                                                                                                                                                                                                                                                                                                                                                                                                                                                                                                                                                                                                                                                                                                                                                                                                                                                                                                                                                                                                                                                      |
| Those drug which one use to determine the reason on cause of any disease this is called diagnostic drug.                                                                                                                                                                                                                                                                                                                                                                                                                                                                                                                                                                                                                                                                                                                                                                                                                                                                                                                                                                                                                                                                                                                                                                                                                                                                                                                                                                                                                                                                                                                                                                                                                                                                                                                                                                                                                                                                                                                                                                                                                      |
| two is come of the property of the state of |
| curative drug: sixopic migorph : [3                                                                                                                                                                                                                                                                                                                                                                                                                                                                                                                                                                                                                                                                                                                                                                                                                                                                                                                                                                                                                                                                                                                                                                                                                                                                                                                                                                                                                                                                                                                                                                                                                                                                                                                                                                                                                                                                                                                                                                                                                                                                                           |
| curative drugs are those drugs which is basicaly                                                                                                                                                                                                                                                                                                                                                                                                                                                                                                                                                                                                                                                                                                                                                                                                                                                                                                                                                                                                                                                                                                                                                                                                                                                                                                                                                                                                                                                                                                                                                                                                                                                                                                                                                                                                                                                                                                                                                                                                                                                                              |
| are suflim ment which are given to Patient for the                                                                                                                                                                                                                                                                                                                                                                                                                                                                                                                                                                                                                                                                                                                                                                                                                                                                                                                                                                                                                                                                                                                                                                                                                                                                                                                                                                                                                                                                                                                                                                                                                                                                                                                                                                                                                                                                                                                                                                                                                                                                            |
| treatment of any disease or prevention of Any disease.                                                                                                                                                                                                                                                                                                                                                                                                                                                                                                                                                                                                                                                                                                                                                                                                                                                                                                                                                                                                                                                                                                                                                                                                                                                                                                                                                                                                                                                                                                                                                                                                                                                                                                                                                                                                                                                                                                                                                                                                                                                                        |
| El - Eustane Hermones - 13                                                                                                                                                                                                                                                                                                                                                                                                                                                                                                                                                                                                                                                                                                                                                                                                                                                                                                                                                                                                                                                                                                                                                                                                                                                                                                                                                                                                                                                                                                                                                                                                                                                                                                                                                                                                                                                                                                                                                                                                                                                                                                    |
|                                                                                                                                                                                                                                                                                                                                                                                                                                                                                                                                                                                                                                                                                                                                                                                                                                                                                                                                                                                                                                                                                                                                                                                                                                                                                                                                                                                                                                                                                                                                                                                                                                                                                                                                                                                                                                                                                                                                                                                                                                                                                                                               |
| thealth Maintance drugs which are use to health maintance our body on maintain immuno system their is called Health maintance drug                                                                                                                                                                                                                                                                                                                                                                                                                                                                                                                                                                                                                                                                                                                                                                                                                                                                                                                                                                                                                                                                                                                                                                                                                                                                                                                                                                                                                                                                                                                                                                                                                                                                                                                                                                                                                                                                                                                                                                                            |
| our body on mainejoine immuno system thès is called                                                                                                                                                                                                                                                                                                                                                                                                                                                                                                                                                                                                                                                                                                                                                                                                                                                                                                                                                                                                                                                                                                                                                                                                                                                                                                                                                                                                                                                                                                                                                                                                                                                                                                                                                                                                                                                                                                                                                                                                                                                                           |
| Health rainfance drug                                                                                                                                                                                                                                                                                                                                                                                                                                                                                                                                                                                                                                                                                                                                                                                                                                                                                                                                                                                                                                                                                                                                                                                                                                                                                                                                                                                                                                                                                                                                                                                                                                                                                                                                                                                                                                                                                                                                                                                                                                                                                                         |
| The things of the state of the |
| Confrace-live drug: - 300 doints port                                                                                                                                                                                                                                                                                                                                                                                                                                                                                                                                                                                                                                                                                                                                                                                                                                                                                                                                                                                                                                                                                                                                                                                                                                                                                                                                                                                                                                                                                                                                                                                                                                                                                                                                                                                                                                                                                                                                                                                                                                                                                         |
| - Dasicelly contracetive drugs are use to made on                                                                                                                                                                                                                                                                                                                                                                                                                                                                                                                                                                                                                                                                                                                                                                                                                                                                                                                                                                                                                                                                                                                                                                                                                                                                                                                                                                                                                                                                                                                                                                                                                                                                                                                                                                                                                                                                                                                                                                                                                                                                             |
| Josically contracetive drugs are use to made on Femalle to resist the ovum sperm fertilization.                                                                                                                                                                                                                                                                                                                                                                                                                                                                                                                                                                                                                                                                                                                                                                                                                                                                                                                                                                                                                                                                                                                                                                                                                                                                                                                                                                                                                                                                                                                                                                                                                                                                                                                                                                                                                                                                                                                                                                                                                               |
| eg: Egtrogen, Pogosteron.                                                                                                                                                                                                                                                                                                                                                                                                                                                                                                                                                                                                                                                                                                                                                                                                                                                                                                                                                                                                                                                                                                                                                                                                                                                                                                                                                                                                                                                                                                                                                                                                                                                                                                                                                                                                                                                                                                                                                                                                                                                                                                     |