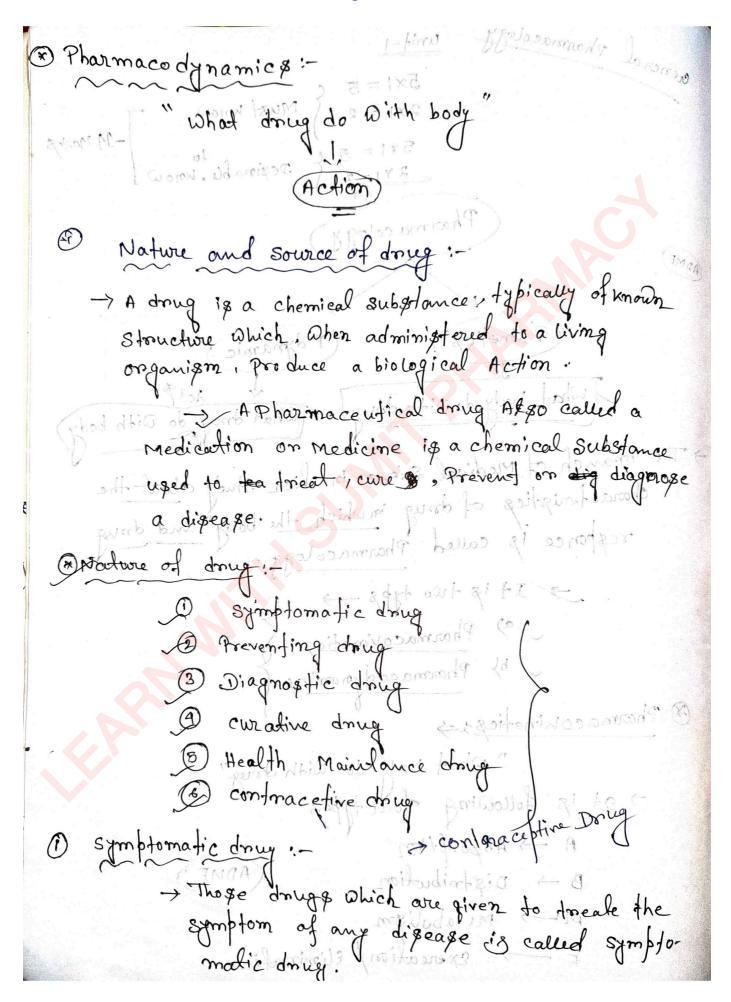

A better learning future starts here!

| @ Preventing drug: