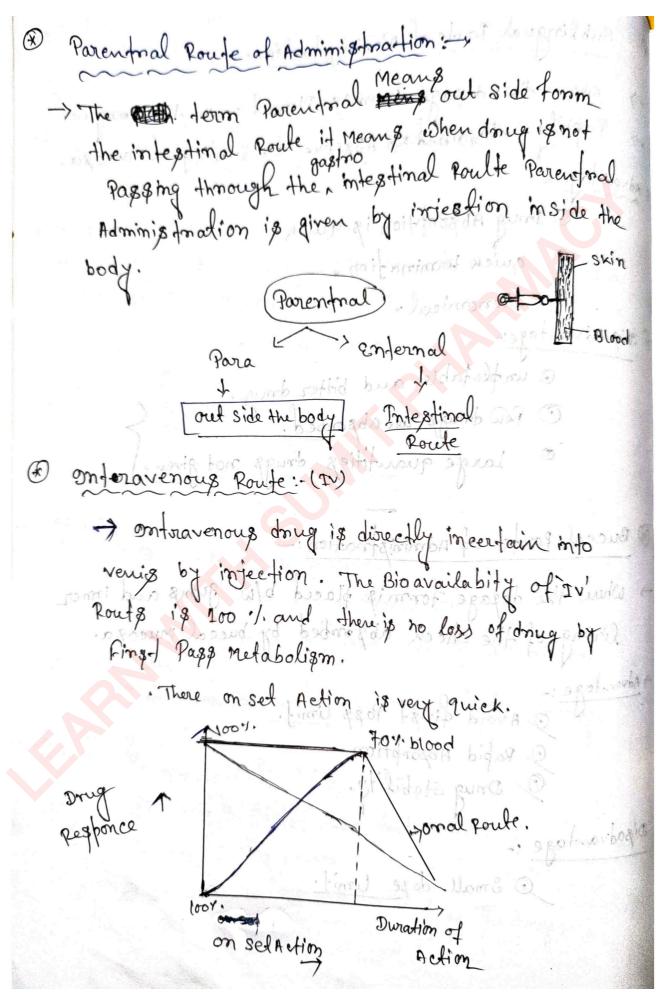

A better learning future starts here!

| @ Preventing drug:                                                                                                                                                                                                                                                                                                                                                                                                                                                                                                                                                                                                                                                                                                                                                                                                                                                                                                                                                                                                                                                                                                                                                                                                                                                                                                                                                                                                                                                                                                                                                                                                                                                                                                                                                                                                                                                                                                                                                                                                                                                                                                            |
|-------------------------------------------------------------------------------------------------------------------------------------------------------------------------------------------------------------------------------------------------------------------------------------------------------------------------------------------------------------------------------------------------------------------------------------------------------------------------------------------------------------------------------------------------------------------------------------------------------------------------------------------------------------------------------------------------------------------------------------------------------------------------------------------------------------------------------------------------------------------------------------------------------------------------------------------------------------------------------------------------------------------------------------------------------------------------------------------------------------------------------------------------------------------------------------------------------------------------------------------------------------------------------------------------------------------------------------------------------------------------------------------------------------------------------------------------------------------------------------------------------------------------------------------------------------------------------------------------------------------------------------------------------------------------------------------------------------------------------------------------------------------------------------------------------------------------------------------------------------------------------------------------------------------------------------------------------------------------------------------------------------------------------------------------------------------------------------------------------------------------------|
| Those drug which are on the state of                                                                                                                                                                                                                                                                                                                                                                                                                                                                                                                                                                                                                                                                                                                                                                                                                                                                                                                                                                                                                                                                                                                                                                                                                                                                                                                                                                                                                                                                                                                                                                                                                                                                                                                                                                                                                                                                                                                                                                                                                                                                                          |
| Those drug which are Prevent the causes of the disease this is called Preventing drug.  Eq:- Antibiotics.  Amoricilling-605 tab  Those drug:-                                                                                                                                                                                                                                                                                                                                                                                                                                                                                                                                                                                                                                                                                                                                                                                                                                                                                                                                                                                                                                                                                                                                                                                                                                                                                                                                                                                                                                                                                                                                                                                                                                                                                                                                                                                                                                                                                                                                                                                 |
| Eq: - Antibiotics.                                                                                                                                                                                                                                                                                                                                                                                                                                                                                                                                                                                                                                                                                                                                                                                                                                                                                                                                                                                                                                                                                                                                                                                                                                                                                                                                                                                                                                                                                                                                                                                                                                                                                                                                                                                                                                                                                                                                                                                                                                                                                                            |
| 1 Dia gnostic drue.                                                                                                                                                                                                                                                                                                                                                                                                                                                                                                                                                                                                                                                                                                                                                                                                                                                                                                                                                                                                                                                                                                                                                                                                                                                                                                                                                                                                                                                                                                                                                                                                                                                                                                                                                                                                                                                                                                                                                                                                                                                                                                           |
| Micro conjunt.                                                                                                                                                                                                                                                                                                                                                                                                                                                                                                                                                                                                                                                                                                                                                                                                                                                                                                                                                                                                                                                                                                                                                                                                                                                                                                                                                                                                                                                                                                                                                                                                                                                                                                                                                                                                                                                                                                                                                                                                                                                                                                                |
| Those drug which we use to determine the                                                                                                                                                                                                                                                                                                                                                                                                                                                                                                                                                                                                                                                                                                                                                                                                                                                                                                                                                                                                                                                                                                                                                                                                                                                                                                                                                                                                                                                                                                                                                                                                                                                                                                                                                                                                                                                                                                                                                                                                                                                                                      |
| Those drug which one use to determine the reason on cause of any disease this is called diagnostic drug.                                                                                                                                                                                                                                                                                                                                                                                                                                                                                                                                                                                                                                                                                                                                                                                                                                                                                                                                                                                                                                                                                                                                                                                                                                                                                                                                                                                                                                                                                                                                                                                                                                                                                                                                                                                                                                                                                                                                                                                                                      |
| two is come of the property of the state of |
| curative drug: sixopic migorph : [3                                                                                                                                                                                                                                                                                                                                                                                                                                                                                                                                                                                                                                                                                                                                                                                                                                                                                                                                                                                                                                                                                                                                                                                                                                                                                                                                                                                                                                                                                                                                                                                                                                                                                                                                                                                                                                                                                                                                                                                                                                                                                           |
| curative drugs are those drugs which is basicaly                                                                                                                                                                                                                                                                                                                                                                                                                                                                                                                                                                                                                                                                                                                                                                                                                                                                                                                                                                                                                                                                                                                                                                                                                                                                                                                                                                                                                                                                                                                                                                                                                                                                                                                                                                                                                                                                                                                                                                                                                                                                              |
| are suflim ment which are given to Patient for the                                                                                                                                                                                                                                                                                                                                                                                                                                                                                                                                                                                                                                                                                                                                                                                                                                                                                                                                                                                                                                                                                                                                                                                                                                                                                                                                                                                                                                                                                                                                                                                                                                                                                                                                                                                                                                                                                                                                                                                                                                                                            |
| treatment of any disease or prevention of Any disease.                                                                                                                                                                                                                                                                                                                                                                                                                                                                                                                                                                                                                                                                                                                                                                                                                                                                                                                                                                                                                                                                                                                                                                                                                                                                                                                                                                                                                                                                                                                                                                                                                                                                                                                                                                                                                                                                                                                                                                                                                                                                        |
| El - Eustane Hermones - 13                                                                                                                                                                                                                                                                                                                                                                                                                                                                                                                                                                                                                                                                                                                                                                                                                                                                                                                                                                                                                                                                                                                                                                                                                                                                                                                                                                                                                                                                                                                                                                                                                                                                                                                                                                                                                                                                                                                                                                                                                                                                                                    |
|                                                                                                                                                                                                                                                                                                                                                                                                                                                                                                                                                                                                                                                                                                                                                                                                                                                                                                                                                                                                                                                                                                                                                                                                                                                                                                                                                                                                                                                                                                                                                                                                                                                                                                                                                                                                                                                                                                                                                                                                                                                                                                                               |
| thealth Maintance drugs which are use to health maintance our body on maintain immuno system their is called Health maintance drug                                                                                                                                                                                                                                                                                                                                                                                                                                                                                                                                                                                                                                                                                                                                                                                                                                                                                                                                                                                                                                                                                                                                                                                                                                                                                                                                                                                                                                                                                                                                                                                                                                                                                                                                                                                                                                                                                                                                                                                            |
| our body on mainejoine immuno system thès is called                                                                                                                                                                                                                                                                                                                                                                                                                                                                                                                                                                                                                                                                                                                                                                                                                                                                                                                                                                                                                                                                                                                                                                                                                                                                                                                                                                                                                                                                                                                                                                                                                                                                                                                                                                                                                                                                                                                                                                                                                                                                           |
| Health rainfance drug                                                                                                                                                                                                                                                                                                                                                                                                                                                                                                                                                                                                                                                                                                                                                                                                                                                                                                                                                                                                                                                                                                                                                                                                                                                                                                                                                                                                                                                                                                                                                                                                                                                                                                                                                                                                                                                                                                                                                                                                                                                                                                         |
| The things of the state of the |
| Confrace-live drug: - 300 doints port                                                                                                                                                                                                                                                                                                                                                                                                                                                                                                                                                                                                                                                                                                                                                                                                                                                                                                                                                                                                                                                                                                                                                                                                                                                                                                                                                                                                                                                                                                                                                                                                                                                                                                                                                                                                                                                                                                                                                                                                                                                                                         |
| - Dasicelly contracetive drugs are use to made on                                                                                                                                                                                                                                                                                                                                                                                                                                                                                                                                                                                                                                                                                                                                                                                                                                                                                                                                                                                                                                                                                                                                                                                                                                                                                                                                                                                                                                                                                                                                                                                                                                                                                                                                                                                                                                                                                                                                                                                                                                                                             |
| Josically contracetive drugs are use to made on Femalle to resist the ovum sperm fertilization.                                                                                                                                                                                                                                                                                                                                                                                                                                                                                                                                                                                                                                                                                                                                                                                                                                                                                                                                                                                                                                                                                                                                                                                                                                                                                                                                                                                                                                                                                                                                                                                                                                                                                                                                                                                                                                                                                                                                                                                                                               |
| eg: Egtrogen, Pogosteron.                                                                                                                                                                                                                                                                                                                                                                                                                                                                                                                                                                                                                                                                                                                                                                                                                                                                                                                                                                                                                                                                                                                                                                                                                                                                                                                                                                                                                                                                                                                                                                                                                                                                                                                                                                                                                                                                                                                                                                                                                                                                                                     |