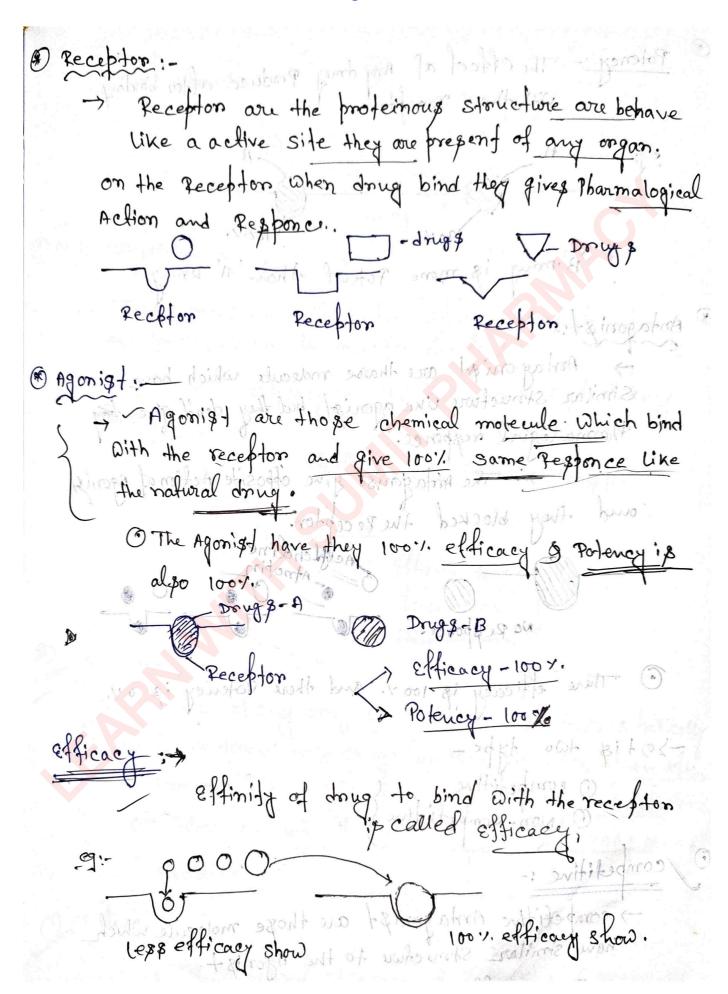

A better learning future starts here!

| @ Preventing drug:                                                                                                                                                                                                                                                                                                                                                                                                                                                                                                                                                                                                                                                                                                                                                                                                                                                                                                                                                                                                                                                                                                                                                                                                                                                                                                                                                                                                                                                                                                                                                                                                                                                                                                                                                                                                                                                                                                                                                                                                                                                                                                            |
|-------------------------------------------------------------------------------------------------------------------------------------------------------------------------------------------------------------------------------------------------------------------------------------------------------------------------------------------------------------------------------------------------------------------------------------------------------------------------------------------------------------------------------------------------------------------------------------------------------------------------------------------------------------------------------------------------------------------------------------------------------------------------------------------------------------------------------------------------------------------------------------------------------------------------------------------------------------------------------------------------------------------------------------------------------------------------------------------------------------------------------------------------------------------------------------------------------------------------------------------------------------------------------------------------------------------------------------------------------------------------------------------------------------------------------------------------------------------------------------------------------------------------------------------------------------------------------------------------------------------------------------------------------------------------------------------------------------------------------------------------------------------------------------------------------------------------------------------------------------------------------------------------------------------------------------------------------------------------------------------------------------------------------------------------------------------------------------------------------------------------------|
| Those drug which are on the state of                                                                                                                                                                                                                                                                                                                                                                                                                                                                                                                                                                                                                                                                                                                                                                                                                                                                                                                                                                                                                                                                                                                                                                                                                                                                                                                                                                                                                                                                                                                                                                                                                                                                                                                                                                                                                                                                                                                                                                                                                                                                                          |
| Those drug which are Prevent the causes of the disease this is called Preventing drug.  Eq:- Antibiotics.  Amoricilling-605 tab  Those drug:-                                                                                                                                                                                                                                                                                                                                                                                                                                                                                                                                                                                                                                                                                                                                                                                                                                                                                                                                                                                                                                                                                                                                                                                                                                                                                                                                                                                                                                                                                                                                                                                                                                                                                                                                                                                                                                                                                                                                                                                 |
| Eq: - Antibiotics.                                                                                                                                                                                                                                                                                                                                                                                                                                                                                                                                                                                                                                                                                                                                                                                                                                                                                                                                                                                                                                                                                                                                                                                                                                                                                                                                                                                                                                                                                                                                                                                                                                                                                                                                                                                                                                                                                                                                                                                                                                                                                                            |
| 1 Dia gnostic drue.                                                                                                                                                                                                                                                                                                                                                                                                                                                                                                                                                                                                                                                                                                                                                                                                                                                                                                                                                                                                                                                                                                                                                                                                                                                                                                                                                                                                                                                                                                                                                                                                                                                                                                                                                                                                                                                                                                                                                                                                                                                                                                           |
| Micro conjunt.                                                                                                                                                                                                                                                                                                                                                                                                                                                                                                                                                                                                                                                                                                                                                                                                                                                                                                                                                                                                                                                                                                                                                                                                                                                                                                                                                                                                                                                                                                                                                                                                                                                                                                                                                                                                                                                                                                                                                                                                                                                                                                                |
| Those drug which we use to determine the                                                                                                                                                                                                                                                                                                                                                                                                                                                                                                                                                                                                                                                                                                                                                                                                                                                                                                                                                                                                                                                                                                                                                                                                                                                                                                                                                                                                                                                                                                                                                                                                                                                                                                                                                                                                                                                                                                                                                                                                                                                                                      |
| Those drug which one use to determine the reason on cause of any disease this is called diagnostic drug.                                                                                                                                                                                                                                                                                                                                                                                                                                                                                                                                                                                                                                                                                                                                                                                                                                                                                                                                                                                                                                                                                                                                                                                                                                                                                                                                                                                                                                                                                                                                                                                                                                                                                                                                                                                                                                                                                                                                                                                                                      |
| two is come of the property of the state of |
| curative drug: sixopic migorph : [3                                                                                                                                                                                                                                                                                                                                                                                                                                                                                                                                                                                                                                                                                                                                                                                                                                                                                                                                                                                                                                                                                                                                                                                                                                                                                                                                                                                                                                                                                                                                                                                                                                                                                                                                                                                                                                                                                                                                                                                                                                                                                           |
| curative drugs are those drugs which is basicaly                                                                                                                                                                                                                                                                                                                                                                                                                                                                                                                                                                                                                                                                                                                                                                                                                                                                                                                                                                                                                                                                                                                                                                                                                                                                                                                                                                                                                                                                                                                                                                                                                                                                                                                                                                                                                                                                                                                                                                                                                                                                              |
| are suflim ment which are given to Patient for the                                                                                                                                                                                                                                                                                                                                                                                                                                                                                                                                                                                                                                                                                                                                                                                                                                                                                                                                                                                                                                                                                                                                                                                                                                                                                                                                                                                                                                                                                                                                                                                                                                                                                                                                                                                                                                                                                                                                                                                                                                                                            |
| treatment of any disease or prevention of Any disease.                                                                                                                                                                                                                                                                                                                                                                                                                                                                                                                                                                                                                                                                                                                                                                                                                                                                                                                                                                                                                                                                                                                                                                                                                                                                                                                                                                                                                                                                                                                                                                                                                                                                                                                                                                                                                                                                                                                                                                                                                                                                        |
| El - Eustane Hermones - 13                                                                                                                                                                                                                                                                                                                                                                                                                                                                                                                                                                                                                                                                                                                                                                                                                                                                                                                                                                                                                                                                                                                                                                                                                                                                                                                                                                                                                                                                                                                                                                                                                                                                                                                                                                                                                                                                                                                                                                                                                                                                                                    |
|                                                                                                                                                                                                                                                                                                                                                                                                                                                                                                                                                                                                                                                                                                                                                                                                                                                                                                                                                                                                                                                                                                                                                                                                                                                                                                                                                                                                                                                                                                                                                                                                                                                                                                                                                                                                                                                                                                                                                                                                                                                                                                                               |
| thealth Maintance drugs which are use to health maintance our body on maintain immuno system their is called Health maintance drug                                                                                                                                                                                                                                                                                                                                                                                                                                                                                                                                                                                                                                                                                                                                                                                                                                                                                                                                                                                                                                                                                                                                                                                                                                                                                                                                                                                                                                                                                                                                                                                                                                                                                                                                                                                                                                                                                                                                                                                            |
| our body on mainejoine immuno system thès is called                                                                                                                                                                                                                                                                                                                                                                                                                                                                                                                                                                                                                                                                                                                                                                                                                                                                                                                                                                                                                                                                                                                                                                                                                                                                                                                                                                                                                                                                                                                                                                                                                                                                                                                                                                                                                                                                                                                                                                                                                                                                           |
| Health rainfance drug                                                                                                                                                                                                                                                                                                                                                                                                                                                                                                                                                                                                                                                                                                                                                                                                                                                                                                                                                                                                                                                                                                                                                                                                                                                                                                                                                                                                                                                                                                                                                                                                                                                                                                                                                                                                                                                                                                                                                                                                                                                                                                         |
| The things of the state of the |
| Confrace-live drug: - 300 doints port                                                                                                                                                                                                                                                                                                                                                                                                                                                                                                                                                                                                                                                                                                                                                                                                                                                                                                                                                                                                                                                                                                                                                                                                                                                                                                                                                                                                                                                                                                                                                                                                                                                                                                                                                                                                                                                                                                                                                                                                                                                                                         |
| - Dasicelly contracetive drugs are use to made on                                                                                                                                                                                                                                                                                                                                                                                                                                                                                                                                                                                                                                                                                                                                                                                                                                                                                                                                                                                                                                                                                                                                                                                                                                                                                                                                                                                                                                                                                                                                                                                                                                                                                                                                                                                                                                                                                                                                                                                                                                                                             |
| Josically contracetive drugs are use to made on Femalle to resist the ovum sperm fertilization.                                                                                                                                                                                                                                                                                                                                                                                                                                                                                                                                                                                                                                                                                                                                                                                                                                                                                                                                                                                                                                                                                                                                                                                                                                                                                                                                                                                                                                                                                                                                                                                                                                                                                                                                                                                                                                                                                                                                                                                                                               |
| eg: Egtrogen, Pogosteron.                                                                                                                                                                                                                                                                                                                                                                                                                                                                                                                                                                                                                                                                                                                                                                                                                                                                                                                                                                                                                                                                                                                                                                                                                                                                                                                                                                                                                                                                                                                                                                                                                                                                                                                                                                                                                                                                                                                                                                                                                                                                                                     |