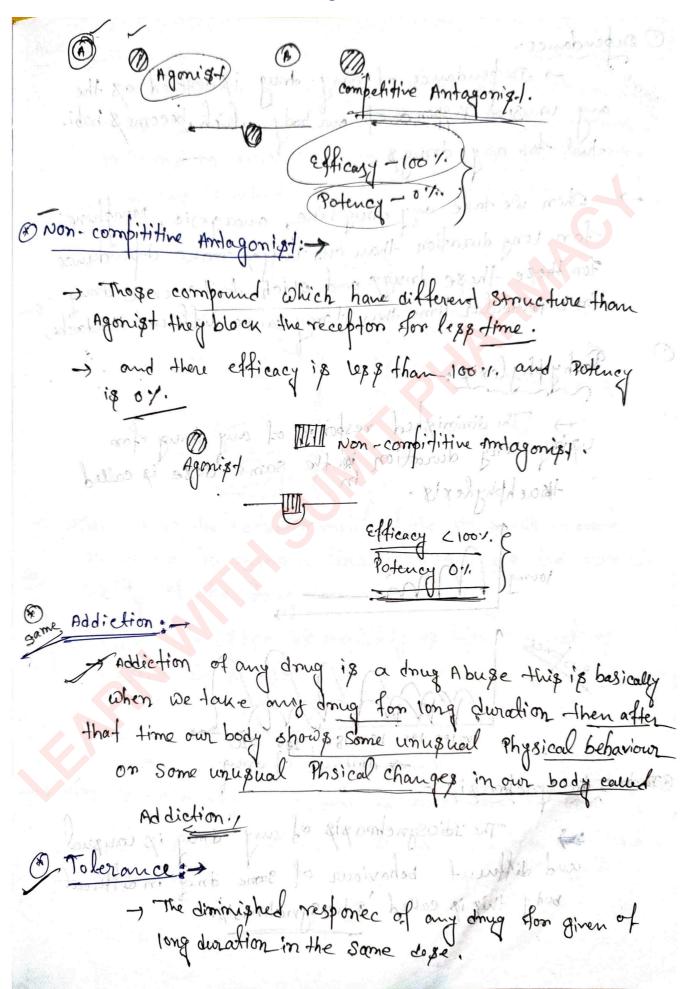

A better learning future starts here!

| @ Preventing drug:                                                                                                                                                                                                                                                                                                                                                                                                                                                                                                                                                                                                                                                                                                                                                                                                                                                                                                                                                                                                                                                                                                                                                                                                                                                                                                                                                                                                                                                                                                                                                                                                                                                                                                                                                                                                                                                                                                                                                                                                                                                                                                            |
|-------------------------------------------------------------------------------------------------------------------------------------------------------------------------------------------------------------------------------------------------------------------------------------------------------------------------------------------------------------------------------------------------------------------------------------------------------------------------------------------------------------------------------------------------------------------------------------------------------------------------------------------------------------------------------------------------------------------------------------------------------------------------------------------------------------------------------------------------------------------------------------------------------------------------------------------------------------------------------------------------------------------------------------------------------------------------------------------------------------------------------------------------------------------------------------------------------------------------------------------------------------------------------------------------------------------------------------------------------------------------------------------------------------------------------------------------------------------------------------------------------------------------------------------------------------------------------------------------------------------------------------------------------------------------------------------------------------------------------------------------------------------------------------------------------------------------------------------------------------------------------------------------------------------------------------------------------------------------------------------------------------------------------------------------------------------------------------------------------------------------------|
| Those drug which are on the state of                                                                                                                                                                                                                                                                                                                                                                                                                                                                                                                                                                                                                                                                                                                                                                                                                                                                                                                                                                                                                                                                                                                                                                                                                                                                                                                                                                                                                                                                                                                                                                                                                                                                                                                                                                                                                                                                                                                                                                                                                                                                                          |
| Those drug which are Prevent the causes of the disease this is called Preventing drug.  Eq:- Antibiotics.  Amoricilling-605 tab  Those drug:-                                                                                                                                                                                                                                                                                                                                                                                                                                                                                                                                                                                                                                                                                                                                                                                                                                                                                                                                                                                                                                                                                                                                                                                                                                                                                                                                                                                                                                                                                                                                                                                                                                                                                                                                                                                                                                                                                                                                                                                 |
| Eq: - Antibiotics.                                                                                                                                                                                                                                                                                                                                                                                                                                                                                                                                                                                                                                                                                                                                                                                                                                                                                                                                                                                                                                                                                                                                                                                                                                                                                                                                                                                                                                                                                                                                                                                                                                                                                                                                                                                                                                                                                                                                                                                                                                                                                                            |
| 1 Dia gnostic drue.                                                                                                                                                                                                                                                                                                                                                                                                                                                                                                                                                                                                                                                                                                                                                                                                                                                                                                                                                                                                                                                                                                                                                                                                                                                                                                                                                                                                                                                                                                                                                                                                                                                                                                                                                                                                                                                                                                                                                                                                                                                                                                           |
| Micro conjunt.                                                                                                                                                                                                                                                                                                                                                                                                                                                                                                                                                                                                                                                                                                                                                                                                                                                                                                                                                                                                                                                                                                                                                                                                                                                                                                                                                                                                                                                                                                                                                                                                                                                                                                                                                                                                                                                                                                                                                                                                                                                                                                                |
| Those drug which we use to determine the                                                                                                                                                                                                                                                                                                                                                                                                                                                                                                                                                                                                                                                                                                                                                                                                                                                                                                                                                                                                                                                                                                                                                                                                                                                                                                                                                                                                                                                                                                                                                                                                                                                                                                                                                                                                                                                                                                                                                                                                                                                                                      |
| Those drug which one use to determine the reason on cause of any disease this is called diagnostic drug.                                                                                                                                                                                                                                                                                                                                                                                                                                                                                                                                                                                                                                                                                                                                                                                                                                                                                                                                                                                                                                                                                                                                                                                                                                                                                                                                                                                                                                                                                                                                                                                                                                                                                                                                                                                                                                                                                                                                                                                                                      |
| two is come of the property of the state of |
| curative drug: sixopic migorph : [3                                                                                                                                                                                                                                                                                                                                                                                                                                                                                                                                                                                                                                                                                                                                                                                                                                                                                                                                                                                                                                                                                                                                                                                                                                                                                                                                                                                                                                                                                                                                                                                                                                                                                                                                                                                                                                                                                                                                                                                                                                                                                           |
| curative drugs are those drugs which is basicaly                                                                                                                                                                                                                                                                                                                                                                                                                                                                                                                                                                                                                                                                                                                                                                                                                                                                                                                                                                                                                                                                                                                                                                                                                                                                                                                                                                                                                                                                                                                                                                                                                                                                                                                                                                                                                                                                                                                                                                                                                                                                              |
| are suflim ment which are given to Patient for the                                                                                                                                                                                                                                                                                                                                                                                                                                                                                                                                                                                                                                                                                                                                                                                                                                                                                                                                                                                                                                                                                                                                                                                                                                                                                                                                                                                                                                                                                                                                                                                                                                                                                                                                                                                                                                                                                                                                                                                                                                                                            |
| treatment of any disease or prevention of Any disease.                                                                                                                                                                                                                                                                                                                                                                                                                                                                                                                                                                                                                                                                                                                                                                                                                                                                                                                                                                                                                                                                                                                                                                                                                                                                                                                                                                                                                                                                                                                                                                                                                                                                                                                                                                                                                                                                                                                                                                                                                                                                        |
| El - Eustane Hermones - 13                                                                                                                                                                                                                                                                                                                                                                                                                                                                                                                                                                                                                                                                                                                                                                                                                                                                                                                                                                                                                                                                                                                                                                                                                                                                                                                                                                                                                                                                                                                                                                                                                                                                                                                                                                                                                                                                                                                                                                                                                                                                                                    |
|                                                                                                                                                                                                                                                                                                                                                                                                                                                                                                                                                                                                                                                                                                                                                                                                                                                                                                                                                                                                                                                                                                                                                                                                                                                                                                                                                                                                                                                                                                                                                                                                                                                                                                                                                                                                                                                                                                                                                                                                                                                                                                                               |
| thealth Maintance drugs which are use to health maintance our body on maintain immuno system their is called Health maintance drug                                                                                                                                                                                                                                                                                                                                                                                                                                                                                                                                                                                                                                                                                                                                                                                                                                                                                                                                                                                                                                                                                                                                                                                                                                                                                                                                                                                                                                                                                                                                                                                                                                                                                                                                                                                                                                                                                                                                                                                            |
| our body on mainejoine immuno system thès is called                                                                                                                                                                                                                                                                                                                                                                                                                                                                                                                                                                                                                                                                                                                                                                                                                                                                                                                                                                                                                                                                                                                                                                                                                                                                                                                                                                                                                                                                                                                                                                                                                                                                                                                                                                                                                                                                                                                                                                                                                                                                           |
| Health rainfance drug                                                                                                                                                                                                                                                                                                                                                                                                                                                                                                                                                                                                                                                                                                                                                                                                                                                                                                                                                                                                                                                                                                                                                                                                                                                                                                                                                                                                                                                                                                                                                                                                                                                                                                                                                                                                                                                                                                                                                                                                                                                                                                         |
| The things of the state of the |
| Confrace-live drug: - 300 doints port                                                                                                                                                                                                                                                                                                                                                                                                                                                                                                                                                                                                                                                                                                                                                                                                                                                                                                                                                                                                                                                                                                                                                                                                                                                                                                                                                                                                                                                                                                                                                                                                                                                                                                                                                                                                                                                                                                                                                                                                                                                                                         |
| - Dasicelly contracetive drugs are use to made on                                                                                                                                                                                                                                                                                                                                                                                                                                                                                                                                                                                                                                                                                                                                                                                                                                                                                                                                                                                                                                                                                                                                                                                                                                                                                                                                                                                                                                                                                                                                                                                                                                                                                                                                                                                                                                                                                                                                                                                                                                                                             |
| Josically contracetive drugs are use to made on Femalle to resist the ovum sperm fertilization.                                                                                                                                                                                                                                                                                                                                                                                                                                                                                                                                                                                                                                                                                                                                                                                                                                                                                                                                                                                                                                                                                                                                                                                                                                                                                                                                                                                                                                                                                                                                                                                                                                                                                                                                                                                                                                                                                                                                                                                                                               |
| eg: Egtrogen, Pogosteron.                                                                                                                                                                                                                                                                                                                                                                                                                                                                                                                                                                                                                                                                                                                                                                                                                                                                                                                                                                                                                                                                                                                                                                                                                                                                                                                                                                                                                                                                                                                                                                                                                                                                                                                                                                                                                                                                                                                                                                                                                                                                                                     |