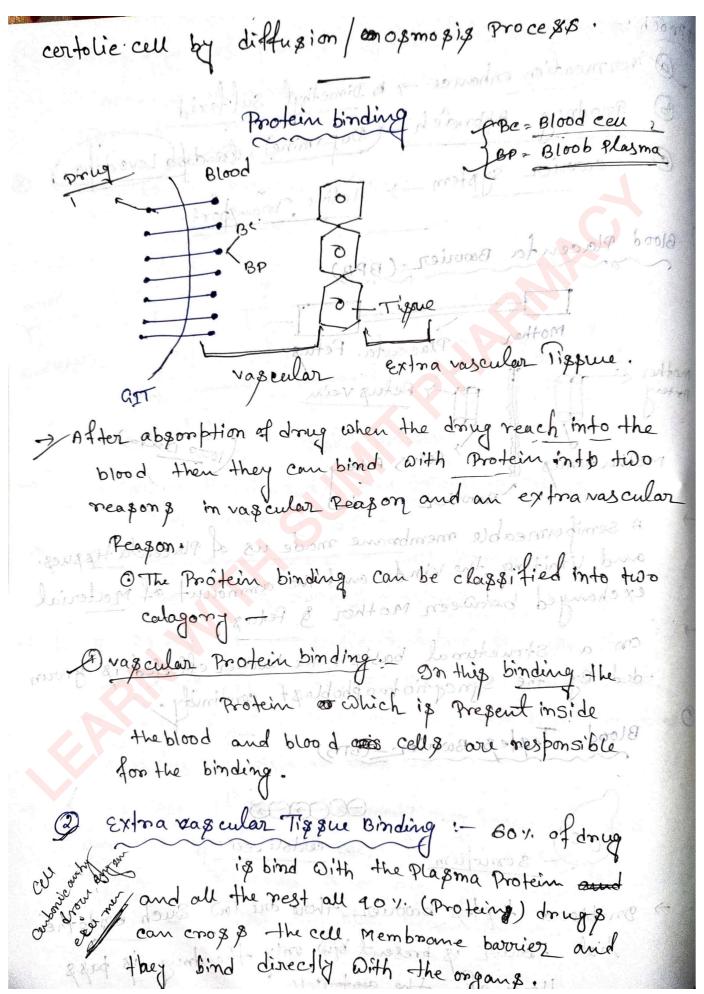

A better learning future starts here!

| @ Preventing drug:                                                                                                                                                                                                                                                                                                                                                                                                                                                                                                                                                                                                                                                                                                                                                                                                                                                                                                                                                                                                                                                                                                                                                                                                                                                                                                                                                                                                                                                                                                                                                                                                                                                                                                                                                                                                                                                                                                                                                                                                                                                                                                            |
|-------------------------------------------------------------------------------------------------------------------------------------------------------------------------------------------------------------------------------------------------------------------------------------------------------------------------------------------------------------------------------------------------------------------------------------------------------------------------------------------------------------------------------------------------------------------------------------------------------------------------------------------------------------------------------------------------------------------------------------------------------------------------------------------------------------------------------------------------------------------------------------------------------------------------------------------------------------------------------------------------------------------------------------------------------------------------------------------------------------------------------------------------------------------------------------------------------------------------------------------------------------------------------------------------------------------------------------------------------------------------------------------------------------------------------------------------------------------------------------------------------------------------------------------------------------------------------------------------------------------------------------------------------------------------------------------------------------------------------------------------------------------------------------------------------------------------------------------------------------------------------------------------------------------------------------------------------------------------------------------------------------------------------------------------------------------------------------------------------------------------------|
| Those drug which are on the state of                                                                                                                                                                                                                                                                                                                                                                                                                                                                                                                                                                                                                                                                                                                                                                                                                                                                                                                                                                                                                                                                                                                                                                                                                                                                                                                                                                                                                                                                                                                                                                                                                                                                                                                                                                                                                                                                                                                                                                                                                                                                                          |
| Those drug which are Prevent the causes of the disease this is called Preventing drug.  Eq:- Antibiotics.  Amoricilling-605 tab  Those drug:-                                                                                                                                                                                                                                                                                                                                                                                                                                                                                                                                                                                                                                                                                                                                                                                                                                                                                                                                                                                                                                                                                                                                                                                                                                                                                                                                                                                                                                                                                                                                                                                                                                                                                                                                                                                                                                                                                                                                                                                 |
| Eq: - Antibiotics.                                                                                                                                                                                                                                                                                                                                                                                                                                                                                                                                                                                                                                                                                                                                                                                                                                                                                                                                                                                                                                                                                                                                                                                                                                                                                                                                                                                                                                                                                                                                                                                                                                                                                                                                                                                                                                                                                                                                                                                                                                                                                                            |
| 1 Dia gnostic drue.                                                                                                                                                                                                                                                                                                                                                                                                                                                                                                                                                                                                                                                                                                                                                                                                                                                                                                                                                                                                                                                                                                                                                                                                                                                                                                                                                                                                                                                                                                                                                                                                                                                                                                                                                                                                                                                                                                                                                                                                                                                                                                           |
| Micro conjunt.                                                                                                                                                                                                                                                                                                                                                                                                                                                                                                                                                                                                                                                                                                                                                                                                                                                                                                                                                                                                                                                                                                                                                                                                                                                                                                                                                                                                                                                                                                                                                                                                                                                                                                                                                                                                                                                                                                                                                                                                                                                                                                                |
| Those drug which we use to determine the                                                                                                                                                                                                                                                                                                                                                                                                                                                                                                                                                                                                                                                                                                                                                                                                                                                                                                                                                                                                                                                                                                                                                                                                                                                                                                                                                                                                                                                                                                                                                                                                                                                                                                                                                                                                                                                                                                                                                                                                                                                                                      |
| Those drug which one use to determine the reason on cause of any disease this is called diagnostic drug.                                                                                                                                                                                                                                                                                                                                                                                                                                                                                                                                                                                                                                                                                                                                                                                                                                                                                                                                                                                                                                                                                                                                                                                                                                                                                                                                                                                                                                                                                                                                                                                                                                                                                                                                                                                                                                                                                                                                                                                                                      |
| two is come of the property of the state of |
| curative drug: sixopic migorph : [3                                                                                                                                                                                                                                                                                                                                                                                                                                                                                                                                                                                                                                                                                                                                                                                                                                                                                                                                                                                                                                                                                                                                                                                                                                                                                                                                                                                                                                                                                                                                                                                                                                                                                                                                                                                                                                                                                                                                                                                                                                                                                           |
| curative drugs are those drugs which is basicaly                                                                                                                                                                                                                                                                                                                                                                                                                                                                                                                                                                                                                                                                                                                                                                                                                                                                                                                                                                                                                                                                                                                                                                                                                                                                                                                                                                                                                                                                                                                                                                                                                                                                                                                                                                                                                                                                                                                                                                                                                                                                              |
| are suflim ment which are given to Patient for the                                                                                                                                                                                                                                                                                                                                                                                                                                                                                                                                                                                                                                                                                                                                                                                                                                                                                                                                                                                                                                                                                                                                                                                                                                                                                                                                                                                                                                                                                                                                                                                                                                                                                                                                                                                                                                                                                                                                                                                                                                                                            |
| treatment of any disease or prevention of Any disease.                                                                                                                                                                                                                                                                                                                                                                                                                                                                                                                                                                                                                                                                                                                                                                                                                                                                                                                                                                                                                                                                                                                                                                                                                                                                                                                                                                                                                                                                                                                                                                                                                                                                                                                                                                                                                                                                                                                                                                                                                                                                        |
| El - Eustane Hermones - 13                                                                                                                                                                                                                                                                                                                                                                                                                                                                                                                                                                                                                                                                                                                                                                                                                                                                                                                                                                                                                                                                                                                                                                                                                                                                                                                                                                                                                                                                                                                                                                                                                                                                                                                                                                                                                                                                                                                                                                                                                                                                                                    |
|                                                                                                                                                                                                                                                                                                                                                                                                                                                                                                                                                                                                                                                                                                                                                                                                                                                                                                                                                                                                                                                                                                                                                                                                                                                                                                                                                                                                                                                                                                                                                                                                                                                                                                                                                                                                                                                                                                                                                                                                                                                                                                                               |
| thealth Maintance drugs which are use to health maintance our body on maintain immuno system their is called Health maintance drug                                                                                                                                                                                                                                                                                                                                                                                                                                                                                                                                                                                                                                                                                                                                                                                                                                                                                                                                                                                                                                                                                                                                                                                                                                                                                                                                                                                                                                                                                                                                                                                                                                                                                                                                                                                                                                                                                                                                                                                            |
| our body on mainejoine immuno system thès is called                                                                                                                                                                                                                                                                                                                                                                                                                                                                                                                                                                                                                                                                                                                                                                                                                                                                                                                                                                                                                                                                                                                                                                                                                                                                                                                                                                                                                                                                                                                                                                                                                                                                                                                                                                                                                                                                                                                                                                                                                                                                           |
| Health rainfance drug                                                                                                                                                                                                                                                                                                                                                                                                                                                                                                                                                                                                                                                                                                                                                                                                                                                                                                                                                                                                                                                                                                                                                                                                                                                                                                                                                                                                                                                                                                                                                                                                                                                                                                                                                                                                                                                                                                                                                                                                                                                                                                         |
| The things of the state of the |
| Confrace-live drug: - 300 doints port                                                                                                                                                                                                                                                                                                                                                                                                                                                                                                                                                                                                                                                                                                                                                                                                                                                                                                                                                                                                                                                                                                                                                                                                                                                                                                                                                                                                                                                                                                                                                                                                                                                                                                                                                                                                                                                                                                                                                                                                                                                                                         |
| - Dasicelly contracetive drugs are use to made on                                                                                                                                                                                                                                                                                                                                                                                                                                                                                                                                                                                                                                                                                                                                                                                                                                                                                                                                                                                                                                                                                                                                                                                                                                                                                                                                                                                                                                                                                                                                                                                                                                                                                                                                                                                                                                                                                                                                                                                                                                                                             |
| Josically contracetive drugs are use to made on Femalle to resist the ovum sperm fertilization.                                                                                                                                                                                                                                                                                                                                                                                                                                                                                                                                                                                                                                                                                                                                                                                                                                                                                                                                                                                                                                                                                                                                                                                                                                                                                                                                                                                                                                                                                                                                                                                                                                                                                                                                                                                                                                                                                                                                                                                                                               |
| eg: Egtrogen, Pogosteron.                                                                                                                                                                                                                                                                                                                                                                                                                                                                                                                                                                                                                                                                                                                                                                                                                                                                                                                                                                                                                                                                                                                                                                                                                                                                                                                                                                                                                                                                                                                                                                                                                                                                                                                                                                                                                                                                                                                                                                                                                                                                                                     |