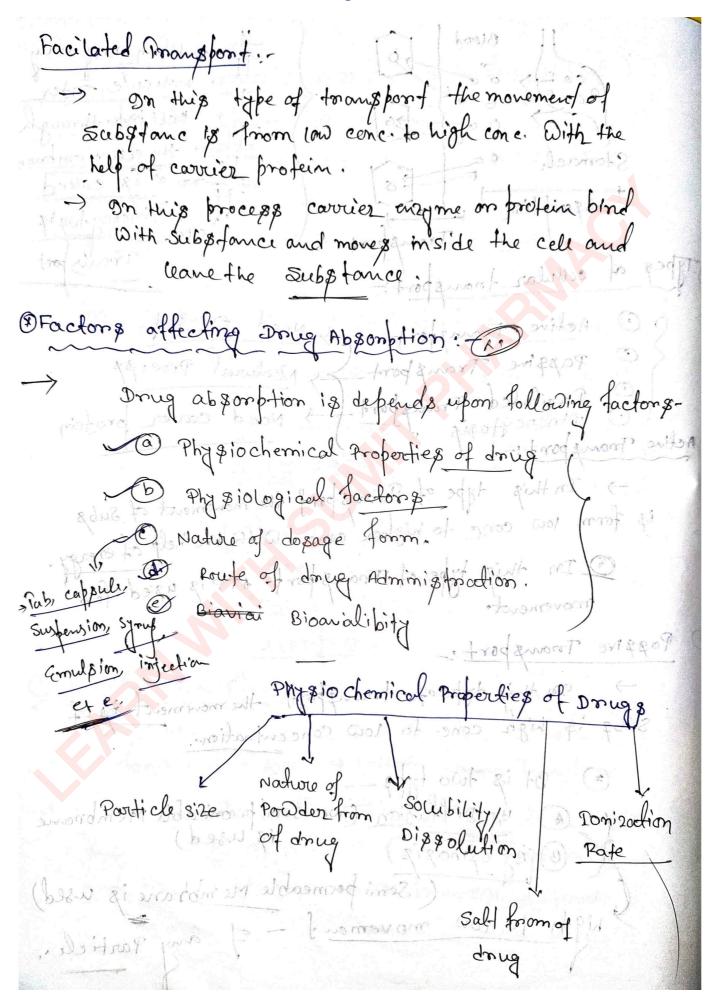

competitive Antagonist are those molecule which have similar structure to the Agonist. O There efficacy is 100% and there Potency is



# A better learning future starts here! O Dependance: De bendance of any drug is defined as the any unusual response of our body which becomes hab; tual for any drugs. -> When we take any drug like, anargesic, Monthine for long duration than our body ex make dependance For those these drugs and which don't receive drug in a particular time then It may cause different Headache Pachy phylexis :-The diminished response of any drug for uping long dwarf on in the same doge is called thachphylexis. 100 120 140 160 180 200 210 Amour. The IdioSynchrasis of any drug is unusual and different behaviour of same drug in di

bod this is called Idio synchrasis in









Subscribe Us On YouTube!

A better learning future starts here!

part still may not trad to mildrands Particle Size:> > The absorption of drug is inversely Proportional to the Particle Size. -> As well as the Particle size of drug is increase the rate of absorption is decrease. And When the Particle size is decrease then the Pale of absorption is high. B) Nature of Powder from of drug :- mit-The nature of any Powder is of two types Amonphus or crystaline. The Amorphus Powder is dissolve very easily because it takes lesse energy And in engstaline form they require high energy for dissolution because, they have crystal latic structure. so the Rock of Absorption is the high for Amporphus Powder and the rate of Absorption is very bys cow for empstaline Powder. Solubility Dissolution ... This