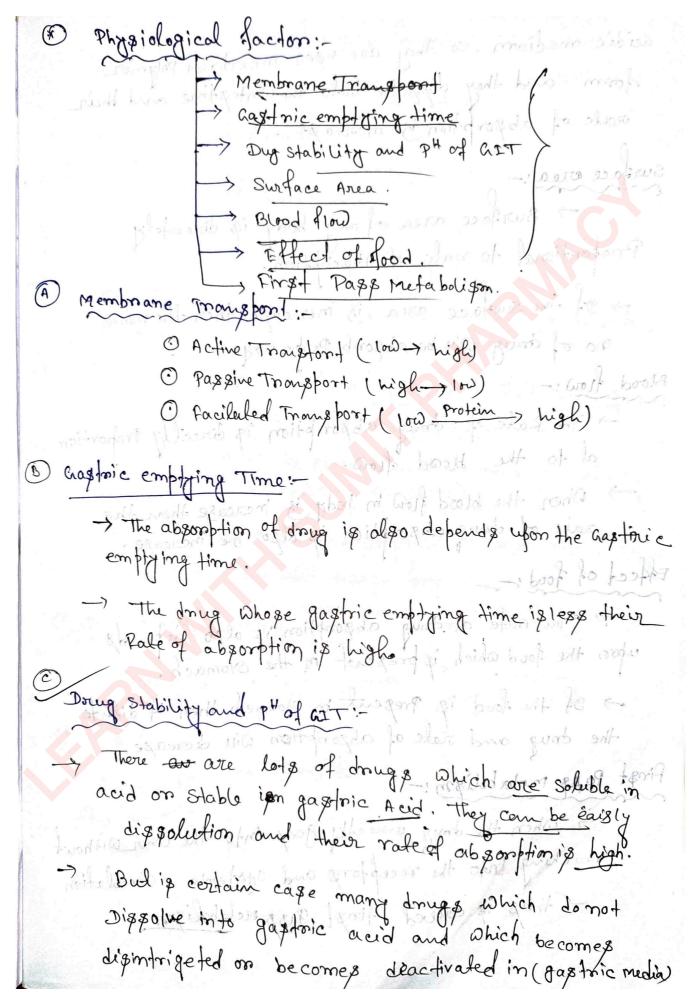

easily dissociate into the solvent. so their dispolution rate and absorption rate is very high but in the case of weak acidic and weak basic drug their dissociation rate is slow so the absorb very slowly. But when it convert the weak acidic and weak Basic drug into salt form them their rule of dissociation 18 in crease and their nate of absorption is also increase Ionization Raje: --> Those drug which are in 'some form they can be dispolve eassif but they could cross the cell membrane. -) Bud in the case of non-ionie form of Drug the can't dissociale easily but thier rate of absorption -) so we make any drong in such a way at the time of dissolution they are in ionic form and at the situation than time of absorption they should be in nonionic form.

A better learning future starts here!



A better learning future starts here!

acidic mediam, so they are uses incertain Polymer form and they dispolve indo the intestine and their rate of absorption is moreage surface orea! -> surface area of any body is directely Proportional to rate of Abgorption. -> 97 the surface area is increase then the more no of drug Diu be absorb Propor Day. Blood flow: --) The Rate of drug absorbation is directly Proportion al to the blood flow. -> When the blood from in body is increase then the rate of drug absorption is also be increase. Effect of food :-The nate of doing absomption is also depends whom the food which is present in the stomach. -> 3f the food is Present in Stomach then if dilute the drug and rate of absorption will decrease First Pass metabolism: oire to be made of dates as prop