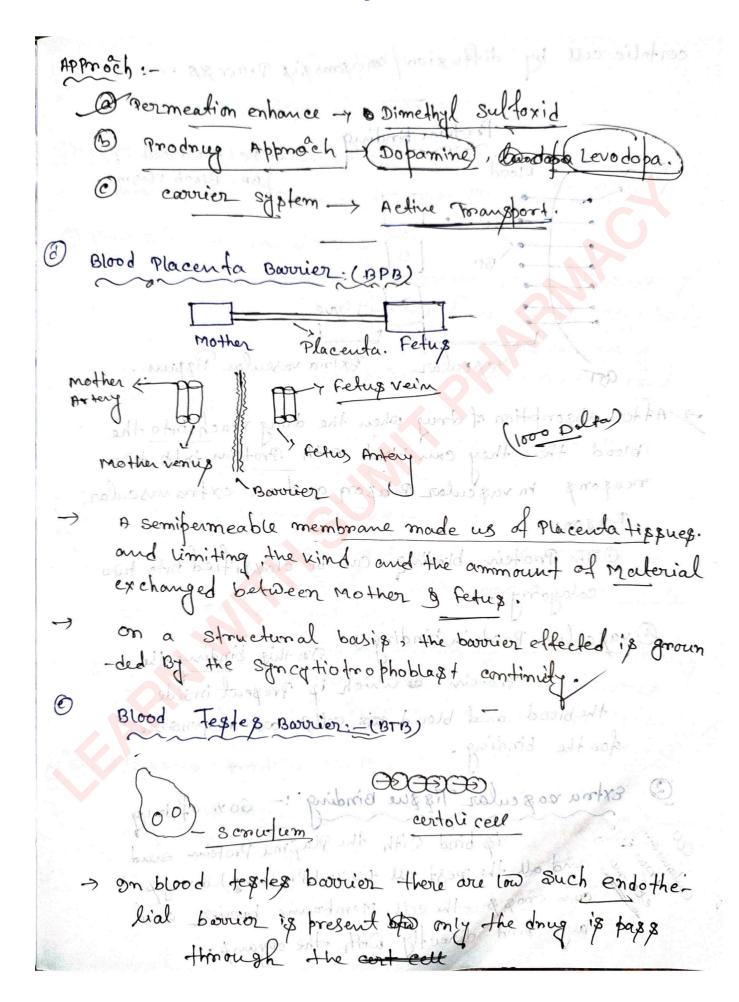

A better learning future starts here!

| @ Preventing drug:                                                                                                                                                                                                                                                                                                                                                                                                                                                                                                                                                                                                                                                                                                                                                                                                                                                                                                                                                                                                                                                                                                                                                                                                                                                                                                                                                                                                                                                                                                                                                                                                                                                                                                                                                                                                                                                                                                                                                                                                                                                                                                            |
|-------------------------------------------------------------------------------------------------------------------------------------------------------------------------------------------------------------------------------------------------------------------------------------------------------------------------------------------------------------------------------------------------------------------------------------------------------------------------------------------------------------------------------------------------------------------------------------------------------------------------------------------------------------------------------------------------------------------------------------------------------------------------------------------------------------------------------------------------------------------------------------------------------------------------------------------------------------------------------------------------------------------------------------------------------------------------------------------------------------------------------------------------------------------------------------------------------------------------------------------------------------------------------------------------------------------------------------------------------------------------------------------------------------------------------------------------------------------------------------------------------------------------------------------------------------------------------------------------------------------------------------------------------------------------------------------------------------------------------------------------------------------------------------------------------------------------------------------------------------------------------------------------------------------------------------------------------------------------------------------------------------------------------------------------------------------------------------------------------------------------------|
| Those drug which are on the state of                                                                                                                                                                                                                                                                                                                                                                                                                                                                                                                                                                                                                                                                                                                                                                                                                                                                                                                                                                                                                                                                                                                                                                                                                                                                                                                                                                                                                                                                                                                                                                                                                                                                                                                                                                                                                                                                                                                                                                                                                                                                                          |
| Those drug which are Prevent the causes of the disease this is called Preventing drug.  Eq:- Antibiotics.  Amoricilling-605 tab  Those drug:-                                                                                                                                                                                                                                                                                                                                                                                                                                                                                                                                                                                                                                                                                                                                                                                                                                                                                                                                                                                                                                                                                                                                                                                                                                                                                                                                                                                                                                                                                                                                                                                                                                                                                                                                                                                                                                                                                                                                                                                 |
| Eq: - Antibiotics.                                                                                                                                                                                                                                                                                                                                                                                                                                                                                                                                                                                                                                                                                                                                                                                                                                                                                                                                                                                                                                                                                                                                                                                                                                                                                                                                                                                                                                                                                                                                                                                                                                                                                                                                                                                                                                                                                                                                                                                                                                                                                                            |
| 1 Dia gnostic drue.                                                                                                                                                                                                                                                                                                                                                                                                                                                                                                                                                                                                                                                                                                                                                                                                                                                                                                                                                                                                                                                                                                                                                                                                                                                                                                                                                                                                                                                                                                                                                                                                                                                                                                                                                                                                                                                                                                                                                                                                                                                                                                           |
| Micro conjunt.                                                                                                                                                                                                                                                                                                                                                                                                                                                                                                                                                                                                                                                                                                                                                                                                                                                                                                                                                                                                                                                                                                                                                                                                                                                                                                                                                                                                                                                                                                                                                                                                                                                                                                                                                                                                                                                                                                                                                                                                                                                                                                                |
| Those drug which we use to determine the                                                                                                                                                                                                                                                                                                                                                                                                                                                                                                                                                                                                                                                                                                                                                                                                                                                                                                                                                                                                                                                                                                                                                                                                                                                                                                                                                                                                                                                                                                                                                                                                                                                                                                                                                                                                                                                                                                                                                                                                                                                                                      |
| Those drug which one use to determine the reason on cause of any disease this is called diagnostic drug.                                                                                                                                                                                                                                                                                                                                                                                                                                                                                                                                                                                                                                                                                                                                                                                                                                                                                                                                                                                                                                                                                                                                                                                                                                                                                                                                                                                                                                                                                                                                                                                                                                                                                                                                                                                                                                                                                                                                                                                                                      |
| two is come of the property of the state of |
| curative drug: sixopic migorph : [3                                                                                                                                                                                                                                                                                                                                                                                                                                                                                                                                                                                                                                                                                                                                                                                                                                                                                                                                                                                                                                                                                                                                                                                                                                                                                                                                                                                                                                                                                                                                                                                                                                                                                                                                                                                                                                                                                                                                                                                                                                                                                           |
| curative drugs are those drugs which is basicaly                                                                                                                                                                                                                                                                                                                                                                                                                                                                                                                                                                                                                                                                                                                                                                                                                                                                                                                                                                                                                                                                                                                                                                                                                                                                                                                                                                                                                                                                                                                                                                                                                                                                                                                                                                                                                                                                                                                                                                                                                                                                              |
| are suflim ment which are given to Patient for the                                                                                                                                                                                                                                                                                                                                                                                                                                                                                                                                                                                                                                                                                                                                                                                                                                                                                                                                                                                                                                                                                                                                                                                                                                                                                                                                                                                                                                                                                                                                                                                                                                                                                                                                                                                                                                                                                                                                                                                                                                                                            |
| treatment of any disease or prevention of Any disease.                                                                                                                                                                                                                                                                                                                                                                                                                                                                                                                                                                                                                                                                                                                                                                                                                                                                                                                                                                                                                                                                                                                                                                                                                                                                                                                                                                                                                                                                                                                                                                                                                                                                                                                                                                                                                                                                                                                                                                                                                                                                        |
| El - Eustane Hermones - 13                                                                                                                                                                                                                                                                                                                                                                                                                                                                                                                                                                                                                                                                                                                                                                                                                                                                                                                                                                                                                                                                                                                                                                                                                                                                                                                                                                                                                                                                                                                                                                                                                                                                                                                                                                                                                                                                                                                                                                                                                                                                                                    |
|                                                                                                                                                                                                                                                                                                                                                                                                                                                                                                                                                                                                                                                                                                                                                                                                                                                                                                                                                                                                                                                                                                                                                                                                                                                                                                                                                                                                                                                                                                                                                                                                                                                                                                                                                                                                                                                                                                                                                                                                                                                                                                                               |
| thealth Maintance drugs which are use to health maintance our body on maintain immuno system their is called Health maintance drug                                                                                                                                                                                                                                                                                                                                                                                                                                                                                                                                                                                                                                                                                                                                                                                                                                                                                                                                                                                                                                                                                                                                                                                                                                                                                                                                                                                                                                                                                                                                                                                                                                                                                                                                                                                                                                                                                                                                                                                            |
| our body on mainejoine immuno system thès is called                                                                                                                                                                                                                                                                                                                                                                                                                                                                                                                                                                                                                                                                                                                                                                                                                                                                                                                                                                                                                                                                                                                                                                                                                                                                                                                                                                                                                                                                                                                                                                                                                                                                                                                                                                                                                                                                                                                                                                                                                                                                           |
| Health rainfance drug                                                                                                                                                                                                                                                                                                                                                                                                                                                                                                                                                                                                                                                                                                                                                                                                                                                                                                                                                                                                                                                                                                                                                                                                                                                                                                                                                                                                                                                                                                                                                                                                                                                                                                                                                                                                                                                                                                                                                                                                                                                                                                         |
| The things of the state of the |
| Confrace-live drug: - 300 doints port                                                                                                                                                                                                                                                                                                                                                                                                                                                                                                                                                                                                                                                                                                                                                                                                                                                                                                                                                                                                                                                                                                                                                                                                                                                                                                                                                                                                                                                                                                                                                                                                                                                                                                                                                                                                                                                                                                                                                                                                                                                                                         |
| - Dasicelly contracetive drugs are use to made on                                                                                                                                                                                                                                                                                                                                                                                                                                                                                                                                                                                                                                                                                                                                                                                                                                                                                                                                                                                                                                                                                                                                                                                                                                                                                                                                                                                                                                                                                                                                                                                                                                                                                                                                                                                                                                                                                                                                                                                                                                                                             |
| Josically contracetive drugs are use to made on Femalle to resist the ovum sperm fertilization.                                                                                                                                                                                                                                                                                                                                                                                                                                                                                                                                                                                                                                                                                                                                                                                                                                                                                                                                                                                                                                                                                                                                                                                                                                                                                                                                                                                                                                                                                                                                                                                                                                                                                                                                                                                                                                                                                                                                                                                                                               |
| eg: Egtrogen, Pogosteron.                                                                                                                                                                                                                                                                                                                                                                                                                                                                                                                                                                                                                                                                                                                                                                                                                                                                                                                                                                                                                                                                                                                                                                                                                                                                                                                                                                                                                                                                                                                                                                                                                                                                                                                                                                                                                                                                                                                                                                                                                                                                                                     |