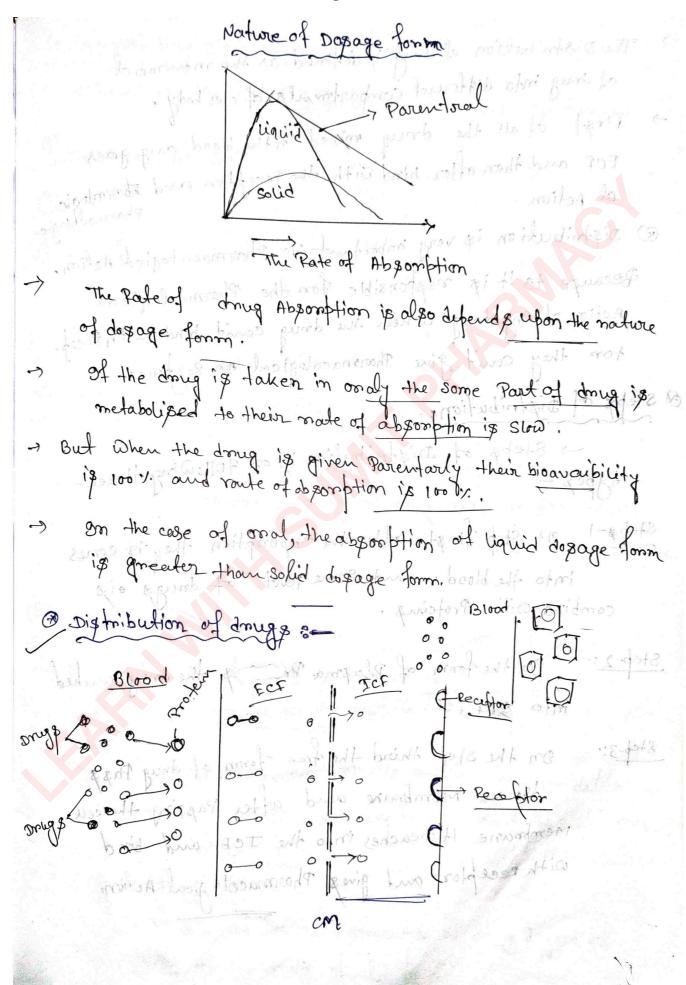

A better learning future starts here!

| @ Preventing drug:                                                                                                                                                                                                                                                                                                                                                                                                                                                                                                                                                                                                                                                                                                                                                                                                                                                                                                                                                                                                                                                                                                                                                                                                                                                                                                                                                                                                                                                                                                                                                                                                                                                                                                                                                                                                                                                                                                                                                                                                                                                                                                            |
|-------------------------------------------------------------------------------------------------------------------------------------------------------------------------------------------------------------------------------------------------------------------------------------------------------------------------------------------------------------------------------------------------------------------------------------------------------------------------------------------------------------------------------------------------------------------------------------------------------------------------------------------------------------------------------------------------------------------------------------------------------------------------------------------------------------------------------------------------------------------------------------------------------------------------------------------------------------------------------------------------------------------------------------------------------------------------------------------------------------------------------------------------------------------------------------------------------------------------------------------------------------------------------------------------------------------------------------------------------------------------------------------------------------------------------------------------------------------------------------------------------------------------------------------------------------------------------------------------------------------------------------------------------------------------------------------------------------------------------------------------------------------------------------------------------------------------------------------------------------------------------------------------------------------------------------------------------------------------------------------------------------------------------------------------------------------------------------------------------------------------------|
| Those drug which are on the state of                                                                                                                                                                                                                                                                                                                                                                                                                                                                                                                                                                                                                                                                                                                                                                                                                                                                                                                                                                                                                                                                                                                                                                                                                                                                                                                                                                                                                                                                                                                                                                                                                                                                                                                                                                                                                                                                                                                                                                                                                                                                                          |
| Those drug which are Prevent the causes of the disease this is called Preventing drug.  Eq:- Antibiotics.  Amoricilling-605 tab  Those drug:-                                                                                                                                                                                                                                                                                                                                                                                                                                                                                                                                                                                                                                                                                                                                                                                                                                                                                                                                                                                                                                                                                                                                                                                                                                                                                                                                                                                                                                                                                                                                                                                                                                                                                                                                                                                                                                                                                                                                                                                 |
| Eq: - Antibiotics.                                                                                                                                                                                                                                                                                                                                                                                                                                                                                                                                                                                                                                                                                                                                                                                                                                                                                                                                                                                                                                                                                                                                                                                                                                                                                                                                                                                                                                                                                                                                                                                                                                                                                                                                                                                                                                                                                                                                                                                                                                                                                                            |
| 1 Dia gnostic drue.                                                                                                                                                                                                                                                                                                                                                                                                                                                                                                                                                                                                                                                                                                                                                                                                                                                                                                                                                                                                                                                                                                                                                                                                                                                                                                                                                                                                                                                                                                                                                                                                                                                                                                                                                                                                                                                                                                                                                                                                                                                                                                           |
| Micro conjunt.                                                                                                                                                                                                                                                                                                                                                                                                                                                                                                                                                                                                                                                                                                                                                                                                                                                                                                                                                                                                                                                                                                                                                                                                                                                                                                                                                                                                                                                                                                                                                                                                                                                                                                                                                                                                                                                                                                                                                                                                                                                                                                                |
| Those drug which we use to determine the                                                                                                                                                                                                                                                                                                                                                                                                                                                                                                                                                                                                                                                                                                                                                                                                                                                                                                                                                                                                                                                                                                                                                                                                                                                                                                                                                                                                                                                                                                                                                                                                                                                                                                                                                                                                                                                                                                                                                                                                                                                                                      |
| Those drug which one use to determine the reason on cause of any disease this is called diagnostic drug.                                                                                                                                                                                                                                                                                                                                                                                                                                                                                                                                                                                                                                                                                                                                                                                                                                                                                                                                                                                                                                                                                                                                                                                                                                                                                                                                                                                                                                                                                                                                                                                                                                                                                                                                                                                                                                                                                                                                                                                                                      |
| two is come of the property of the state of |
| curative drug: sixopic migorph : [3                                                                                                                                                                                                                                                                                                                                                                                                                                                                                                                                                                                                                                                                                                                                                                                                                                                                                                                                                                                                                                                                                                                                                                                                                                                                                                                                                                                                                                                                                                                                                                                                                                                                                                                                                                                                                                                                                                                                                                                                                                                                                           |
| curative drugs are those drugs which is basicaly                                                                                                                                                                                                                                                                                                                                                                                                                                                                                                                                                                                                                                                                                                                                                                                                                                                                                                                                                                                                                                                                                                                                                                                                                                                                                                                                                                                                                                                                                                                                                                                                                                                                                                                                                                                                                                                                                                                                                                                                                                                                              |
| are suflim ment which are given to Patient for the                                                                                                                                                                                                                                                                                                                                                                                                                                                                                                                                                                                                                                                                                                                                                                                                                                                                                                                                                                                                                                                                                                                                                                                                                                                                                                                                                                                                                                                                                                                                                                                                                                                                                                                                                                                                                                                                                                                                                                                                                                                                            |
| treatment of any disease or prevention of Any disease.                                                                                                                                                                                                                                                                                                                                                                                                                                                                                                                                                                                                                                                                                                                                                                                                                                                                                                                                                                                                                                                                                                                                                                                                                                                                                                                                                                                                                                                                                                                                                                                                                                                                                                                                                                                                                                                                                                                                                                                                                                                                        |
| El - Eustane Hermones - 13                                                                                                                                                                                                                                                                                                                                                                                                                                                                                                                                                                                                                                                                                                                                                                                                                                                                                                                                                                                                                                                                                                                                                                                                                                                                                                                                                                                                                                                                                                                                                                                                                                                                                                                                                                                                                                                                                                                                                                                                                                                                                                    |
|                                                                                                                                                                                                                                                                                                                                                                                                                                                                                                                                                                                                                                                                                                                                                                                                                                                                                                                                                                                                                                                                                                                                                                                                                                                                                                                                                                                                                                                                                                                                                                                                                                                                                                                                                                                                                                                                                                                                                                                                                                                                                                                               |
| thealth Maintance drugs which are use to health maintance our body on maintain immuno system their is called Health maintance drug                                                                                                                                                                                                                                                                                                                                                                                                                                                                                                                                                                                                                                                                                                                                                                                                                                                                                                                                                                                                                                                                                                                                                                                                                                                                                                                                                                                                                                                                                                                                                                                                                                                                                                                                                                                                                                                                                                                                                                                            |
| our body on mainejoine immuno system thès is called                                                                                                                                                                                                                                                                                                                                                                                                                                                                                                                                                                                                                                                                                                                                                                                                                                                                                                                                                                                                                                                                                                                                                                                                                                                                                                                                                                                                                                                                                                                                                                                                                                                                                                                                                                                                                                                                                                                                                                                                                                                                           |
| Health rainfance drug                                                                                                                                                                                                                                                                                                                                                                                                                                                                                                                                                                                                                                                                                                                                                                                                                                                                                                                                                                                                                                                                                                                                                                                                                                                                                                                                                                                                                                                                                                                                                                                                                                                                                                                                                                                                                                                                                                                                                                                                                                                                                                         |
| The things of the state of the |
| Confrace-live drug: - 300 doints port                                                                                                                                                                                                                                                                                                                                                                                                                                                                                                                                                                                                                                                                                                                                                                                                                                                                                                                                                                                                                                                                                                                                                                                                                                                                                                                                                                                                                                                                                                                                                                                                                                                                                                                                                                                                                                                                                                                                                                                                                                                                                         |
| - Dasicelly contracetive drugs are use to made on                                                                                                                                                                                                                                                                                                                                                                                                                                                                                                                                                                                                                                                                                                                                                                                                                                                                                                                                                                                                                                                                                                                                                                                                                                                                                                                                                                                                                                                                                                                                                                                                                                                                                                                                                                                                                                                                                                                                                                                                                                                                             |
| Josically contracetive drugs are use to made on Femalle to resist the ovum sperm fertilization.                                                                                                                                                                                                                                                                                                                                                                                                                                                                                                                                                                                                                                                                                                                                                                                                                                                                                                                                                                                                                                                                                                                                                                                                                                                                                                                                                                                                                                                                                                                                                                                                                                                                                                                                                                                                                                                                                                                                                                                                                               |
| eg: Egtrogen, Pogosteron.                                                                                                                                                                                                                                                                                                                                                                                                                                                                                                                                                                                                                                                                                                                                                                                                                                                                                                                                                                                                                                                                                                                                                                                                                                                                                                                                                                                                                                                                                                                                                                                                                                                                                                                                                                                                                                                                                                                                                                                                                                                                                                     |