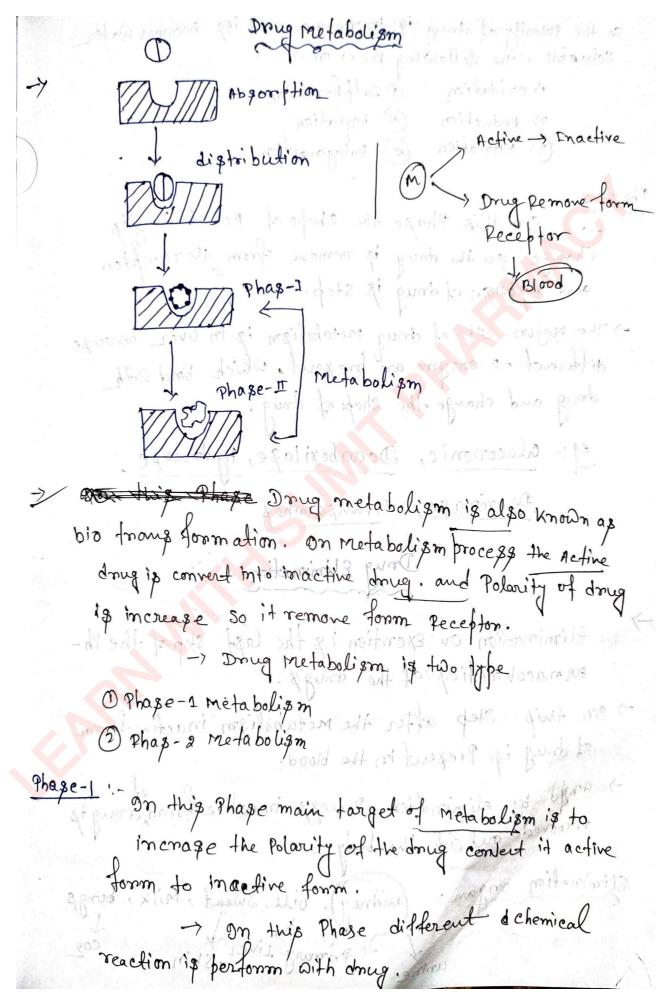

A better learning future starts here!

| @ Preventing drug:                                                                                                                                                                                                                                                                                                                                                                                                                                                                                                                                                                                                                                                                                                                                                                                                                                                                                                                                                                                                                                                                                                                                                                                                                                                                                                                                                                                                                                                                                                                                                                                                                                                                                                                                                                                                                                                                                                                                                                                                                                                                                                            |
|-------------------------------------------------------------------------------------------------------------------------------------------------------------------------------------------------------------------------------------------------------------------------------------------------------------------------------------------------------------------------------------------------------------------------------------------------------------------------------------------------------------------------------------------------------------------------------------------------------------------------------------------------------------------------------------------------------------------------------------------------------------------------------------------------------------------------------------------------------------------------------------------------------------------------------------------------------------------------------------------------------------------------------------------------------------------------------------------------------------------------------------------------------------------------------------------------------------------------------------------------------------------------------------------------------------------------------------------------------------------------------------------------------------------------------------------------------------------------------------------------------------------------------------------------------------------------------------------------------------------------------------------------------------------------------------------------------------------------------------------------------------------------------------------------------------------------------------------------------------------------------------------------------------------------------------------------------------------------------------------------------------------------------------------------------------------------------------------------------------------------------|
| Those drug which are on the state of                                                                                                                                                                                                                                                                                                                                                                                                                                                                                                                                                                                                                                                                                                                                                                                                                                                                                                                                                                                                                                                                                                                                                                                                                                                                                                                                                                                                                                                                                                                                                                                                                                                                                                                                                                                                                                                                                                                                                                                                                                                                                          |
| Those drug which are Prevent the causes of the disease this is called Preventing drug.  Eq:- Antibiotics.  Amoricilling-605 tab  Those drug:-                                                                                                                                                                                                                                                                                                                                                                                                                                                                                                                                                                                                                                                                                                                                                                                                                                                                                                                                                                                                                                                                                                                                                                                                                                                                                                                                                                                                                                                                                                                                                                                                                                                                                                                                                                                                                                                                                                                                                                                 |
| Eq: - Antibiotics.                                                                                                                                                                                                                                                                                                                                                                                                                                                                                                                                                                                                                                                                                                                                                                                                                                                                                                                                                                                                                                                                                                                                                                                                                                                                                                                                                                                                                                                                                                                                                                                                                                                                                                                                                                                                                                                                                                                                                                                                                                                                                                            |
| 1 Dia gnostic drue.                                                                                                                                                                                                                                                                                                                                                                                                                                                                                                                                                                                                                                                                                                                                                                                                                                                                                                                                                                                                                                                                                                                                                                                                                                                                                                                                                                                                                                                                                                                                                                                                                                                                                                                                                                                                                                                                                                                                                                                                                                                                                                           |
| Micro conjunt.                                                                                                                                                                                                                                                                                                                                                                                                                                                                                                                                                                                                                                                                                                                                                                                                                                                                                                                                                                                                                                                                                                                                                                                                                                                                                                                                                                                                                                                                                                                                                                                                                                                                                                                                                                                                                                                                                                                                                                                                                                                                                                                |
| Those drug which we use to determine the                                                                                                                                                                                                                                                                                                                                                                                                                                                                                                                                                                                                                                                                                                                                                                                                                                                                                                                                                                                                                                                                                                                                                                                                                                                                                                                                                                                                                                                                                                                                                                                                                                                                                                                                                                                                                                                                                                                                                                                                                                                                                      |
| Those drug which one use to determine the reason on cause of any disease this is called diagnostic drug.                                                                                                                                                                                                                                                                                                                                                                                                                                                                                                                                                                                                                                                                                                                                                                                                                                                                                                                                                                                                                                                                                                                                                                                                                                                                                                                                                                                                                                                                                                                                                                                                                                                                                                                                                                                                                                                                                                                                                                                                                      |
| two is come of the property of the state of |
| curative drug: sixopic migorph : [3                                                                                                                                                                                                                                                                                                                                                                                                                                                                                                                                                                                                                                                                                                                                                                                                                                                                                                                                                                                                                                                                                                                                                                                                                                                                                                                                                                                                                                                                                                                                                                                                                                                                                                                                                                                                                                                                                                                                                                                                                                                                                           |
| curative drugs are those drugs which is basicaly                                                                                                                                                                                                                                                                                                                                                                                                                                                                                                                                                                                                                                                                                                                                                                                                                                                                                                                                                                                                                                                                                                                                                                                                                                                                                                                                                                                                                                                                                                                                                                                                                                                                                                                                                                                                                                                                                                                                                                                                                                                                              |
| are suflim ment which are given to Patient for the                                                                                                                                                                                                                                                                                                                                                                                                                                                                                                                                                                                                                                                                                                                                                                                                                                                                                                                                                                                                                                                                                                                                                                                                                                                                                                                                                                                                                                                                                                                                                                                                                                                                                                                                                                                                                                                                                                                                                                                                                                                                            |
| treatment of any disease or prevention of Any disease.                                                                                                                                                                                                                                                                                                                                                                                                                                                                                                                                                                                                                                                                                                                                                                                                                                                                                                                                                                                                                                                                                                                                                                                                                                                                                                                                                                                                                                                                                                                                                                                                                                                                                                                                                                                                                                                                                                                                                                                                                                                                        |
| El - Eustane Hermones - 13                                                                                                                                                                                                                                                                                                                                                                                                                                                                                                                                                                                                                                                                                                                                                                                                                                                                                                                                                                                                                                                                                                                                                                                                                                                                                                                                                                                                                                                                                                                                                                                                                                                                                                                                                                                                                                                                                                                                                                                                                                                                                                    |
|                                                                                                                                                                                                                                                                                                                                                                                                                                                                                                                                                                                                                                                                                                                                                                                                                                                                                                                                                                                                                                                                                                                                                                                                                                                                                                                                                                                                                                                                                                                                                                                                                                                                                                                                                                                                                                                                                                                                                                                                                                                                                                                               |
| thealth Maintance drugs which are use to health maintance our body on maintain immuno system their is called Health maintance drug                                                                                                                                                                                                                                                                                                                                                                                                                                                                                                                                                                                                                                                                                                                                                                                                                                                                                                                                                                                                                                                                                                                                                                                                                                                                                                                                                                                                                                                                                                                                                                                                                                                                                                                                                                                                                                                                                                                                                                                            |
| our body on mainejoine immuno system thès is called                                                                                                                                                                                                                                                                                                                                                                                                                                                                                                                                                                                                                                                                                                                                                                                                                                                                                                                                                                                                                                                                                                                                                                                                                                                                                                                                                                                                                                                                                                                                                                                                                                                                                                                                                                                                                                                                                                                                                                                                                                                                           |
| Health rainfance drug                                                                                                                                                                                                                                                                                                                                                                                                                                                                                                                                                                                                                                                                                                                                                                                                                                                                                                                                                                                                                                                                                                                                                                                                                                                                                                                                                                                                                                                                                                                                                                                                                                                                                                                                                                                                                                                                                                                                                                                                                                                                                                         |
| The things of the state of the |
| Confrace-live drug: - 300 doints port                                                                                                                                                                                                                                                                                                                                                                                                                                                                                                                                                                                                                                                                                                                                                                                                                                                                                                                                                                                                                                                                                                                                                                                                                                                                                                                                                                                                                                                                                                                                                                                                                                                                                                                                                                                                                                                                                                                                                                                                                                                                                         |
| - Dasicelly contracetive drugs are use to made on                                                                                                                                                                                                                                                                                                                                                                                                                                                                                                                                                                                                                                                                                                                                                                                                                                                                                                                                                                                                                                                                                                                                                                                                                                                                                                                                                                                                                                                                                                                                                                                                                                                                                                                                                                                                                                                                                                                                                                                                                                                                             |
| Josically contracetive drugs are use to made on Femalle to resist the ovum sperm fertilization.                                                                                                                                                                                                                                                                                                                                                                                                                                                                                                                                                                                                                                                                                                                                                                                                                                                                                                                                                                                                                                                                                                                                                                                                                                                                                                                                                                                                                                                                                                                                                                                                                                                                                                                                                                                                                                                                                                                                                                                                                               |
| eg: Egtrogen, Pogosteron.                                                                                                                                                                                                                                                                                                                                                                                                                                                                                                                                                                                                                                                                                                                                                                                                                                                                                                                                                                                                                                                                                                                                                                                                                                                                                                                                                                                                                                                                                                                                                                                                                                                                                                                                                                                                                                                                                                                                                                                                                                                                                                     |