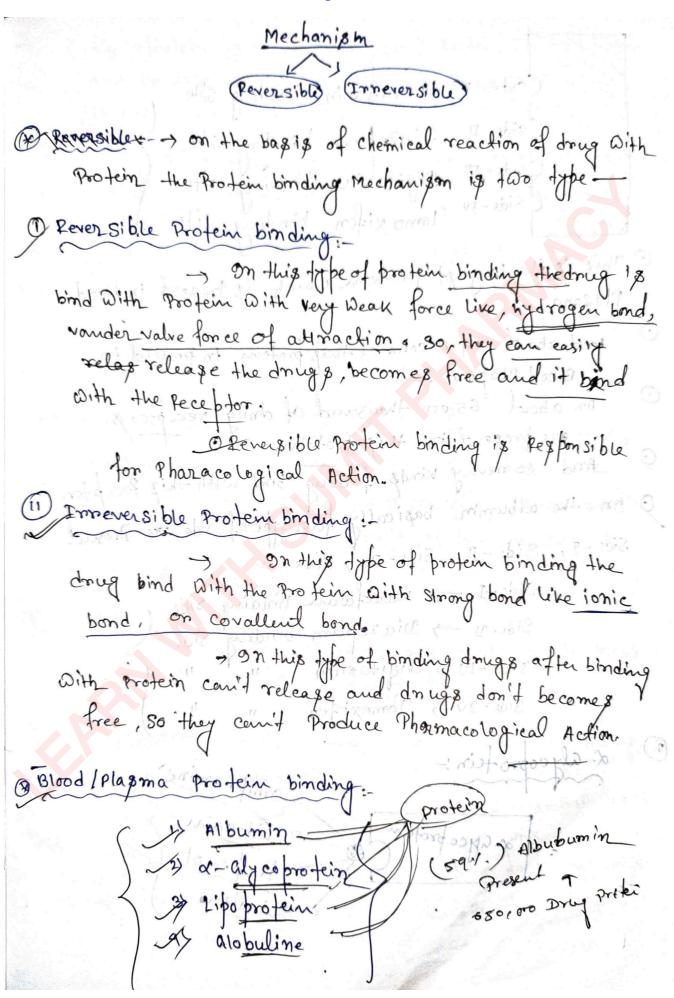

A better learning future starts here!

| @ Preventing drug:                                                                                                                                                                                                                                                                                                                                                                                                                                                                                                                                                                                                                                                                                                                                                                                                                                                                                                                                                                                                                                                                                                                                                                                                                                                                                                                                                                                                                                                                                                                                                                                                                                                                                                                                                                                                                                                                                                                                                                                                                                                                                                            |
|-------------------------------------------------------------------------------------------------------------------------------------------------------------------------------------------------------------------------------------------------------------------------------------------------------------------------------------------------------------------------------------------------------------------------------------------------------------------------------------------------------------------------------------------------------------------------------------------------------------------------------------------------------------------------------------------------------------------------------------------------------------------------------------------------------------------------------------------------------------------------------------------------------------------------------------------------------------------------------------------------------------------------------------------------------------------------------------------------------------------------------------------------------------------------------------------------------------------------------------------------------------------------------------------------------------------------------------------------------------------------------------------------------------------------------------------------------------------------------------------------------------------------------------------------------------------------------------------------------------------------------------------------------------------------------------------------------------------------------------------------------------------------------------------------------------------------------------------------------------------------------------------------------------------------------------------------------------------------------------------------------------------------------------------------------------------------------------------------------------------------------|
| Those drug which are on the state of                                                                                                                                                                                                                                                                                                                                                                                                                                                                                                                                                                                                                                                                                                                                                                                                                                                                                                                                                                                                                                                                                                                                                                                                                                                                                                                                                                                                                                                                                                                                                                                                                                                                                                                                                                                                                                                                                                                                                                                                                                                                                          |
| Those drug which are Prevent the causes of the disease this is called Preventing drug.  Eq:- Antibiotics.  Amoricilling-605 tab  Those drug:-                                                                                                                                                                                                                                                                                                                                                                                                                                                                                                                                                                                                                                                                                                                                                                                                                                                                                                                                                                                                                                                                                                                                                                                                                                                                                                                                                                                                                                                                                                                                                                                                                                                                                                                                                                                                                                                                                                                                                                                 |
| Eq: - Antibiotics.                                                                                                                                                                                                                                                                                                                                                                                                                                                                                                                                                                                                                                                                                                                                                                                                                                                                                                                                                                                                                                                                                                                                                                                                                                                                                                                                                                                                                                                                                                                                                                                                                                                                                                                                                                                                                                                                                                                                                                                                                                                                                                            |
| 1 Dia gnostic drue.                                                                                                                                                                                                                                                                                                                                                                                                                                                                                                                                                                                                                                                                                                                                                                                                                                                                                                                                                                                                                                                                                                                                                                                                                                                                                                                                                                                                                                                                                                                                                                                                                                                                                                                                                                                                                                                                                                                                                                                                                                                                                                           |
| Micro conjunt.                                                                                                                                                                                                                                                                                                                                                                                                                                                                                                                                                                                                                                                                                                                                                                                                                                                                                                                                                                                                                                                                                                                                                                                                                                                                                                                                                                                                                                                                                                                                                                                                                                                                                                                                                                                                                                                                                                                                                                                                                                                                                                                |
| Those drug which we use to determine the                                                                                                                                                                                                                                                                                                                                                                                                                                                                                                                                                                                                                                                                                                                                                                                                                                                                                                                                                                                                                                                                                                                                                                                                                                                                                                                                                                                                                                                                                                                                                                                                                                                                                                                                                                                                                                                                                                                                                                                                                                                                                      |
| Those drug which one use to determine the reason on cause of any disease this is called diagnostic drug.                                                                                                                                                                                                                                                                                                                                                                                                                                                                                                                                                                                                                                                                                                                                                                                                                                                                                                                                                                                                                                                                                                                                                                                                                                                                                                                                                                                                                                                                                                                                                                                                                                                                                                                                                                                                                                                                                                                                                                                                                      |
| two is come of the property of the state of |
| curative drug: sixopic migorph : [3                                                                                                                                                                                                                                                                                                                                                                                                                                                                                                                                                                                                                                                                                                                                                                                                                                                                                                                                                                                                                                                                                                                                                                                                                                                                                                                                                                                                                                                                                                                                                                                                                                                                                                                                                                                                                                                                                                                                                                                                                                                                                           |
| curative drugs are those drugs which is basicaly                                                                                                                                                                                                                                                                                                                                                                                                                                                                                                                                                                                                                                                                                                                                                                                                                                                                                                                                                                                                                                                                                                                                                                                                                                                                                                                                                                                                                                                                                                                                                                                                                                                                                                                                                                                                                                                                                                                                                                                                                                                                              |
| are suflim ment which are given to Patient for the                                                                                                                                                                                                                                                                                                                                                                                                                                                                                                                                                                                                                                                                                                                                                                                                                                                                                                                                                                                                                                                                                                                                                                                                                                                                                                                                                                                                                                                                                                                                                                                                                                                                                                                                                                                                                                                                                                                                                                                                                                                                            |
| treatment of any disease or prevention of Any disease.                                                                                                                                                                                                                                                                                                                                                                                                                                                                                                                                                                                                                                                                                                                                                                                                                                                                                                                                                                                                                                                                                                                                                                                                                                                                                                                                                                                                                                                                                                                                                                                                                                                                                                                                                                                                                                                                                                                                                                                                                                                                        |
| El - Eustane Hermones - 13                                                                                                                                                                                                                                                                                                                                                                                                                                                                                                                                                                                                                                                                                                                                                                                                                                                                                                                                                                                                                                                                                                                                                                                                                                                                                                                                                                                                                                                                                                                                                                                                                                                                                                                                                                                                                                                                                                                                                                                                                                                                                                    |
|                                                                                                                                                                                                                                                                                                                                                                                                                                                                                                                                                                                                                                                                                                                                                                                                                                                                                                                                                                                                                                                                                                                                                                                                                                                                                                                                                                                                                                                                                                                                                                                                                                                                                                                                                                                                                                                                                                                                                                                                                                                                                                                               |
| thealth Maintance drugs which are use to health maintance our body on maintain immuno system their is called Health maintance drug                                                                                                                                                                                                                                                                                                                                                                                                                                                                                                                                                                                                                                                                                                                                                                                                                                                                                                                                                                                                                                                                                                                                                                                                                                                                                                                                                                                                                                                                                                                                                                                                                                                                                                                                                                                                                                                                                                                                                                                            |
| our body on mainejoine immuno system thès is called                                                                                                                                                                                                                                                                                                                                                                                                                                                                                                                                                                                                                                                                                                                                                                                                                                                                                                                                                                                                                                                                                                                                                                                                                                                                                                                                                                                                                                                                                                                                                                                                                                                                                                                                                                                                                                                                                                                                                                                                                                                                           |
| Health rainfance drug                                                                                                                                                                                                                                                                                                                                                                                                                                                                                                                                                                                                                                                                                                                                                                                                                                                                                                                                                                                                                                                                                                                                                                                                                                                                                                                                                                                                                                                                                                                                                                                                                                                                                                                                                                                                                                                                                                                                                                                                                                                                                                         |
| The things of the state of the |
| Confrace-live drug: - 300 doints port                                                                                                                                                                                                                                                                                                                                                                                                                                                                                                                                                                                                                                                                                                                                                                                                                                                                                                                                                                                                                                                                                                                                                                                                                                                                                                                                                                                                                                                                                                                                                                                                                                                                                                                                                                                                                                                                                                                                                                                                                                                                                         |
| - Dasicelly contracetive drugs are use to made on                                                                                                                                                                                                                                                                                                                                                                                                                                                                                                                                                                                                                                                                                                                                                                                                                                                                                                                                                                                                                                                                                                                                                                                                                                                                                                                                                                                                                                                                                                                                                                                                                                                                                                                                                                                                                                                                                                                                                                                                                                                                             |
| Josically contracetive drugs are use to made on Femalle to resist the ovum sperm fertilization.                                                                                                                                                                                                                                                                                                                                                                                                                                                                                                                                                                                                                                                                                                                                                                                                                                                                                                                                                                                                                                                                                                                                                                                                                                                                                                                                                                                                                                                                                                                                                                                                                                                                                                                                                                                                                                                                                                                                                                                                                               |
| eg: Egtrogen, Pogosteron.                                                                                                                                                                                                                                                                                                                                                                                                                                                                                                                                                                                                                                                                                                                                                                                                                                                                                                                                                                                                                                                                                                                                                                                                                                                                                                                                                                                                                                                                                                                                                                                                                                                                                                                                                                                                                                                                                                                                                                                                                                                                                                     |