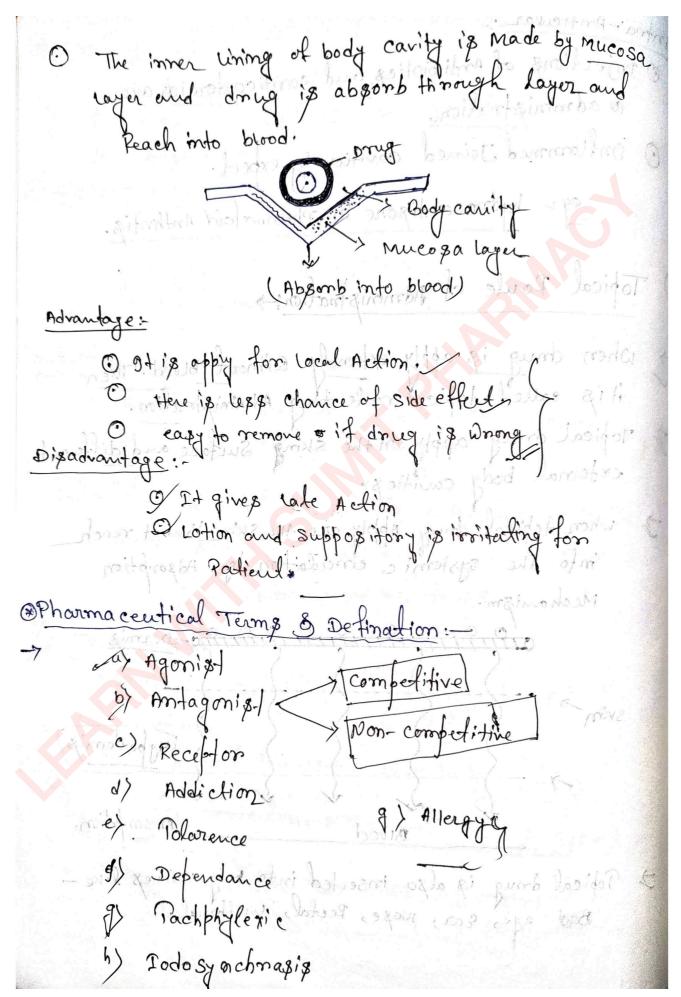

A better learning future starts here!

| @ Preventing drug:                                                                                                                                                                                                                                                                                                                                                                                                                                                                                                                                                                                                                                                                                                                                                                                                                                                                                                                                                                                                                                                                                                                                                                                                                                                                                                                                                                                                                                                                                                                                                                                                                                                                                                                                                                                                                                                                                                                                                                                                                                                                                                            |
|-------------------------------------------------------------------------------------------------------------------------------------------------------------------------------------------------------------------------------------------------------------------------------------------------------------------------------------------------------------------------------------------------------------------------------------------------------------------------------------------------------------------------------------------------------------------------------------------------------------------------------------------------------------------------------------------------------------------------------------------------------------------------------------------------------------------------------------------------------------------------------------------------------------------------------------------------------------------------------------------------------------------------------------------------------------------------------------------------------------------------------------------------------------------------------------------------------------------------------------------------------------------------------------------------------------------------------------------------------------------------------------------------------------------------------------------------------------------------------------------------------------------------------------------------------------------------------------------------------------------------------------------------------------------------------------------------------------------------------------------------------------------------------------------------------------------------------------------------------------------------------------------------------------------------------------------------------------------------------------------------------------------------------------------------------------------------------------------------------------------------------|
| Those drug which are on the state of                                                                                                                                                                                                                                                                                                                                                                                                                                                                                                                                                                                                                                                                                                                                                                                                                                                                                                                                                                                                                                                                                                                                                                                                                                                                                                                                                                                                                                                                                                                                                                                                                                                                                                                                                                                                                                                                                                                                                                                                                                                                                          |
| Those drug which are Prevent the causes of the disease this is called Preventing drug.  Eq:- Antibiotics.  Amoricilling-605 tab  Those drug:-                                                                                                                                                                                                                                                                                                                                                                                                                                                                                                                                                                                                                                                                                                                                                                                                                                                                                                                                                                                                                                                                                                                                                                                                                                                                                                                                                                                                                                                                                                                                                                                                                                                                                                                                                                                                                                                                                                                                                                                 |
| Eq: - Antibiotics.                                                                                                                                                                                                                                                                                                                                                                                                                                                                                                                                                                                                                                                                                                                                                                                                                                                                                                                                                                                                                                                                                                                                                                                                                                                                                                                                                                                                                                                                                                                                                                                                                                                                                                                                                                                                                                                                                                                                                                                                                                                                                                            |
| 1 Dia gnostic drue.                                                                                                                                                                                                                                                                                                                                                                                                                                                                                                                                                                                                                                                                                                                                                                                                                                                                                                                                                                                                                                                                                                                                                                                                                                                                                                                                                                                                                                                                                                                                                                                                                                                                                                                                                                                                                                                                                                                                                                                                                                                                                                           |
| Micro conjunt.                                                                                                                                                                                                                                                                                                                                                                                                                                                                                                                                                                                                                                                                                                                                                                                                                                                                                                                                                                                                                                                                                                                                                                                                                                                                                                                                                                                                                                                                                                                                                                                                                                                                                                                                                                                                                                                                                                                                                                                                                                                                                                                |
| Those drug which we use to determine the                                                                                                                                                                                                                                                                                                                                                                                                                                                                                                                                                                                                                                                                                                                                                                                                                                                                                                                                                                                                                                                                                                                                                                                                                                                                                                                                                                                                                                                                                                                                                                                                                                                                                                                                                                                                                                                                                                                                                                                                                                                                                      |
| Those drug which one use to determine the reason on cause of any disease this is called diagnostic drug.                                                                                                                                                                                                                                                                                                                                                                                                                                                                                                                                                                                                                                                                                                                                                                                                                                                                                                                                                                                                                                                                                                                                                                                                                                                                                                                                                                                                                                                                                                                                                                                                                                                                                                                                                                                                                                                                                                                                                                                                                      |
| two is come of the property of the state of |
| curative drug: sixopic migorph : [3                                                                                                                                                                                                                                                                                                                                                                                                                                                                                                                                                                                                                                                                                                                                                                                                                                                                                                                                                                                                                                                                                                                                                                                                                                                                                                                                                                                                                                                                                                                                                                                                                                                                                                                                                                                                                                                                                                                                                                                                                                                                                           |
| curative drugs are those drugs which is basicaly                                                                                                                                                                                                                                                                                                                                                                                                                                                                                                                                                                                                                                                                                                                                                                                                                                                                                                                                                                                                                                                                                                                                                                                                                                                                                                                                                                                                                                                                                                                                                                                                                                                                                                                                                                                                                                                                                                                                                                                                                                                                              |
| are suflim ment which are given to Patient for the                                                                                                                                                                                                                                                                                                                                                                                                                                                                                                                                                                                                                                                                                                                                                                                                                                                                                                                                                                                                                                                                                                                                                                                                                                                                                                                                                                                                                                                                                                                                                                                                                                                                                                                                                                                                                                                                                                                                                                                                                                                                            |
| treatment of any disease or prevention of Any disease.                                                                                                                                                                                                                                                                                                                                                                                                                                                                                                                                                                                                                                                                                                                                                                                                                                                                                                                                                                                                                                                                                                                                                                                                                                                                                                                                                                                                                                                                                                                                                                                                                                                                                                                                                                                                                                                                                                                                                                                                                                                                        |
| El - Eustane Hermones - 13                                                                                                                                                                                                                                                                                                                                                                                                                                                                                                                                                                                                                                                                                                                                                                                                                                                                                                                                                                                                                                                                                                                                                                                                                                                                                                                                                                                                                                                                                                                                                                                                                                                                                                                                                                                                                                                                                                                                                                                                                                                                                                    |
|                                                                                                                                                                                                                                                                                                                                                                                                                                                                                                                                                                                                                                                                                                                                                                                                                                                                                                                                                                                                                                                                                                                                                                                                                                                                                                                                                                                                                                                                                                                                                                                                                                                                                                                                                                                                                                                                                                                                                                                                                                                                                                                               |
| thealth Maintance drugs which are use to health maintance our body on maintain immuno system their is called Health maintance drug                                                                                                                                                                                                                                                                                                                                                                                                                                                                                                                                                                                                                                                                                                                                                                                                                                                                                                                                                                                                                                                                                                                                                                                                                                                                                                                                                                                                                                                                                                                                                                                                                                                                                                                                                                                                                                                                                                                                                                                            |
| our body on mainejoine immuno system thès is called                                                                                                                                                                                                                                                                                                                                                                                                                                                                                                                                                                                                                                                                                                                                                                                                                                                                                                                                                                                                                                                                                                                                                                                                                                                                                                                                                                                                                                                                                                                                                                                                                                                                                                                                                                                                                                                                                                                                                                                                                                                                           |
| Health rainfance drug                                                                                                                                                                                                                                                                                                                                                                                                                                                                                                                                                                                                                                                                                                                                                                                                                                                                                                                                                                                                                                                                                                                                                                                                                                                                                                                                                                                                                                                                                                                                                                                                                                                                                                                                                                                                                                                                                                                                                                                                                                                                                                         |
| The things of the state of the |
| Confrace-live drug: - 300 doints port                                                                                                                                                                                                                                                                                                                                                                                                                                                                                                                                                                                                                                                                                                                                                                                                                                                                                                                                                                                                                                                                                                                                                                                                                                                                                                                                                                                                                                                                                                                                                                                                                                                                                                                                                                                                                                                                                                                                                                                                                                                                                         |
| - Dasicelly contracetive drugs are use to made on                                                                                                                                                                                                                                                                                                                                                                                                                                                                                                                                                                                                                                                                                                                                                                                                                                                                                                                                                                                                                                                                                                                                                                                                                                                                                                                                                                                                                                                                                                                                                                                                                                                                                                                                                                                                                                                                                                                                                                                                                                                                             |
| Josically contracetive drugs are use to made on Femalle to resist the ovum sperm fertilization.                                                                                                                                                                                                                                                                                                                                                                                                                                                                                                                                                                                                                                                                                                                                                                                                                                                                                                                                                                                                                                                                                                                                                                                                                                                                                                                                                                                                                                                                                                                                                                                                                                                                                                                                                                                                                                                                                                                                                                                                                               |
| eg: Egtrogen, Pogosteron.                                                                                                                                                                                                                                                                                                                                                                                                                                                                                                                                                                                                                                                                                                                                                                                                                                                                                                                                                                                                                                                                                                                                                                                                                                                                                                                                                                                                                                                                                                                                                                                                                                                                                                                                                                                                                                                                                                                                                                                                                                                                                                     |