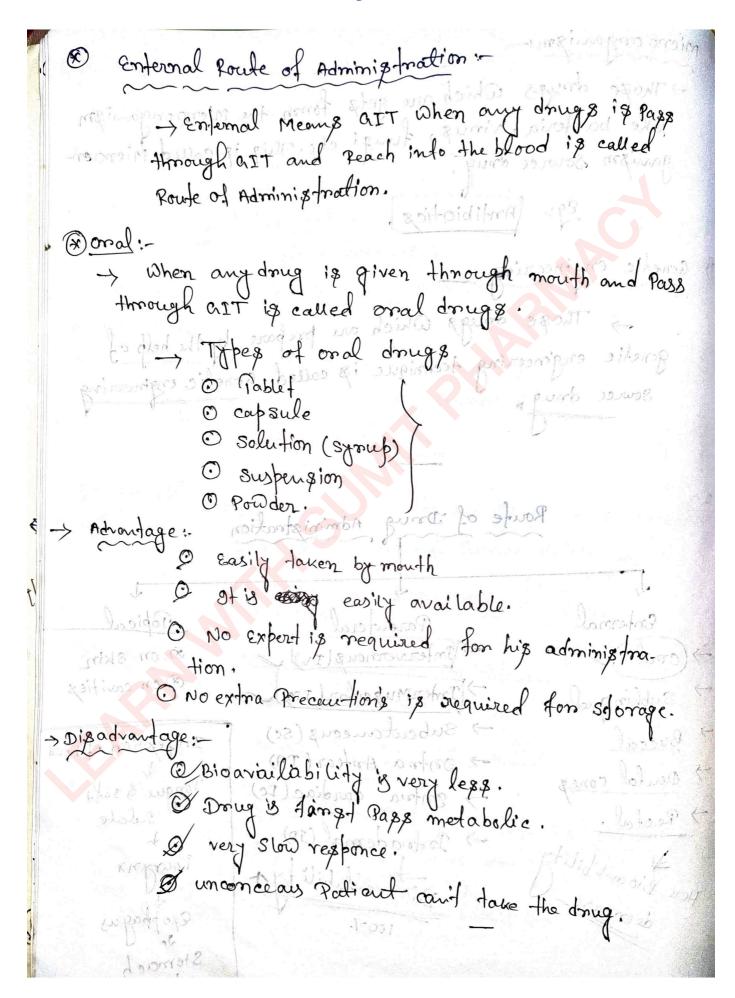

A better learning future starts here!

| @ Preventing drug:                                                                                                                                                                                                                                                                                                                                                                                                                                                                                                                                                                                                                                                                                                                                                                                                                                                                                                                                                                                                                                                                                                                                                                                                                                                                                                                                                                                                                                                                                                                                                                                                                                                                                                                                                                                                                                                                                                                                                                                                                                                                                                            |
|-------------------------------------------------------------------------------------------------------------------------------------------------------------------------------------------------------------------------------------------------------------------------------------------------------------------------------------------------------------------------------------------------------------------------------------------------------------------------------------------------------------------------------------------------------------------------------------------------------------------------------------------------------------------------------------------------------------------------------------------------------------------------------------------------------------------------------------------------------------------------------------------------------------------------------------------------------------------------------------------------------------------------------------------------------------------------------------------------------------------------------------------------------------------------------------------------------------------------------------------------------------------------------------------------------------------------------------------------------------------------------------------------------------------------------------------------------------------------------------------------------------------------------------------------------------------------------------------------------------------------------------------------------------------------------------------------------------------------------------------------------------------------------------------------------------------------------------------------------------------------------------------------------------------------------------------------------------------------------------------------------------------------------------------------------------------------------------------------------------------------------|
| Those drug which are on the state of                                                                                                                                                                                                                                                                                                                                                                                                                                                                                                                                                                                                                                                                                                                                                                                                                                                                                                                                                                                                                                                                                                                                                                                                                                                                                                                                                                                                                                                                                                                                                                                                                                                                                                                                                                                                                                                                                                                                                                                                                                                                                          |
| Those drug which are Prevent the causes of the disease this is called Preventing drug.  Eq:- Antibiotics.  Amoricilling-605 tab  Those drug:-                                                                                                                                                                                                                                                                                                                                                                                                                                                                                                                                                                                                                                                                                                                                                                                                                                                                                                                                                                                                                                                                                                                                                                                                                                                                                                                                                                                                                                                                                                                                                                                                                                                                                                                                                                                                                                                                                                                                                                                 |
| Eq: - Antibiotics.                                                                                                                                                                                                                                                                                                                                                                                                                                                                                                                                                                                                                                                                                                                                                                                                                                                                                                                                                                                                                                                                                                                                                                                                                                                                                                                                                                                                                                                                                                                                                                                                                                                                                                                                                                                                                                                                                                                                                                                                                                                                                                            |
| 1 Dia gnostic drue.                                                                                                                                                                                                                                                                                                                                                                                                                                                                                                                                                                                                                                                                                                                                                                                                                                                                                                                                                                                                                                                                                                                                                                                                                                                                                                                                                                                                                                                                                                                                                                                                                                                                                                                                                                                                                                                                                                                                                                                                                                                                                                           |
| Micro conjunt.                                                                                                                                                                                                                                                                                                                                                                                                                                                                                                                                                                                                                                                                                                                                                                                                                                                                                                                                                                                                                                                                                                                                                                                                                                                                                                                                                                                                                                                                                                                                                                                                                                                                                                                                                                                                                                                                                                                                                                                                                                                                                                                |
| Those drug which we use to determine the                                                                                                                                                                                                                                                                                                                                                                                                                                                                                                                                                                                                                                                                                                                                                                                                                                                                                                                                                                                                                                                                                                                                                                                                                                                                                                                                                                                                                                                                                                                                                                                                                                                                                                                                                                                                                                                                                                                                                                                                                                                                                      |
| Those drug which one use to determine the reason on cause of any disease this is called diagnostic drug.                                                                                                                                                                                                                                                                                                                                                                                                                                                                                                                                                                                                                                                                                                                                                                                                                                                                                                                                                                                                                                                                                                                                                                                                                                                                                                                                                                                                                                                                                                                                                                                                                                                                                                                                                                                                                                                                                                                                                                                                                      |
| two is come of the property of the state of |
| curative drug: sixopic migorph : [3                                                                                                                                                                                                                                                                                                                                                                                                                                                                                                                                                                                                                                                                                                                                                                                                                                                                                                                                                                                                                                                                                                                                                                                                                                                                                                                                                                                                                                                                                                                                                                                                                                                                                                                                                                                                                                                                                                                                                                                                                                                                                           |
| curative drugs are those drugs which is basicaly                                                                                                                                                                                                                                                                                                                                                                                                                                                                                                                                                                                                                                                                                                                                                                                                                                                                                                                                                                                                                                                                                                                                                                                                                                                                                                                                                                                                                                                                                                                                                                                                                                                                                                                                                                                                                                                                                                                                                                                                                                                                              |
| are suflim ment which are given to Patient for the                                                                                                                                                                                                                                                                                                                                                                                                                                                                                                                                                                                                                                                                                                                                                                                                                                                                                                                                                                                                                                                                                                                                                                                                                                                                                                                                                                                                                                                                                                                                                                                                                                                                                                                                                                                                                                                                                                                                                                                                                                                                            |
| treatment of any disease or prevention of Any disease.                                                                                                                                                                                                                                                                                                                                                                                                                                                                                                                                                                                                                                                                                                                                                                                                                                                                                                                                                                                                                                                                                                                                                                                                                                                                                                                                                                                                                                                                                                                                                                                                                                                                                                                                                                                                                                                                                                                                                                                                                                                                        |
| El - Eustane Hermones - 13                                                                                                                                                                                                                                                                                                                                                                                                                                                                                                                                                                                                                                                                                                                                                                                                                                                                                                                                                                                                                                                                                                                                                                                                                                                                                                                                                                                                                                                                                                                                                                                                                                                                                                                                                                                                                                                                                                                                                                                                                                                                                                    |
|                                                                                                                                                                                                                                                                                                                                                                                                                                                                                                                                                                                                                                                                                                                                                                                                                                                                                                                                                                                                                                                                                                                                                                                                                                                                                                                                                                                                                                                                                                                                                                                                                                                                                                                                                                                                                                                                                                                                                                                                                                                                                                                               |
| thealth Maintance drugs which are use to health maintance our body on maintain immuno system their is called Health maintance drug                                                                                                                                                                                                                                                                                                                                                                                                                                                                                                                                                                                                                                                                                                                                                                                                                                                                                                                                                                                                                                                                                                                                                                                                                                                                                                                                                                                                                                                                                                                                                                                                                                                                                                                                                                                                                                                                                                                                                                                            |
| our body on mainejoine immuno system thès is called                                                                                                                                                                                                                                                                                                                                                                                                                                                                                                                                                                                                                                                                                                                                                                                                                                                                                                                                                                                                                                                                                                                                                                                                                                                                                                                                                                                                                                                                                                                                                                                                                                                                                                                                                                                                                                                                                                                                                                                                                                                                           |
| Health rainfance drug                                                                                                                                                                                                                                                                                                                                                                                                                                                                                                                                                                                                                                                                                                                                                                                                                                                                                                                                                                                                                                                                                                                                                                                                                                                                                                                                                                                                                                                                                                                                                                                                                                                                                                                                                                                                                                                                                                                                                                                                                                                                                                         |
| The things of the state of the |
| Confrace-live drug: - 300 doints port                                                                                                                                                                                                                                                                                                                                                                                                                                                                                                                                                                                                                                                                                                                                                                                                                                                                                                                                                                                                                                                                                                                                                                                                                                                                                                                                                                                                                                                                                                                                                                                                                                                                                                                                                                                                                                                                                                                                                                                                                                                                                         |
| - Dasicelly contracetive drugs are use to made on                                                                                                                                                                                                                                                                                                                                                                                                                                                                                                                                                                                                                                                                                                                                                                                                                                                                                                                                                                                                                                                                                                                                                                                                                                                                                                                                                                                                                                                                                                                                                                                                                                                                                                                                                                                                                                                                                                                                                                                                                                                                             |
| Josically contracetive drugs are use to made on Femalle to resist the ovum sperm fertilization.                                                                                                                                                                                                                                                                                                                                                                                                                                                                                                                                                                                                                                                                                                                                                                                                                                                                                                                                                                                                                                                                                                                                                                                                                                                                                                                                                                                                                                                                                                                                                                                                                                                                                                                                                                                                                                                                                                                                                                                                                               |
| eg: Egtrogen, Pogosteron.                                                                                                                                                                                                                                                                                                                                                                                                                                                                                                                                                                                                                                                                                                                                                                                                                                                                                                                                                                                                                                                                                                                                                                                                                                                                                                                                                                                                                                                                                                                                                                                                                                                                                                                                                                                                                                                                                                                                                                                                                                                                                                     |