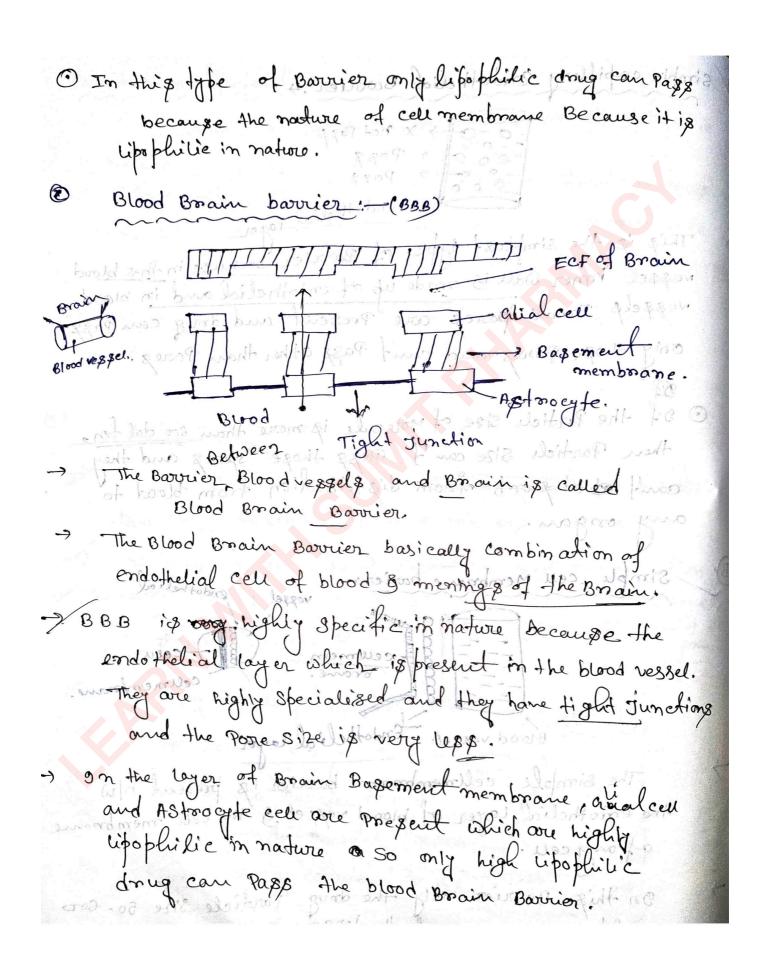

A better learning future starts here!

| @ Preventing drug:                                                                                                                                                                                                                                                                                                                                                                                                                                                                                                                                                                                                                                                                                                                                                                                                                                                                                                                                                                                                                                                                                                                                                                                                                                                                                                                                                                                                                                                                                                                                                                                                                                                                                                                                                                                                                                                                                                                                                                                                                                                                                                            |
|-------------------------------------------------------------------------------------------------------------------------------------------------------------------------------------------------------------------------------------------------------------------------------------------------------------------------------------------------------------------------------------------------------------------------------------------------------------------------------------------------------------------------------------------------------------------------------------------------------------------------------------------------------------------------------------------------------------------------------------------------------------------------------------------------------------------------------------------------------------------------------------------------------------------------------------------------------------------------------------------------------------------------------------------------------------------------------------------------------------------------------------------------------------------------------------------------------------------------------------------------------------------------------------------------------------------------------------------------------------------------------------------------------------------------------------------------------------------------------------------------------------------------------------------------------------------------------------------------------------------------------------------------------------------------------------------------------------------------------------------------------------------------------------------------------------------------------------------------------------------------------------------------------------------------------------------------------------------------------------------------------------------------------------------------------------------------------------------------------------------------------|
| Those drug which are on the state of                                                                                                                                                                                                                                                                                                                                                                                                                                                                                                                                                                                                                                                                                                                                                                                                                                                                                                                                                                                                                                                                                                                                                                                                                                                                                                                                                                                                                                                                                                                                                                                                                                                                                                                                                                                                                                                                                                                                                                                                                                                                                          |
| Those drug which are Prevent the causes of the disease this is called Preventing drug.  Eq:- Antibiotics.  Amoricilling-605 tab  Those drug:-                                                                                                                                                                                                                                                                                                                                                                                                                                                                                                                                                                                                                                                                                                                                                                                                                                                                                                                                                                                                                                                                                                                                                                                                                                                                                                                                                                                                                                                                                                                                                                                                                                                                                                                                                                                                                                                                                                                                                                                 |
| Eq: - Antibiotics.                                                                                                                                                                                                                                                                                                                                                                                                                                                                                                                                                                                                                                                                                                                                                                                                                                                                                                                                                                                                                                                                                                                                                                                                                                                                                                                                                                                                                                                                                                                                                                                                                                                                                                                                                                                                                                                                                                                                                                                                                                                                                                            |
| 1 Dia gnostic drue.                                                                                                                                                                                                                                                                                                                                                                                                                                                                                                                                                                                                                                                                                                                                                                                                                                                                                                                                                                                                                                                                                                                                                                                                                                                                                                                                                                                                                                                                                                                                                                                                                                                                                                                                                                                                                                                                                                                                                                                                                                                                                                           |
| Micro conjunt.                                                                                                                                                                                                                                                                                                                                                                                                                                                                                                                                                                                                                                                                                                                                                                                                                                                                                                                                                                                                                                                                                                                                                                                                                                                                                                                                                                                                                                                                                                                                                                                                                                                                                                                                                                                                                                                                                                                                                                                                                                                                                                                |
| Those drug which we use to determine the                                                                                                                                                                                                                                                                                                                                                                                                                                                                                                                                                                                                                                                                                                                                                                                                                                                                                                                                                                                                                                                                                                                                                                                                                                                                                                                                                                                                                                                                                                                                                                                                                                                                                                                                                                                                                                                                                                                                                                                                                                                                                      |
| Those drug which one use to determine the reason on cause of any disease this is called diagnostic drug.                                                                                                                                                                                                                                                                                                                                                                                                                                                                                                                                                                                                                                                                                                                                                                                                                                                                                                                                                                                                                                                                                                                                                                                                                                                                                                                                                                                                                                                                                                                                                                                                                                                                                                                                                                                                                                                                                                                                                                                                                      |
| two is come of the property of the state of |
| curative drug: sixopic migorph : [3                                                                                                                                                                                                                                                                                                                                                                                                                                                                                                                                                                                                                                                                                                                                                                                                                                                                                                                                                                                                                                                                                                                                                                                                                                                                                                                                                                                                                                                                                                                                                                                                                                                                                                                                                                                                                                                                                                                                                                                                                                                                                           |
| curative drugs are those drugs which is basicaly                                                                                                                                                                                                                                                                                                                                                                                                                                                                                                                                                                                                                                                                                                                                                                                                                                                                                                                                                                                                                                                                                                                                                                                                                                                                                                                                                                                                                                                                                                                                                                                                                                                                                                                                                                                                                                                                                                                                                                                                                                                                              |
| are suflim ment which are given to Patient for the                                                                                                                                                                                                                                                                                                                                                                                                                                                                                                                                                                                                                                                                                                                                                                                                                                                                                                                                                                                                                                                                                                                                                                                                                                                                                                                                                                                                                                                                                                                                                                                                                                                                                                                                                                                                                                                                                                                                                                                                                                                                            |
| treatment of any disease or prevention of Any disease.                                                                                                                                                                                                                                                                                                                                                                                                                                                                                                                                                                                                                                                                                                                                                                                                                                                                                                                                                                                                                                                                                                                                                                                                                                                                                                                                                                                                                                                                                                                                                                                                                                                                                                                                                                                                                                                                                                                                                                                                                                                                        |
| El - Eustane Hermones - 13                                                                                                                                                                                                                                                                                                                                                                                                                                                                                                                                                                                                                                                                                                                                                                                                                                                                                                                                                                                                                                                                                                                                                                                                                                                                                                                                                                                                                                                                                                                                                                                                                                                                                                                                                                                                                                                                                                                                                                                                                                                                                                    |
|                                                                                                                                                                                                                                                                                                                                                                                                                                                                                                                                                                                                                                                                                                                                                                                                                                                                                                                                                                                                                                                                                                                                                                                                                                                                                                                                                                                                                                                                                                                                                                                                                                                                                                                                                                                                                                                                                                                                                                                                                                                                                                                               |
| thealth Maintance drugs which are use to health maintance our body on maintain immuno system their is called Health maintance drug                                                                                                                                                                                                                                                                                                                                                                                                                                                                                                                                                                                                                                                                                                                                                                                                                                                                                                                                                                                                                                                                                                                                                                                                                                                                                                                                                                                                                                                                                                                                                                                                                                                                                                                                                                                                                                                                                                                                                                                            |
| our body on mainejoine immuno system thès is called                                                                                                                                                                                                                                                                                                                                                                                                                                                                                                                                                                                                                                                                                                                                                                                                                                                                                                                                                                                                                                                                                                                                                                                                                                                                                                                                                                                                                                                                                                                                                                                                                                                                                                                                                                                                                                                                                                                                                                                                                                                                           |
| Health rainfance drug                                                                                                                                                                                                                                                                                                                                                                                                                                                                                                                                                                                                                                                                                                                                                                                                                                                                                                                                                                                                                                                                                                                                                                                                                                                                                                                                                                                                                                                                                                                                                                                                                                                                                                                                                                                                                                                                                                                                                                                                                                                                                                         |
| The things of the state of the |
| Confrace-live drug: - 300 doints port                                                                                                                                                                                                                                                                                                                                                                                                                                                                                                                                                                                                                                                                                                                                                                                                                                                                                                                                                                                                                                                                                                                                                                                                                                                                                                                                                                                                                                                                                                                                                                                                                                                                                                                                                                                                                                                                                                                                                                                                                                                                                         |
| - Dasicelly contracetive drugs are use to made on                                                                                                                                                                                                                                                                                                                                                                                                                                                                                                                                                                                                                                                                                                                                                                                                                                                                                                                                                                                                                                                                                                                                                                                                                                                                                                                                                                                                                                                                                                                                                                                                                                                                                                                                                                                                                                                                                                                                                                                                                                                                             |
| Josically contracetive drugs are use to made on Femalle to resist the ovum sperm fertilization.                                                                                                                                                                                                                                                                                                                                                                                                                                                                                                                                                                                                                                                                                                                                                                                                                                                                                                                                                                                                                                                                                                                                                                                                                                                                                                                                                                                                                                                                                                                                                                                                                                                                                                                                                                                                                                                                                                                                                                                                                               |
| eg: Egtrogen, Pogosteron.                                                                                                                                                                                                                                                                                                                                                                                                                                                                                                                                                                                                                                                                                                                                                                                                                                                                                                                                                                                                                                                                                                                                                                                                                                                                                                                                                                                                                                                                                                                                                                                                                                                                                                                                                                                                                                                                                                                                                                                                                                                                                                     |