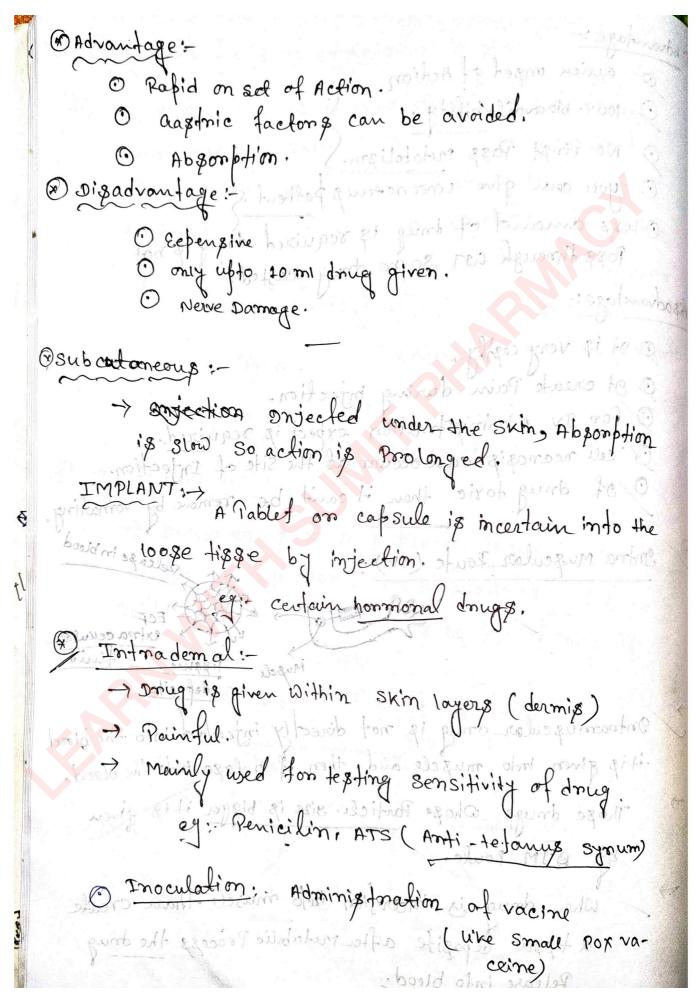

A better learning future starts here!

| @ Preventing drug:                                                                                                                                                                                                                                                                                                                                                                                                                                                                                                                                                                                                                                                                                                                                                                                                                                                                                                                                                                                                                                                                                                                                                                                                                                                                                                                                                                                                                                                                                                                                                                                                                                                                                                                                                                                                                                                                                                                                                                                                                                                                                                            |
|-------------------------------------------------------------------------------------------------------------------------------------------------------------------------------------------------------------------------------------------------------------------------------------------------------------------------------------------------------------------------------------------------------------------------------------------------------------------------------------------------------------------------------------------------------------------------------------------------------------------------------------------------------------------------------------------------------------------------------------------------------------------------------------------------------------------------------------------------------------------------------------------------------------------------------------------------------------------------------------------------------------------------------------------------------------------------------------------------------------------------------------------------------------------------------------------------------------------------------------------------------------------------------------------------------------------------------------------------------------------------------------------------------------------------------------------------------------------------------------------------------------------------------------------------------------------------------------------------------------------------------------------------------------------------------------------------------------------------------------------------------------------------------------------------------------------------------------------------------------------------------------------------------------------------------------------------------------------------------------------------------------------------------------------------------------------------------------------------------------------------------|
| Those drug which are on the state of                                                                                                                                                                                                                                                                                                                                                                                                                                                                                                                                                                                                                                                                                                                                                                                                                                                                                                                                                                                                                                                                                                                                                                                                                                                                                                                                                                                                                                                                                                                                                                                                                                                                                                                                                                                                                                                                                                                                                                                                                                                                                          |
| Those drug which are Prevent the causes of the disease this is called Preventing drug.  Eq:- Antibiotics.  Amoricilling-605 tab  Those drug:-                                                                                                                                                                                                                                                                                                                                                                                                                                                                                                                                                                                                                                                                                                                                                                                                                                                                                                                                                                                                                                                                                                                                                                                                                                                                                                                                                                                                                                                                                                                                                                                                                                                                                                                                                                                                                                                                                                                                                                                 |
| Eq: - Antibiotics.                                                                                                                                                                                                                                                                                                                                                                                                                                                                                                                                                                                                                                                                                                                                                                                                                                                                                                                                                                                                                                                                                                                                                                                                                                                                                                                                                                                                                                                                                                                                                                                                                                                                                                                                                                                                                                                                                                                                                                                                                                                                                                            |
| 1 Dia gnostic drue.                                                                                                                                                                                                                                                                                                                                                                                                                                                                                                                                                                                                                                                                                                                                                                                                                                                                                                                                                                                                                                                                                                                                                                                                                                                                                                                                                                                                                                                                                                                                                                                                                                                                                                                                                                                                                                                                                                                                                                                                                                                                                                           |
| Micro conjunt.                                                                                                                                                                                                                                                                                                                                                                                                                                                                                                                                                                                                                                                                                                                                                                                                                                                                                                                                                                                                                                                                                                                                                                                                                                                                                                                                                                                                                                                                                                                                                                                                                                                                                                                                                                                                                                                                                                                                                                                                                                                                                                                |
| Those drug which we use to determine the                                                                                                                                                                                                                                                                                                                                                                                                                                                                                                                                                                                                                                                                                                                                                                                                                                                                                                                                                                                                                                                                                                                                                                                                                                                                                                                                                                                                                                                                                                                                                                                                                                                                                                                                                                                                                                                                                                                                                                                                                                                                                      |
| Those drug which one use to determine the reason on cause of any disease this is called diagnostic drug.                                                                                                                                                                                                                                                                                                                                                                                                                                                                                                                                                                                                                                                                                                                                                                                                                                                                                                                                                                                                                                                                                                                                                                                                                                                                                                                                                                                                                                                                                                                                                                                                                                                                                                                                                                                                                                                                                                                                                                                                                      |
| two is come of the property of the state of |
| curative drug: sixopic migorph : [3                                                                                                                                                                                                                                                                                                                                                                                                                                                                                                                                                                                                                                                                                                                                                                                                                                                                                                                                                                                                                                                                                                                                                                                                                                                                                                                                                                                                                                                                                                                                                                                                                                                                                                                                                                                                                                                                                                                                                                                                                                                                                           |
| curative drugs are those drugs which is basicaly                                                                                                                                                                                                                                                                                                                                                                                                                                                                                                                                                                                                                                                                                                                                                                                                                                                                                                                                                                                                                                                                                                                                                                                                                                                                                                                                                                                                                                                                                                                                                                                                                                                                                                                                                                                                                                                                                                                                                                                                                                                                              |
| are suflim ment which are given to Patient for the                                                                                                                                                                                                                                                                                                                                                                                                                                                                                                                                                                                                                                                                                                                                                                                                                                                                                                                                                                                                                                                                                                                                                                                                                                                                                                                                                                                                                                                                                                                                                                                                                                                                                                                                                                                                                                                                                                                                                                                                                                                                            |
| treatment of any disease or prevention of Any disease.                                                                                                                                                                                                                                                                                                                                                                                                                                                                                                                                                                                                                                                                                                                                                                                                                                                                                                                                                                                                                                                                                                                                                                                                                                                                                                                                                                                                                                                                                                                                                                                                                                                                                                                                                                                                                                                                                                                                                                                                                                                                        |
| El - Eustane Hermones - 13                                                                                                                                                                                                                                                                                                                                                                                                                                                                                                                                                                                                                                                                                                                                                                                                                                                                                                                                                                                                                                                                                                                                                                                                                                                                                                                                                                                                                                                                                                                                                                                                                                                                                                                                                                                                                                                                                                                                                                                                                                                                                                    |
|                                                                                                                                                                                                                                                                                                                                                                                                                                                                                                                                                                                                                                                                                                                                                                                                                                                                                                                                                                                                                                                                                                                                                                                                                                                                                                                                                                                                                                                                                                                                                                                                                                                                                                                                                                                                                                                                                                                                                                                                                                                                                                                               |
| thealth Maintance drugs which are use to health maintance our body on maintain immuno system their is called Health maintance drug                                                                                                                                                                                                                                                                                                                                                                                                                                                                                                                                                                                                                                                                                                                                                                                                                                                                                                                                                                                                                                                                                                                                                                                                                                                                                                                                                                                                                                                                                                                                                                                                                                                                                                                                                                                                                                                                                                                                                                                            |
| our body on mainejoine immuno system thès is called                                                                                                                                                                                                                                                                                                                                                                                                                                                                                                                                                                                                                                                                                                                                                                                                                                                                                                                                                                                                                                                                                                                                                                                                                                                                                                                                                                                                                                                                                                                                                                                                                                                                                                                                                                                                                                                                                                                                                                                                                                                                           |
| Health rainfance drug                                                                                                                                                                                                                                                                                                                                                                                                                                                                                                                                                                                                                                                                                                                                                                                                                                                                                                                                                                                                                                                                                                                                                                                                                                                                                                                                                                                                                                                                                                                                                                                                                                                                                                                                                                                                                                                                                                                                                                                                                                                                                                         |
| The things of the state of the |
| Confrace-live drug: - 300 doints port                                                                                                                                                                                                                                                                                                                                                                                                                                                                                                                                                                                                                                                                                                                                                                                                                                                                                                                                                                                                                                                                                                                                                                                                                                                                                                                                                                                                                                                                                                                                                                                                                                                                                                                                                                                                                                                                                                                                                                                                                                                                                         |
| - Dasicelly contracetive drugs are use to made on                                                                                                                                                                                                                                                                                                                                                                                                                                                                                                                                                                                                                                                                                                                                                                                                                                                                                                                                                                                                                                                                                                                                                                                                                                                                                                                                                                                                                                                                                                                                                                                                                                                                                                                                                                                                                                                                                                                                                                                                                                                                             |
| Josically contracetive drugs are use to made on Femalle to resist the ovum sperm fertilization.                                                                                                                                                                                                                                                                                                                                                                                                                                                                                                                                                                                                                                                                                                                                                                                                                                                                                                                                                                                                                                                                                                                                                                                                                                                                                                                                                                                                                                                                                                                                                                                                                                                                                                                                                                                                                                                                                                                                                                                                                               |
| eg: Egtrogen, Pogosteron.                                                                                                                                                                                                                                                                                                                                                                                                                                                                                                                                                                                                                                                                                                                                                                                                                                                                                                                                                                                                                                                                                                                                                                                                                                                                                                                                                                                                                                                                                                                                                                                                                                                                                                                                                                                                                                                                                                                                                                                                                                                                                                     |