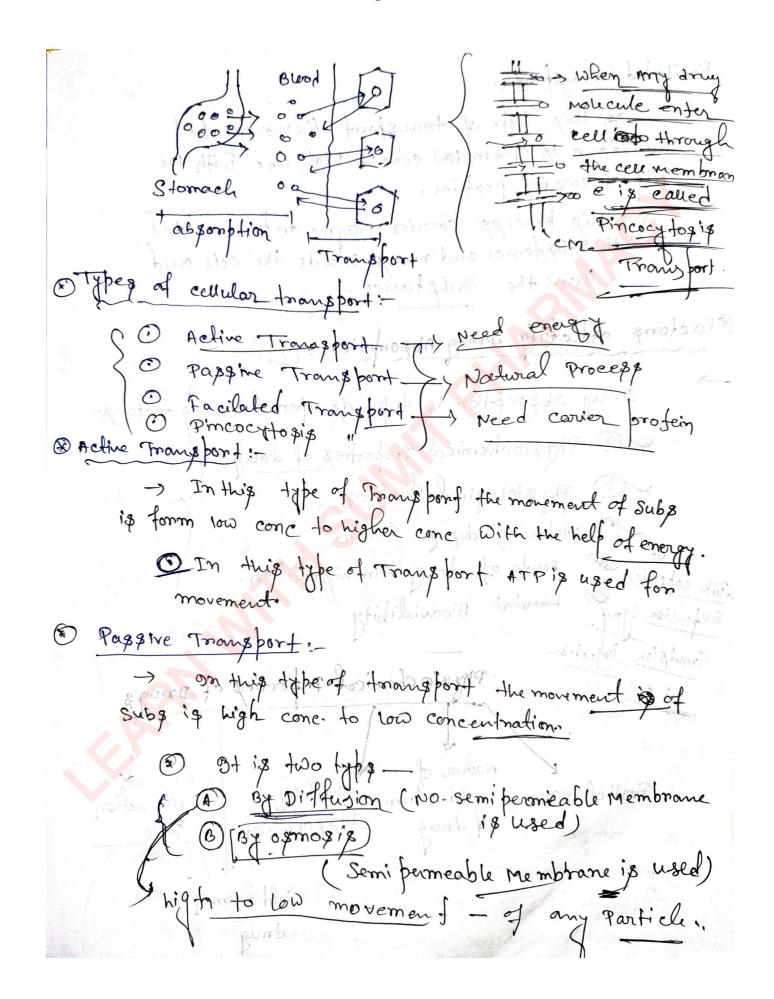

> competitive Antagonist are those molecule which have similar structure to the Agonist. O There efficacy is 100% and there Potency is



# A better learning future starts here! O Dependance: De bendance of any drug is defined as the any unusual response of our body which becomes hab; tual for any drugs. -> When we take any drug like, anargesic, Monthine for long duration than our body ex make dependance For those these drugs and which don't receive drug in a particular time then It may cause different Headache Pachy phylexis :-The diminished response of any drug for uping long dwarf on in the same doge is called thachphylexis. 100 120 140 160 180 200 210 Amour. The IdioSynchrasis of any drug is unusual and different behaviour of same drug in di

bod this is called Idio synchrasis in









Subscribe Us On YouTube!

A better learning future starts here!

part still may not trad to mildrands Particle Size:> > The absorption of drug is inversely Proportional to the Particle Size. -> As well as the Particle size of drug is increase the rate of absorption is decrease. And When the Particle size is decrease then the Pale of absorption is high. B) Nature of Powder from of drug :- mit-The nature of any Powder is of two types Amonphus or crystaline. The Amorphus Powder is dissolve very easily because it takes lesse energy And in engstaline form they require high energy for dissolution because, they have crystal latic structure. so the Rock of Absorption is the high for Amporphus Powder and the rate of Absorption is very bys cow for empstaline Powder. Solubility Dissolution ... Th