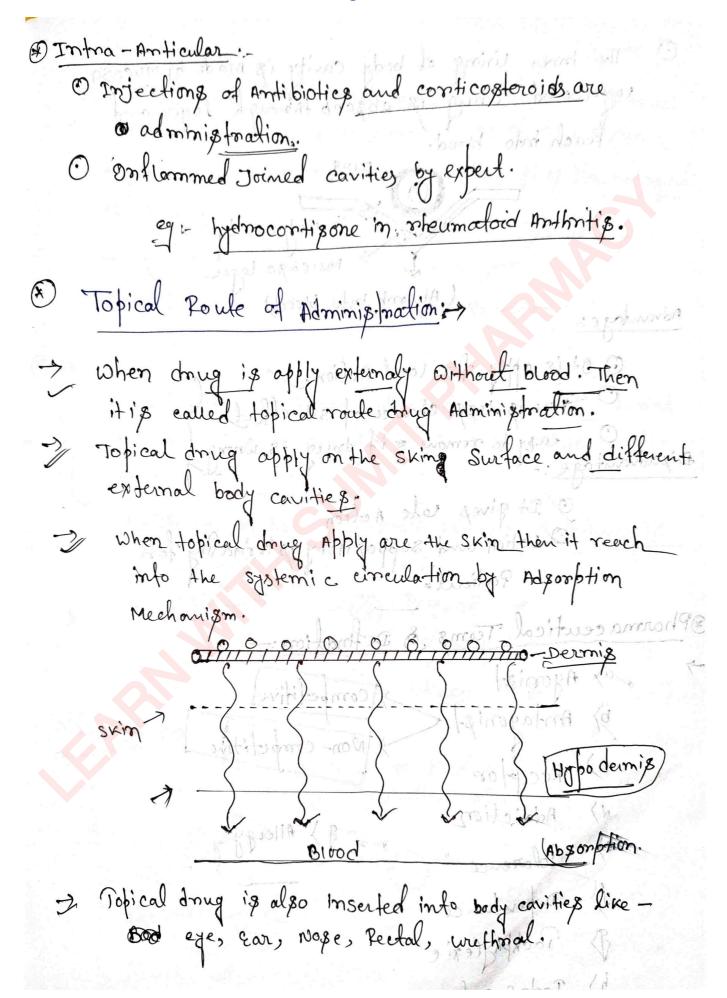

A better learning future starts here!

| @ Preventing drug:                                                                                                                                                                                                                                                                                                                                                                                                                                                                                                                                                                                                                                                                                                                                                                                                                                                                                                                                                                                                                                                                                                                                                                                                                                                                                                                                                                                                                                                                                                                                                                                                                                                                                                                                                                                                                                                                                                                                                                                                                                                                                                            |
|-------------------------------------------------------------------------------------------------------------------------------------------------------------------------------------------------------------------------------------------------------------------------------------------------------------------------------------------------------------------------------------------------------------------------------------------------------------------------------------------------------------------------------------------------------------------------------------------------------------------------------------------------------------------------------------------------------------------------------------------------------------------------------------------------------------------------------------------------------------------------------------------------------------------------------------------------------------------------------------------------------------------------------------------------------------------------------------------------------------------------------------------------------------------------------------------------------------------------------------------------------------------------------------------------------------------------------------------------------------------------------------------------------------------------------------------------------------------------------------------------------------------------------------------------------------------------------------------------------------------------------------------------------------------------------------------------------------------------------------------------------------------------------------------------------------------------------------------------------------------------------------------------------------------------------------------------------------------------------------------------------------------------------------------------------------------------------------------------------------------------------|
| Those drug which are on the state of                                                                                                                                                                                                                                                                                                                                                                                                                                                                                                                                                                                                                                                                                                                                                                                                                                                                                                                                                                                                                                                                                                                                                                                                                                                                                                                                                                                                                                                                                                                                                                                                                                                                                                                                                                                                                                                                                                                                                                                                                                                                                          |
| Those drug which are Prevent the causes of the disease this is called Preventing drug.  Eq:- Antibiotics.  Amoricilling-605 tab  Those drug:-                                                                                                                                                                                                                                                                                                                                                                                                                                                                                                                                                                                                                                                                                                                                                                                                                                                                                                                                                                                                                                                                                                                                                                                                                                                                                                                                                                                                                                                                                                                                                                                                                                                                                                                                                                                                                                                                                                                                                                                 |
| Eq: - Antibiotics.                                                                                                                                                                                                                                                                                                                                                                                                                                                                                                                                                                                                                                                                                                                                                                                                                                                                                                                                                                                                                                                                                                                                                                                                                                                                                                                                                                                                                                                                                                                                                                                                                                                                                                                                                                                                                                                                                                                                                                                                                                                                                                            |
| 1 Dia gnostic drue.                                                                                                                                                                                                                                                                                                                                                                                                                                                                                                                                                                                                                                                                                                                                                                                                                                                                                                                                                                                                                                                                                                                                                                                                                                                                                                                                                                                                                                                                                                                                                                                                                                                                                                                                                                                                                                                                                                                                                                                                                                                                                                           |
| Micro conjunt.                                                                                                                                                                                                                                                                                                                                                                                                                                                                                                                                                                                                                                                                                                                                                                                                                                                                                                                                                                                                                                                                                                                                                                                                                                                                                                                                                                                                                                                                                                                                                                                                                                                                                                                                                                                                                                                                                                                                                                                                                                                                                                                |
| Those drug which we use to determine the                                                                                                                                                                                                                                                                                                                                                                                                                                                                                                                                                                                                                                                                                                                                                                                                                                                                                                                                                                                                                                                                                                                                                                                                                                                                                                                                                                                                                                                                                                                                                                                                                                                                                                                                                                                                                                                                                                                                                                                                                                                                                      |
| Those drug which one use to determine the reason on cause of any disease this is called diagnostic drug.                                                                                                                                                                                                                                                                                                                                                                                                                                                                                                                                                                                                                                                                                                                                                                                                                                                                                                                                                                                                                                                                                                                                                                                                                                                                                                                                                                                                                                                                                                                                                                                                                                                                                                                                                                                                                                                                                                                                                                                                                      |
| two is come of the property of the state of |
| curative drug: sixopic migorph : [3                                                                                                                                                                                                                                                                                                                                                                                                                                                                                                                                                                                                                                                                                                                                                                                                                                                                                                                                                                                                                                                                                                                                                                                                                                                                                                                                                                                                                                                                                                                                                                                                                                                                                                                                                                                                                                                                                                                                                                                                                                                                                           |
| curative drugs are those drugs which is basicaly                                                                                                                                                                                                                                                                                                                                                                                                                                                                                                                                                                                                                                                                                                                                                                                                                                                                                                                                                                                                                                                                                                                                                                                                                                                                                                                                                                                                                                                                                                                                                                                                                                                                                                                                                                                                                                                                                                                                                                                                                                                                              |
| are suflim ment which are given to Patient for the                                                                                                                                                                                                                                                                                                                                                                                                                                                                                                                                                                                                                                                                                                                                                                                                                                                                                                                                                                                                                                                                                                                                                                                                                                                                                                                                                                                                                                                                                                                                                                                                                                                                                                                                                                                                                                                                                                                                                                                                                                                                            |
| treatment of any disease or prevention of Any disease.                                                                                                                                                                                                                                                                                                                                                                                                                                                                                                                                                                                                                                                                                                                                                                                                                                                                                                                                                                                                                                                                                                                                                                                                                                                                                                                                                                                                                                                                                                                                                                                                                                                                                                                                                                                                                                                                                                                                                                                                                                                                        |
| El - Eustane Hermones - 13                                                                                                                                                                                                                                                                                                                                                                                                                                                                                                                                                                                                                                                                                                                                                                                                                                                                                                                                                                                                                                                                                                                                                                                                                                                                                                                                                                                                                                                                                                                                                                                                                                                                                                                                                                                                                                                                                                                                                                                                                                                                                                    |
|                                                                                                                                                                                                                                                                                                                                                                                                                                                                                                                                                                                                                                                                                                                                                                                                                                                                                                                                                                                                                                                                                                                                                                                                                                                                                                                                                                                                                                                                                                                                                                                                                                                                                                                                                                                                                                                                                                                                                                                                                                                                                                                               |
| thealth Maintance drugs which are use to health maintance our body on maintain immuno system their is called Health maintance drug                                                                                                                                                                                                                                                                                                                                                                                                                                                                                                                                                                                                                                                                                                                                                                                                                                                                                                                                                                                                                                                                                                                                                                                                                                                                                                                                                                                                                                                                                                                                                                                                                                                                                                                                                                                                                                                                                                                                                                                            |
| our body on mainejoine immuno system thès is called                                                                                                                                                                                                                                                                                                                                                                                                                                                                                                                                                                                                                                                                                                                                                                                                                                                                                                                                                                                                                                                                                                                                                                                                                                                                                                                                                                                                                                                                                                                                                                                                                                                                                                                                                                                                                                                                                                                                                                                                                                                                           |
| Health rainfance drug                                                                                                                                                                                                                                                                                                                                                                                                                                                                                                                                                                                                                                                                                                                                                                                                                                                                                                                                                                                                                                                                                                                                                                                                                                                                                                                                                                                                                                                                                                                                                                                                                                                                                                                                                                                                                                                                                                                                                                                                                                                                                                         |
| The things of the state of the |
| Confrace-live drug: - 300 doints port                                                                                                                                                                                                                                                                                                                                                                                                                                                                                                                                                                                                                                                                                                                                                                                                                                                                                                                                                                                                                                                                                                                                                                                                                                                                                                                                                                                                                                                                                                                                                                                                                                                                                                                                                                                                                                                                                                                                                                                                                                                                                         |
| - Dasicelly contracetive drugs are use to made on                                                                                                                                                                                                                                                                                                                                                                                                                                                                                                                                                                                                                                                                                                                                                                                                                                                                                                                                                                                                                                                                                                                                                                                                                                                                                                                                                                                                                                                                                                                                                                                                                                                                                                                                                                                                                                                                                                                                                                                                                                                                             |
| Josically contracetive drugs are use to made on Femalle to resist the ovum sperm fertilization.                                                                                                                                                                                                                                                                                                                                                                                                                                                                                                                                                                                                                                                                                                                                                                                                                                                                                                                                                                                                                                                                                                                                                                                                                                                                                                                                                                                                                                                                                                                                                                                                                                                                                                                                                                                                                                                                                                                                                                                                                               |
| eg: Egtrogen, Pogosteron.                                                                                                                                                                                                                                                                                                                                                                                                                                                                                                                                                                                                                                                                                                                                                                                                                                                                                                                                                                                                                                                                                                                                                                                                                                                                                                                                                                                                                                                                                                                                                                                                                                                                                                                                                                                                                                                                                                                                                                                                                                                                                                     |