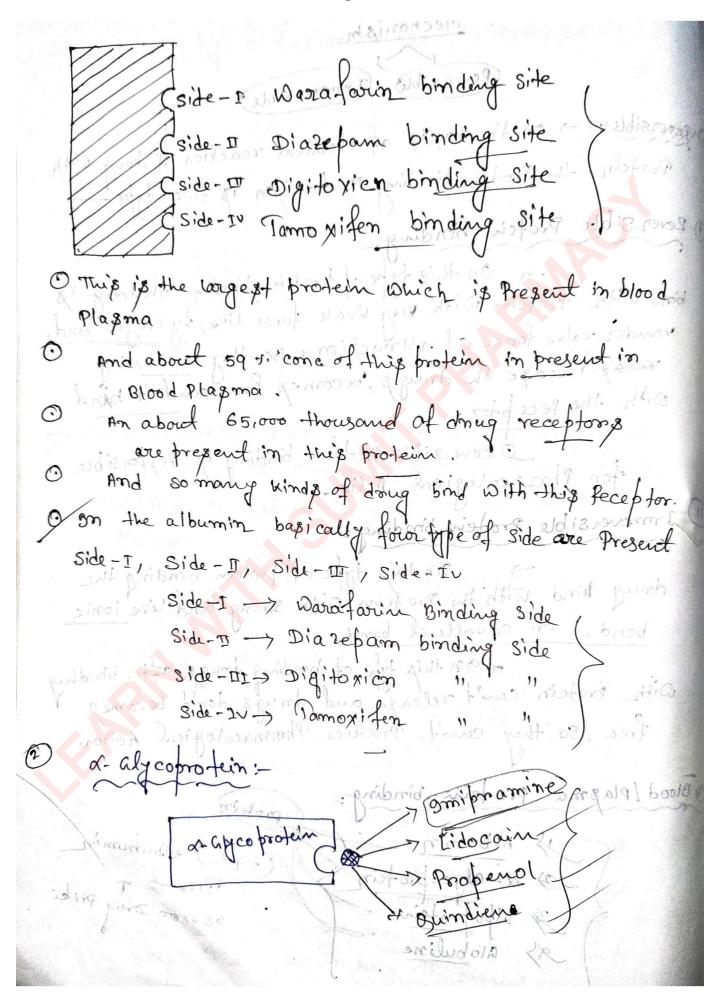

A better learning future starts here!

| @ Preventing drug:                                                                                                                                                                                                                                                                                                                                                                                                                                                                                                                                                                                                                                                                                                                                                                                                                                                                                                                                                                                                                                                                                                                                                                                                                                                                                                                                                                                                                                                                                                                                                                                                                                                                                                                                                                                                                                                                                                                                                                                                                                                                                                            |
|-------------------------------------------------------------------------------------------------------------------------------------------------------------------------------------------------------------------------------------------------------------------------------------------------------------------------------------------------------------------------------------------------------------------------------------------------------------------------------------------------------------------------------------------------------------------------------------------------------------------------------------------------------------------------------------------------------------------------------------------------------------------------------------------------------------------------------------------------------------------------------------------------------------------------------------------------------------------------------------------------------------------------------------------------------------------------------------------------------------------------------------------------------------------------------------------------------------------------------------------------------------------------------------------------------------------------------------------------------------------------------------------------------------------------------------------------------------------------------------------------------------------------------------------------------------------------------------------------------------------------------------------------------------------------------------------------------------------------------------------------------------------------------------------------------------------------------------------------------------------------------------------------------------------------------------------------------------------------------------------------------------------------------------------------------------------------------------------------------------------------------|
| Those drug which are on the state of                                                                                                                                                                                                                                                                                                                                                                                                                                                                                                                                                                                                                                                                                                                                                                                                                                                                                                                                                                                                                                                                                                                                                                                                                                                                                                                                                                                                                                                                                                                                                                                                                                                                                                                                                                                                                                                                                                                                                                                                                                                                                          |
| Those drug which are Prevent the causes of the disease this is called Preventing drug.  Eq:- Antibiotics.  Amoricilling-605 tab  Those drug:-                                                                                                                                                                                                                                                                                                                                                                                                                                                                                                                                                                                                                                                                                                                                                                                                                                                                                                                                                                                                                                                                                                                                                                                                                                                                                                                                                                                                                                                                                                                                                                                                                                                                                                                                                                                                                                                                                                                                                                                 |
| Eq: - Antibiotics.                                                                                                                                                                                                                                                                                                                                                                                                                                                                                                                                                                                                                                                                                                                                                                                                                                                                                                                                                                                                                                                                                                                                                                                                                                                                                                                                                                                                                                                                                                                                                                                                                                                                                                                                                                                                                                                                                                                                                                                                                                                                                                            |
| 1 Dia gnostic drue.                                                                                                                                                                                                                                                                                                                                                                                                                                                                                                                                                                                                                                                                                                                                                                                                                                                                                                                                                                                                                                                                                                                                                                                                                                                                                                                                                                                                                                                                                                                                                                                                                                                                                                                                                                                                                                                                                                                                                                                                                                                                                                           |
| Micro conjunt.                                                                                                                                                                                                                                                                                                                                                                                                                                                                                                                                                                                                                                                                                                                                                                                                                                                                                                                                                                                                                                                                                                                                                                                                                                                                                                                                                                                                                                                                                                                                                                                                                                                                                                                                                                                                                                                                                                                                                                                                                                                                                                                |
| Those drug which we use to determine the                                                                                                                                                                                                                                                                                                                                                                                                                                                                                                                                                                                                                                                                                                                                                                                                                                                                                                                                                                                                                                                                                                                                                                                                                                                                                                                                                                                                                                                                                                                                                                                                                                                                                                                                                                                                                                                                                                                                                                                                                                                                                      |
| Those drug which one use to determine the reason on cause of any disease this is called diagnostic drug.                                                                                                                                                                                                                                                                                                                                                                                                                                                                                                                                                                                                                                                                                                                                                                                                                                                                                                                                                                                                                                                                                                                                                                                                                                                                                                                                                                                                                                                                                                                                                                                                                                                                                                                                                                                                                                                                                                                                                                                                                      |
| two is come of the property of the state of |
| curative drug: sixopic migorph : [3                                                                                                                                                                                                                                                                                                                                                                                                                                                                                                                                                                                                                                                                                                                                                                                                                                                                                                                                                                                                                                                                                                                                                                                                                                                                                                                                                                                                                                                                                                                                                                                                                                                                                                                                                                                                                                                                                                                                                                                                                                                                                           |
| curative drugs are those drugs which is basicaly                                                                                                                                                                                                                                                                                                                                                                                                                                                                                                                                                                                                                                                                                                                                                                                                                                                                                                                                                                                                                                                                                                                                                                                                                                                                                                                                                                                                                                                                                                                                                                                                                                                                                                                                                                                                                                                                                                                                                                                                                                                                              |
| are suflim ment which are given to Patient for the                                                                                                                                                                                                                                                                                                                                                                                                                                                                                                                                                                                                                                                                                                                                                                                                                                                                                                                                                                                                                                                                                                                                                                                                                                                                                                                                                                                                                                                                                                                                                                                                                                                                                                                                                                                                                                                                                                                                                                                                                                                                            |
| treatment of any disease or prevention of Any disease.                                                                                                                                                                                                                                                                                                                                                                                                                                                                                                                                                                                                                                                                                                                                                                                                                                                                                                                                                                                                                                                                                                                                                                                                                                                                                                                                                                                                                                                                                                                                                                                                                                                                                                                                                                                                                                                                                                                                                                                                                                                                        |
| El - Eustane Hermones - 13                                                                                                                                                                                                                                                                                                                                                                                                                                                                                                                                                                                                                                                                                                                                                                                                                                                                                                                                                                                                                                                                                                                                                                                                                                                                                                                                                                                                                                                                                                                                                                                                                                                                                                                                                                                                                                                                                                                                                                                                                                                                                                    |
|                                                                                                                                                                                                                                                                                                                                                                                                                                                                                                                                                                                                                                                                                                                                                                                                                                                                                                                                                                                                                                                                                                                                                                                                                                                                                                                                                                                                                                                                                                                                                                                                                                                                                                                                                                                                                                                                                                                                                                                                                                                                                                                               |
| thealth Maintance drugs which are use to health maintance our body on maintain immuno system their is called Health maintance drug                                                                                                                                                                                                                                                                                                                                                                                                                                                                                                                                                                                                                                                                                                                                                                                                                                                                                                                                                                                                                                                                                                                                                                                                                                                                                                                                                                                                                                                                                                                                                                                                                                                                                                                                                                                                                                                                                                                                                                                            |
| our body on mainejoine immuno system thès is called                                                                                                                                                                                                                                                                                                                                                                                                                                                                                                                                                                                                                                                                                                                                                                                                                                                                                                                                                                                                                                                                                                                                                                                                                                                                                                                                                                                                                                                                                                                                                                                                                                                                                                                                                                                                                                                                                                                                                                                                                                                                           |
| Health rainfance drug                                                                                                                                                                                                                                                                                                                                                                                                                                                                                                                                                                                                                                                                                                                                                                                                                                                                                                                                                                                                                                                                                                                                                                                                                                                                                                                                                                                                                                                                                                                                                                                                                                                                                                                                                                                                                                                                                                                                                                                                                                                                                                         |
| The things of the state of the |
| Confrace-live drug: - 300 doints port                                                                                                                                                                                                                                                                                                                                                                                                                                                                                                                                                                                                                                                                                                                                                                                                                                                                                                                                                                                                                                                                                                                                                                                                                                                                                                                                                                                                                                                                                                                                                                                                                                                                                                                                                                                                                                                                                                                                                                                                                                                                                         |
| - Dasicelly contracetive drugs are use to made on                                                                                                                                                                                                                                                                                                                                                                                                                                                                                                                                                                                                                                                                                                                                                                                                                                                                                                                                                                                                                                                                                                                                                                                                                                                                                                                                                                                                                                                                                                                                                                                                                                                                                                                                                                                                                                                                                                                                                                                                                                                                             |
| Josically contracetive drugs are use to made on Femalle to resist the ovum sperm fertilization.                                                                                                                                                                                                                                                                                                                                                                                                                                                                                                                                                                                                                                                                                                                                                                                                                                                                                                                                                                                                                                                                                                                                                                                                                                                                                                                                                                                                                                                                                                                                                                                                                                                                                                                                                                                                                                                                                                                                                                                                                               |
| eg: Egtrogen, Pogosteron.                                                                                                                                                                                                                                                                                                                                                                                                                                                                                                                                                                                                                                                                                                                                                                                                                                                                                                                                                                                                                                                                                                                                                                                                                                                                                                                                                                                                                                                                                                                                                                                                                                                                                                                                                                                                                                                                                                                                                                                                                                                                                                     |