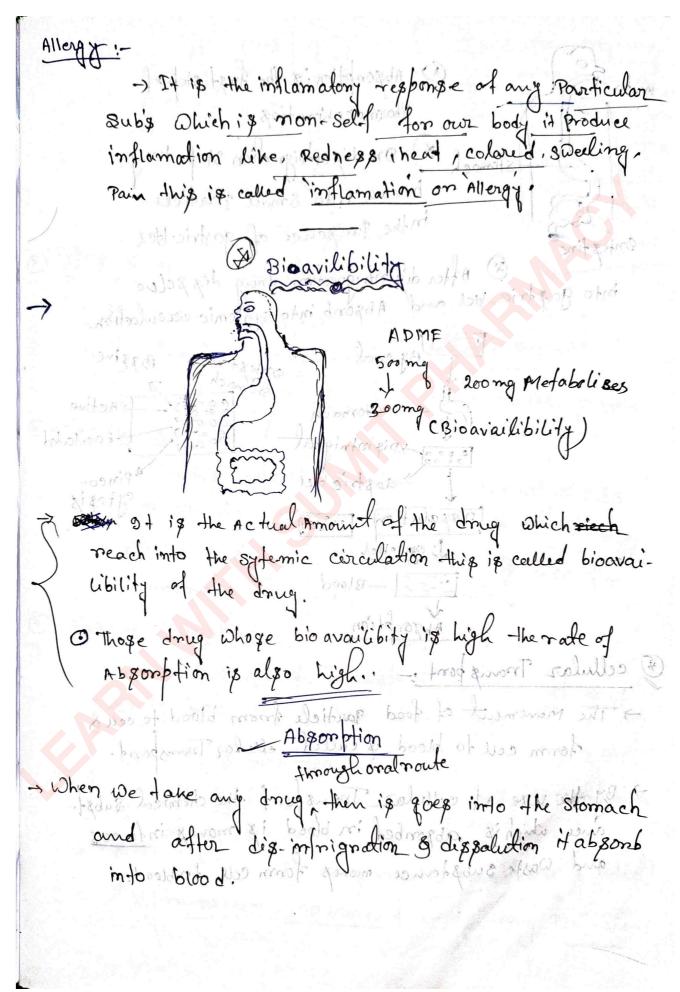

A better learning future starts here!

| @ Preventing drug:                                                                                                                                                                                                                                                                                                                                                                                                                                                                                                                                                                                                                                                                                                                                                                                                                                                                                                                                                                                                                                                                                                                                                                                                                                                                                                                                                                                                                                                                                                                                                                                                                                                                                                                                                                                                                                                                                                                                                                                                                                                                                                            |
|-------------------------------------------------------------------------------------------------------------------------------------------------------------------------------------------------------------------------------------------------------------------------------------------------------------------------------------------------------------------------------------------------------------------------------------------------------------------------------------------------------------------------------------------------------------------------------------------------------------------------------------------------------------------------------------------------------------------------------------------------------------------------------------------------------------------------------------------------------------------------------------------------------------------------------------------------------------------------------------------------------------------------------------------------------------------------------------------------------------------------------------------------------------------------------------------------------------------------------------------------------------------------------------------------------------------------------------------------------------------------------------------------------------------------------------------------------------------------------------------------------------------------------------------------------------------------------------------------------------------------------------------------------------------------------------------------------------------------------------------------------------------------------------------------------------------------------------------------------------------------------------------------------------------------------------------------------------------------------------------------------------------------------------------------------------------------------------------------------------------------------|
| Those drug which are on the state of                                                                                                                                                                                                                                                                                                                                                                                                                                                                                                                                                                                                                                                                                                                                                                                                                                                                                                                                                                                                                                                                                                                                                                                                                                                                                                                                                                                                                                                                                                                                                                                                                                                                                                                                                                                                                                                                                                                                                                                                                                                                                          |
| Those drug which are Prevent the causes of the disease this is called Preventing drug.  Eq:- Antibiotics.  Amoricilling-605 tab  Those drug:-                                                                                                                                                                                                                                                                                                                                                                                                                                                                                                                                                                                                                                                                                                                                                                                                                                                                                                                                                                                                                                                                                                                                                                                                                                                                                                                                                                                                                                                                                                                                                                                                                                                                                                                                                                                                                                                                                                                                                                                 |
| Eq: - Antibiotics.                                                                                                                                                                                                                                                                                                                                                                                                                                                                                                                                                                                                                                                                                                                                                                                                                                                                                                                                                                                                                                                                                                                                                                                                                                                                                                                                                                                                                                                                                                                                                                                                                                                                                                                                                                                                                                                                                                                                                                                                                                                                                                            |
| 1 Dia gnostic drue.                                                                                                                                                                                                                                                                                                                                                                                                                                                                                                                                                                                                                                                                                                                                                                                                                                                                                                                                                                                                                                                                                                                                                                                                                                                                                                                                                                                                                                                                                                                                                                                                                                                                                                                                                                                                                                                                                                                                                                                                                                                                                                           |
| Micro conjunt.                                                                                                                                                                                                                                                                                                                                                                                                                                                                                                                                                                                                                                                                                                                                                                                                                                                                                                                                                                                                                                                                                                                                                                                                                                                                                                                                                                                                                                                                                                                                                                                                                                                                                                                                                                                                                                                                                                                                                                                                                                                                                                                |
| Those drug which we use to determine the                                                                                                                                                                                                                                                                                                                                                                                                                                                                                                                                                                                                                                                                                                                                                                                                                                                                                                                                                                                                                                                                                                                                                                                                                                                                                                                                                                                                                                                                                                                                                                                                                                                                                                                                                                                                                                                                                                                                                                                                                                                                                      |
| Those drug which one use to determine the reason on cause of any disease this is called diagnostic drug.                                                                                                                                                                                                                                                                                                                                                                                                                                                                                                                                                                                                                                                                                                                                                                                                                                                                                                                                                                                                                                                                                                                                                                                                                                                                                                                                                                                                                                                                                                                                                                                                                                                                                                                                                                                                                                                                                                                                                                                                                      |
| two is come of the property of the state of |
| curative drug: sixopic migorph : [3                                                                                                                                                                                                                                                                                                                                                                                                                                                                                                                                                                                                                                                                                                                                                                                                                                                                                                                                                                                                                                                                                                                                                                                                                                                                                                                                                                                                                                                                                                                                                                                                                                                                                                                                                                                                                                                                                                                                                                                                                                                                                           |
| curative drugs are those drugs which is basicaly                                                                                                                                                                                                                                                                                                                                                                                                                                                                                                                                                                                                                                                                                                                                                                                                                                                                                                                                                                                                                                                                                                                                                                                                                                                                                                                                                                                                                                                                                                                                                                                                                                                                                                                                                                                                                                                                                                                                                                                                                                                                              |
| are suflim ment which are given to Patient for the                                                                                                                                                                                                                                                                                                                                                                                                                                                                                                                                                                                                                                                                                                                                                                                                                                                                                                                                                                                                                                                                                                                                                                                                                                                                                                                                                                                                                                                                                                                                                                                                                                                                                                                                                                                                                                                                                                                                                                                                                                                                            |
| treatment of any disease or prevention of Any disease.                                                                                                                                                                                                                                                                                                                                                                                                                                                                                                                                                                                                                                                                                                                                                                                                                                                                                                                                                                                                                                                                                                                                                                                                                                                                                                                                                                                                                                                                                                                                                                                                                                                                                                                                                                                                                                                                                                                                                                                                                                                                        |
| El - Eustane Hermones - 13                                                                                                                                                                                                                                                                                                                                                                                                                                                                                                                                                                                                                                                                                                                                                                                                                                                                                                                                                                                                                                                                                                                                                                                                                                                                                                                                                                                                                                                                                                                                                                                                                                                                                                                                                                                                                                                                                                                                                                                                                                                                                                    |
|                                                                                                                                                                                                                                                                                                                                                                                                                                                                                                                                                                                                                                                                                                                                                                                                                                                                                                                                                                                                                                                                                                                                                                                                                                                                                                                                                                                                                                                                                                                                                                                                                                                                                                                                                                                                                                                                                                                                                                                                                                                                                                                               |
| thealth Maintance drugs which are use to health maintance our body on maintain immuno system their is called Health maintance drug                                                                                                                                                                                                                                                                                                                                                                                                                                                                                                                                                                                                                                                                                                                                                                                                                                                                                                                                                                                                                                                                                                                                                                                                                                                                                                                                                                                                                                                                                                                                                                                                                                                                                                                                                                                                                                                                                                                                                                                            |
| our body on mainejoine immuno system thès is called                                                                                                                                                                                                                                                                                                                                                                                                                                                                                                                                                                                                                                                                                                                                                                                                                                                                                                                                                                                                                                                                                                                                                                                                                                                                                                                                                                                                                                                                                                                                                                                                                                                                                                                                                                                                                                                                                                                                                                                                                                                                           |
| Health rainfance drug                                                                                                                                                                                                                                                                                                                                                                                                                                                                                                                                                                                                                                                                                                                                                                                                                                                                                                                                                                                                                                                                                                                                                                                                                                                                                                                                                                                                                                                                                                                                                                                                                                                                                                                                                                                                                                                                                                                                                                                                                                                                                                         |
| The things of the state of the |
| Confrace-live drug: - 300 doints port                                                                                                                                                                                                                                                                                                                                                                                                                                                                                                                                                                                                                                                                                                                                                                                                                                                                                                                                                                                                                                                                                                                                                                                                                                                                                                                                                                                                                                                                                                                                                                                                                                                                                                                                                                                                                                                                                                                                                                                                                                                                                         |
| - Dasicelly contracetive drugs are use to made on                                                                                                                                                                                                                                                                                                                                                                                                                                                                                                                                                                                                                                                                                                                                                                                                                                                                                                                                                                                                                                                                                                                                                                                                                                                                                                                                                                                                                                                                                                                                                                                                                                                                                                                                                                                                                                                                                                                                                                                                                                                                             |
| Josically contracetive drugs are use to made on Femalle to resist the ovum sperm fertilization.                                                                                                                                                                                                                                                                                                                                                                                                                                                                                                                                                                                                                                                                                                                                                                                                                                                                                                                                                                                                                                                                                                                                                                                                                                                                                                                                                                                                                                                                                                                                                                                                                                                                                                                                                                                                                                                                                                                                                                                                                               |
| eg: Egtrogen, Pogosteron.                                                                                                                                                                                                                                                                                                                                                                                                                                                                                                                                                                                                                                                                                                                                                                                                                                                                                                                                                                                                                                                                                                                                                                                                                                                                                                                                                                                                                                                                                                                                                                                                                                                                                                                                                                                                                                                                                                                                                                                                                                                                                                     |