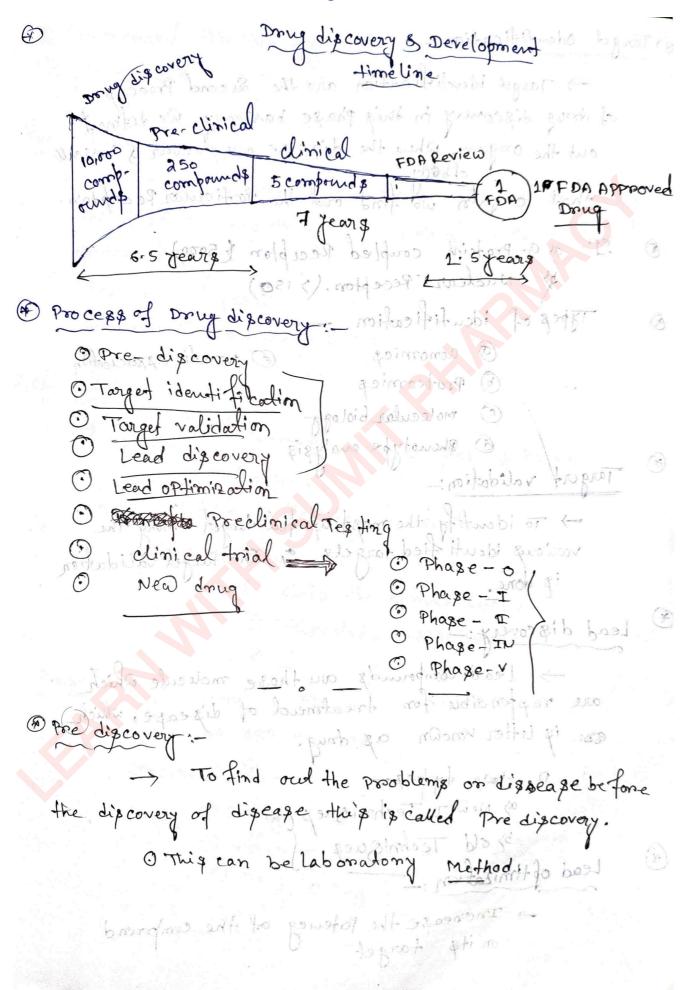

|               | al Pharmacology.                   | unit-II                                                                                                                                                                                                                                                                                                                                                                                                                                                                                                                                                                                                                                                                                                                                                                                                                                                                                                                                                                                                                                                                                                                                                                                                                                                                                                                                                                                                                                                                                                                                                                                                                                                                                                                                                                                                                                                                                                                                                                                                                                                                                                                        | -: mits a to stid is                                        |
|---------------|------------------------------------|--------------------------------------------------------------------------------------------------------------------------------------------------------------------------------------------------------------------------------------------------------------------------------------------------------------------------------------------------------------------------------------------------------------------------------------------------------------------------------------------------------------------------------------------------------------------------------------------------------------------------------------------------------------------------------------------------------------------------------------------------------------------------------------------------------------------------------------------------------------------------------------------------------------------------------------------------------------------------------------------------------------------------------------------------------------------------------------------------------------------------------------------------------------------------------------------------------------------------------------------------------------------------------------------------------------------------------------------------------------------------------------------------------------------------------------------------------------------------------------------------------------------------------------------------------------------------------------------------------------------------------------------------------------------------------------------------------------------------------------------------------------------------------------------------------------------------------------------------------------------------------------------------------------------------------------------------------------------------------------------------------------------------------------------------------------------------------------------------------------------------------|-------------------------------------------------------------|
| Gener         | and ward and ward                  | - 10x1=1                                                                                                                                                                                                                                                                                                                                                                                                                                                                                                                                                                                                                                                                                                                                                                                                                                                                                                                                                                                                                                                                                                                                                                                                                                                                                                                                                                                                                                                                                                                                                                                                                                                                                                                                                                                                                                                                                                                                                                                                                                                                                                                       | o lege with the second                                      |
|               | her done Bire of                   | 2×5= 1<br>2×1=                                                                                                                                                                                                                                                                                                                                                                                                                                                                                                                                                                                                                                                                                                                                                                                                                                                                                                                                                                                                                                                                                                                                                                                                                                                                                                                                                                                                                                                                                                                                                                                                                                                                                                                                                                                                                                                                                                                                                                                                                                                                                                                 | 0 22 Must know                                              |
|               |                                    | 2 x 1= 2                                                                                                                                                                                                                                                                                                                                                                                                                                                                                                                                                                                                                                                                                                                                                                                                                                                                                                                                                                                                                                                                                                                                                                                                                                                                                                                                                                                                                                                                                                                                                                                                                                                                                                                                                                                                                                                                                                                                                                                                                                                                                                                       |                                                             |
|               | mark an fing                       | 29                                                                                                                                                                                                                                                                                                                                                                                                                                                                                                                                                                                                                                                                                                                                                                                                                                                                                                                                                                                                                                                                                                                                                                                                                                                                                                                                                                                                                                                                                                                                                                                                                                                                                                                                                                                                                                                                                                                                                                                                                                                                                                                             | Marks                                                       |
| A.            | willipping how with                | Pharmo                                                                                                                                                                                                                                                                                                                                                                                                                                                                                                                                                                                                                                                                                                                                                                                                                                                                                                                                                                                                                                                                                                                                                                                                                                                                                                                                                                                                                                                                                                                                                                                                                                                                                                                                                                                                                                                                                                                                                                                                                                                                                                                         | the had somegan show                                        |
| 8,            | ensys that afrag the               | Drug                                                                                                                                                                                                                                                                                                                                                                                                                                                                                                                                                                                                                                                                                                                                                                                                                                                                                                                                                                                                                                                                                                                                                                                                                                                                                                                                                                                                                                                                                                                                                                                                                                                                                                                                                                                                                                                                                                                                                                                                                                                                                                                           | motion / effect                                             |
| 7/            | The Pharmacodynam which is devived | from the two                                                                                                                                                                                                                                                                                                                                                                                                                                                                                                                                                                                                                                                                                                                                                                                                                                                                                                                                                                                                                                                                                                                                                                                                                                                                                                                                                                                                                                                                                                                                                                                                                                                                                                                                                                                                                                                                                                                                                                                                                                                                                                                   | and Part of Pharmacology.                                   |
| · ·           | The Term Pharmaco                  | meas drug                                                                                                                                                                                                                                                                                                                                                                                                                                                                                                                                                                                                                                                                                                                                                                                                                                                                                                                                                                                                                                                                                                                                                                                                                                                                                                                                                                                                                                                                                                                                                                                                                                                                                                                                                                                                                                                                                                                                                                                                                                                                                                                      | and dynamic means                                           |
|               | motion one flect                   | a syrran Somme                                                                                                                                                                                                                                                                                                                                                                                                                                                                                                                                                                                                                                                                                                                                                                                                                                                                                                                                                                                                                                                                                                                                                                                                                                                                                                                                                                                                                                                                                                                                                                                                                                                                                                                                                                                                                                                                                                                                                                                                                                                                                                                 | 3 To Company ( )                                            |
| $\rightarrow$ | 94 means the dru                   | a Which Produ                                                                                                                                                                                                                                                                                                                                                                                                                                                                                                                                                                                                                                                                                                                                                                                                                                                                                                                                                                                                                                                                                                                                                                                                                                                                                                                                                                                                                                                                                                                                                                                                                                                                                                                                                                                                                                                                                                                                                                                                                                                                                                                  | ice the different action inside                             |
|               | the body.                          | 53                                                                                                                                                                                                                                                                                                                                                                                                                                                                                                                                                                                                                                                                                                                                                                                                                                                                                                                                                                                                                                                                                                                                                                                                                                                                                                                                                                                                                                                                                                                                                                                                                                                                                                                                                                                                                                                                                                                                                                                                                                                                                                                             | 100H2H 12 H12 P3 4 211                                      |
|               |                                    | Expanies de                                                                                                                                                                                                                                                                                                                                                                                                                                                                                                                                                                                                                                                                                                                                                                                                                                                                                                                                                                                                                                                                                                                                                                                                                                                                                                                                                                                                                                                                                                                                                                                                                                                                                                                                                                                                                                                                                                                                                                                                                                                                                                                    | ide that what drug does                                     |
| 9             | o with body                        | of the state of th | and any abes                                                |
| _             |                                    |                                                                                                                                                                                                                                                                                                                                                                                                                                                                                                                                                                                                                                                                                                                                                                                                                                                                                                                                                                                                                                                                                                                                                                                                                                                                                                                                                                                                                                                                                                                                                                                                                                                                                                                                                                                                                                                                                                                                                                                                                                                                                                                                | 3 nomacellular                                              |
| $\supset$     | The derm Pharmo                    | acodynamics r                                                                                                                                                                                                                                                                                                                                                                                                                                                                                                                                                                                                                                                                                                                                                                                                                                                                                                                                                                                                                                                                                                                                                                                                                                                                                                                                                                                                                                                                                                                                                                                                                                                                                                                                                                                                                                                                                                                                                                                                                                                                                                                  | near the Study of mode                                      |
|               | of Hetton of any                   | drug onany                                                                                                                                                                                                                                                                                                                                                                                                                                                                                                                                                                                                                                                                                                                                                                                                                                                                                                                                                                                                                                                                                                                                                                                                                                                                                                                                                                                                                                                                                                                                                                                                                                                                                                                                                                                                                                                                                                                                                                                                                                                                                                                     | biochamical and Physiochemical                              |
|               | Changes Which is                   | S onn os occo                                                                                                                                                                                                                                                                                                                                                                                                                                                                                                                                                                                                                                                                                                                                                                                                                                                                                                                                                                                                                                                                                                                                                                                                                                                                                                                                                                                                                                                                                                                                                                                                                                                                                                                                                                                                                                                                                                                                                                                                                                                                                                                  | wis by the drug mour body.                                  |
| ->            | Pharmaco dynamic                   | is also reffe                                                                                                                                                                                                                                                                                                                                                                                                                                                                                                                                                                                                                                                                                                                                                                                                                                                                                                                                                                                                                                                                                                                                                                                                                                                                                                                                                                                                                                                                                                                                                                                                                                                                                                                                                                                                                                                                                                                                                                                                                                                                                                                  | biochamical and Physiochemical was by the drug in our body. |
|               | drug Action.                       |                                                                                                                                                                                                                                                                                                                                                                                                                                                                                                                                                                                                                                                                                                                                                                                                                                                                                                                                                                                                                                                                                                                                                                                                                                                                                                                                                                                                                                                                                                                                                                                                                                                                                                                                                                                                                                                                                                                                                                                                                                                                                                                                |                                                             |
| (<br>~        | Drug effect:-                      | what respond                                                                                                                                                                                                                                                                                                                                                                                                                                                                                                                                                                                                                                                                                                                                                                                                                                                                                                                                                                                                                                                                                                                                                                                                                                                                                                                                                                                                                                                                                                                                                                                                                                                                                                                                                                                                                                                                                                                                                                                                                                                                                                                   | re Produce by the drug                                      |
|               | Drug Action:                       | How effect i                                                                                                                                                                                                                                                                                                                                                                                                                                                                                                                                                                                                                                                                                                                                                                                                                                                                                                                                                                                                                                                                                                                                                                                                                                                                                                                                                                                                                                                                                                                                                                                                                                                                                                                                                                                                                                                                                                                                                                                                                                                                                                                   | & Produce by the drug.                                      |
|               |                                    |                                                                                                                                                                                                                                                                                                                                                                                                                                                                                                                                                                                                                                                                                                                                                                                                                                                                                                                                                                                                                                                                                                                                                                                                                                                                                                                                                                                                                                                                                                                                                                                                                                                                                                                                                                                                                                                                                                                                                                                                                                                                                                                                |                                                             |