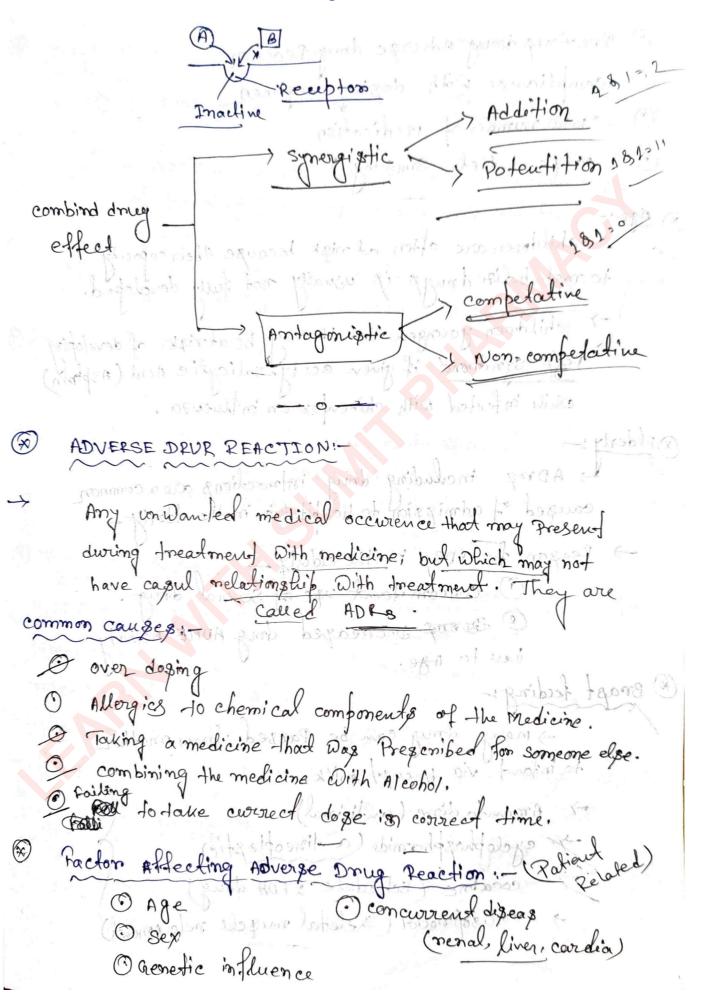

|               | al Pharmacology.                   | unit-II                                                                                                                                                                                                                                                                                                                                                                                                                                                                                                                                                                                                                                                                                                                                                                                                                                                                                                                                                                                                                                                                                                                                                                                                                                                                                                                                                                                                                                                                                                                                                                                                                                                                                                                                                                                                                                                                                                                                                                                                                                                                                                                        | -: mits a to stid is                                        |
|---------------|------------------------------------|--------------------------------------------------------------------------------------------------------------------------------------------------------------------------------------------------------------------------------------------------------------------------------------------------------------------------------------------------------------------------------------------------------------------------------------------------------------------------------------------------------------------------------------------------------------------------------------------------------------------------------------------------------------------------------------------------------------------------------------------------------------------------------------------------------------------------------------------------------------------------------------------------------------------------------------------------------------------------------------------------------------------------------------------------------------------------------------------------------------------------------------------------------------------------------------------------------------------------------------------------------------------------------------------------------------------------------------------------------------------------------------------------------------------------------------------------------------------------------------------------------------------------------------------------------------------------------------------------------------------------------------------------------------------------------------------------------------------------------------------------------------------------------------------------------------------------------------------------------------------------------------------------------------------------------------------------------------------------------------------------------------------------------------------------------------------------------------------------------------------------------|-------------------------------------------------------------|
| Gener         | and ward and ward                  | - 10x1=1                                                                                                                                                                                                                                                                                                                                                                                                                                                                                                                                                                                                                                                                                                                                                                                                                                                                                                                                                                                                                                                                                                                                                                                                                                                                                                                                                                                                                                                                                                                                                                                                                                                                                                                                                                                                                                                                                                                                                                                                                                                                                                                       | o lege with the second                                      |
|               | her done Bire of                   | 2×5= 1<br>2×1=                                                                                                                                                                                                                                                                                                                                                                                                                                                                                                                                                                                                                                                                                                                                                                                                                                                                                                                                                                                                                                                                                                                                                                                                                                                                                                                                                                                                                                                                                                                                                                                                                                                                                                                                                                                                                                                                                                                                                                                                                                                                                                                 | 0 22 Must know                                              |
|               |                                    | 2 x 1= 2                                                                                                                                                                                                                                                                                                                                                                                                                                                                                                                                                                                                                                                                                                                                                                                                                                                                                                                                                                                                                                                                                                                                                                                                                                                                                                                                                                                                                                                                                                                                                                                                                                                                                                                                                                                                                                                                                                                                                                                                                                                                                                                       |                                                             |
|               | mark an fing                       | 29                                                                                                                                                                                                                                                                                                                                                                                                                                                                                                                                                                                                                                                                                                                                                                                                                                                                                                                                                                                                                                                                                                                                                                                                                                                                                                                                                                                                                                                                                                                                                                                                                                                                                                                                                                                                                                                                                                                                                                                                                                                                                                                             | Marks                                                       |
| A.            | willipping how with                | Pharmo                                                                                                                                                                                                                                                                                                                                                                                                                                                                                                                                                                                                                                                                                                                                                                                                                                                                                                                                                                                                                                                                                                                                                                                                                                                                                                                                                                                                                                                                                                                                                                                                                                                                                                                                                                                                                                                                                                                                                                                                                                                                                                                         | the had somegan show                                        |
| 8,            | ensys that afrag the               | Drug                                                                                                                                                                                                                                                                                                                                                                                                                                                                                                                                                                                                                                                                                                                                                                                                                                                                                                                                                                                                                                                                                                                                                                                                                                                                                                                                                                                                                                                                                                                                                                                                                                                                                                                                                                                                                                                                                                                                                                                                                                                                                                                           | motion / effect                                             |
| 7/            | The Pharmacodynam which is devived | from the two                                                                                                                                                                                                                                                                                                                                                                                                                                                                                                                                                                                                                                                                                                                                                                                                                                                                                                                                                                                                                                                                                                                                                                                                                                                                                                                                                                                                                                                                                                                                                                                                                                                                                                                                                                                                                                                                                                                                                                                                                                                                                                                   | and Part of Pharmacology.                                   |
| · ·           | The Term Pharmaco                  | meas drug                                                                                                                                                                                                                                                                                                                                                                                                                                                                                                                                                                                                                                                                                                                                                                                                                                                                                                                                                                                                                                                                                                                                                                                                                                                                                                                                                                                                                                                                                                                                                                                                                                                                                                                                                                                                                                                                                                                                                                                                                                                                                                                      | and dynamic means                                           |
|               | motion one flect                   | a syrran Somme                                                                                                                                                                                                                                                                                                                                                                                                                                                                                                                                                                                                                                                                                                                                                                                                                                                                                                                                                                                                                                                                                                                                                                                                                                                                                                                                                                                                                                                                                                                                                                                                                                                                                                                                                                                                                                                                                                                                                                                                                                                                                                                 | 3 To Company ( )                                            |
| $\rightarrow$ | 94 means the dru                   | a Which Produ                                                                                                                                                                                                                                                                                                                                                                                                                                                                                                                                                                                                                                                                                                                                                                                                                                                                                                                                                                                                                                                                                                                                                                                                                                                                                                                                                                                                                                                                                                                                                                                                                                                                                                                                                                                                                                                                                                                                                                                                                                                                                                                  | ice the different action inside                             |
|               | the body.                          | 53                                                                                                                                                                                                                                                                                                                                                                                                                                                                                                                                                                                                                                                                                                                                                                                                                                                                                                                                                                                                                                                                                                                                                                                                                                                                                                                                                                                                                                                                                                                                                                                                                                                                                                                                                                                                                                                                                                                                                                                                                                                                                                                             | 100H2H 12 H12 P3 4 211                                      |
|               |                                    | Expanies de                                                                                                                                                                                                                                                                                                                                                                                                                                                                                                                                                                                                                                                                                                                                                                                                                                                                                                                                                                                                                                                                                                                                                                                                                                                                                                                                                                                                                                                                                                                                                                                                                                                                                                                                                                                                                                                                                                                                                                                                                                                                                                                    | ide that what drug does                                     |
| 9             | o with body                        | of the state of th | and any abes                                                |
| _             |                                    |                                                                                                                                                                                                                                                                                                                                                                                                                                                                                                                                                                                                                                                                                                                                                                                                                                                                                                                                                                                                                                                                                                                                                                                                                                                                                                                                                                                                                                                                                                                                                                                                                                                                                                                                                                                                                                                                                                                                                                                                                                                                                                                                | 3 nomacellular                                              |
| $\supset$     | The derm Pharmo                    | acodynamics r                                                                                                                                                                                                                                                                                                                                                                                                                                                                                                                                                                                                                                                                                                                                                                                                                                                                                                                                                                                                                                                                                                                                                                                                                                                                                                                                                                                                                                                                                                                                                                                                                                                                                                                                                                                                                                                                                                                                                                                                                                                                                                                  | near the Study of mode                                      |
|               | of Hetton of any                   | drug onany                                                                                                                                                                                                                                                                                                                                                                                                                                                                                                                                                                                                                                                                                                                                                                                                                                                                                                                                                                                                                                                                                                                                                                                                                                                                                                                                                                                                                                                                                                                                                                                                                                                                                                                                                                                                                                                                                                                                                                                                                                                                                                                     | biochamical and Physiochemical                              |
|               | Changes Which is                   | S onn os occo                                                                                                                                                                                                                                                                                                                                                                                                                                                                                                                                                                                                                                                                                                                                                                                                                                                                                                                                                                                                                                                                                                                                                                                                                                                                                                                                                                                                                                                                                                                                                                                                                                                                                                                                                                                                                                                                                                                                                                                                                                                                                                                  | wis by the drug mour body.                                  |
| ->            | Pharmaco dynamic                   | is also reffe                                                                                                                                                                                                                                                                                                                                                                                                                                                                                                                                                                                                                                                                                                                                                                                                                                                                                                                                                                                                                                                                                                                                                                                                                                                                                                                                                                                                                                                                                                                                                                                                                                                                                                                                                                                                                                                                                                                                                                                                                                                                                                                  | biochamical and Physiochemical was by the drug in our body. |
|               | drug Action.                       |                                                                                                                                                                                                                                                                                                                                                                                                                                                                                                                                                                                                                                                                                                                                                                                                                                                                                                                                                                                                                                                                                                                                                                                                                                                                                                                                                                                                                                                                                                                                                                                                                                                                                                                                                                                                                                                                                                                                                                                                                                                                                                                                |                                                             |
| (<br>~        | Drug effect:-                      | what respond                                                                                                                                                                                                                                                                                                                                                                                                                                                                                                                                                                                                                                                                                                                                                                                                                                                                                                                                                                                                                                                                                                                                                                                                                                                                                                                                                                                                                                                                                                                                                                                                                                                                                                                                                                                                                                                                                                                                                                                                                                                                                                                   | re Produce by the drug                                      |
|               | Drug Action:                       | How effect i                                                                                                                                                                                                                                                                                                                                                                                                                                                                                                                                                                                                                                                                                                                                                                                                                                                                                                                                                                                                                                                                                                                                                                                                                                                                                                                                                                                                                                                                                                                                                                                                                                                                                                                                                                                                                                                                                                                                                                                                                                                                                                                   | & Produce by the drug.                                      |
|               |                                    |                                                                                                                                                                                                                                                                                                                                                                                                                                                                                                                                                                                                                                                                                                                                                                                                                                                                                                                                                                                                                                                                                                                                                                                                                                                                                                                                                                                                                                                                                                                                                                                                                                                                                                                                                                                                                                                                                                                                                                                                                                                                                                                                |                                                             |