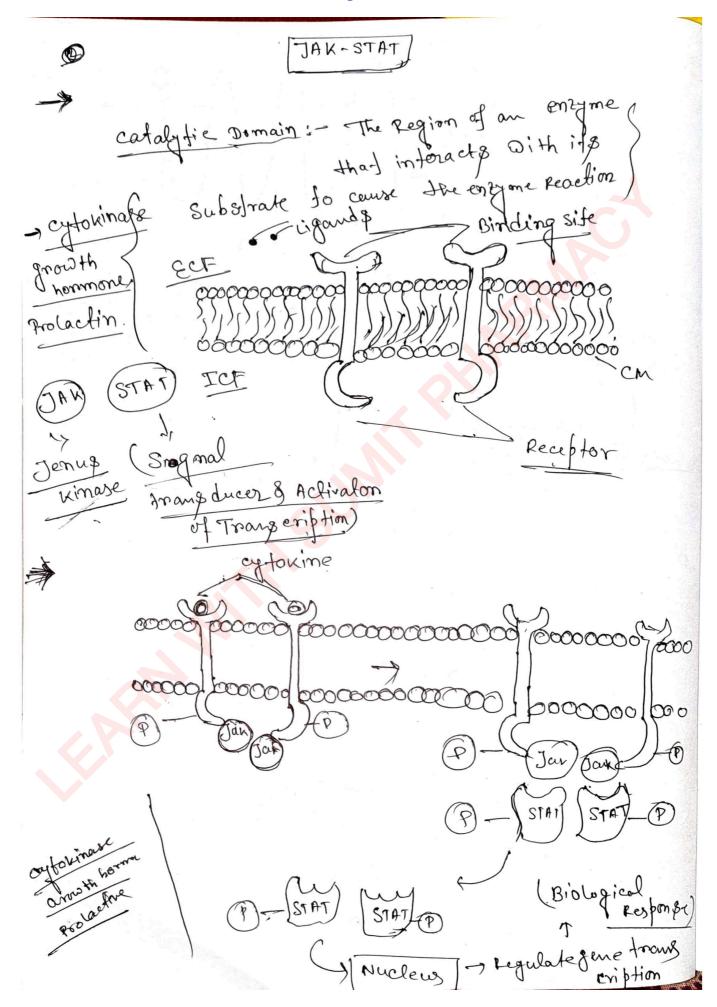

|

# A better learning future starts here! 1 Increased its Stability O Increased its Melabolic Stability Pre-clinical testing: -> After the lead optimization & lead finding the test of this drug into Animal is called treclinical testing. 20 no Diservors prihadrons topos usual No of Compounds: - 20 @ clinical Trial: -> Phase-1: - Firstage Stage of testing in human 30-25 Healthy volunteer & 10/1/2 Subject. · concerned with \_ @ check the human toxicity 1 Tolerated Dopage Range Phase-II. O Second Stage

O safety
O efficacy
O Drug toxicity

O 50-300 Patients

concerened with -





Subscribe Us On YouTube!

A better learning future starts here!

Mechanism Agonist binds and induced dimerialization which often the intracellular domain conformation to increase its ofinity Lone a cytosolic tyrosine projein vinase JAK (Jenny Linase) on binding, gets Activated and Phys phonylate tynosine residuce of the Recepton. which now bind another free moving protein Pain of Phosphonylated STAT dimerize Translocate to the nucleus to regulate gene transcription Biological responcy



Subscribe Us On YouTube!