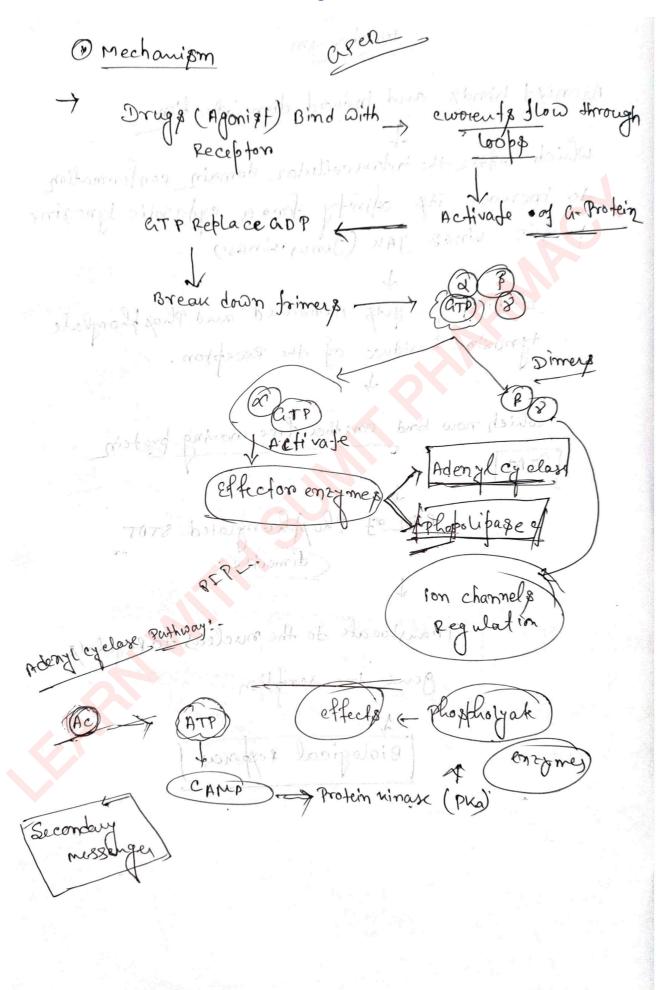

No of Compounds: - 20 @ clinical Trial: -> Phase-1: - Firstage Stage of testing in human 30-25 Healthy volunteer & 10/1/2 Subject. · concerned with \_ @ check the human toxicity 1 Tolerated Dopage Range Phase-II. O Second Stage

O safety
O efficacy
O Drug toxicity

O 50-300 Patients

concerened with -





Subscribe Us On YouTube!

A better learning future starts here!

Mechanism Agonist binds and induced dimerialization which often the intracellular domain conformation to increase its ofinity Lone a cytosolic tyrosine projein vinase JAK (Jenny Linase) on binding, gets Activated and Phys phonylate tynosine residuce of the Recepton. which now bind another free moving protein Pain of Phosphonylated STAT dimerize Translocate to the nucleus to regulate gene transcription Biological responcy



Subscribe Us On YouTube!