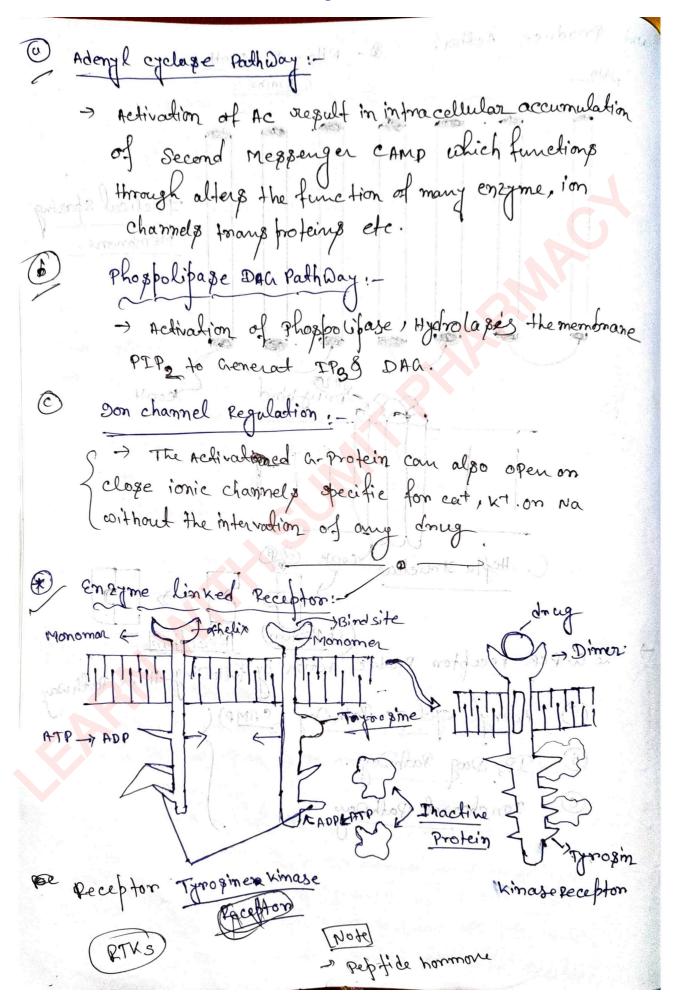

A better learning future starts here!

| Severity | en-f | ADR |
|----------|------|-----|
| my       | 0 ~  | ~~~ |

| winou                                                                | Moderate            | Severe                                           | Lethal                                                           |
|----------------------------------------------------------------------|---------------------|--------------------------------------------------|------------------------------------------------------------------|
| No terreatment/<br>Antidote/<br>Anolongation of<br>Anospitalisation. | change in Inealment | Requir intensive<br>treadment,<br>life threating | Directly/Indire.  Cly contributes  to the death  of the Patient. |

Tipes-A Reactions on Augumented: > This type of Adverse drug Reaction is predetermind & predefined.

And this type of Adverse neaction can be minimize by using dose Adjustment on other combination of drugs.

Eg: 5 Benzo diazepines -> Sedation

Furo semide -> Water & electroly teinsbalance

Hebarin, Warafin -> Spontaneous bleeding Insulid -> Ay pagly cemia

Type-B Reactions Hon Bizare:

The type B type of Adverse drug Reaction is a type of Reaction in which the eftert of drug is not known and the appear Suddenly.