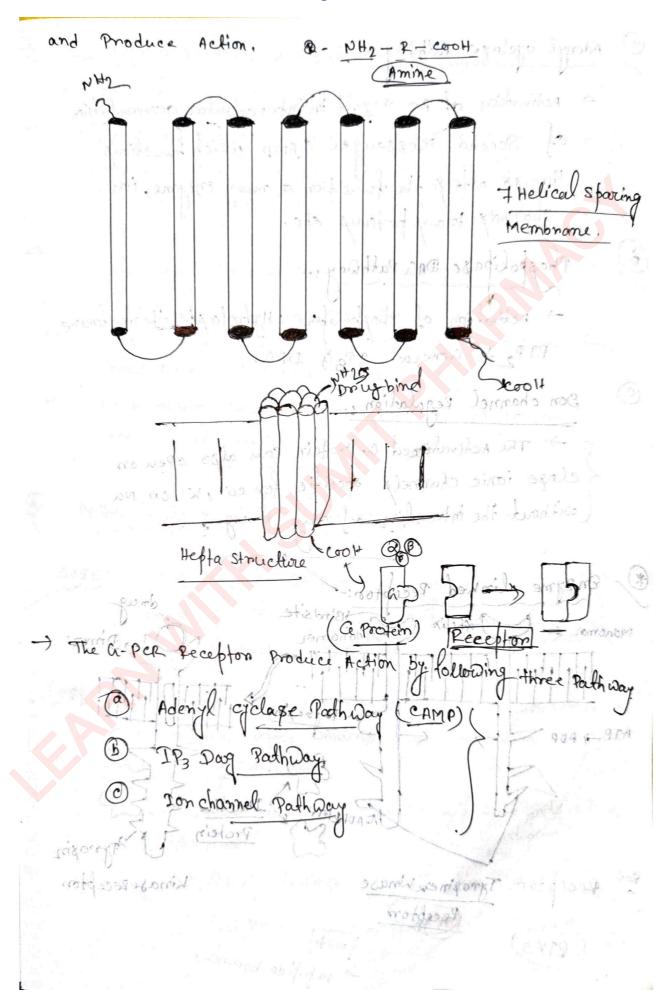

A better learning future starts here!

this is called potentiation effect. @ Antagoniatic effect: -> when the two different drug are givening combination then they inhibit the Action of each Of other and the effect of drug is decrease on Stop is called Antagonis tic Veffect. Antagonistic Competative Antagonism > Non-compedative Andagonism. competative Antagoniam: of the state of Receptor tooks showing mi This is based upon the principle that am Andonist on Antagonia + can bind soon to the same necognition Site on the Recepton, and when Both are present they can competed for such sites is stropine Non competative Antogonism When there are two different Stoucture and shop of drug they newhoalise the effect of each other they are called the non competative on this type of Antagonist the other drug in machine the receptors ong on eg: Acetylcheoline & Pappernerine.

A better learning future starts here!

## A better learning future starts here! Previous drop Adverge dang Reaction O compliance with doping megimen Total number of medication O Miser (diet, Smoking) Age:children are often at night because their coloring to metabolize drugs is usually not fully devoloped. children youngen than 18 may be adright of developing Pey's syndrond if given acety solicylie Acid (Aspinin) while infected with chikenpox on influenza. ( Elderly :-> ADros including doing intractions are a common caused of admission to hospitalis in the elderly Reason for ADRs in the elderly -O concornitant use of Several day @ Deeneased doing ADME Activity due to Age. @ Brapt feeding: -) many drug can be passed from mother to infant via breast milk. -> Amanta dine (antivinal) exclophosphamide (autineoplestic) cocaine (schedule 2 FDA doug) carigoprodol (Skeletal mugele relaxment)