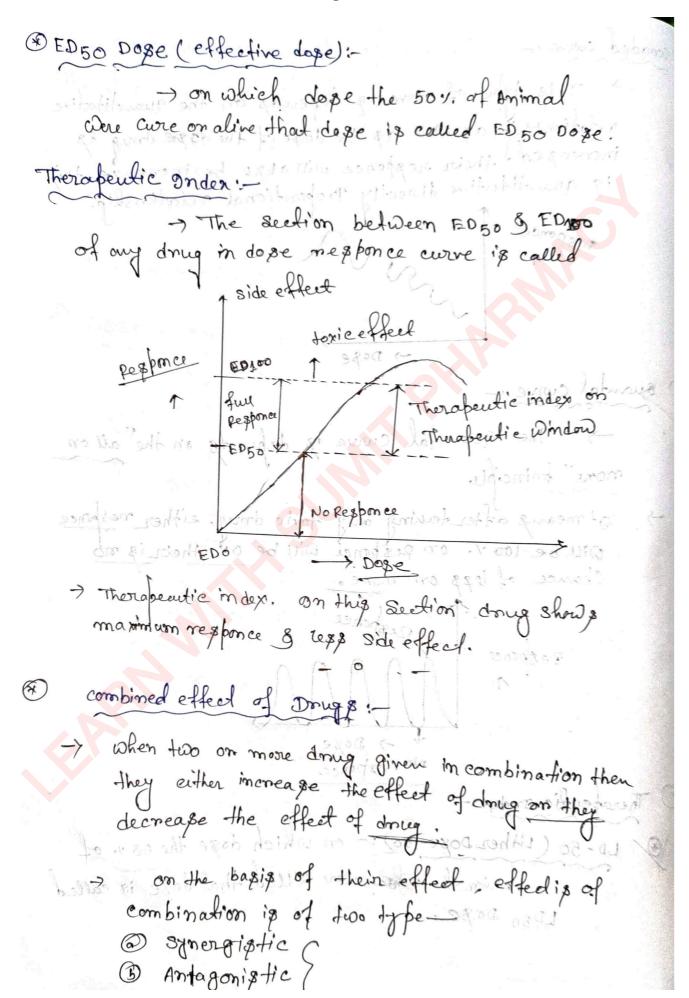

|               | al Pharmacology.                   | unit-II                                                                                                                                                                                                                                                                                                                                                                                                                                                                                                                                                                                                                                                                                                                                                                                                                                                                                                                                                                                                                                                                                                                                                                                                                                                                                                                                                                                                                                                                                                                                                                                                                                                                                                                                                                                                                                                                                                                                                                                                                                                                                                                        | -: mits a to stid is                                        |
|---------------|------------------------------------|--------------------------------------------------------------------------------------------------------------------------------------------------------------------------------------------------------------------------------------------------------------------------------------------------------------------------------------------------------------------------------------------------------------------------------------------------------------------------------------------------------------------------------------------------------------------------------------------------------------------------------------------------------------------------------------------------------------------------------------------------------------------------------------------------------------------------------------------------------------------------------------------------------------------------------------------------------------------------------------------------------------------------------------------------------------------------------------------------------------------------------------------------------------------------------------------------------------------------------------------------------------------------------------------------------------------------------------------------------------------------------------------------------------------------------------------------------------------------------------------------------------------------------------------------------------------------------------------------------------------------------------------------------------------------------------------------------------------------------------------------------------------------------------------------------------------------------------------------------------------------------------------------------------------------------------------------------------------------------------------------------------------------------------------------------------------------------------------------------------------------------|-------------------------------------------------------------|
| Gener         | and ward and ward                  | - 10x1=1                                                                                                                                                                                                                                                                                                                                                                                                                                                                                                                                                                                                                                                                                                                                                                                                                                                                                                                                                                                                                                                                                                                                                                                                                                                                                                                                                                                                                                                                                                                                                                                                                                                                                                                                                                                                                                                                                                                                                                                                                                                                                                                       | o lege with the second                                      |
|               | her done Bire of                   | 2×5= 1<br>2×1=                                                                                                                                                                                                                                                                                                                                                                                                                                                                                                                                                                                                                                                                                                                                                                                                                                                                                                                                                                                                                                                                                                                                                                                                                                                                                                                                                                                                                                                                                                                                                                                                                                                                                                                                                                                                                                                                                                                                                                                                                                                                                                                 | 0 22 Must know                                              |
|               |                                    | 2 x 1= 2                                                                                                                                                                                                                                                                                                                                                                                                                                                                                                                                                                                                                                                                                                                                                                                                                                                                                                                                                                                                                                                                                                                                                                                                                                                                                                                                                                                                                                                                                                                                                                                                                                                                                                                                                                                                                                                                                                                                                                                                                                                                                                                       |                                                             |
|               | mark an fing                       | 29                                                                                                                                                                                                                                                                                                                                                                                                                                                                                                                                                                                                                                                                                                                                                                                                                                                                                                                                                                                                                                                                                                                                                                                                                                                                                                                                                                                                                                                                                                                                                                                                                                                                                                                                                                                                                                                                                                                                                                                                                                                                                                                             | Marks                                                       |
| A.            | willipping how with                | Pharmo                                                                                                                                                                                                                                                                                                                                                                                                                                                                                                                                                                                                                                                                                                                                                                                                                                                                                                                                                                                                                                                                                                                                                                                                                                                                                                                                                                                                                                                                                                                                                                                                                                                                                                                                                                                                                                                                                                                                                                                                                                                                                                                         | the had somegan show                                        |
| 8,            | ensys that afrag the               | Drug                                                                                                                                                                                                                                                                                                                                                                                                                                                                                                                                                                                                                                                                                                                                                                                                                                                                                                                                                                                                                                                                                                                                                                                                                                                                                                                                                                                                                                                                                                                                                                                                                                                                                                                                                                                                                                                                                                                                                                                                                                                                                                                           | motion / effect                                             |
| 7/            | The Pharmacodynam which is devived | from the two                                                                                                                                                                                                                                                                                                                                                                                                                                                                                                                                                                                                                                                                                                                                                                                                                                                                                                                                                                                                                                                                                                                                                                                                                                                                                                                                                                                                                                                                                                                                                                                                                                                                                                                                                                                                                                                                                                                                                                                                                                                                                                                   | and Part of Pharmacology.                                   |
| · ·           | The Term Pharmaco                  | meas drug                                                                                                                                                                                                                                                                                                                                                                                                                                                                                                                                                                                                                                                                                                                                                                                                                                                                                                                                                                                                                                                                                                                                                                                                                                                                                                                                                                                                                                                                                                                                                                                                                                                                                                                                                                                                                                                                                                                                                                                                                                                                                                                      | and dynamic means                                           |
|               | motion one flect                   | a syrran Somme                                                                                                                                                                                                                                                                                                                                                                                                                                                                                                                                                                                                                                                                                                                                                                                                                                                                                                                                                                                                                                                                                                                                                                                                                                                                                                                                                                                                                                                                                                                                                                                                                                                                                                                                                                                                                                                                                                                                                                                                                                                                                                                 | 3 To Company ( )                                            |
| $\rightarrow$ | 94 means the dru                   | a Which Produ                                                                                                                                                                                                                                                                                                                                                                                                                                                                                                                                                                                                                                                                                                                                                                                                                                                                                                                                                                                                                                                                                                                                                                                                                                                                                                                                                                                                                                                                                                                                                                                                                                                                                                                                                                                                                                                                                                                                                                                                                                                                                                                  | ice the different action inside                             |
|               | the body.                          | 53                                                                                                                                                                                                                                                                                                                                                                                                                                                                                                                                                                                                                                                                                                                                                                                                                                                                                                                                                                                                                                                                                                                                                                                                                                                                                                                                                                                                                                                                                                                                                                                                                                                                                                                                                                                                                                                                                                                                                                                                                                                                                                                             | 100H2H 12 H12 P3 4 211                                      |
|               |                                    | Expanies de                                                                                                                                                                                                                                                                                                                                                                                                                                                                                                                                                                                                                                                                                                                                                                                                                                                                                                                                                                                                                                                                                                                                                                                                                                                                                                                                                                                                                                                                                                                                                                                                                                                                                                                                                                                                                                                                                                                                                                                                                                                                                                                    | ide that what drug does                                     |
| 9             | o with body                        | of the state of th | and any abes                                                |
| _             |                                    |                                                                                                                                                                                                                                                                                                                                                                                                                                                                                                                                                                                                                                                                                                                                                                                                                                                                                                                                                                                                                                                                                                                                                                                                                                                                                                                                                                                                                                                                                                                                                                                                                                                                                                                                                                                                                                                                                                                                                                                                                                                                                                                                | 3 nomacellular                                              |
| $\supset$     | The derm Pharmo                    | acodynamics r                                                                                                                                                                                                                                                                                                                                                                                                                                                                                                                                                                                                                                                                                                                                                                                                                                                                                                                                                                                                                                                                                                                                                                                                                                                                                                                                                                                                                                                                                                                                                                                                                                                                                                                                                                                                                                                                                                                                                                                                                                                                                                                  | near the Study of mode                                      |
|               | of Hetton of any                   | drug onany                                                                                                                                                                                                                                                                                                                                                                                                                                                                                                                                                                                                                                                                                                                                                                                                                                                                                                                                                                                                                                                                                                                                                                                                                                                                                                                                                                                                                                                                                                                                                                                                                                                                                                                                                                                                                                                                                                                                                                                                                                                                                                                     | biochamical and Physiochemical                              |
|               | Changes Which is                   | S onn os occo                                                                                                                                                                                                                                                                                                                                                                                                                                                                                                                                                                                                                                                                                                                                                                                                                                                                                                                                                                                                                                                                                                                                                                                                                                                                                                                                                                                                                                                                                                                                                                                                                                                                                                                                                                                                                                                                                                                                                                                                                                                                                                                  | wis by the drug mour body.                                  |
| ->            | Pharmaco dynamic                   | is also reffe                                                                                                                                                                                                                                                                                                                                                                                                                                                                                                                                                                                                                                                                                                                                                                                                                                                                                                                                                                                                                                                                                                                                                                                                                                                                                                                                                                                                                                                                                                                                                                                                                                                                                                                                                                                                                                                                                                                                                                                                                                                                                                                  | biochamical and Physiochemical was by the drug in our body. |
|               | drug Action.                       |                                                                                                                                                                                                                                                                                                                                                                                                                                                                                                                                                                                                                                                                                                                                                                                                                                                                                                                                                                                                                                                                                                                                                                                                                                                                                                                                                                                                                                                                                                                                                                                                                                                                                                                                                                                                                                                                                                                                                                                                                                                                                                                                |                                                             |
| (<br>~        | Drug effect:-                      | what respond                                                                                                                                                                                                                                                                                                                                                                                                                                                                                                                                                                                                                                                                                                                                                                                                                                                                                                                                                                                                                                                                                                                                                                                                                                                                                                                                                                                                                                                                                                                                                                                                                                                                                                                                                                                                                                                                                                                                                                                                                                                                                                                   | re Produce by the drug                                      |
|               | Drug Action:                       | How effect i                                                                                                                                                                                                                                                                                                                                                                                                                                                                                                                                                                                                                                                                                                                                                                                                                                                                                                                                                                                                                                                                                                                                                                                                                                                                                                                                                                                                                                                                                                                                                                                                                                                                                                                                                                                                                                                                                                                                                                                                                                                                                                                   | & Produce by the drug.                                      |
|               |                                    |                                                                                                                                                                                                                                                                                                                                                                                                                                                                                                                                                                                                                                                                                                                                                                                                                                                                                                                                                                                                                                                                                                                                                                                                                                                                                                                                                                                                                                                                                                                                                                                                                                                                                                                                                                                                                                                                                                                                                                                                                                                                                                                                |                                                             |