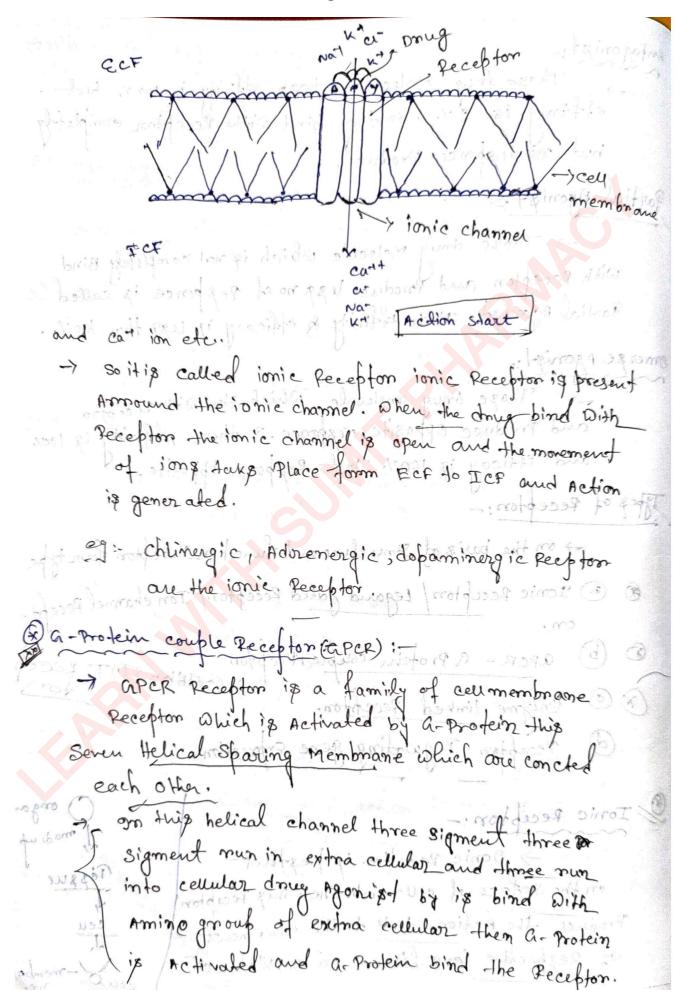

| *** **********************************                                                                                                                                                                                                                                                                                                                                                                                                                                                                                                                                                                                                                                                                                                                                                                                                                                                                                                                                                                                                                                                                                                                                                                                                                                                                                                                                                                                                                                                                                                                                                                                                                                                                                                                                                                                                                                                                                                                                                                                                                                                                                         |
|--------------------------------------------------------------------------------------------------------------------------------------------------------------------------------------------------------------------------------------------------------------------------------------------------------------------------------------------------------------------------------------------------------------------------------------------------------------------------------------------------------------------------------------------------------------------------------------------------------------------------------------------------------------------------------------------------------------------------------------------------------------------------------------------------------------------------------------------------------------------------------------------------------------------------------------------------------------------------------------------------------------------------------------------------------------------------------------------------------------------------------------------------------------------------------------------------------------------------------------------------------------------------------------------------------------------------------------------------------------------------------------------------------------------------------------------------------------------------------------------------------------------------------------------------------------------------------------------------------------------------------------------------------------------------------------------------------------------------------------------------------------------------------------------------------------------------------------------------------------------------------------------------------------------------------------------------------------------------------------------------------------------------------------------------------------------------------------------------------------------------------|
| Antagonist.                                                                                                                                                                                                                                                                                                                                                                                                                                                                                                                                                                                                                                                                                                                                                                                                                                                                                                                                                                                                                                                                                                                                                                                                                                                                                                                                                                                                                                                                                                                                                                                                                                                                                                                                                                                                                                                                                                                                                                                                                                                                                                                    |
| Those drug Molecule whose affinity is 100 %. but                                                                                                                                                                                                                                                                                                                                                                                                                                                                                                                                                                                                                                                                                                                                                                                                                                                                                                                                                                                                                                                                                                                                                                                                                                                                                                                                                                                                                                                                                                                                                                                                                                                                                                                                                                                                                                                                                                                                                                                                                                                                               |
| Those drug Molecule whose affinity is 100%. But efficacy is 0%, so they bind with receptor completely but no responce Produce                                                                                                                                                                                                                                                                                                                                                                                                                                                                                                                                                                                                                                                                                                                                                                                                                                                                                                                                                                                                                                                                                                                                                                                                                                                                                                                                                                                                                                                                                                                                                                                                                                                                                                                                                                                                                                                                                                                                                                                                  |
| but no responce Produce.                                                                                                                                                                                                                                                                                                                                                                                                                                                                                                                                                                                                                                                                                                                                                                                                                                                                                                                                                                                                                                                                                                                                                                                                                                                                                                                                                                                                                                                                                                                                                                                                                                                                                                                                                                                                                                                                                                                                                                                                                                                                                                       |
| Partial Agonist.                                                                                                                                                                                                                                                                                                                                                                                                                                                                                                                                                                                                                                                                                                                                                                                                                                                                                                                                                                                                                                                                                                                                                                                                                                                                                                                                                                                                                                                                                                                                                                                                                                                                                                                                                                                                                                                                                                                                                                                                                                                                                                               |
| -) Those drug Molecule which is not combilly no                                                                                                                                                                                                                                                                                                                                                                                                                                                                                                                                                                                                                                                                                                                                                                                                                                                                                                                                                                                                                                                                                                                                                                                                                                                                                                                                                                                                                                                                                                                                                                                                                                                                                                                                                                                                                                                                                                                                                                                                                                                                                |
| with receptor and regodice 122 no of Despure is a med                                                                                                                                                                                                                                                                                                                                                                                                                                                                                                                                                                                                                                                                                                                                                                                                                                                                                                                                                                                                                                                                                                                                                                                                                                                                                                                                                                                                                                                                                                                                                                                                                                                                                                                                                                                                                                                                                                                                                                                                                                                                          |
| Those drug Molecule which is not completely Bind with receptor and renoduce less no of responce is called Partial Agonist. There affinity & efficacy is use than loo!.                                                                                                                                                                                                                                                                                                                                                                                                                                                                                                                                                                                                                                                                                                                                                                                                                                                                                                                                                                                                                                                                                                                                                                                                                                                                                                                                                                                                                                                                                                                                                                                                                                                                                                                                                                                                                                                                                                                                                         |
| omer se Agonist:                                                                                                                                                                                                                                                                                                                                                                                                                                                                                                                                                                                                                                                                                                                                                                                                                                                                                                                                                                                                                                                                                                                                                                                                                                                                                                                                                                                                                                                                                                                                                                                                                                                                                                                                                                                                                                                                                                                                                                                                                                                                                                               |
| Those drug molecule which him o'll                                                                                                                                                                                                                                                                                                                                                                                                                                                                                                                                                                                                                                                                                                                                                                                                                                                                                                                                                                                                                                                                                                                                                                                                                                                                                                                                                                                                                                                                                                                                                                                                                                                                                                                                                                                                                                                                                                                                                                                                                                                                                             |
| Those among molecule which bind with receptor and produce opposite responce. So there Affinity is look                                                                                                                                                                                                                                                                                                                                                                                                                                                                                                                                                                                                                                                                                                                                                                                                                                                                                                                                                                                                                                                                                                                                                                                                                                                                                                                                                                                                                                                                                                                                                                                                                                                                                                                                                                                                                                                                                                                                                                                                                         |
| and efficay is 100% but pool                                                                                                                                                                                                                                                                                                                                                                                                                                                                                                                                                                                                                                                                                                                                                                                                                                                                                                                                                                                                                                                                                                                                                                                                                                                                                                                                                                                                                                                                                                                                                                                                                                                                                                                                                                                                                                                                                                                                                                                                                                                                                                   |
| and efficay is 100% but Response opposite.                                                                                                                                                                                                                                                                                                                                                                                                                                                                                                                                                                                                                                                                                                                                                                                                                                                                                                                                                                                                                                                                                                                                                                                                                                                                                                                                                                                                                                                                                                                                                                                                                                                                                                                                                                                                                                                                                                                                                                                                                                                                                     |
| Types of Recepton:                                                                                                                                                                                                                                                                                                                                                                                                                                                                                                                                                                                                                                                                                                                                                                                                                                                                                                                                                                                                                                                                                                                                                                                                                                                                                                                                                                                                                                                                                                                                                                                                                                                                                                                                                                                                                                                                                                                                                                                                                                                                                                             |
| on the basis of structure and function receptor four type                                                                                                                                                                                                                                                                                                                                                                                                                                                                                                                                                                                                                                                                                                                                                                                                                                                                                                                                                                                                                                                                                                                                                                                                                                                                                                                                                                                                                                                                                                                                                                                                                                                                                                                                                                                                                                                                                                                                                                                                                                                                      |
| ( Ionic Recepton/ Legand galed Recepton/ Ion channel Recept-                                                                                                                                                                                                                                                                                                                                                                                                                                                                                                                                                                                                                                                                                                                                                                                                                                                                                                                                                                                                                                                                                                                                                                                                                                                                                                                                                                                                                                                                                                                                                                                                                                                                                                                                                                                                                                                                                                                                                                                                                                                                   |
| on.                                                                                                                                                                                                                                                                                                                                                                                                                                                                                                                                                                                                                                                                                                                                                                                                                                                                                                                                                                                                                                                                                                                                                                                                                                                                                                                                                                                                                                                                                                                                                                                                                                                                                                                                                                                                                                                                                                                                                                                                                                                                                                                            |
| D (b) aper- a protein complet Recotor                                                                                                                                                                                                                                                                                                                                                                                                                                                                                                                                                                                                                                                                                                                                                                                                                                                                                                                                                                                                                                                                                                                                                                                                                                                                                                                                                                                                                                                                                                                                                                                                                                                                                                                                                                                                                                                                                                                                                                                                                                                                                          |
| DE aper- a Protein complet Receptor GJAK-STAT receptor.  Recolumn Regulating gene Cul                                                                                                                                                                                                                                                                                                                                                                                                                                                                                                                                                                                                                                                                                                                                                                                                                                                                                                                                                                                                                                                                                                                                                                                                                                                                                                                                                                                                                                                                                                                                                                                                                                                                                                                                                                                                                                                                                                                                                                                                                                          |
| Recepton Regulating gene Expression.                                                                                                                                                                                                                                                                                                                                                                                                                                                                                                                                                                                                                                                                                                                                                                                                                                                                                                                                                                                                                                                                                                                                                                                                                                                                                                                                                                                                                                                                                                                                                                                                                                                                                                                                                                                                                                                                                                                                                                                                                                                                                           |
| Person Horse Land and Della Collection of the Co |
| Fonic Recepton: - O organ  Jonic Recepton inches his dury to sure of made up                                                                                                                                                                                                                                                                                                                                                                                                                                                                                                                                                                                                                                                                                                                                                                                                                                                                                                                                                                                                                                                                                                                                                                                                                                                                                                                                                                                                                                                                                                                                                                                                                                                                                                                                                                                                                                                                                                                                                                                                                                                   |
| on the surface of cell membrane. This Receptor                                                                                                                                                                                                                                                                                                                                                                                                                                                                                                                                                                                                                                                                                                                                                                                                                                                                                                                                                                                                                                                                                                                                                                                                                                                                                                                                                                                                                                                                                                                                                                                                                                                                                                                                                                                                                                                                                                                                                                                                                                                                                 |
| The state of the s |
| on the surface of cell membrane. This Receptor                                                                                                                                                                                                                                                                                                                                                                                                                                                                                                                                                                                                                                                                                                                                                                                                                                                                                                                                                                                                                                                                                                                                                                                                                                                                                                                                                                                                                                                                                                                                                                                                                                                                                                                                                                                                                                                                                                                                                                                                                                                                                 |
| Produce the Action deck to the movement cen                                                                                                                                                                                                                                                                                                                                                                                                                                                                                                                                                                                                                                                                                                                                                                                                                                                                                                                                                                                                                                                                                                                                                                                                                                                                                                                                                                                                                                                                                                                                                                                                                                                                                                                                                                                                                                                                                                                                                                                                                                                                                    |
| of Respective ions like - Nation, xtion, ct could-member                                                                                                                                                                                                                                                                                                                                                                                                                                                                                                                                                                                                                                                                                                                                                                                                                                                                                                                                                                                                                                                                                                                                                                                                                                                                                                                                                                                                                                                                                                                                                                                                                                                                                                                                                                                                                                                                                                                                                                                                                                                                       |
| The man and the second of the  |

Subscribe Us On YouTube!

Subscribe Us On YouTube!

A better learning future starts here!

| This type of Receptor Amage and Produc                                                                                                                                                                                                                                                                                                                                                                                                                                                                                                                                                                                                                                                                                                                                                                                                                                                                                                                                                                                                                                                                                                                                                                                                                                                                                                                                                                                                                                                                                                                                                                                                                                                                                                                                                                                                                                                                                                                                                                                                                                                                                         | e Action.                                                                                                                                                                                                                                                                                                                                                                                                                                                                                                                                                                                                                                                                                                                                                                                                                                                                                                                                                                                                                                                                                                                                                                                                                                                                                                                                                                                                                                                                                                                                                                                                                                                                                                                                                                                                                                                                                                                                                                                                                                                                                                                      |
|--------------------------------------------------------------------------------------------------------------------------------------------------------------------------------------------------------------------------------------------------------------------------------------------------------------------------------------------------------------------------------------------------------------------------------------------------------------------------------------------------------------------------------------------------------------------------------------------------------------------------------------------------------------------------------------------------------------------------------------------------------------------------------------------------------------------------------------------------------------------------------------------------------------------------------------------------------------------------------------------------------------------------------------------------------------------------------------------------------------------------------------------------------------------------------------------------------------------------------------------------------------------------------------------------------------------------------------------------------------------------------------------------------------------------------------------------------------------------------------------------------------------------------------------------------------------------------------------------------------------------------------------------------------------------------------------------------------------------------------------------------------------------------------------------------------------------------------------------------------------------------------------------------------------------------------------------------------------------------------------------------------------------------------------------------------------------------------------------------------------------------|--------------------------------------------------------------------------------------------------------------------------------------------------------------------------------------------------------------------------------------------------------------------------------------------------------------------------------------------------------------------------------------------------------------------------------------------------------------------------------------------------------------------------------------------------------------------------------------------------------------------------------------------------------------------------------------------------------------------------------------------------------------------------------------------------------------------------------------------------------------------------------------------------------------------------------------------------------------------------------------------------------------------------------------------------------------------------------------------------------------------------------------------------------------------------------------------------------------------------------------------------------------------------------------------------------------------------------------------------------------------------------------------------------------------------------------------------------------------------------------------------------------------------------------------------------------------------------------------------------------------------------------------------------------------------------------------------------------------------------------------------------------------------------------------------------------------------------------------------------------------------------------------------------------------------------------------------------------------------------------------------------------------------------------------------------------------------------------------------------------------------------|
| This Receptor is                                                                                                                                                                                                                                                                                                                                                                                                                                                                                                                                                                                                                                                                                                                                                                                                                                                                                                                                                                                                                                                                                                                                                                                                                                                                                                                                                                                                                                                                                                                                                                                                                                                                                                                                                                                                                                                                                                                                                                                                                                                                                                               | s present on the cellmembrane surface it                                                                                                                                                                                                                                                                                                                                                                                                                                                                                                                                                                                                                                                                                                                                                                                                                                                                                                                                                                                                                                                                                                                                                                                                                                                                                                                                                                                                                                                                                                                                                                                                                                                                                                                                                                                                                                                                                                                                                                                                                                                                                       |
| Containes Agonis.                                                                                                                                                                                                                                                                                                                                                                                                                                                                                                                                                                                                                                                                                                                                                                                                                                                                                                                                                                                                                                                                                                                                                                                                                                                                                                                                                                                                                                                                                                                                                                                                                                                                                                                                                                                                                                                                                                                                                                                                                                                                                                              | + binding site and tyropine kinage                                                                                                                                                                                                                                                                                                                                                                                                                                                                                                                                                                                                                                                                                                                                                                                                                                                                                                                                                                                                                                                                                                                                                                                                                                                                                                                                                                                                                                                                                                                                                                                                                                                                                                                                                                                                                                                                                                                                                                                                                                                                                             |
| Receptor, this                                                                                                                                                                                                                                                                                                                                                                                                                                                                                                                                                                                                                                                                                                                                                                                                                                                                                                                                                                                                                                                                                                                                                                                                                                                                                                                                                                                                                                                                                                                                                                                                                                                                                                                                                                                                                                                                                                                                                                                                                                                                                                                 | fecel for are monomer form when it                                                                                                                                                                                                                                                                                                                                                                                                                                                                                                                                                                                                                                                                                                                                                                                                                                                                                                                                                                                                                                                                                                                                                                                                                                                                                                                                                                                                                                                                                                                                                                                                                                                                                                                                                                                                                                                                                                                                                                                                                                                                                             |
| inactive.                                                                                                                                                                                                                                                                                                                                                                                                                                                                                                                                                                                                                                                                                                                                                                                                                                                                                                                                                                                                                                                                                                                                                                                                                                                                                                                                                                                                                                                                                                                                                                                                                                                                                                                                                                                                                                                                                                                                                                                                                                                                                                                      | of the increase if the                                                                                                                                                                                                                                                                                                                                                                                                                                                                                                                                                                                                                                                                                                                                                                                                                                                                                                                                                                                                                                                                                                                                                                                                                                                                                                                                                                                                                                                                                                                                                                                                                                                                                                                                                                                                                                                                                                                                                                                                                                                                                                         |
| When drug Agor                                                                                                                                                                                                                                                                                                                                                                                                                                                                                                                                                                                                                                                                                                                                                                                                                                                                                                                                                                                                                                                                                                                                                                                                                                                                                                                                                                                                                                                                                                                                                                                                                                                                                                                                                                                                                                                                                                                                                                                                                                                                                                                 | night bindir With the binding site or-helix                                                                                                                                                                                                                                                                                                                                                                                                                                                                                                                                                                                                                                                                                                                                                                                                                                                                                                                                                                                                                                                                                                                                                                                                                                                                                                                                                                                                                                                                                                                                                                                                                                                                                                                                                                                                                                                                                                                                                                                                                                                                                    |
| then it j'oined                                                                                                                                                                                                                                                                                                                                                                                                                                                                                                                                                                                                                                                                                                                                                                                                                                                                                                                                                                                                                                                                                                                                                                                                                                                                                                                                                                                                                                                                                                                                                                                                                                                                                                                                                                                                                                                                                                                                                                                                                                                                                                                |                                                                                                                                                                                                                                                                                                                                                                                                                                                                                                                                                                                                                                                                                                                                                                                                                                                                                                                                                                                                                                                                                                                                                                                                                                                                                                                                                                                                                                                                                                                                                                                                                                                                                                                                                                                                                                                                                                                                                                                                                                                                                                                                |
| > Some inactive                                                                                                                                                                                                                                                                                                                                                                                                                                                                                                                                                                                                                                                                                                                                                                                                                                                                                                                                                                                                                                                                                                                                                                                                                                                                                                                                                                                                                                                                                                                                                                                                                                                                                                                                                                                                                                                                                                                                                                                                                                                                                                                | Protein one present in Ict but when drug                                                                                                                                                                                                                                                                                                                                                                                                                                                                                                                                                                                                                                                                                                                                                                                                                                                                                                                                                                                                                                                                                                                                                                                                                                                                                                                                                                                                                                                                                                                                                                                                                                                                                                                                                                                                                                                                                                                                                                                                                                                                                       |
| bind with the R                                                                                                                                                                                                                                                                                                                                                                                                                                                                                                                                                                                                                                                                                                                                                                                                                                                                                                                                                                                                                                                                                                                                                                                                                                                                                                                                                                                                                                                                                                                                                                                                                                                                                                                                                                                                                                                                                                                                                                                                                                                                                                                | ecepton it becomes actives.                                                                                                                                                                                                                                                                                                                                                                                                                                                                                                                                                                                                                                                                                                                                                                                                                                                                                                                                                                                                                                                                                                                                                                                                                                                                                                                                                                                                                                                                                                                                                                                                                                                                                                                                                                                                                                                                                                                                                                                                                                                                                                    |
| -> Now Profein bin                                                                                                                                                                                                                                                                                                                                                                                                                                                                                                                                                                                                                                                                                                                                                                                                                                                                                                                                                                                                                                                                                                                                                                                                                                                                                                                                                                                                                                                                                                                                                                                                                                                                                                                                                                                                                                                                                                                                                                                                                                                                                                             | d with the typopine receptors and                                                                                                                                                                                                                                                                                                                                                                                                                                                                                                                                                                                                                                                                                                                                                                                                                                                                                                                                                                                                                                                                                                                                                                                                                                                                                                                                                                                                                                                                                                                                                                                                                                                                                                                                                                                                                                                                                                                                                                                                                                                                                              |
| moduc differen                                                                                                                                                                                                                                                                                                                                                                                                                                                                                                                                                                                                                                                                                                                                                                                                                                                                                                                                                                                                                                                                                                                                                                                                                                                                                                                                                                                                                                                                                                                                                                                                                                                                                                                                                                                                                                                                                                                                                                                                                                                                                                                 | il Pessones                                                                                                                                                                                                                                                                                                                                                                                                                                                                                                                                                                                                                                                                                                                                                                                                                                                                                                                                                                                                                                                                                                                                                                                                                                                                                                                                                                                                                                                                                                                                                                                                                                                                                                                                                                                                                                                                                                                                                                                                                                                                                                                    |
| · Later De Later                                                                                                                                                                                                                                                                                                                                                                                                                                                                                                                                                                                                                                                                                                                                                                                                                                                                                                                                                                                                                                                                                                                                                                                                                                                                                                                                                                                                                                                                                                                                                                                                                                                                                                                                                                                                                                                                                                                                                                                                                                                                                                               | The same of the sa |
| ( Dago Part of )                                                                                                                                                                                                                                                                                                                                                                                                                                                                                                                                                                                                                                                                                                                                                                                                                                                                                                                                                                                                                                                                                                                                                                                                                                                                                                                                                                                                                                                                                                                                                                                                                                                                                                                                                                                                                                                                                                                                                                                                                                                                                                               | 1000                                                                                                                                                                                                                                                                                                                                                                                                                                                                                                                                                                                                                                                                                                                                                                                                                                                                                                                                                                                                                                                                                                                                                                                                                                                                                                                                                                                                                                                                                                                                                                                                                                                                                                                                                                                                                                                                                                                                                                                                                                                                                                                           |
| Do se Responce Re                                                                                                                                                                                                                                                                                                                                                                                                                                                                                                                                                                                                                                                                                                                                                                                                                                                                                                                                                                                                                                                                                                                                                                                                                                                                                                                                                                                                                                                                                                                                                                                                                                                                                                                                                                                                                                                                                                                                                                                                                                                                                                              | lation 8hip:                                                                                                                                                                                                                                                                                                                                                                                                                                                                                                                                                                                                                                                                                                                                                                                                                                                                                                                                                                                                                                                                                                                                                                                                                                                                                                                                                                                                                                                                                                                                                                                                                                                                                                                                                                                                                                                                                                                                                                                                                                                                                                                   |
| and the second s | the property of the control of the c |
| Soft May                                                                                                                                                                                                                                                                                                                                                                                                                                                                                                                                                                                                                                                                                                                                                                                                                                                                                                                                                                                                                                                                                                                                                                                                                                                                                                                                                                                                                                                                                                                                                                                                                                                                                                                                                                                                                                                                                                                                                                                                                                                                                                                       | be defined as the minimum amount of                                                                                                                                                                                                                                                                                                                                                                                                                                                                                                                                                                                                                                                                                                                                                                                                                                                                                                                                                                                                                                                                                                                                                                                                                                                                                                                                                                                                                                                                                                                                                                                                                                                                                                                                                                                                                                                                                                                                                                                                                                                                                            |
| some the drug of                                                                                                                                                                                                                                                                                                                                                                                                                                                                                                                                                                                                                                                                                                                                                                                                                                                                                                                                                                                                                                                                                                                                                                                                                                                                                                                                                                                                                                                                                                                                                                                                                                                                                                                                                                                                                                                                                                                                                                                                                                                                                                               | Shich is require for the effect in the                                                                                                                                                                                                                                                                                                                                                                                                                                                                                                                                                                                                                                                                                                                                                                                                                                                                                                                                                                                                                                                                                                                                                                                                                                                                                                                                                                                                                                                                                                                                                                                                                                                                                                                                                                                                                                                                                                                                                                                                                                                                                         |
| body, is co                                                                                                                                                                                                                                                                                                                                                                                                                                                                                                                                                                                                                                                                                                                                                                                                                                                                                                                                                                                                                                                                                                                                                                                                                                                                                                                                                                                                                                                                                                                                                                                                                                                                                                                                                                                                                                                                                                                                                                                                                                                                                                                    | phich is require for the effect in the                                                                                                                                                                                                                                                                                                                                                                                                                                                                                                                                                                                                                                                                                                                                                                                                                                                                                                                                                                                                                                                                                                                                                                                                                                                                                                                                                                                                                                                                                                                                                                                                                                                                                                                                                                                                                                                                                                                                                                                                                                                                                         |
| Responce: Dochows                                                                                                                                                                                                                                                                                                                                                                                                                                                                                                                                                                                                                                                                                                                                                                                                                                                                                                                                                                                                                                                                                                                                                                                                                                                                                                                                                                                                                                                                                                                                                                                                                                                                                                                                                                                                                                                                                                                                                                                                                                                                                                              | to the description of a district of a                                                                                                                                                                                                                                                                                                                                                                                                                                                                                                                                                                                                                                                                                                                                                                                                                                                                                                                                                                                                                                                                                                                                                                                                                                                                                                                                                                                                                                                                                                                                                                                                                                                                                                                                                                                                                                                                                                                                                                                                                                                                                          |
| responde .                                                                                                                                                                                                                                                                                                                                                                                                                                                                                                                                                                                                                                                                                                                                                                                                                                                                                                                                                                                                                                                                                                                                                                                                                                                                                                                                                                                                                                                                                                                                                                                                                                                                                                                                                                                                                                                                                                                                                                                                                                                                                                                     | of the marmacological Action which is                                                                                                                                                                                                                                                                                                                                                                                                                                                                                                                                                                                                                                                                                                                                                                                                                                                                                                                                                                                                                                                                                                                                                                                                                                                                                                                                                                                                                                                                                                                                                                                                                                                                                                                                                                                                                                                                                                                                                                                                                                                                                          |
| ia calla la pagh                                                                                                                                                                                                                                                                                                                                                                                                                                                                                                                                                                                                                                                                                                                                                                                                                                                                                                                                                                                                                                                                                                                                                                                                                                                                                                                                                                                                                                                                                                                                                                                                                                                                                                                                                                                                                                                                                                                                                                                                                                                                                                               | is the Pharmacological Action which is after binding of the day with receptor                                                                                                                                                                                                                                                                                                                                                                                                                                                                                                                                                                                                                                                                                                                                                                                                                                                                                                                                                                                                                                                                                                                                                                                                                                                                                                                                                                                                                                                                                                                                                                                                                                                                                                                                                                                                                                                                                                                                                                                                                                                  |
| g caula Peppe                                                                                                                                                                                                                                                                                                                                                                                                                                                                                                                                                                                                                                                                                                                                                                                                                                                                                                                                                                                                                                                                                                                                                                                                                                                                                                                                                                                                                                                                                                                                                                                                                                                                                                                                                                                                                                                                                                                                                                                                                                                                                                                  | ince and a sound con                                                                                                                                                                                                                                                                                                                                                                                                                                                                                                                                                                                                                                                                                                                                                                                                                                                                                                                                                                                                                                                                                                                                                                                                                                                                                                                                                                                                                                                                                                                                                                                                                                                                                                                                                                                                                                                                                                                                                                                                                                                                                                           |
| -> on dose                                                                                                                                                                                                                                                                                                                                                                                                                                                                                                                                                                                                                                                                                                                                                                                                                                                                                                                                                                                                                                                                                                                                                                                                                                                                                                                                                                                                                                                                                                                                                                                                                                                                                                                                                                                                                                                                                                                                                                                                                                                                                                                     | responce relation ship it woon                                                                                                                                                                                                                                                                                                                                                                                                                                                                                                                                                                                                                                                                                                                                                                                                                                                                                                                                                                                                                                                                                                                                                                                                                                                                                                                                                                                                                                                                                                                                                                                                                                                                                                                                                                                                                                                                                                                                                                                                                                                                                                 |
| two component                                                                                                                                                                                                                                                                                                                                                                                                                                                                                                                                                                                                                                                                                                                                                                                                                                                                                                                                                                                                                                                                                                                                                                                                                                                                                                                                                                                                                                                                                                                                                                                                                                                                                                                                                                                                                                                                                                                                                                                                                                                                                                                  | response relation ship it depends upon                                                                                                                                                                                                                                                                                                                                                                                                                                                                                                                                                                                                                                                                                                                                                                                                                                                                                                                                                                                                                                                                                                                                                                                                                                                                                                                                                                                                                                                                                                                                                                                                                                                                                                                                                                                                                                                                                                                                                                                                                                                                                         |
| (i) Drug                                                                                                                                                                                                                                                                                                                                                                                                                                                                                                                                                                                                                                                                                                                                                                                                                                                                                                                                                                                                                                                                                                                                                                                                                                                                                                                                                                                                                                                                                                                                                                                                                                                                                                                                                                                                                                                                                                                                                                                                                                                                                                                       | Plasma concentration Relationship                                                                                                                                                                                                                                                                                                                                                                                                                                                                                                                                                                                                                                                                                                                                                                                                                                                                                                                                                                                                                                                                                                                                                                                                                                                                                                                                                                                                                                                                                                                                                                                                                                                                                                                                                                                                                                                                                                                                                                                                                                                                                              |
| { (ii) Player                                                                                                                                                                                                                                                                                                                                                                                                                                                                                                                                                                                                                                                                                                                                                                                                                                                                                                                                                                                                                                                                                                                                                                                                                                                                                                                                                                                                                                                                                                                                                                                                                                                                                                                                                                                                                                                                                                                                                                                                                                                                                                                  | ma concentration responce relationship.                                                                                                                                                                                                                                                                                                                                                                                                                                                                                                                                                                                                                                                                                                                                                                                                                                                                                                                                                                                                                                                                                                                                                                                                                                                                                                                                                                                                                                                                                                                                                                                                                                                                                                                                                                                                                                                                                                                                                                                                                                                                                        |
|                                                                                                                                                                                                                                                                                                                                                                                                                                                                                                                                                                                                                                                                                                                                                                                                                                                                                                                                                                                                                                                                                                                                                                                                                                                                                                                                                                                                                                                                                                                                                                                                                                                                                                                                                                                                                                                                                                                                                                                                                                                                                                                                |                                                                                                                                                                                                                                                                                                                                                                                                                                                                                                                                                                                                                                                                                                                                                                                                                                                                                                                                                                                                                                                                                                                                                                                                                                                                                                                                                                                                                                                                                                                                                                                                                                                                                                                                                                                                                                                                                                                                                                                                                                                                                                                                |

# A better learning future starts here! -> The Responce is quantidaively directly Propositional to the Plasma concentrations Pc & Responce If the drug Plasma concernmention level in crease responce Diu be increase, in Plasma concentration Level decneage respone Diu apo be decneage. Dose Responce curive (DRC): when we plot the relationship of dose & Responce on doge responce curre dope is ploted on x-axis Responce is bloted on yearis.

Subscribe Us On YouTube!

Pep of DRC (Dope Responce curve):

1 Danaded curve &

A better learning future starts here!

A better learning future starts here!

asynergistic effect: -> when the two different drug, are given in combination then they embance the Action of each other, and the effect of drug is increase, is called synergistic effect. > Addition / Summortion 281=2 > Potentiation/ supradition 181-11 Addition addition their effect is increase two time. -, for example Paracetamal and Aspinin both given in combimodion, then it increase effect two time for Analgesic and Antifyretic effect: Paracitamol + Duprofy -> when two drug given in a combination than they increase the their effect multiple number of time this effect is called Potentiation effect Acetylaholemetra svitobomos nou Acetylcholine and Physolegmin dans are given then Physategmin drug block the effect of acholines trage entyme so reelylcholine can sind with the receptor And the effect can increase multiple number of time