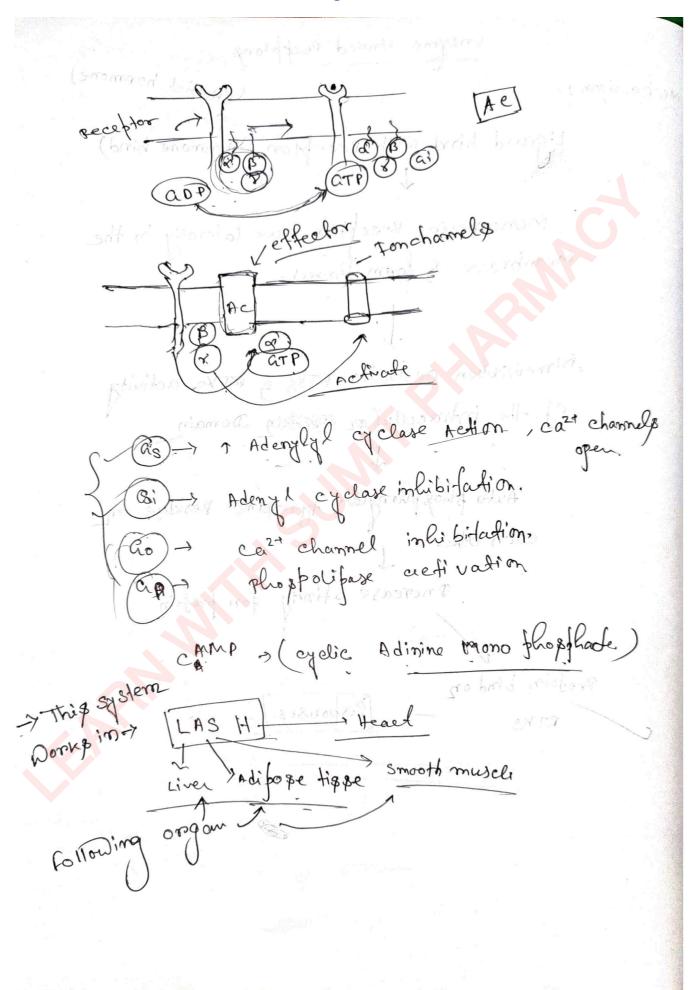

nical Trial: -> Phase-1: - Firstage Stage of testing in human 30-25 Healthy volunteer & 10/1/2 Subject. · concerned with \_ @ check the human toxicity 1 Tolerated Dopage Range Phase-II. O Second Stage

O safety
O efficacy
O Drug toxicity

O 50-300 Patients

concerened with -





Subscribe Us On YouTube!

A better learning future starts here!

Mechanism Agonist binds and induced dimerialization which often the intracellular domain conformation to increase its ofinity Lone a cytosolic tyrosine projein vinase JAK (Jenny Linase) on binding, gets Activated and Phys phonylate tynosine residuce of the Recepton. which now bind another free moving protein Pain of Phosphonylated STAT dimerize Translocate to the nucleus to regulate gene transcription Biological responcy



Subscribe Us On YouTube!