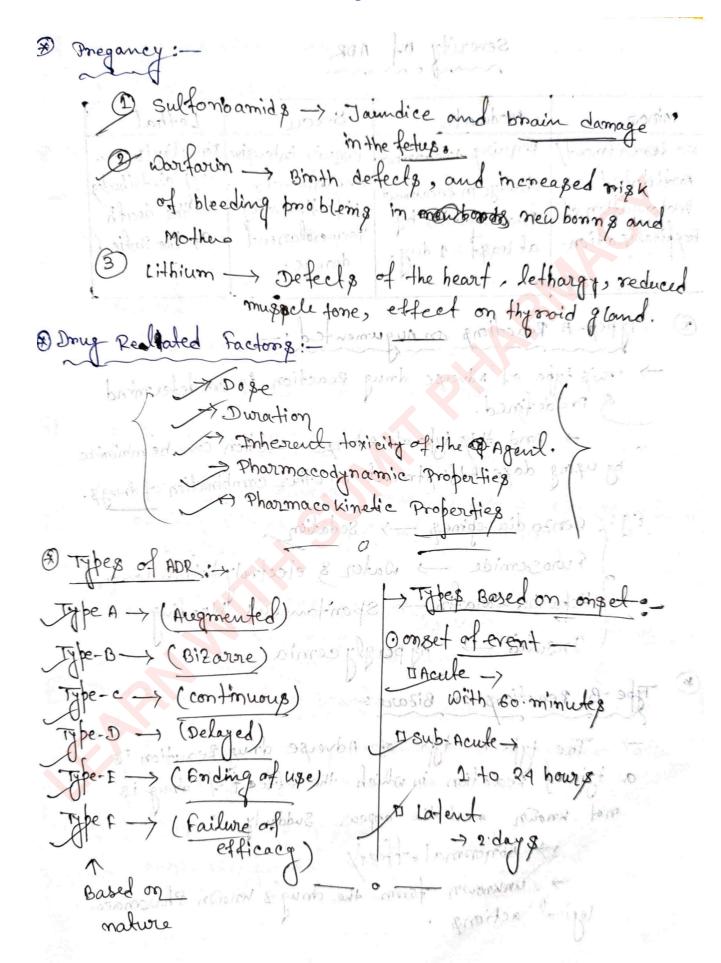

|               | al Pharmacology.                   | unit-II                                                                                                                                                                                                                                                                                                                                                                                                                                                                                                                                                                                                                                                                                                                                                                                                                                                                                                                                                                                                                                                                                                                                                                                                                                                                                                                                                                                                                                                                                                                                                                                                                                                                                                                                                                                                                                                                                                                                                                                                                                                                                                                        | -: mits a to stid is                                        |
|---------------|------------------------------------|--------------------------------------------------------------------------------------------------------------------------------------------------------------------------------------------------------------------------------------------------------------------------------------------------------------------------------------------------------------------------------------------------------------------------------------------------------------------------------------------------------------------------------------------------------------------------------------------------------------------------------------------------------------------------------------------------------------------------------------------------------------------------------------------------------------------------------------------------------------------------------------------------------------------------------------------------------------------------------------------------------------------------------------------------------------------------------------------------------------------------------------------------------------------------------------------------------------------------------------------------------------------------------------------------------------------------------------------------------------------------------------------------------------------------------------------------------------------------------------------------------------------------------------------------------------------------------------------------------------------------------------------------------------------------------------------------------------------------------------------------------------------------------------------------------------------------------------------------------------------------------------------------------------------------------------------------------------------------------------------------------------------------------------------------------------------------------------------------------------------------------|-------------------------------------------------------------|
| Gener         | and ward and ward                  | - 10x1=1                                                                                                                                                                                                                                                                                                                                                                                                                                                                                                                                                                                                                                                                                                                                                                                                                                                                                                                                                                                                                                                                                                                                                                                                                                                                                                                                                                                                                                                                                                                                                                                                                                                                                                                                                                                                                                                                                                                                                                                                                                                                                                                       | o lege with the second                                      |
|               | her done Bire of                   | 2×5= 1<br>2×1=                                                                                                                                                                                                                                                                                                                                                                                                                                                                                                                                                                                                                                                                                                                                                                                                                                                                                                                                                                                                                                                                                                                                                                                                                                                                                                                                                                                                                                                                                                                                                                                                                                                                                                                                                                                                                                                                                                                                                                                                                                                                                                                 | 0 22 Must know                                              |
|               |                                    | 2 x 1= 2                                                                                                                                                                                                                                                                                                                                                                                                                                                                                                                                                                                                                                                                                                                                                                                                                                                                                                                                                                                                                                                                                                                                                                                                                                                                                                                                                                                                                                                                                                                                                                                                                                                                                                                                                                                                                                                                                                                                                                                                                                                                                                                       |                                                             |
|               | mark an fing                       | 29                                                                                                                                                                                                                                                                                                                                                                                                                                                                                                                                                                                                                                                                                                                                                                                                                                                                                                                                                                                                                                                                                                                                                                                                                                                                                                                                                                                                                                                                                                                                                                                                                                                                                                                                                                                                                                                                                                                                                                                                                                                                                                                             | Marks                                                       |
| A.            | willipping how with                | Pharmo                                                                                                                                                                                                                                                                                                                                                                                                                                                                                                                                                                                                                                                                                                                                                                                                                                                                                                                                                                                                                                                                                                                                                                                                                                                                                                                                                                                                                                                                                                                                                                                                                                                                                                                                                                                                                                                                                                                                                                                                                                                                                                                         | the had somegan show                                        |
| 8,            | ensys that afrag the               | Drug                                                                                                                                                                                                                                                                                                                                                                                                                                                                                                                                                                                                                                                                                                                                                                                                                                                                                                                                                                                                                                                                                                                                                                                                                                                                                                                                                                                                                                                                                                                                                                                                                                                                                                                                                                                                                                                                                                                                                                                                                                                                                                                           | motion / effect                                             |
| 7/            | The Pharmacodynam which is devived | from the two                                                                                                                                                                                                                                                                                                                                                                                                                                                                                                                                                                                                                                                                                                                                                                                                                                                                                                                                                                                                                                                                                                                                                                                                                                                                                                                                                                                                                                                                                                                                                                                                                                                                                                                                                                                                                                                                                                                                                                                                                                                                                                                   | and Part of Pharmacology.                                   |
| · ·           | The Term Pharmaco                  | meas drug                                                                                                                                                                                                                                                                                                                                                                                                                                                                                                                                                                                                                                                                                                                                                                                                                                                                                                                                                                                                                                                                                                                                                                                                                                                                                                                                                                                                                                                                                                                                                                                                                                                                                                                                                                                                                                                                                                                                                                                                                                                                                                                      | and dynamic means                                           |
|               | motion one flect                   | a syrran Somme                                                                                                                                                                                                                                                                                                                                                                                                                                                                                                                                                                                                                                                                                                                                                                                                                                                                                                                                                                                                                                                                                                                                                                                                                                                                                                                                                                                                                                                                                                                                                                                                                                                                                                                                                                                                                                                                                                                                                                                                                                                                                                                 | 3 To Company ( )                                            |
| $\rightarrow$ | 94 means the dru                   | a Which Produ                                                                                                                                                                                                                                                                                                                                                                                                                                                                                                                                                                                                                                                                                                                                                                                                                                                                                                                                                                                                                                                                                                                                                                                                                                                                                                                                                                                                                                                                                                                                                                                                                                                                                                                                                                                                                                                                                                                                                                                                                                                                                                                  | ice the different action inside                             |
|               | the body.                          | 53                                                                                                                                                                                                                                                                                                                                                                                                                                                                                                                                                                                                                                                                                                                                                                                                                                                                                                                                                                                                                                                                                                                                                                                                                                                                                                                                                                                                                                                                                                                                                                                                                                                                                                                                                                                                                                                                                                                                                                                                                                                                                                                             | 100H2H 12 H12 P3 4 211                                      |
|               |                                    | Expanies de                                                                                                                                                                                                                                                                                                                                                                                                                                                                                                                                                                                                                                                                                                                                                                                                                                                                                                                                                                                                                                                                                                                                                                                                                                                                                                                                                                                                                                                                                                                                                                                                                                                                                                                                                                                                                                                                                                                                                                                                                                                                                                                    | ide that what drug does                                     |
| 9             | o with body                        | of the state of th | and any abes                                                |
| _             |                                    |                                                                                                                                                                                                                                                                                                                                                                                                                                                                                                                                                                                                                                                                                                                                                                                                                                                                                                                                                                                                                                                                                                                                                                                                                                                                                                                                                                                                                                                                                                                                                                                                                                                                                                                                                                                                                                                                                                                                                                                                                                                                                                                                | 3 nomacellular                                              |
| $\supset$     | The derm Pharmo                    | acodynamics r                                                                                                                                                                                                                                                                                                                                                                                                                                                                                                                                                                                                                                                                                                                                                                                                                                                                                                                                                                                                                                                                                                                                                                                                                                                                                                                                                                                                                                                                                                                                                                                                                                                                                                                                                                                                                                                                                                                                                                                                                                                                                                                  | near the Study of mode                                      |
|               | of Hetton of any                   | drug onany                                                                                                                                                                                                                                                                                                                                                                                                                                                                                                                                                                                                                                                                                                                                                                                                                                                                                                                                                                                                                                                                                                                                                                                                                                                                                                                                                                                                                                                                                                                                                                                                                                                                                                                                                                                                                                                                                                                                                                                                                                                                                                                     | biochamical and Physiochemical                              |
|               | Changes Which is                   | S onn os occo                                                                                                                                                                                                                                                                                                                                                                                                                                                                                                                                                                                                                                                                                                                                                                                                                                                                                                                                                                                                                                                                                                                                                                                                                                                                                                                                                                                                                                                                                                                                                                                                                                                                                                                                                                                                                                                                                                                                                                                                                                                                                                                  | wis by the drug mour body.                                  |
| ->            | Pharmaco dynamic                   | is also reffe                                                                                                                                                                                                                                                                                                                                                                                                                                                                                                                                                                                                                                                                                                                                                                                                                                                                                                                                                                                                                                                                                                                                                                                                                                                                                                                                                                                                                                                                                                                                                                                                                                                                                                                                                                                                                                                                                                                                                                                                                                                                                                                  | biochamical and Physiochemical was by the drug in our body. |
|               | drug Action.                       |                                                                                                                                                                                                                                                                                                                                                                                                                                                                                                                                                                                                                                                                                                                                                                                                                                                                                                                                                                                                                                                                                                                                                                                                                                                                                                                                                                                                                                                                                                                                                                                                                                                                                                                                                                                                                                                                                                                                                                                                                                                                                                                                |                                                             |
| (<br>~        | Drug effect:-                      | what respond                                                                                                                                                                                                                                                                                                                                                                                                                                                                                                                                                                                                                                                                                                                                                                                                                                                                                                                                                                                                                                                                                                                                                                                                                                                                                                                                                                                                                                                                                                                                                                                                                                                                                                                                                                                                                                                                                                                                                                                                                                                                                                                   | re Produce by the drug                                      |
|               | Drug Action:                       | How effect i                                                                                                                                                                                                                                                                                                                                                                                                                                                                                                                                                                                                                                                                                                                                                                                                                                                                                                                                                                                                                                                                                                                                                                                                                                                                                                                                                                                                                                                                                                                                                                                                                                                                                                                                                                                                                                                                                                                                                                                                                                                                                                                   | & Produce by the drug.                                      |
|               |                                    |                                                                                                                                                                                                                                                                                                                                                                                                                                                                                                                                                                                                                                                                                                                                                                                                                                                                                                                                                                                                                                                                                                                                                                                                                                                                                                                                                                                                                                                                                                                                                                                                                                                                                                                                                                                                                                                                                                                                                                                                                                                                                                                                |                                                             |