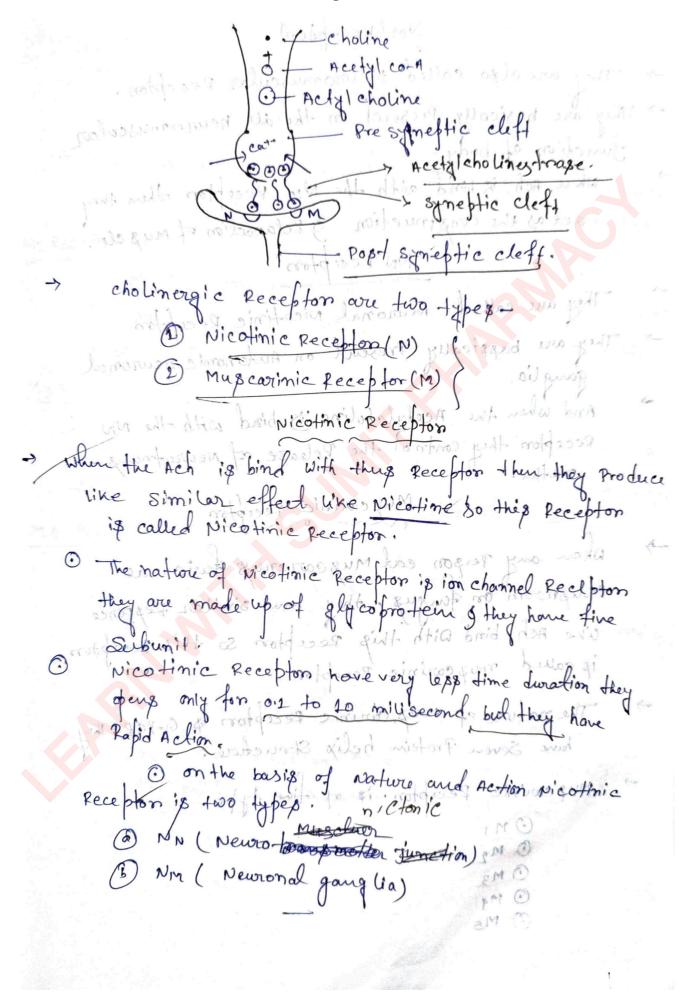

Subscribe Us On YouTube!

A better learning future starts here!

| O Stimulas O exocytosis O Receptoro                                                                                                                                                                                                                                                                                                                                                                                                                                                                                                                                                                                                                                                                                                                                                                                                                                                                                                                                                                                                                                                                                                                                                                                                                                                                                                                                                                                                                                                                                                                                                                                                                                                                                                                                                                                                                                                                                                                                                                                                                                                                                            |
|--------------------------------------------------------------------------------------------------------------------------------------------------------------------------------------------------------------------------------------------------------------------------------------------------------------------------------------------------------------------------------------------------------------------------------------------------------------------------------------------------------------------------------------------------------------------------------------------------------------------------------------------------------------------------------------------------------------------------------------------------------------------------------------------------------------------------------------------------------------------------------------------------------------------------------------------------------------------------------------------------------------------------------------------------------------------------------------------------------------------------------------------------------------------------------------------------------------------------------------------------------------------------------------------------------------------------------------------------------------------------------------------------------------------------------------------------------------------------------------------------------------------------------------------------------------------------------------------------------------------------------------------------------------------------------------------------------------------------------------------------------------------------------------------------------------------------------------------------------------------------------------------------------------------------------------------------------------------------------------------------------------------------------------------------------------------------------------------------------------------------------|
|                                                                                                                                                                                                                                                                                                                                                                                                                                                                                                                                                                                                                                                                                                                                                                                                                                                                                                                                                                                                                                                                                                                                                                                                                                                                                                                                                                                                                                                                                                                                                                                                                                                                                                                                                                                                                                                                                                                                                                                                                                                                                                                                |
| Stimulas: - When Parasympathetic neurons gets the Stimulas then cent gaes insides the neuron and Potential generated.  © Exocytosis:                                                                                                                                                                                                                                                                                                                                                                                                                                                                                                                                                                                                                                                                                                                                                                                                                                                                                                                                                                                                                                                                                                                                                                                                                                                                                                                                                                                                                                                                                                                                                                                                                                                                                                                                                                                                                                                                                                                                                                                           |
| After movement of cart the layer of Pressyne-<br>ptic cleft is rapture.                                                                                                                                                                                                                                                                                                                                                                                                                                                                                                                                                                                                                                                                                                                                                                                                                                                                                                                                                                                                                                                                                                                                                                                                                                                                                                                                                                                                                                                                                                                                                                                                                                                                                                                                                                                                                                                                                                                                                                                                                                                        |
| And the Acetylcholine newsodroungmeller release into<br>the syneptic cleft this process ins known exocytosis.                                                                                                                                                                                                                                                                                                                                                                                                                                                                                                                                                                                                                                                                                                                                                                                                                                                                                                                                                                                                                                                                                                                                                                                                                                                                                                                                                                                                                                                                                                                                                                                                                                                                                                                                                                                                                                                                                                                                                                                                                  |
| Recepton:- Some of the Rational Newsormansmetter molecule bind with the Particular Nicotinic & Musicari- nic receptor and gives the cholinergic responce.                                                                                                                                                                                                                                                                                                                                                                                                                                                                                                                                                                                                                                                                                                                                                                                                                                                                                                                                                                                                                                                                                                                                                                                                                                                                                                                                                                                                                                                                                                                                                                                                                                                                                                                                                                                                                                                                                                                                                                      |
| The property of the property of the party of |
| molecule into a cetic acid & choline so they can't bind with the Receptors & their effect is leps.  cholinergic Receptors                                                                                                                                                                                                                                                                                                                                                                                                                                                                                                                                                                                                                                                                                                                                                                                                                                                                                                                                                                                                                                                                                                                                                                                                                                                                                                                                                                                                                                                                                                                                                                                                                                                                                                                                                                                                                                                                                                                                                                                                      |
| Those Receptor in which the Ach is le                                                                                                                                                                                                                                                                                                                                                                                                                                                                                                                                                                                                                                                                                                                                                                                                                                                                                                                                                                                                                                                                                                                                                                                                                                                                                                                                                                                                                                                                                                                                                                                                                                                                                                                                                                                                                                                                                                                                                                                                                                                                                          |
| Those Receptors in which the Ach is bind with they are called cholineraic Receptors.                                                                                                                                                                                                                                                                                                                                                                                                                                                                                                                                                                                                                                                                                                                                                                                                                                                                                                                                                                                                                                                                                                                                                                                                                                                                                                                                                                                                                                                                                                                                                                                                                                                                                                                                                                                                                                                                                                                                                                                                                                           |
| The Protinous (Structure) Active Side Present on the different organ in which the Ach is bind this is called choliners is receptor.                                                                                                                                                                                                                                                                                                                                                                                                                                                                                                                                                                                                                                                                                                                                                                                                                                                                                                                                                                                                                                                                                                                                                                                                                                                                                                                                                                                                                                                                                                                                                                                                                                                                                                                                                                                                                                                                                                                                                                                            |
| -5)                                                                                                                                                                                                                                                                                                                                                                                                                                                                                                                                                                                                                                                                                                                                                                                                                                                                                                                                                                                                                                                                                                                                                                                                                                                                                                                                                                                                                                                                                                                                                                                                                                                                                                                                                                                                                                                                                                                                                                                                                                                                                                                            |

| Nm (Recepton).                                                                                                                                                             |
|----------------------------------------------------------------------------------------------------------------------------------------------------------------------------|
| -> They are also called Newcomuscular Receptor                                                                                                                             |
| They are basically Present in the all neuromuscular                                                                                                                        |
| Junction of body                                                                                                                                                           |
| when Ach is bind with the NM Receptor then they act as the construction & relaxation of muscle.                                                                            |
| NN Recepton                                                                                                                                                                |
| They are called Neuronal Nicotinic Recepton                                                                                                                                |
| They are bassically Present on Autonomic neuronal ganglia.                                                                                                                 |
| ganglia. (m) rolgssof simulation                                                                                                                                           |
| And when the Acetylcholine is bind with the NN  Receptor they control the Religion of Neutrotrains                                                                         |
| Receptor they control the Release of Neurotrains - In                                                                                                                      |
| notossa get of soil-Mus cavinic reception bellos &                                                                                                                         |
| -> when any zerson eat muscaranus feisicarae                                                                                                                               |
| when any reison eat Muscaranus feisicarae  Musmoom on fengus, they have similar Responce  whe Ach bind with this receptor so this receptor  is called muscavinic receptor. |
| like Ach bind Dith this Receptors so this receptors                                                                                                                        |
| 18 calle mus counic Receptor 72394                                                                                                                                         |
| The nature of mus covinic Receptors is G-PCR. They have Seven Protein helix Structure.                                                                                     |
| have seven protein neutros to paided with no o                                                                                                                             |
| mus covinic Recipton is of Afre type -                                                                                                                                     |
| O Mal o'll rough all many and to 10194                                                                                                                                     |
| OM3 (Demon Constant) MM (3) OM4                                                                                                                                            |
| O M5                                                                                                                                                                       |
|                                                                                                                                                                            |