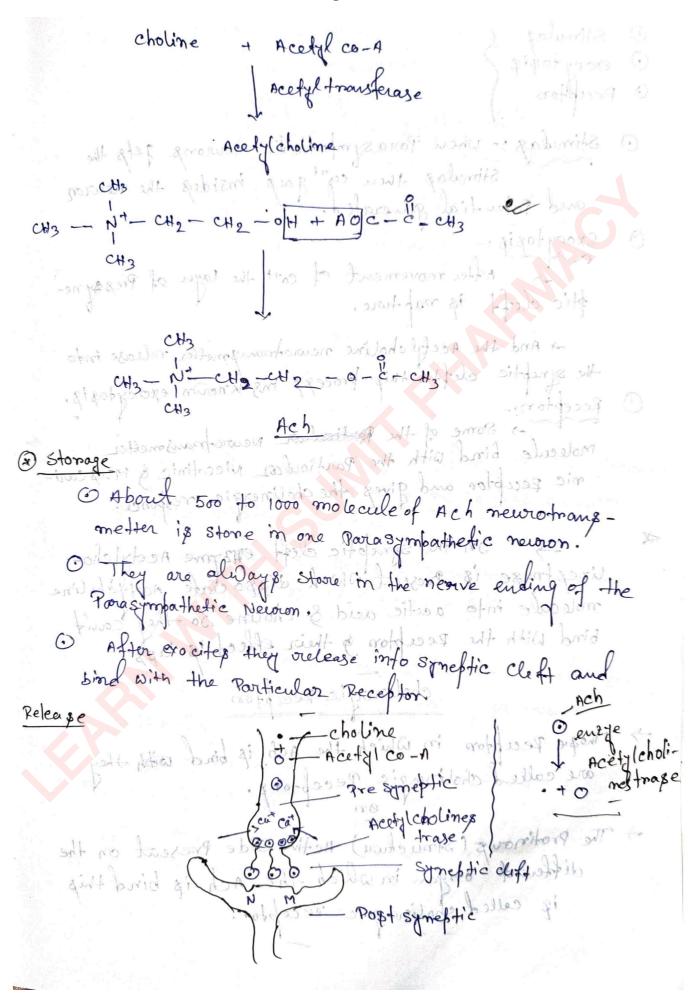

Subscribe Us On YouTube!

Subscribe Us On YouTube!

| Pharma co kinetics:                                                                                                                                                                                                                                                                                                                                                                                                                                                                                                                                                                                                                                                                                                                                                                                                                                                                                                                                                                                                                                                                                                                                                                                                                                                                                                                                                                                                                                                                                                                                                                                                                                                                                                                                                                                                                                                                                                                                                                                                                                                                                                            |
|--------------------------------------------------------------------------------------------------------------------------------------------------------------------------------------------------------------------------------------------------------------------------------------------------------------------------------------------------------------------------------------------------------------------------------------------------------------------------------------------------------------------------------------------------------------------------------------------------------------------------------------------------------------------------------------------------------------------------------------------------------------------------------------------------------------------------------------------------------------------------------------------------------------------------------------------------------------------------------------------------------------------------------------------------------------------------------------------------------------------------------------------------------------------------------------------------------------------------------------------------------------------------------------------------------------------------------------------------------------------------------------------------------------------------------------------------------------------------------------------------------------------------------------------------------------------------------------------------------------------------------------------------------------------------------------------------------------------------------------------------------------------------------------------------------------------------------------------------------------------------------------------------------------------------------------------------------------------------------------------------------------------------------------------------------------------------------------------------------------------------------|
| O Basically Physo stigmin is short acting time duration                                                                                                                                                                                                                                                                                                                                                                                                                                                                                                                                                                                                                                                                                                                                                                                                                                                                                                                                                                                                                                                                                                                                                                                                                                                                                                                                                                                                                                                                                                                                                                                                                                                                                                                                                                                                                                                                                                                                                                                                                                                                        |
| O on set Action Dithin 5 mine.                                                                                                                                                                                                                                                                                                                                                                                                                                                                                                                                                                                                                                                                                                                                                                                                                                                                                                                                                                                                                                                                                                                                                                                                                                                                                                                                                                                                                                                                                                                                                                                                                                                                                                                                                                                                                                                                                                                                                                                                                                                                                                 |
| OThe duration of notice                                                                                                                                                                                                                                                                                                                                                                                                                                                                                                                                                                                                                                                                                                                                                                                                                                                                                                                                                                                                                                                                                                                                                                                                                                                                                                                                                                                                                                                                                                                                                                                                                                                                                                                                                                                                                                                                                                                                                                                                                                                                                                        |
| The duration of Action from 45 to 60 min                                                                                                                                                                                                                                                                                                                                                                                                                                                                                                                                                                                                                                                                                                                                                                                                                                                                                                                                                                                                                                                                                                                                                                                                                                                                                                                                                                                                                                                                                                                                                                                                                                                                                                                                                                                                                                                                                                                                                                                                                                                                                       |
| Othy Secreated through wine.                                                                                                                                                                                                                                                                                                                                                                                                                                                                                                                                                                                                                                                                                                                                                                                                                                                                                                                                                                                                                                                                                                                                                                                                                                                                                                                                                                                                                                                                                                                                                                                                                                                                                                                                                                                                                                                                                                                                                                                                                                                                                                   |
| They can cropp the blood brain Barrier & they can                                                                                                                                                                                                                                                                                                                                                                                                                                                                                                                                                                                                                                                                                                                                                                                                                                                                                                                                                                                                                                                                                                                                                                                                                                                                                                                                                                                                                                                                                                                                                                                                                                                                                                                                                                                                                                                                                                                                                                                                                                                                              |
| also act on the brain.                                                                                                                                                                                                                                                                                                                                                                                                                                                                                                                                                                                                                                                                                                                                                                                                                                                                                                                                                                                                                                                                                                                                                                                                                                                                                                                                                                                                                                                                                                                                                                                                                                                                                                                                                                                                                                                                                                                                                                                                                                                                                                         |
| Side effect.                                                                                                                                                                                                                                                                                                                                                                                                                                                                                                                                                                                                                                                                                                                                                                                                                                                                                                                                                                                                                                                                                                                                                                                                                                                                                                                                                                                                                                                                                                                                                                                                                                                                                                                                                                                                                                                                                                                                                                                                                                                                                                                   |
| O Headache O vometing                                                                                                                                                                                                                                                                                                                                                                                                                                                                                                                                                                                                                                                                                                                                                                                                                                                                                                                                                                                                                                                                                                                                                                                                                                                                                                                                                                                                                                                                                                                                                                                                                                                                                                                                                                                                                                                                                                                                                                                                                                                                                                          |
|                                                                                                                                                                                                                                                                                                                                                                                                                                                                                                                                                                                                                                                                                                                                                                                                                                                                                                                                                                                                                                                                                                                                                                                                                                                                                                                                                                                                                                                                                                                                                                                                                                                                                                                                                                                                                                                                                                                                                                                                                                                                                                                                |
| Meastigning anounce of the property of the minutes of the party                                                                                                                                                                                                                                                                                                                                                                                                                                                                                                                                                                                                                                                                                                                                                                                                                                                                                                                                                                                                                                                                                                                                                                                                                                                                                                                                                                                                                                                                                                                                                                                                                                                                                                                                                                                                                                                                                                                                                                                                                                                                |
| O They are hasically me sill little of compound drug.                                                                                                                                                                                                                                                                                                                                                                                                                                                                                                                                                                                                                                                                                                                                                                                                                                                                                                                                                                                                                                                                                                                                                                                                                                                                                                                                                                                                                                                                                                                                                                                                                                                                                                                                                                                                                                                                                                                                                                                                                                                                          |
| O The Basically reversible anticholines trase drag.                                                                                                                                                                                                                                                                                                                                                                                                                                                                                                                                                                                                                                                                                                                                                                                                                                                                                                                                                                                                                                                                                                                                                                                                                                                                                                                                                                                                                                                                                                                                                                                                                                                                                                                                                                                                                                                                                                                                                                                                                                                                            |
| They are basically reversible anticholines trasedrug.  They Bind with the cholines trase enzyme and increase                                                                                                                                                                                                                                                                                                                                                                                                                                                                                                                                                                                                                                                                                                                                                                                                                                                                                                                                                                                                                                                                                                                                                                                                                                                                                                                                                                                                                                                                                                                                                                                                                                                                                                                                                                                                                                                                                                                                                                                                                   |
| Jack of the same o |
| mode of Action 2- Same as Physic stigmin.                                                                                                                                                                                                                                                                                                                                                                                                                                                                                                                                                                                                                                                                                                                                                                                                                                                                                                                                                                                                                                                                                                                                                                                                                                                                                                                                                                                                                                                                                                                                                                                                                                                                                                                                                                                                                                                                                                                                                                                                                                                                                      |
| Phorman Line line and to Al entire                                                                                                                                                                                                                                                                                                                                                                                                                                                                                                                                                                                                                                                                                                                                                                                                                                                                                                                                                                                                                                                                                                                                                                                                                                                                                                                                                                                                                                                                                                                                                                                                                                                                                                                                                                                                                                                                                                                                                                                                                                                                                             |
| Their duration of Action 20.40. 30 mine.  O It is taken onally through mouth.  Side effect:  Same as Physotomican.                                                                                                                                                                                                                                                                                                                                                                                                                                                                                                                                                                                                                                                                                                                                                                                                                                                                                                                                                                                                                                                                                                                                                                                                                                                                                                                                                                                                                                                                                                                                                                                                                                                                                                                                                                                                                                                                                                                                                                                                             |
| O It is taken onally through mouth.                                                                                                                                                                                                                                                                                                                                                                                                                                                                                                                                                                                                                                                                                                                                                                                                                                                                                                                                                                                                                                                                                                                                                                                                                                                                                                                                                                                                                                                                                                                                                                                                                                                                                                                                                                                                                                                                                                                                                                                                                                                                                            |
| Side effect:                                                                                                                                                                                                                                                                                                                                                                                                                                                                                                                                                                                                                                                                                                                                                                                                                                                                                                                                                                                                                                                                                                                                                                                                                                                                                                                                                                                                                                                                                                                                                                                                                                                                                                                                                                                                                                                                                                                                                                                                                                                                                                                   |
|                                                                                                                                                                                                                                                                                                                                                                                                                                                                                                                                                                                                                                                                                                                                                                                                                                                                                                                                                                                                                                                                                                                                                                                                                                                                                                                                                                                                                                                                                                                                                                                                                                                                                                                                                                                                                                                                                                                                                                                                                                                                                                                                |
| (Auges :- O for alucoma                                                                                                                                                                                                                                                                                                                                                                                                                                                                                                                                                                                                                                                                                                                                                                                                                                                                                                                                                                                                                                                                                                                                                                                                                                                                                                                                                                                                                                                                                                                                                                                                                                                                                                                                                                                                                                                                                                                                                                                                                                                                                                        |
| Duses of for alucoma  being Mys theria gravis similaria ut                                                                                                                                                                                                                                                                                                                                                                                                                                                                                                                                                                                                                                                                                                                                                                                                                                                                                                                                                                                                                                                                                                                                                                                                                                                                                                                                                                                                                                                                                                                                                                                                                                                                                                                                                                                                                                                                                                                                                                                                                                                                     |
| 2014 253 June 1 3 3                                                                                                                                                                                                                                                                                                                                                                                                                                                                                                                                                                                                                                                                                                                                                                                                                                                                                                                                                                                                                                                                                                                                                                                                                                                                                                                                                                                                                                                                                                                                                                                                                                                                                                                                                                                                                                                                                                                                                                                                                                                                                                            |

| DPharmalogical Actions                                                                                                                                                                                                                                                                                                                                                                                                                                                                                                                                                                                                                                                                                                                                                                                                                                                                                                                                                                                                                                                                                                                                                                                                                                                                                                                                                                                                                                                                                                                                                                                                                                                                                                                                                                                                                                                                                                                                                                                                                                                                                                         | Soil mild on probab    |
|--------------------------------------------------------------------------------------------------------------------------------------------------------------------------------------------------------------------------------------------------------------------------------------------------------------------------------------------------------------------------------------------------------------------------------------------------------------------------------------------------------------------------------------------------------------------------------------------------------------------------------------------------------------------------------------------------------------------------------------------------------------------------------------------------------------------------------------------------------------------------------------------------------------------------------------------------------------------------------------------------------------------------------------------------------------------------------------------------------------------------------------------------------------------------------------------------------------------------------------------------------------------------------------------------------------------------------------------------------------------------------------------------------------------------------------------------------------------------------------------------------------------------------------------------------------------------------------------------------------------------------------------------------------------------------------------------------------------------------------------------------------------------------------------------------------------------------------------------------------------------------------------------------------------------------------------------------------------------------------------------------------------------------------------------------------------------------------------------------------------------------|------------------------|
| Same as cholinergic drug                                                                                                                                                                                                                                                                                                                                                                                                                                                                                                                                                                                                                                                                                                                                                                                                                                                                                                                                                                                                                                                                                                                                                                                                                                                                                                                                                                                                                                                                                                                                                                                                                                                                                                                                                                                                                                                                                                                                                                                                                                                                                                       | enpayle your con co    |
| Swine of Ahild of                                                                                                                                                                                                                                                                                                                                                                                                                                                                                                                                                                                                                                                                                                                                                                                                                                                                                                                                                                                                                                                                                                                                                                                                                                                                                                                                                                                                                                                                                                                                                                                                                                                                                                                                                                                                                                                                                                                                                                                                                                                                                                              | Allow Consul Action    |
| 1 y ganenia wravip                                                                                                                                                                                                                                                                                                                                                                                                                                                                                                                                                                                                                                                                                                                                                                                                                                                                                                                                                                                                                                                                                                                                                                                                                                                                                                                                                                                                                                                                                                                                                                                                                                                                                                                                                                                                                                                                                                                                                                                                                                                                                                             | MOLYNAMIC ONT C. D. P. |
| ACOUNT IN THE PARTY OF THE PART |                        |
| pp - the blood balain Bookier & they can                                                                                                                                                                                                                                                                                                                                                                                                                                                                                                                                                                                                                                                                                                                                                                                                                                                                                                                                                                                                                                                                                                                                                                                                                                                                                                                                                                                                                                                                                                                                                                                                                                                                                                                                                                                                                                                                                                                                                                                                                                                                                       | ons was design         |
| Aching and                                                                                                                                                                                                                                                                                                                                                                                                                                                                                                                                                                                                                                                                                                                                                                                                                                                                                                                                                                                                                                                                                                                                                                                                                                                                                                                                                                                                                                                                                                                                                                                                                                                                                                                                                                                                                                                                                                                                                                                                                                                                                                                     | all- no troposte       |
|                                                                                                                                                                                                                                                                                                                                                                                                                                                                                                                                                                                                                                                                                                                                                                                                                                                                                                                                                                                                                                                                                                                                                                                                                                                                                                                                                                                                                                                                                                                                                                                                                                                                                                                                                                                                                                                                                                                                                                                                                                                                                                                                | · Loalte inta          |
| picotinic peceptors Antibody                                                                                                                                                                                                                                                                                                                                                                                                                                                                                                                                                                                                                                                                                                                                                                                                                                                                                                                                                                                                                                                                                                                                                                                                                                                                                                                                                                                                                                                                                                                                                                                                                                                                                                                                                                                                                                                                                                                                                                                                                                                                                                   | vinic Receptors        |
| Anti body                                                                                                                                                                                                                                                                                                                                                                                                                                                                                                                                                                                                                                                                                                                                                                                                                                                                                                                                                                                                                                                                                                                                                                                                                                                                                                                                                                                                                                                                                                                                                                                                                                                                                                                                                                                                                                                                                                                                                                                                                                                                                                                      | boots 5                |
| Because they block the construct                                                                                                                                                                                                                                                                                                                                                                                                                                                                                                                                                                                                                                                                                                                                                                                                                                                                                                                                                                                                                                                                                                                                                                                                                                                                                                                                                                                                                                                                                                                                                                                                                                                                                                                                                                                                                                                                                                                                                                                                                                                                                               |                        |
| Because 11                                                                                                                                                                                                                                                                                                                                                                                                                                                                                                                                                                                                                                                                                                                                                                                                                                                                                                                                                                                                                                                                                                                                                                                                                                                                                                                                                                                                                                                                                                                                                                                                                                                                                                                                                                                                                                                                                                                                                                                                                                                                                                                     | Auto immuon disease    |
| Property in my                                                                                                                                                                                                                                                                                                                                                                                                                                                                                                                                                                                                                                                                                                                                                                                                                                                                                                                                                                                                                                                                                                                                                                                                                                                                                                                                                                                                                                                                                                                                                                                                                                                                                                                                                                                                                                                                                                                                                                                                                                                                                                                 | ion g relation         |
| Secret 2 months to one of the second of the  | L This had not         |
| itself kill our Nicotimie & M.                                                                                                                                                                                                                                                                                                                                                                                                                                                                                                                                                                                                                                                                                                                                                                                                                                                                                                                                                                                                                                                                                                                                                                                                                                                                                                                                                                                                                                                                                                                                                                                                                                                                                                                                                                                                                                                                                                                                                                                                                                                                                                 | own immuno System      |
| by forming a lild                                                                                                                                                                                                                                                                                                                                                                                                                                                                                                                                                                                                                                                                                                                                                                                                                                                                                                                                                                                                                                                                                                                                                                                                                                                                                                                                                                                                                                                                                                                                                                                                                                                                                                                                                                                                                                                                                                                                                                                                                                                                                                              | uscarinic receptors    |
| of forming antibody of so amo                                                                                                                                                                                                                                                                                                                                                                                                                                                                                                                                                                                                                                                                                                                                                                                                                                                                                                                                                                                                                                                                                                                                                                                                                                                                                                                                                                                                                                                                                                                                                                                                                                                                                                                                                                                                                                                                                                                                                                                                                                                                                                  | Mode of tribians.      |
| of thema aroning there is                                                                                                                                                                                                                                                                                                                                                                                                                                                                                                                                                                                                                                                                                                                                                                                                                                                                                                                                                                                                                                                                                                                                                                                                                                                                                                                                                                                                                                                                                                                                                                                                                                                                                                                                                                                                                                                                                                                                                                                                                                                                                                      | 40                     |
| And the main and I                                                                                                                                                                                                                                                                                                                                                                                                                                                                                                                                                                                                                                                                                                                                                                                                                                                                                                                                                                                                                                                                                                                                                                                                                                                                                                                                                                                                                                                                                                                                                                                                                                                                                                                                                                                                                                                                                                                                                                                                                                                                                                             | The communication      |
| And the main symptoms of                                                                                                                                                                                                                                                                                                                                                                                                                                                                                                                                                                                                                                                                                                                                                                                                                                                                                                                                                                                                                                                                                                                                                                                                                                                                                                                                                                                                                                                                                                                                                                                                                                                                                                                                                                                                                                                                                                                                                                                                                                                                                                       | Sei to Ci              |
| And the main symptoms of the weakness.                                                                                                                                                                                                                                                                                                                                                                                                                                                                                                                                                                                                                                                                                                                                                                                                                                                                                                                                                                                                                                                                                                                                                                                                                                                                                                                                                                                                                                                                                                                                                                                                                                                                                                                                                                                                                                                                                                                                                                                                                                                                                         | s disease muscle       |
| Détiology: - gitis on auto immuno di<br>immuno system markes an                                                                                                                                                                                                                                                                                                                                                                                                                                                                                                                                                                                                                                                                                                                                                                                                                                                                                                                                                                                                                                                                                                                                                                                                                                                                                                                                                                                                                                                                                                                                                                                                                                                                                                                                                                                                                                                                                                                                                                                                                                                                | Sign Edd Car           |
| 9+18 an auto immuno di                                                                                                                                                                                                                                                                                                                                                                                                                                                                                                                                                                                                                                                                                                                                                                                                                                                                                                                                                                                                                                                                                                                                                                                                                                                                                                                                                                                                                                                                                                                                                                                                                                                                                                                                                                                                                                                                                                                                                                                                                                                                                                         | sease and a second     |
| mmuno Statem marker an                                                                                                                                                                                                                                                                                                                                                                                                                                                                                                                                                                                                                                                                                                                                                                                                                                                                                                                                                                                                                                                                                                                                                                                                                                                                                                                                                                                                                                                                                                                                                                                                                                                                                                                                                                                                                                                                                                                                                                                                                                                                                                         | anti hadu              |
| immuno system markes an<br>the nicottnic & mus covinic Rece                                                                                                                                                                                                                                                                                                                                                                                                                                                                                                                                                                                                                                                                                                                                                                                                                                                                                                                                                                                                                                                                                                                                                                                                                                                                                                                                                                                                                                                                                                                                                                                                                                                                                                                                                                                                                                                                                                                                                                                                                                                                    | biton.                 |
|                                                                                                                                                                                                                                                                                                                                                                                                                                                                                                                                                                                                                                                                                                                                                                                                                                                                                                                                                                                                                                                                                                                                                                                                                                                                                                                                                                                                                                                                                                                                                                                                                                                                                                                                                                                                                                                                                                                                                                                                                                                                                                                                |                        |

A better learning future starts here!

And these antibody when bind with the Nicotinic & Muscarinic Receptors then they block the Receptor & Ach can't bind with the Receptors (N &M) Oso that cape a lock of communication of musely becomes wears. OAfter forming Antibodies these autibody deptnoy & kill the Receptor so Ach cou't bind with the Receptor & our body becomes muscliny weak. O on that case no of (N & M) receptor are less. Symp toms O eye & reyelid movement destony air ovir prava pale O swallowing & Spech Problem (bronchil) 1 Peppinadony faliure supil to soundadmi att miggive sprano si Digagnopties Boilido sepos O For the determination of mysthemia gravis system in any patient we can perform two types of test -Provocative teg 1 -> D'Tuba curanine (Drug IV) (Drug IV) Treatment (i) Anticholinestrase: - Pyridostigmin. / Physostigmin (1) immuno Supressant: - Those drugs which supress the Immuno response body they are called nosupreps and.

# A better learning future starts here! O cyclo sparin O cyclo phas phamate } O carticondesteroide pospal a sono hada os Drowing the mystheria Gravice problem due to overactive responce of thymus gland is increase so by the surgery we col the thymus gland. I some alucoma/alaucoma -> Basicaly alaccoma is a society factor newrodegenerative disponder due to implance the intra ocelar pression (IOP). when the imbalance of liquid b/w Aquous & virtnous chember fluid then the ocular Pressure is increase in that cape office neme may be damage grippion becomes blower & totally 658. Sclera chonoid O cloped Angel alaucoma Risk factor : + . Val mouno ou magganet O Bazically alaucoma is a genetics fact O Age is omother risk factor of alaucoma

A better learning future starts here!

in African and indian country there are often age of 408 in Avarage other country the Age of 60. After a taking long time steroids drug on far the exposure of steroids drug for long duration it may compe glaucoma By exessive takes liquid dieto higgs Symotoms. 1 Blower rission O Severe Meadache Blindness abimord muidout Diagnosis By the supervision of Physician WAS star Treatment a- Adramergie Agonipt -> Aprochlorimidine, Brominidine. B- Blocker - > Betax alal, Timalo! cholineigic Agonist -> Pilocarpin, cambacol. Prostaglandin Analogue. - Latangrast, Travoprost. carbonie Anhydrase inhibitory A ceta 2 olamide, Don 2 alaminde O Pineuseline valethamake () Dicyclonine