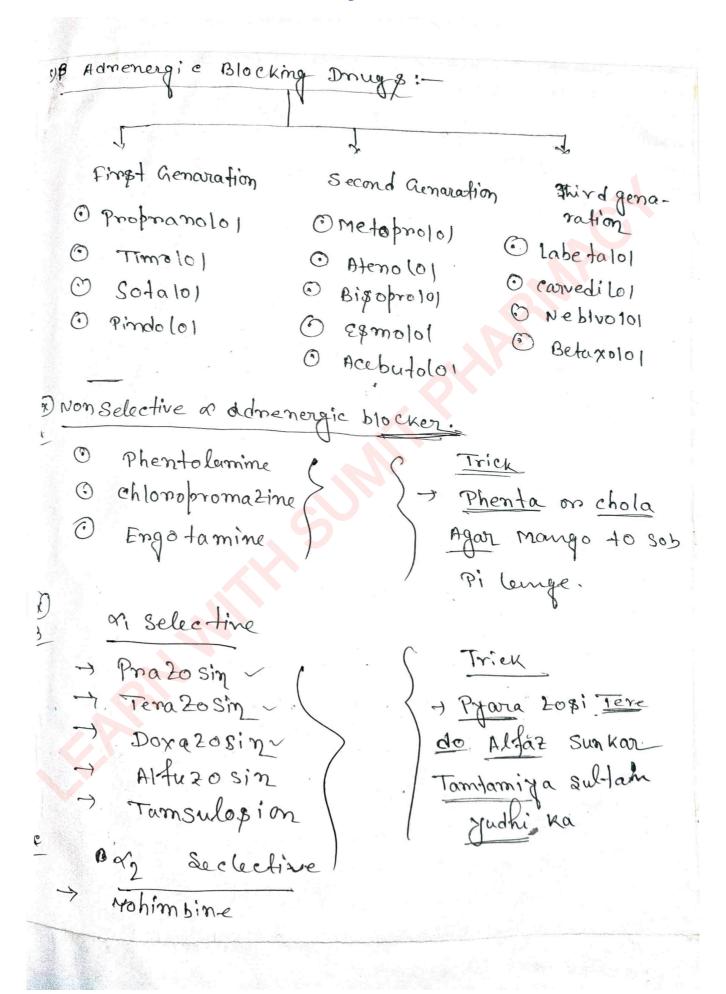

t is a doney that inhibits the function of Adrenergic Receptors. There we five Adnemargic Recoptons, which are divided into two groups. 10 The first group of Receptors are the (Beta) Adriening ic Receptors. There are Bj, B2, B3 The Second group contains the alpha(x) advenorace Hong. There are only on & or Receptons. 1 Admening a Receptors are located meanthe heart, kidney ung & & gastonointestinal tract. & Adrenergie Blocking Drugg: These drugs are competitive inhibitors of the effects of cadacholamines at a advenorgie Recepte mg. They drugs usually have vaxodication effects on the blood veppels. These days further classified as ay Non selective of Adnening ic Antagonis. 1) Haboalkylamines O Imida 20 lines Tolatolines Li Selective Antagonist: Prazosion of 2 Selective Antagonial. Tohimme.



A better learning future starts here!



A better learning future starts here!

# what are Adrenergic blockers > Druge which Antagonize the Action of Ephineshorine & No-Ephindrine at the Receptor level. They occoupy Admenorgic receptors (xgB) but don't Produce signal transduction -> It can be neversible on irreversiable - classified according to relative affinity for a & B Receptors. at Adnesergic blockers on Antagonist. @ Phenoxy Benzamine ( see ) 1 Phento l'amme O used in Ameadment of Thoseoch 1 Prazosin Doxazosin Postunal hyportusion Phenoxy Benzamme & Phendolamine Non Selective or Antagonist blockers. Recepton: - vago dilation & Pastura hypotension Block of Receptor: - Oreduced Non Ep action on 92- Recept. O increase release of NE from variousity which can cause heachy cardia & incre