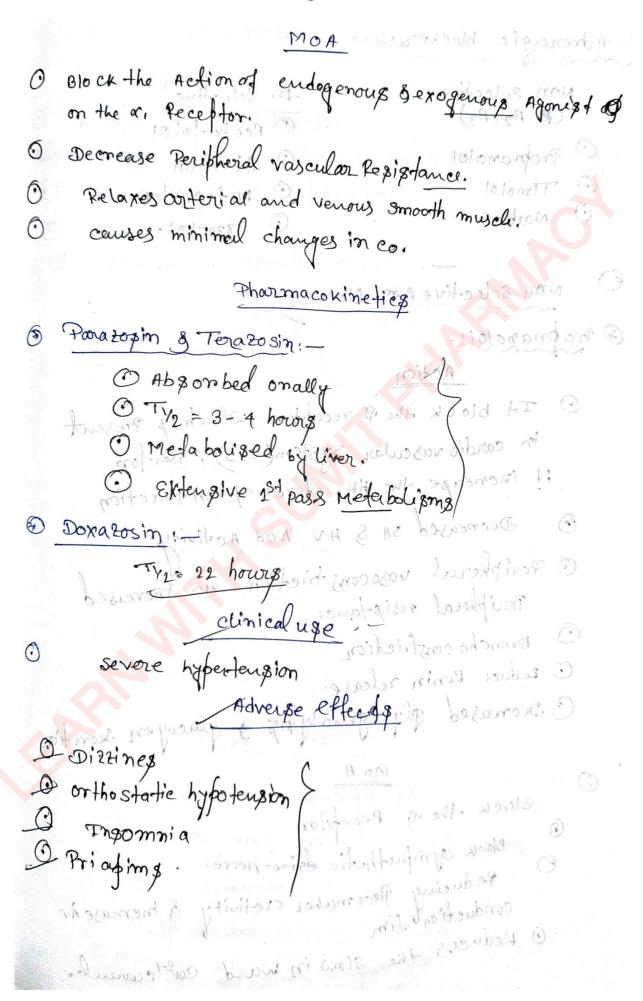

|



Subscribe Us On YouTube!

A better learning future starts here!

| B-Adrenegic blocker:                                                                                                                                               |
|--------------------------------------------------------------------------------------------------------------------------------------------------------------------|
|                                                                                                                                                                    |
| Non selective B. Selective                                                                                                                                         |
| Acety-lolo1