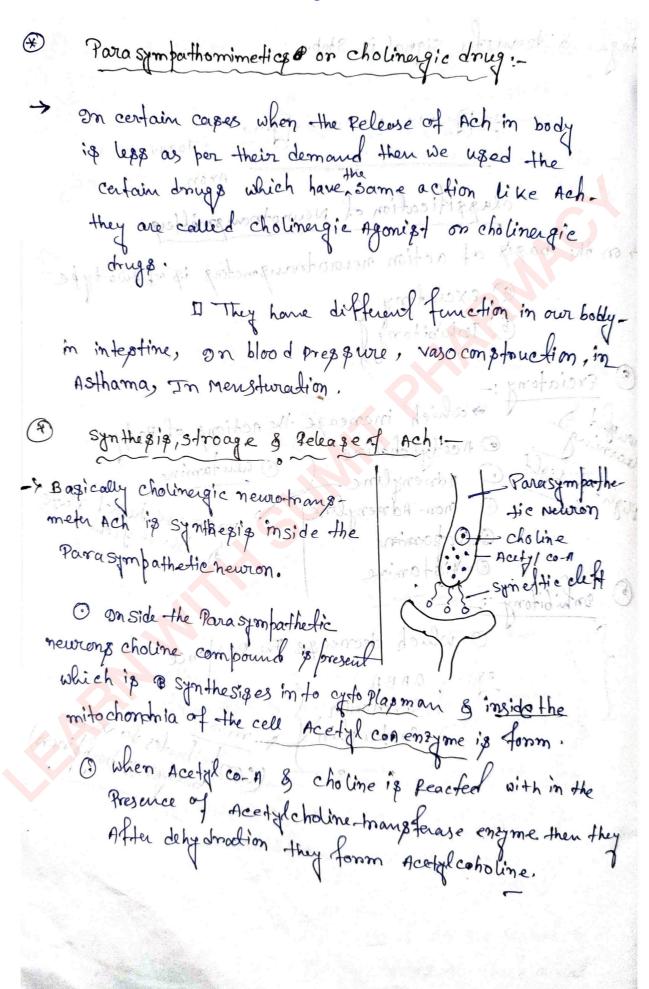

A better learning future starts here!

Pharmalogical Action of Acetylcholine

on the basis of Action Phormacological Action of Ach is divided into two category-

O Mus carinie Action (

O Nicotinic Action (

Action on eye: - Muscavinic Action Infraocular J

> The cholinergic drong when bind with eye then it constrict the pubit of is cause myosis.

Andit also causes the discharge of fluid form Aqueous of virtrous chamben & it is very useful and it is used for ter treatment the glucoma treatment.

Action on alands was book

when Ach drugs are bind with the exocrine gland then they increase their Secretion because they are excitatory in northere.

in the mouth the secreation of tears we increase of form the sweat gland secreation of weat is increase.

misod book Action on Smooth mussele

on smooth muscle basically their receptors are present and when a cetyl choline thuy is bind with the smooth muscle. He cause exicatory action 8 constriction in

A better learning future starts here!

Smooth muscle. So the diameter of bronchi is decrease this is called asthama. dott to mails a Do Total Action on heart to gland allege -) on the heart M2 Receptors are prepent and when the cholinergic drugs bind with the no reception it cause inhibitary action. is decrease: conduction Of the Rate of Pumping is also decrease . To without mand a partie bridge Action on blood vessels action. I despel cholinergic drug shows inhibitory es the discharge of O Because try Release EDRF -> Endothetial Release factor. & Now are Release the blood veggels dilate. O And when the blood proposite vessels dialate then the blood pressur sudden decrease. when het drugs are pirto with the mexice along Achtolopos on alt excitationy Action. of on increase the aastric Acid Scereation & remind of solver and the Intestine in the Intestine is Action on CNS noise Nicotinic Acition of all most cholinergie drug can't crops the blood brain Boucier, so they don't show any Personce in brain. and when occopy choline and is bind to brind the smooth ampeter the course exicationy action a constitution in