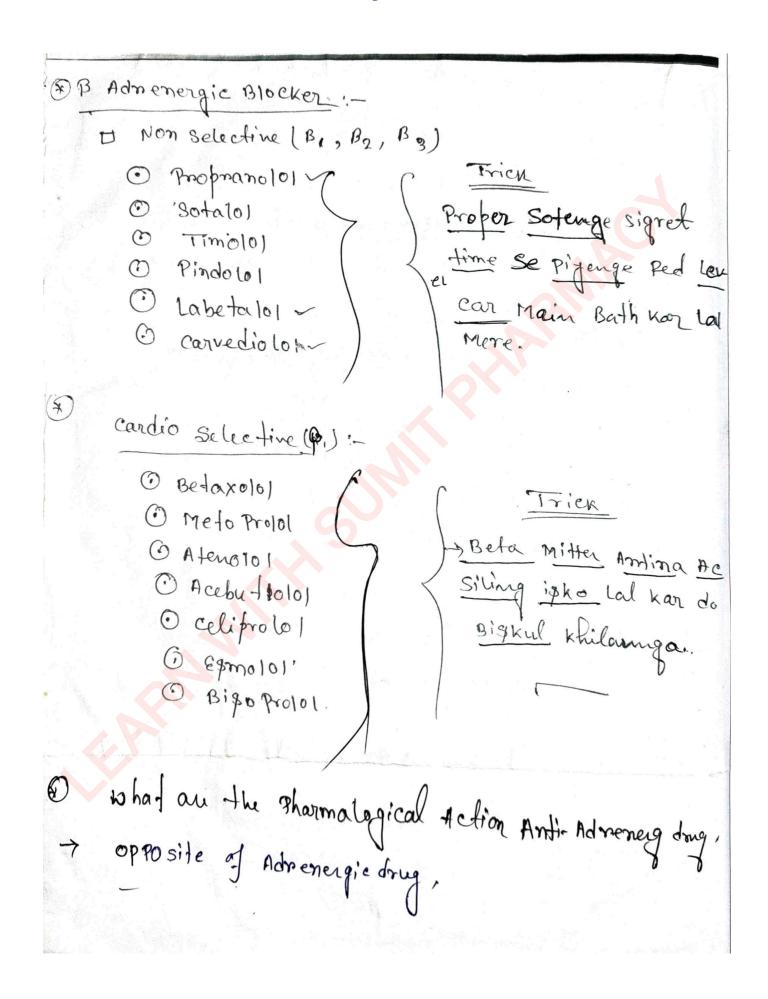

f Adrenergic Receptors. There we five Adnemargic Recoptons, which are divided into two groups. 10 The first group of Receptors are the (Beta) Adriening ic Receptors. There are Bj, B2, B3 The Second group contains the alpha(x) advenorace Hong. There are only on & or Receptons. 1 Admening a Receptors are located meanthe heart, kidney ung & & gastonointestinal tract. & Adrenergie Blocking Drugg: These drugs are competitive inhibitors of the effects of cadacholamines at a advenorgie Recepte mg. They drugs usually have vaxodication effects on the blood veppels. These days further classified as ay Non selective of Adnening ic Antagonis. 1) Haboalkylamines O Imida 20 lines Tolatolines Li Selective Antagonist: Prazosion of 2 Selective Antagonial. Tohimme.



A better learning future starts here!



A better learning future starts here!

# what are Adrenergic blockers > Druge which Antagonize the Action of Ephineshorine & No-Ephindrine at the Receptor level. They occoupy Admenorgic receptors (xgB) but don't Produce signal transduction -> It can be neversible on irreversiable - classified according to relative affinity for a & B Receptors. at Adnesergic blockers on Antagonist. @ Phenoxy Benzamine ( see ) 1 Phento l'amme O used in Ameadment of Thoseoch 1 Prazosin Doxazosin Postunal hyportusion Phenoxy Benzamme & Phendolamine Non Selective or Antagonist blockers. Recepton: - vago dilation & Pastura hypotension Block of Receptor: - Oreduced Non Ep action on 92- Recept. O increase release of NE from variousity which can cause heachy cardia & increased co

A better learning future starts