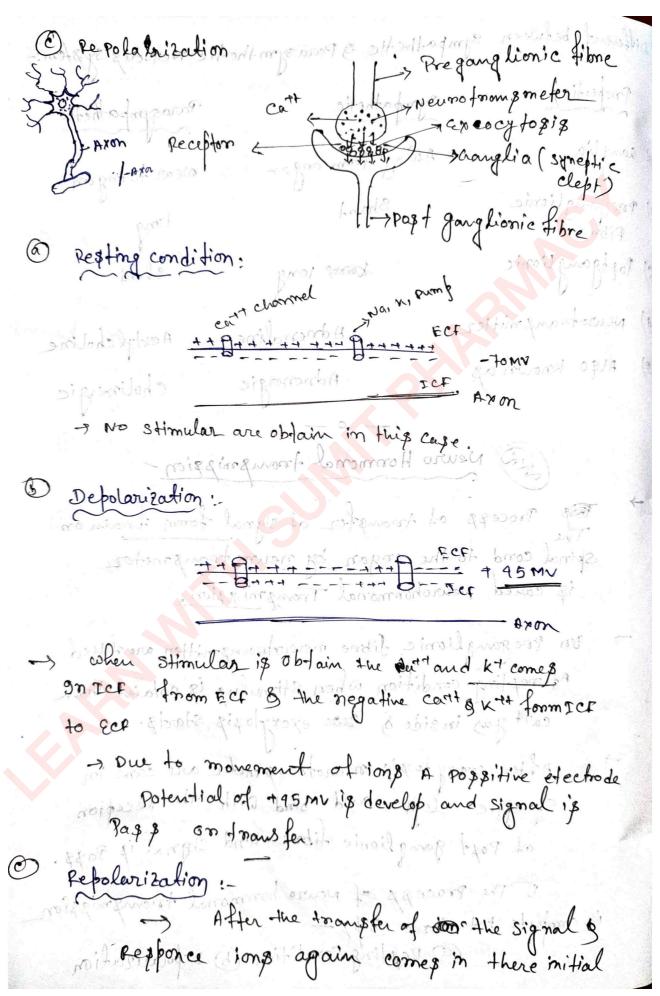

Subscribe Us On YouTube!

A better learning future starts here!

| & Different between sympathetic & Parasymthetic Nervous system:                                                                                                                                                                                                                                                                                                                                                                                                                                                                                                                                                                                                                                                                                                                                                                                                                                                                                                                                                                                                                                                                                                                                                                                                                                                                                                                                                                                                                                                                                                                                                                                                                                                                                                                                                                                                                                                                                                                                                                                                                                                                |
|--------------------------------------------------------------------------------------------------------------------------------------------------------------------------------------------------------------------------------------------------------------------------------------------------------------------------------------------------------------------------------------------------------------------------------------------------------------------------------------------------------------------------------------------------------------------------------------------------------------------------------------------------------------------------------------------------------------------------------------------------------------------------------------------------------------------------------------------------------------------------------------------------------------------------------------------------------------------------------------------------------------------------------------------------------------------------------------------------------------------------------------------------------------------------------------------------------------------------------------------------------------------------------------------------------------------------------------------------------------------------------------------------------------------------------------------------------------------------------------------------------------------------------------------------------------------------------------------------------------------------------------------------------------------------------------------------------------------------------------------------------------------------------------------------------------------------------------------------------------------------------------------------------------------------------------------------------------------------------------------------------------------------------------------------------------------------------------------------------------------------------|
| Properties sympathetie Parasympathetie                                                                                                                                                                                                                                                                                                                                                                                                                                                                                                                                                                                                                                                                                                                                                                                                                                                                                                                                                                                                                                                                                                                                                                                                                                                                                                                                                                                                                                                                                                                                                                                                                                                                                                                                                                                                                                                                                                                                                                                                                                                                                         |
| (a) aanglia Away form organ Near to organ                                                                                                                                                                                                                                                                                                                                                                                                                                                                                                                                                                                                                                                                                                                                                                                                                                                                                                                                                                                                                                                                                                                                                                                                                                                                                                                                                                                                                                                                                                                                                                                                                                                                                                                                                                                                                                                                                                                                                                                                                                                                                      |
|                                                                                                                                                                                                                                                                                                                                                                                                                                                                                                                                                                                                                                                                                                                                                                                                                                                                                                                                                                                                                                                                                                                                                                                                                                                                                                                                                                                                                                                                                                                                                                                                                                                                                                                                                                                                                                                                                                                                                                                                                                                                                                                                |
| (c) Postgang Lionic Long Short Lo |
| (d) Neuro transmitter Adrenaline Acetal chaline                                                                                                                                                                                                                                                                                                                                                                                                                                                                                                                                                                                                                                                                                                                                                                                                                                                                                                                                                                                                                                                                                                                                                                                                                                                                                                                                                                                                                                                                                                                                                                                                                                                                                                                                                                                                                                                                                                                                                                                                                                                                                |
| (e) Also known as Admenergic Cholinergic                                                                                                                                                                                                                                                                                                                                                                                                                                                                                                                                                                                                                                                                                                                                                                                                                                                                                                                                                                                                                                                                                                                                                                                                                                                                                                                                                                                                                                                                                                                                                                                                                                                                                                                                                                                                                                                                                                                                                                                                                                                                                       |
| Newro Hormonal Frankmission                                                                                                                                                                                                                                                                                                                                                                                                                                                                                                                                                                                                                                                                                                                                                                                                                                                                                                                                                                                                                                                                                                                                                                                                                                                                                                                                                                                                                                                                                                                                                                                                                                                                                                                                                                                                                                                                                                                                                                                                                                                                                                    |
|                                                                                                                                                                                                                                                                                                                                                                                                                                                                                                                                                                                                                                                                                                                                                                                                                                                                                                                                                                                                                                                                                                                                                                                                                                                                                                                                                                                                                                                                                                                                                                                                                                                                                                                                                                                                                                                                                                                                                                                                                                                                                                                                |
| The rocess of transfer of signal form brain on<br>Spinal cond to the organ by neurotransmeter                                                                                                                                                                                                                                                                                                                                                                                                                                                                                                                                                                                                                                                                                                                                                                                                                                                                                                                                                                                                                                                                                                                                                                                                                                                                                                                                                                                                                                                                                                                                                                                                                                                                                                                                                                                                                                                                                                                                                                                                                                  |
| The Process of transfer of signal form brain on spinal cond to the organ by neuro-transmeter is called Neurohommonal Transmission.                                                                                                                                                                                                                                                                                                                                                                                                                                                                                                                                                                                                                                                                                                                                                                                                                                                                                                                                                                                                                                                                                                                                                                                                                                                                                                                                                                                                                                                                                                                                                                                                                                                                                                                                                                                                                                                                                                                                                                                             |
| -> De preganglionic Tibre newsomansmitter are filled                                                                                                                                                                                                                                                                                                                                                                                                                                                                                                                                                                                                                                                                                                                                                                                                                                                                                                                                                                                                                                                                                                                                                                                                                                                                                                                                                                                                                                                                                                                                                                                                                                                                                                                                                                                                                                                                                                                                                                                                                                                                           |
| At resting condition when stimulus is obtain than cart gas in side & exorytosis starts.                                                                                                                                                                                                                                                                                                                                                                                                                                                                                                                                                                                                                                                                                                                                                                                                                                                                                                                                                                                                                                                                                                                                                                                                                                                                                                                                                                                                                                                                                                                                                                                                                                                                                                                                                                                                                                                                                                                                                                                                                                        |
| not en en to si's man de sign stands.                                                                                                                                                                                                                                                                                                                                                                                                                                                                                                                                                                                                                                                                                                                                                                                                                                                                                                                                                                                                                                                                                                                                                                                                                                                                                                                                                                                                                                                                                                                                                                                                                                                                                                                                                                                                                                                                                                                                                                                                                                                                                          |
| After exo ey to Dip neurotrang meter are came in<br>Symptic clept and bind with the Recepton                                                                                                                                                                                                                                                                                                                                                                                                                                                                                                                                                                                                                                                                                                                                                                                                                                                                                                                                                                                                                                                                                                                                                                                                                                                                                                                                                                                                                                                                                                                                                                                                                                                                                                                                                                                                                                                                                                                                                                                                                                   |
| of Post ganglionie fibre And signal is Pass.                                                                                                                                                                                                                                                                                                                                                                                                                                                                                                                                                                                                                                                                                                                                                                                                                                                                                                                                                                                                                                                                                                                                                                                                                                                                                                                                                                                                                                                                                                                                                                                                                                                                                                                                                                                                                                                                                                                                                                                                                                                                                   |
| of the Process of Neuro hommonal transmission                                                                                                                                                                                                                                                                                                                                                                                                                                                                                                                                                                                                                                                                                                                                                                                                                                                                                                                                                                                                                                                                                                                                                                                                                                                                                                                                                                                                                                                                                                                                                                                                                                                                                                                                                                                                                                                                                                                                                                                                                                                                                  |
| of the Process of Neuro hommonal transmission.  i's complete into three Steps—  Depolarization  Depolarization                                                                                                                                                                                                                                                                                                                                                                                                                                                                                                                                                                                                                                                                                                                                                                                                                                                                                                                                                                                                                                                                                                                                                                                                                                                                                                                                                                                                                                                                                                                                                                                                                                                                                                                                                                                                                                                                                                                                                                                                                 |
|                                                                                                                                                                                                                                                                                                                                                                                                                                                                                                                                                                                                                                                                                                                                                                                                                                                                                                                                                                                                                                                                                                                                                                                                                                                                                                                                                                                                                                                                                                                                                                                                                                                                                                                                                                                                                                                                                                                                                                                                                                                                                                                                |