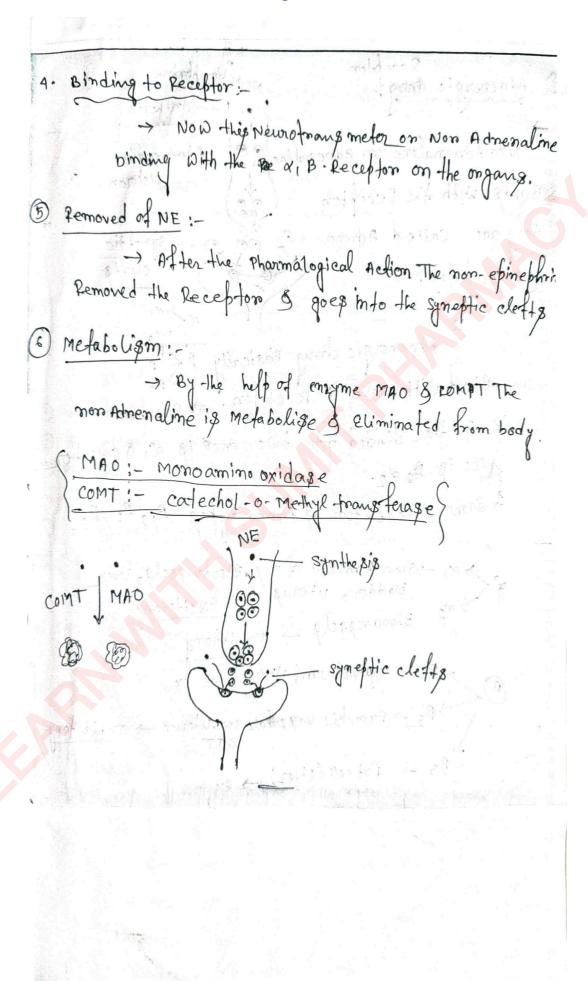

Subscribe Us On YouTube!

A better learning future starts here!

| & Different between sympathetic & Parasymthetic Nervous system:                                                                                                                                                                                                                                                                                                                                                                                                                                                                                                                                                                                                                                                                                                                                                                                                                                                                                                                                                                                                                                                                                                                                                                                                                                                                                                                                                                                                                                                                                                                                                                                                                                                                                                                                                                                                                                                                                                                                                                                                                                                                |
|--------------------------------------------------------------------------------------------------------------------------------------------------------------------------------------------------------------------------------------------------------------------------------------------------------------------------------------------------------------------------------------------------------------------------------------------------------------------------------------------------------------------------------------------------------------------------------------------------------------------------------------------------------------------------------------------------------------------------------------------------------------------------------------------------------------------------------------------------------------------------------------------------------------------------------------------------------------------------------------------------------------------------------------------------------------------------------------------------------------------------------------------------------------------------------------------------------------------------------------------------------------------------------------------------------------------------------------------------------------------------------------------------------------------------------------------------------------------------------------------------------------------------------------------------------------------------------------------------------------------------------------------------------------------------------------------------------------------------------------------------------------------------------------------------------------------------------------------------------------------------------------------------------------------------------------------------------------------------------------------------------------------------------------------------------------------------------------------------------------------------------|
| Properties sympathetie Parasympathetie                                                                                                                                                                                                                                                                                                                                                                                                                                                                                                                                                                                                                                                                                                                                                                                                                                                                                                                                                                                                                                                                                                                                                                                                                                                                                                                                                                                                                                                                                                                                                                                                                                                                                                                                                                                                                                                                                                                                                                                                                                                                                         |
| (a) aanglia Away form organ Near to organ                                                                                                                                                                                                                                                                                                                                                                                                                                                                                                                                                                                                                                                                                                                                                                                                                                                                                                                                                                                                                                                                                                                                                                                                                                                                                                                                                                                                                                                                                                                                                                                                                                                                                                                                                                                                                                                                                                                                                                                                                                                                                      |
|                                                                                                                                                                                                                                                                                                                                                                                                                                                                                                                                                                                                                                                                                                                                                                                                                                                                                                                                                                                                                                                                                                                                                                                                                                                                                                                                                                                                                                                                                                                                                                                                                                                                                                                                                                                                                                                                                                                                                                                                                                                                                                                                |
| (c) Postgang Lionic Long Short Lo |
| (d) Neuro transmitter Adrenaline Acetal chaline                                                                                                                                                                                                                                                                                                                                                                                                                                                                                                                                                                                                                                                                                                                                                                                                                                                                                                                                                                                                                                                                                                                                                                                                                                                                                                                                                                                                                                                                                                                                                                                                                                                                                                                                                                                                                                                                                                                                                                                                                                                                                |
| (e) Also known as Admenergic Cholinergic                                                                                                                                                                                                                                                                                                                                                                                                                                                                                                                                                                                                                                                                                                                                                                                                                                                                                                                                                                                                                                                                                                                                                                                                                                                                                                                                                                                                                                                                                                                                                                                                                                                                                                                                                                                                                                                                                                                                                                                                                                                                                       |
| Newro Hormonal Frankmission                                                                                                                                                                                                                                                                                                                                                                                                                                                                                                                                                                                                                                                                                                                                                                                                                                                                                                                                                                                                                                                                                                                                                                                                                                                                                                                                                                                                                                                                                                                                                                                                                                                                                                                                                                                                                                                                                                                                                                                                                                                                                                    |
|                                                                                                                                                                                                                                                                                                                                                                                                                                                                                                                                                                                                                                                                                                                                                                                                                                                                                                                                                                                                                                                                                                                                                                                                                                                                                                                                                                                                                                                                                                                                                                                                                                                                                                                                                                                                                                                                                                                                                                                                                                                                                                                                |
| The rocess of transfer of signal form brain on<br>Spinal cond to the organ by neurotransmeter                                                                                                                                                                                                                                                                                                                                                                                                                                                                                                                                                                                                                                                                                                                                                                                                                                                                                                                                                                                                                                                                                                                                                                                                                                                                                                                                                                                                                                                                                                                                                                                                                                                                                                                                                                                                                                                                                                                                                                                                                                  |
| The Process of transfer of signal form brain on spinal cond to the organ by neuro-transmeter is called Neurohommonal Transmission.                                                                                                                                                                                                                                                                                                                                                                                                                                                                                                                                                                                                                                                                                                                                                                                                                                                                                                                                                                                                                                                                                                                                                                                                                                                                                                                                                                                                                                                                                                                                                                                                                                                                                                                                                                                                                                                                                                                                                                                             |
| -> De preganglionic Tibre newsomansmitter are filled                                                                                                                                                                                                                                                                                                                                                                                                                                                                                                                                                                                                                                                                                                                                                                                                                                                                                                                                                                                                                                                                                                                                                                                                                                                                                                                                                                                                                                                                                                                                                                                                                                                                                                                                                                                                                                                                                                                                                                                                                                                                           |
| At resting condition when stimulus is obtain than cart gas in side & exorytosis starts.                                                                                                                                                                                                                                                                                                                                                                                                                                                                                                                                                                                                                                                                                                                                                                                                                                                                                                                                                                                                                                                                                                                                                                                                                                                                                                                                                                                                                                                                                                                                                                                                                                                                                                                                                                                                                                                                                                                                                                                                                                        |
| not en en to si's man de sign stands.                                                                                                                                                                                                                                                                                                                                                                                                                                                                                                                                                                                                                                                                                                                                                                                                                                                                                                                                                                                                                                                                                                                                                                                                                                                                                                                                                                                                                                                                                                                                                                                                                                                                                                                                                                                                                                                                                                                                                                                                                                                                                          |
| After exo ey to Dip neurotrang meter are came in<br>Symptic clept and bind with the Recepton                                                                                                                                                                                                                                                                                                                                                                                                                                                                                                                                                                                                                                                                                                                                                                                                                                                                                                                                                                                                                                                                                                                                                                                                                                                                                                                                                                                                                                                                                                                                                                                                                                                                                                                                                                                                                                                                                                                                                                                                                                   |
| of Post ganglionie fibre And signal is Pass.                                                                                                                                                                                                                                                                                                                                                                                                                                                                                                                                                                                                                                                                                                                                                                                                                                                                                                                                                                                                                                                                                                                                                                                                                                                                                                                                                                                                                                                                                                                                                                                                                                                                                                                                                                                                                                                                                                                                                                                                                                                                                   |
| of the Process of Neuro hommonal transmission                                                                                                                                                                                                                                                                                                                                                                                                                                                                                                                                                                                                                                                                                                                                                                                                                                                                                                                                                                                                                                                                                                                                                                                                                                                                                                                                                                                                                                                                                                                                                                                                                                                                                                                                                                                                                                                                                                                                                                                                                                                                                  |
| of the Process of Neuro hommonal transmission.  i's complete into three Steps—  Depolarization  Depolarization                                                                                                                                                                                                                                                                                                                                                                                                                                                                                                                                                                                                                                                                                                                                                                                                                                                                                                                                                                                                                                                                                                                                                                                                                                                                                                                                                                                                                                                                                                                                                                                                                                                                                                                                                                                                                                                                                                                                                                                                                 |
|                                                                                                                                                                                                                                                                                                                                                                                                                                                                                                                                                                                                                                                                                                                                                                                                                                                                                                                                                                                                                                                                                                                                                                                                                                                                                                                                                                                                                                                                                                                                                                                                                                                                                                                                                                                                                                                                                                                                                                                                                                                                                                                                |