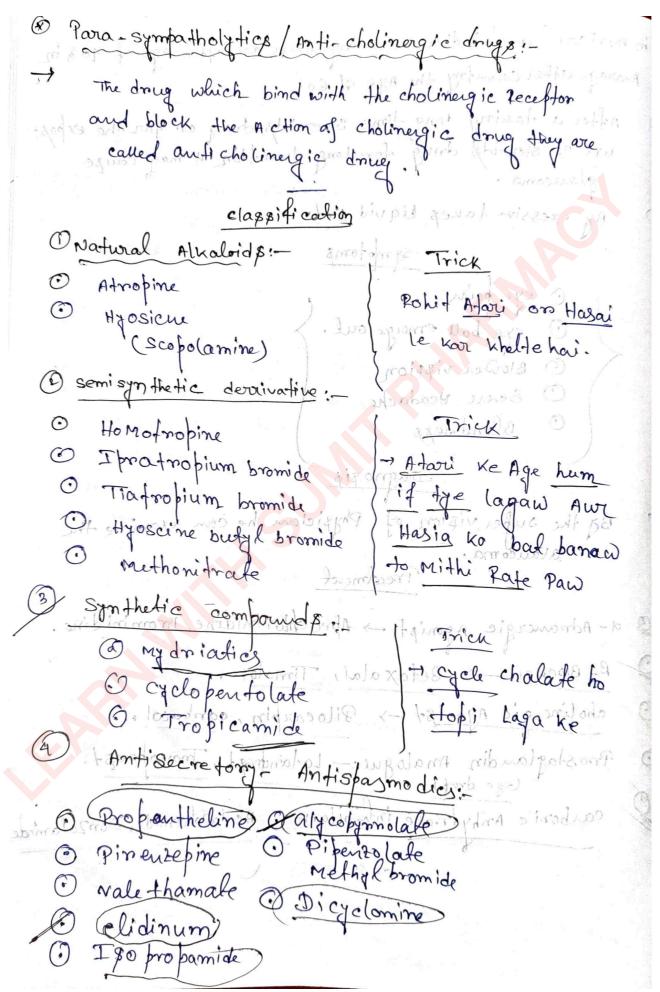

ganet O Bazically alaucoma is a genetics fact O Age is omother risk factor of alaucoma

A better learning future starts here!

in African and indian country there are often age of 408 in Avarage other country the Age of 60. After a taking long time steroids drug on far the exposure of steroids drug for long duration it may compe glaucoma By exessive takes liquid dieto higgs Symotoms. 1 Blower rission O Severe Meadache Blindness abimord muidout Diagnosis By the supervision of Physician WAS star Treatment a- Adramergie Agonipt -> Aprochlorimidine, Brominidine. B- Blocker - > Betax alal, Timalo! cholineigic Agonist -> Pilocarpin, cambacol. Prostaglandin Analogue. - Latangrast, Travoprost. carbonie Anhydrase inhibitory A ceta 2 olamide, Don 2 alaminde O Pineuseline valethamake () Dicyclonine



Subscribe Us On YouTube!



A better learning future starts here!

@ Pharmalogical Action of Atropin 1) Acting in ens: - Atropin can crops the blood brain barrier (BBB). So they effection ens. on small dope they don't so on show any perponce but in larger dose they can cause respiratory plant on Dissipages of the Acting on eye it obsituous harakor to odyt a gi @ when Atmobin is bind on the Receptors of eye then it cause midriaries effect. Or Acting on bronchi & Smooth muscle: - when the Atmobin bind with the smooth muscle of bronchis their it dilate bronchis them the Reppinalary Passes becomes large for toreadment of Asthmy Acting of cardiovas cular system: Then the Ahmopin block the mys covinic Recepton of heart then it increase the heart nates force of contraction and the fate of mythe