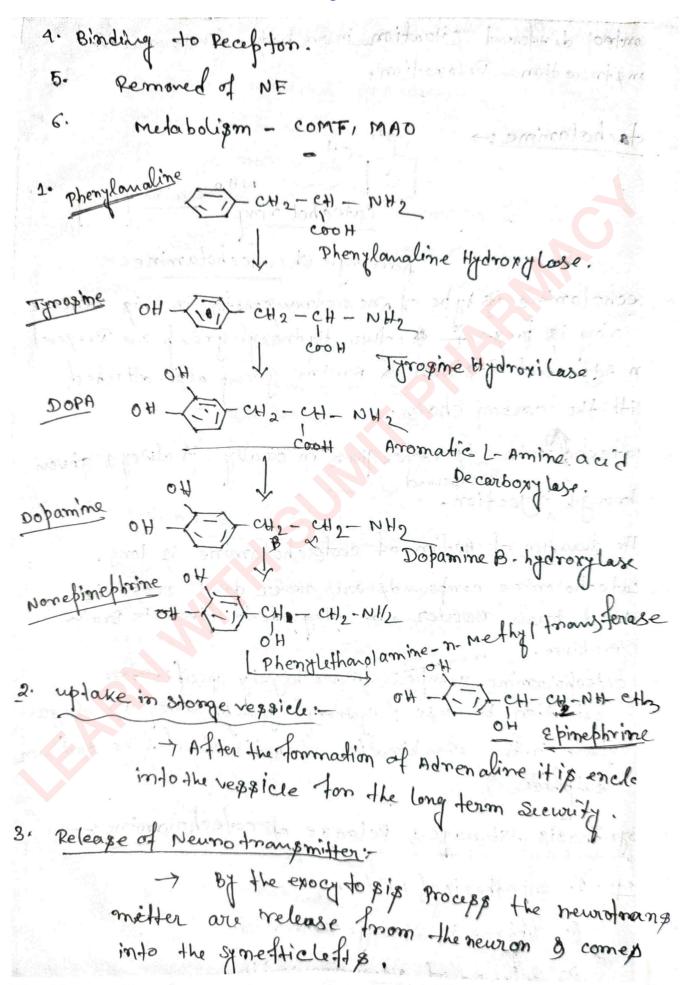

ion, Relaxation. catacholamine: OH Adreneyie an catecholamine catecholamine it type of meurofrangmeter in this benzene ring is present , two Hydnoxyl group are Pregent in Adjucent Position & Amine group also attached with the corbon chain. catecholamine, is never given in onally, it always given, through injection. The dwarfion of Action of contacholamine is long. catecholamine compounds are never don't cross the blood brain Bavier , So they don't given in Brain Problem. calecholoronine campounds are highly specific for oxidation because of Hydroxyl group. So they are always given in the combination of Antioxidant like sodium Sulphide Release of catecholamine: Step. 1. Synthesis of NE/NAD 2. uptake in Storage versicle. 3. Release of Newrotram mitter

A better learning future starts here!











Subscribe Us On YouTube!

A better learning future starts here!

# Epinephrine Adrenatine

-> Epinephrine/ non Admenaline are the neuro transmeters & the hormones which is release from the medula Pard of the Adrenal gland. This hormones also called emergency hormones. Pharmalogical Action

O Action of ens:-

n of cns:
when Admendine bind wither cns & crops the blood Brain barrier then it is increase the fremer, Rept les pness, Palpitation in the brain.

3 Acting on heart it by west TIN & wife colors

it increase the heard nate increase the force of contraction, and increase the cardiac out put

Of Acting on blood vessel:

The blood respel which are Present on Smooth mugcle they shows constriction (vaso constriction).

-> And the blood veggel which are present anoth Skeleton mugcl