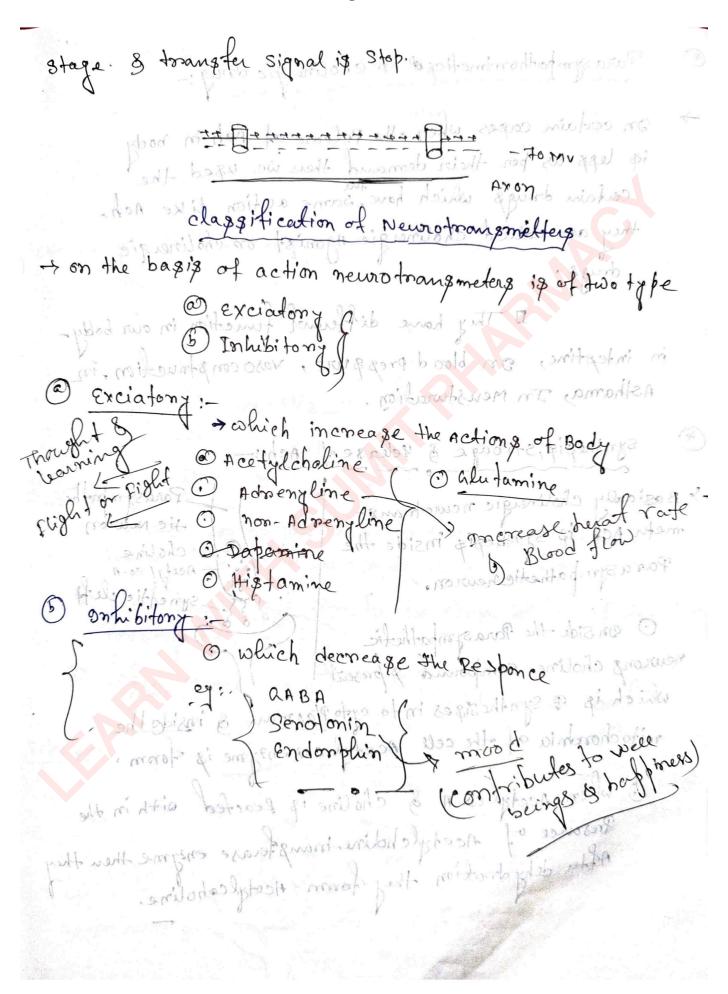

|





Subscribe Us On YouTube!





A better learning future starts here!

| O Stimulas O exocytosis O Receptoro