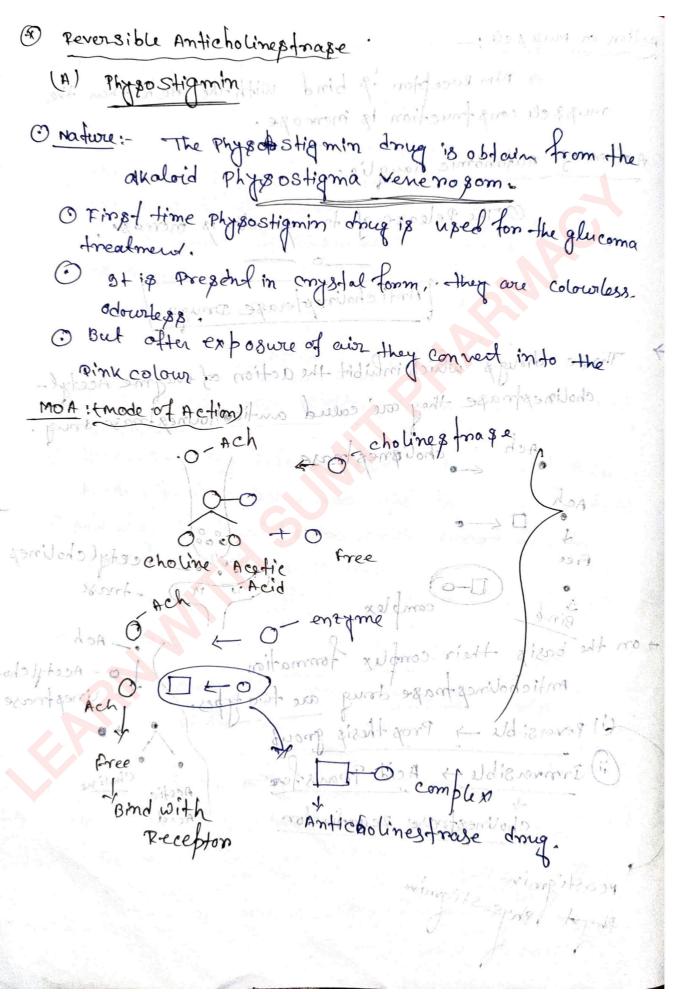

o decrease . To without mand a partie bridge Action on blood vessels action. I despel cholinergic drug shows inhibitory es the discharge of O Because try Release EDRF -> Endothetial Release factor. & Now are Release the blood veggels dilate. O And when the blood proposite vessels dialate then the blood pressur sudden decrease. when het drugs are pirto with the mexice along Achtolopos on alt excitationy Action. of on increase the aastric Acid Scereation & remind of solver and the Intestine in the Intestine is Action on CNS noise Nicotinic Acition of all most cholinergie drug can't crops the blood brain Boucier, so they don't show any Personce in brain. and when occopy choline and is bind to brind the smooth ampeter the course exicationy action a constitution in



Subscribe Us On YouTube!



Subscribe Us On YouTube!

| Pharma co kinetics: