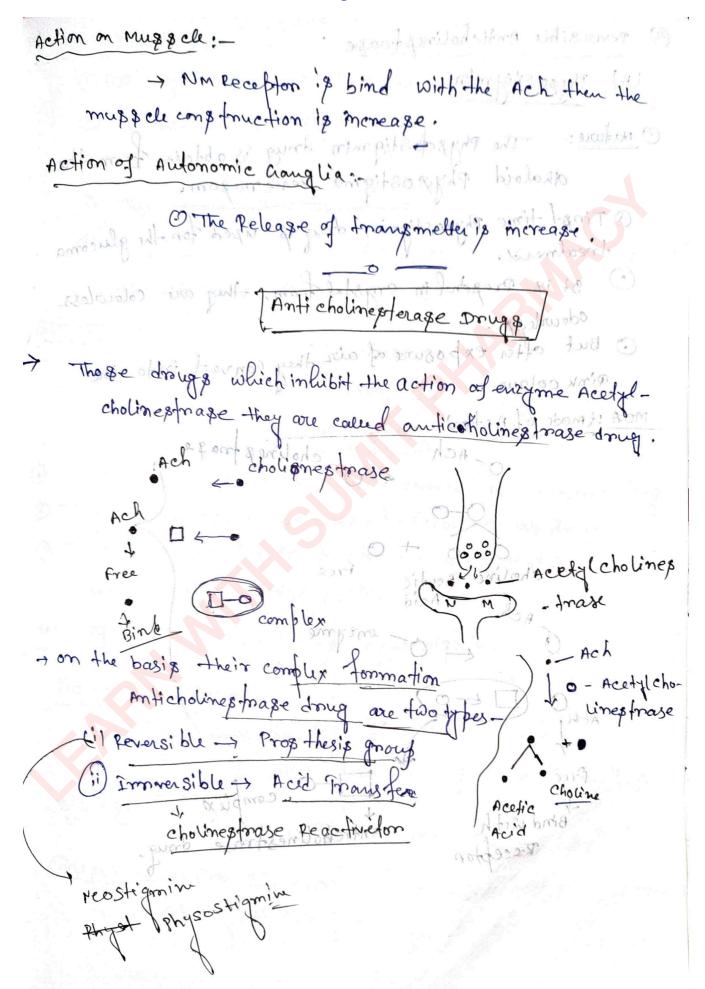

f the Rate of Pumping is also decrease . To without mand a partie bridge Action on blood vessels action. I despel cholinergic drug shows inhibitory es the discharge of O Because try Release EDRF -> Endothetial Release factor. & Now are Release the blood veggels dilate. O And when the blood proposite vessels dialate then the blood pressur sudden decrease. when het drugs are pirto with the mexice along Achtolopos on alt excitationy Action. of on increase the aastric Acid Scereation & remind of solver and the Intestine in the Intestine is Action on CNS noise Nicotinic Acition of all most cholinergie drug can't crops the blood brain Boucier, so they don't show any Personce in brain. and when occopy choline and is bind to brind the smooth ampeter the course exicationy action a constitution in



Subscribe Us On YouTube!



Subscribe Us On YouTube!

| Pharma co kinetics: