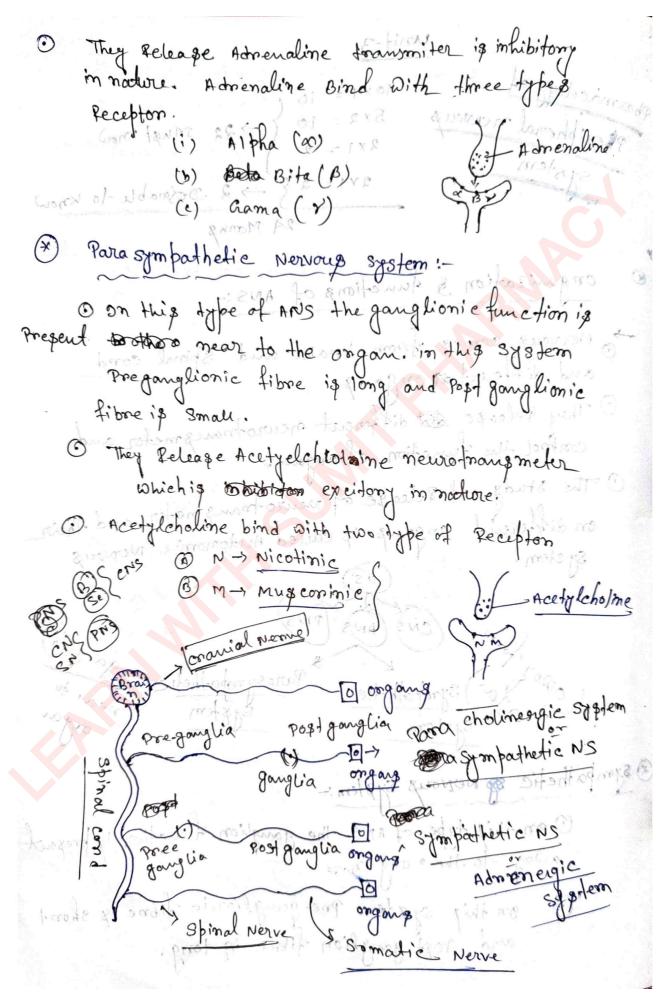

Subscribe Us On YouTube!

A better learning future starts here!

| & Different between sympathetic & Parasymthetic Nervous system:                                                                                                                                                                                                                                                                                                                                                                                                                                                                                                                                                                                                                                                                                                                                                                                                                                                                                                                                                                                                                                                                                                                                                                                                                                                                                                                                                                                                                                                                                                                                                                                                                                                                                                                                                                                                                                                                                                                                                                                                                                                                |
|--------------------------------------------------------------------------------------------------------------------------------------------------------------------------------------------------------------------------------------------------------------------------------------------------------------------------------------------------------------------------------------------------------------------------------------------------------------------------------------------------------------------------------------------------------------------------------------------------------------------------------------------------------------------------------------------------------------------------------------------------------------------------------------------------------------------------------------------------------------------------------------------------------------------------------------------------------------------------------------------------------------------------------------------------------------------------------------------------------------------------------------------------------------------------------------------------------------------------------------------------------------------------------------------------------------------------------------------------------------------------------------------------------------------------------------------------------------------------------------------------------------------------------------------------------------------------------------------------------------------------------------------------------------------------------------------------------------------------------------------------------------------------------------------------------------------------------------------------------------------------------------------------------------------------------------------------------------------------------------------------------------------------------------------------------------------------------------------------------------------------------|
| Properties sympathetie Parasympathetie                                                                                                                                                                                                                                                                                                                                                                                                                                                                                                                                                                                                                                                                                                                                                                                                                                                                                                                                                                                                                                                                                                                                                                                                                                                                                                                                                                                                                                                                                                                                                                                                                                                                                                                                                                                                                                                                                                                                                                                                                                                                                         |
| (a) aanglia Away form organ Near to organ                                                                                                                                                                                                                                                                                                                                                                                                                                                                                                                                                                                                                                                                                                                                                                                                                                                                                                                                                                                                                                                                                                                                                                                                                                                                                                                                                                                                                                                                                                                                                                                                                                                                                                                                                                                                                                                                                                                                                                                                                                                                                      |
|                                                                                                                                                                                                                                                                                                                                                                                                                                                                                                                                                                                                                                                                                                                                                                                                                                                                                                                                                                                                                                                                                                                                                                                                                                                                                                                                                                                                                                                                                                                                                                                                                                                                                                                                                                                                                                                                                                                                                                                                                                                                                                                                |
| (c) Postgang Lionic Long Short Lo |
| (d) Neuro transmitter Adrenaline Acetal chaline                                                                                                                                                                                                                                                                                                                                                                                                                                                                                                                                                                                                                                                                                                                                                                                                                                                                                                                                                                                                                                                                                                                                                                                                                                                                                                                                                                                                                                                                                                                                                                                                                                                                                                                                                                                                                                                                                                                                                                                                                                                                                |
| (e) Also known as Admenergic Cholinergic                                                                                                                                                                                                                                                                                                                                                                                                                                                                                                                                                                                                                                                                                                                                                                                                                                                                                                                                                                                                                                                                                                                                                                                                                                                                                                                                                                                                                                                                                                                                                                                                                                                                                                                                                                                                                                                                                                                                                                                                                                                                                       |
| Newro Hormonal Frankmission                                                                                                                                                                                                                                                                                                                                                                                                                                                                                                                                                                                                                                                                                                                                                                                                                                                                                                                                                                                                                                                                                                                                                                                                                                                                                                                                                                                                                                                                                                                                                                                                                                                                                                                                                                                                                                                                                                                                                                                                                                                                                                    |
|                                                                                                                                                                                                                                                                                                                                                                                                                                                                                                                                                                                                                                                                                                                                                                                                                                                                                                                                                                                                                                                                                                                                                                                                                                                                                                                                                                                                                                                                                                                                                                                                                                                                                                                                                                                                                                                                                                                                                                                                                                                                                                                                |
| The rocess of transfer of signal form brain on<br>Spinal cond to the organ by neurotransmeter                                                                                                                                                                                                                                                                                                                                                                                                                                                                                                                                                                                                                                                                                                                                                                                                                                                                                                                                                                                                                                                                                                                                                                                                                                                                                                                                                                                                                                                                                                                                                                                                                                                                                                                                                                                                                                                                                                                                                                                                                                  |
| The Process of transfer of signal form brain on spinal cond to the organ by neuro-transmeter is called Neurohommonal Transmission.                                                                                                                                                                                                                                                                                                                                                                                                                                                                                                                                                                                                                                                                                                                                                                                                                                                                                                                                                                                                                                                                                                                                                                                                                                                                                                                                                                                                                                                                                                                                                                                                                                                                                                                                                                                                                                                                                                                                                                                             |
| -> De preganglionic Tibre newsomansmitter are filled                                                                                                                                                                                                                                                                                                                                                                                                                                                                                                                                                                                                                                                                                                                                                                                                                                                                                                                                                                                                                                                                                                                                                                                                                                                                                                                                                                                                                                                                                                                                                                                                                                                                                                                                                                                                                                                                                                                                                                                                                                                                           |
| At resting condition when stimulus is obtain than cart gas in side & exorytosis starts.                                                                                                                                                                                                                                                                                                                                                                                                                                                                                                                                                                                                                                                                                                                                                                                                                                                                                                                                                                                                                                                                                                                                                                                                                                                                                                                                                                                                                                                                                                                                                                                                                                                                                                                                                                                                                                                                                                                                                                                                                                        |
| not en en to si's man de sign stands.                                                                                                                                                                                                                                                                                                                                                                                                                                                                                                                                                                                                                                                                                                                                                                                                                                                                                                                                                                                                                                                                                                                                                                                                                                                                                                                                                                                                                                                                                                                                                                                                                                                                                                                                                                                                                                                                                                                                                                                                                                                                                          |
| After exo ey to Dip neurotrang meter are came in<br>Symptic clept and bind with the Recepton                                                                                                                                                                                                                                                                                                                                                                                                                                                                                                                                                                                                                                                                                                                                                                                                                                                                                                                                                                                                                                                                                                                                                                                                                                                                                                                                                                                                                                                                                                                                                                                                                                                                                                                                                                                                                                                                                                                                                                                                                                   |
| of Post ganglionie fibre And signal is Pass.                                                                                                                                                                                                                                                                                                                                                                                                                                                                                                                                                                                                                                                                                                                                                                                                                                                                                                                                                                                                                                                                                                                                                                                                                                                                                                                                                                                                                                                                                                                                                                                                                                                                                                                                                                                                                                                                                                                                                                                                                                                                                   |
| of the Process of Neuro hommonal transmission                                                                                                                                                                                                                                                                                                                                                                                                                                                                                                                                                                                                                                                                                                                                                                                                                                                                                                                                                                                                                                                                                                                                                                                                                                                                                                                                                                                                                                                                                                                                                                                                                                                                                                                                                                                                                                                                                                                                                                                                                                                                                  |
| of the Process of Neuro hommonal transmission.  i's complete into three Steps—  Depolarization  Depolarization                                                                                                                                                                                                                                                                                                                                                                                                                                                                                                                                                                                                                                                                                                                                                                                                                                                                                                                                                                                                                                                                                                                                                                                                                                                                                                                                                                                                                                                                                                                                                                                                                                                                                                                                                                                                                                                                                                                                                                                                                 |
|                                                                                                                                                                                                                                                                                                                                                                                                                                                                                                                                                                                                                                                                                                                                                                                                                                                                                                                                                                                                                                                                                                                                                                                                                                                                                                                                                                                                                                                                                                                                                                                                                                                                                                                                                                                                                                                                                                                                                                                                                                                                                                                                |