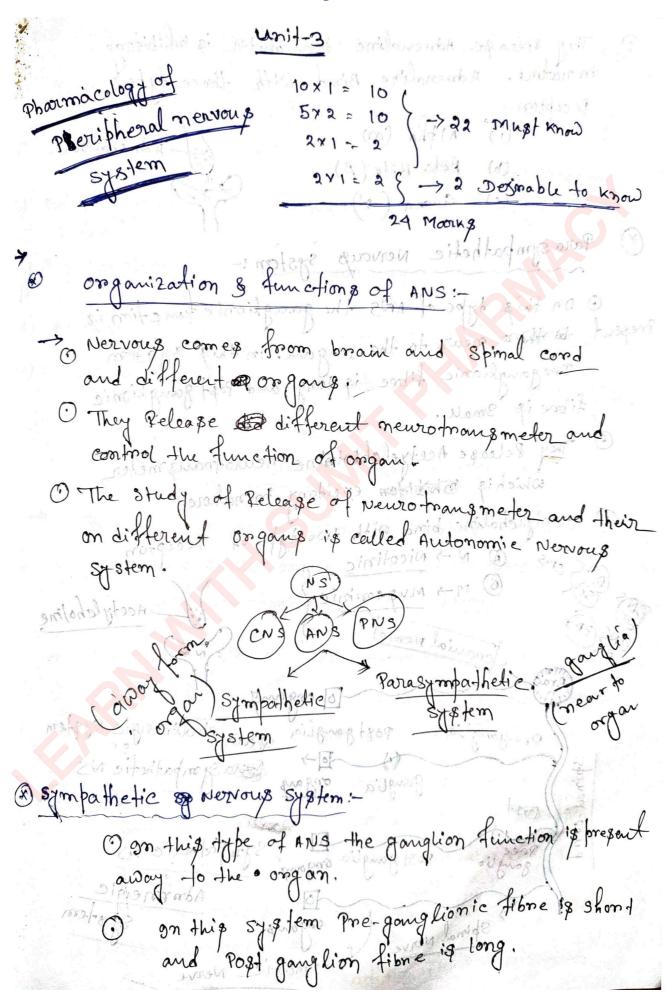

Subscribe Us On YouTube!

A better learning future starts here!

| & Different between sympathetic & Parasymthetic Nervous system:                                                                                                                                                                                                                                                                                                                                                                                                                                                                                                                                                                                                                                                                                                                                                                                                                                                                                                                                                                                                                                                                                                                                                                                                                                                                                                                                                                                                                                                                                                                                                                                                                                                                                                                                                                                                                                                                                                                                                                                                                                                                |
|--------------------------------------------------------------------------------------------------------------------------------------------------------------------------------------------------------------------------------------------------------------------------------------------------------------------------------------------------------------------------------------------------------------------------------------------------------------------------------------------------------------------------------------------------------------------------------------------------------------------------------------------------------------------------------------------------------------------------------------------------------------------------------------------------------------------------------------------------------------------------------------------------------------------------------------------------------------------------------------------------------------------------------------------------------------------------------------------------------------------------------------------------------------------------------------------------------------------------------------------------------------------------------------------------------------------------------------------------------------------------------------------------------------------------------------------------------------------------------------------------------------------------------------------------------------------------------------------------------------------------------------------------------------------------------------------------------------------------------------------------------------------------------------------------------------------------------------------------------------------------------------------------------------------------------------------------------------------------------------------------------------------------------------------------------------------------------------------------------------------------------|
| Properties sympathetie Parasympathetie                                                                                                                                                                                                                                                                                                                                                                                                                                                                                                                                                                                                                                                                                                                                                                                                                                                                                                                                                                                                                                                                                                                                                                                                                                                                                                                                                                                                                                                                                                                                                                                                                                                                                                                                                                                                                                                                                                                                                                                                                                                                                         |
| (a) aanglia Away form organ Near to organ                                                                                                                                                                                                                                                                                                                                                                                                                                                                                                                                                                                                                                                                                                                                                                                                                                                                                                                                                                                                                                                                                                                                                                                                                                                                                                                                                                                                                                                                                                                                                                                                                                                                                                                                                                                                                                                                                                                                                                                                                                                                                      |
|                                                                                                                                                                                                                                                                                                                                                                                                                                                                                                                                                                                                                                                                                                                                                                                                                                                                                                                                                                                                                                                                                                                                                                                                                                                                                                                                                                                                                                                                                                                                                                                                                                                                                                                                                                                                                                                                                                                                                                                                                                                                                                                                |
| (c) Postgang Lionic Long Short Lo |
| (d) Neuro transmitter Adrenaline Acetal chaline                                                                                                                                                                                                                                                                                                                                                                                                                                                                                                                                                                                                                                                                                                                                                                                                                                                                                                                                                                                                                                                                                                                                                                                                                                                                                                                                                                                                                                                                                                                                                                                                                                                                                                                                                                                                                                                                                                                                                                                                                                                                                |
| (e) Also known as Admenergic Cholinergic                                                                                                                                                                                                                                                                                                                                                                                                                                                                                                                                                                                                                                                                                                                                                                                                                                                                                                                                                                                                                                                                                                                                                                                                                                                                                                                                                                                                                                                                                                                                                                                                                                                                                                                                                                                                                                                                                                                                                                                                                                                                                       |
| Newro Hormonal Frankmission                                                                                                                                                                                                                                                                                                                                                                                                                                                                                                                                                                                                                                                                                                                                                                                                                                                                                                                                                                                                                                                                                                                                                                                                                                                                                                                                                                                                                                                                                                                                                                                                                                                                                                                                                                                                                                                                                                                                                                                                                                                                                                    |
|                                                                                                                                                                                                                                                                                                                                                                                                                                                                                                                                                                                                                                                                                                                                                                                                                                                                                                                                                                                                                                                                                                                                                                                                                                                                                                                                                                                                                                                                                                                                                                                                                                                                                                                                                                                                                                                                                                                                                                                                                                                                                                                                |
| The rocess of transfer of signal form brain on<br>Spinal cond to the organ by neurotransmeter                                                                                                                                                                                                                                                                                                                                                                                                                                                                                                                                                                                                                                                                                                                                                                                                                                                                                                                                                                                                                                                                                                                                                                                                                                                                                                                                                                                                                                                                                                                                                                                                                                                                                                                                                                                                                                                                                                                                                                                                                                  |
| The Process of transfer of signal form brain on spinal cond to the organ by neuro-transmeter is called Neurohommonal Transmission.                                                                                                                                                                                                                                                                                                                                                                                                                                                                                                                                                                                                                                                                                                                                                                                                                                                                                                                                                                                                                                                                                                                                                                                                                                                                                                                                                                                                                                                                                                                                                                                                                                                                                                                                                                                                                                                                                                                                                                                             |
| -> De preganglionic Tibre newsomansmitter are filled                                                                                                                                                                                                                                                                                                                                                                                                                                                                                                                                                                                                                                                                                                                                                                                                                                                                                                                                                                                                                                                                                                                                                                                                                                                                                                                                                                                                                                                                                                                                                                                                                                                                                                                                                                                                                                                                                                                                                                                                                                                                           |
| At resting condition when stimulus is obtain than cart gas in side & exorytosis starts.                                                                                                                                                                                                                                                                                                                                                                                                                                                                                                                                                                                                                                                                                                                                                                                                                                                                                                                                                                                                                                                                                                                                                                                                                                                                                                                                                                                                                                                                                                                                                                                                                                                                                                                                                                                                                                                                                                                                                                                                                                        |
| not en en to si's man de sign stands.                                                                                                                                                                                                                                                                                                                                                                                                                                                                                                                                                                                                                                                                                                                                                                                                                                                                                                                                                                                                                                                                                                                                                                                                                                                                                                                                                                                                                                                                                                                                                                                                                                                                                                                                                                                                                                                                                                                                                                                                                                                                                          |
| After exo ey to Dip neurotrang meter are came in<br>Symptic clept and bind with the Recepton                                                                                                                                                                                                                                                                                                                                                                                                                                                                                                                                                                                                                                                                                                                                                                                                                                                                                                                                                                                                                                                                                                                                                                                                                                                                                                                                                                                                                                                                                                                                                                                                                                                                                                                                                                                                                                                                                                                                                                                                                                   |
| of Post ganglionie fibre And signal is Pass.                                                                                                                                                                                                                                                                                                                                                                                                                                                                                                                                                                                                                                                                                                                                                                                                                                                                                                                                                                                                                                                                                                                                                                                                                                                                                                                                                                                                                                                                                                                                                                                                                                                                                                                                                                                                                                                                                                                                                                                                                                                                                   |
| of the Process of Neuro hommonal transmission                                                                                                                                                                                                                                                                                                                                                                                                                                                                                                                                                                                                                                                                                                                                                                                                                                                                                                                                                                                                                                                                                                                                                                                                                                                                                                                                                                                                                                                                                                                                                                                                                                                                                                                                                                                                                                                                                                                                                                                                                                                                                  |
| of the Process of Neuro hommonal transmission.  i's complete into three Steps—  Depolarization  Depolarization                                                                                                                                                                                                                                                                                                                                                                                                                                                                                                                                                                                                                                                                                                                                                                                                                                                                                                                                                                                                                                                                                                                                                                                                                                                                                                                                                                                                                                                                                                                                                                                                                                                                                                                                                                                                                                                                                                                                                                                                                 |
|                                                                                                                                                                                                                                                                                                                                                                                                                                                                                                                                                                                                                                                                                                                                                                                                                                                                                                                                                                                                                                                                                                                                                                                                                                                                                                                                                                                                                                                                                                                                                                                                                                                                                                                                                                                                                                                                                                                                                                                                                                                                                                                                |