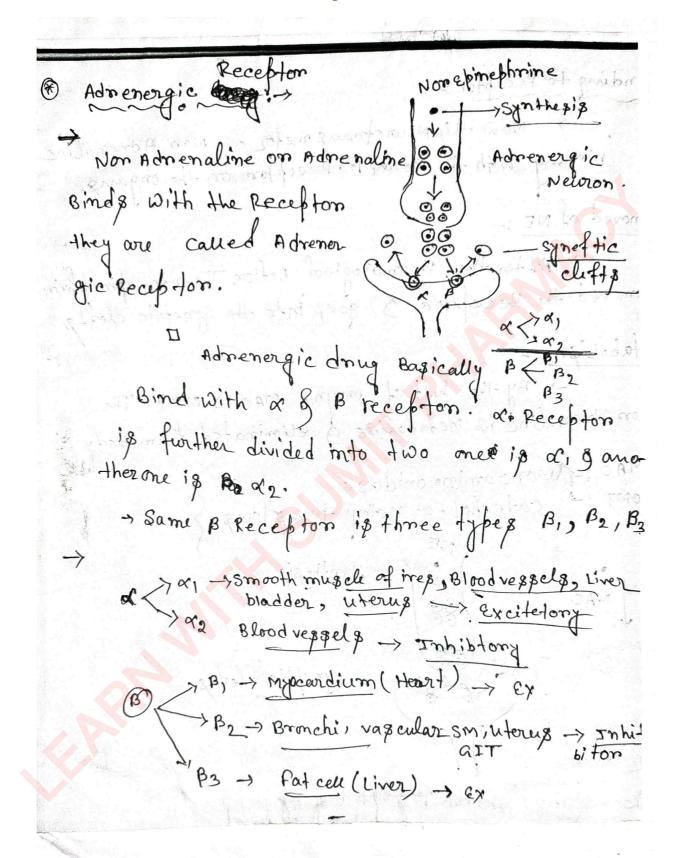

Subscribe Us On YouTube!

A better learning future starts here!

| & Different between sympathetic & Parasymthetic Nervous system:                                                                                                                                                                                                                                                                                                                                                                                                                                                                                                                                                                                                                                                                                                                                                                                                                                                                                                                                                                                                                                                                                                                                                                                                                                                                                                                                                                                                                                                                                                                                                                                                                                                                                                                                                                                                                                                                                                                                                                                                                                                                |
|--------------------------------------------------------------------------------------------------------------------------------------------------------------------------------------------------------------------------------------------------------------------------------------------------------------------------------------------------------------------------------------------------------------------------------------------------------------------------------------------------------------------------------------------------------------------------------------------------------------------------------------------------------------------------------------------------------------------------------------------------------------------------------------------------------------------------------------------------------------------------------------------------------------------------------------------------------------------------------------------------------------------------------------------------------------------------------------------------------------------------------------------------------------------------------------------------------------------------------------------------------------------------------------------------------------------------------------------------------------------------------------------------------------------------------------------------------------------------------------------------------------------------------------------------------------------------------------------------------------------------------------------------------------------------------------------------------------------------------------------------------------------------------------------------------------------------------------------------------------------------------------------------------------------------------------------------------------------------------------------------------------------------------------------------------------------------------------------------------------------------------|
| Properties sympathetie Parasympathetie                                                                                                                                                                                                                                                                                                                                                                                                                                                                                                                                                                                                                                                                                                                                                                                                                                                                                                                                                                                                                                                                                                                                                                                                                                                                                                                                                                                                                                                                                                                                                                                                                                                                                                                                                                                                                                                                                                                                                                                                                                                                                         |
| (a) aanglia Away form organ Near to organ                                                                                                                                                                                                                                                                                                                                                                                                                                                                                                                                                                                                                                                                                                                                                                                                                                                                                                                                                                                                                                                                                                                                                                                                                                                                                                                                                                                                                                                                                                                                                                                                                                                                                                                                                                                                                                                                                                                                                                                                                                                                                      |
|                                                                                                                                                                                                                                                                                                                                                                                                                                                                                                                                                                                                                                                                                                                                                                                                                                                                                                                                                                                                                                                                                                                                                                                                                                                                                                                                                                                                                                                                                                                                                                                                                                                                                                                                                                                                                                                                                                                                                                                                                                                                                                                                |
| (c) Postgang Lionic Long Short Lo |
| (d) Neuro transmitter Adrenaline Acetal chaline                                                                                                                                                                                                                                                                                                                                                                                                                                                                                                                                                                                                                                                                                                                                                                                                                                                                                                                                                                                                                                                                                                                                                                                                                                                                                                                                                                                                                                                                                                                                                                                                                                                                                                                                                                                                                                                                                                                                                                                                                                                                                |
| (e) Also known as Admenergic Cholinergic                                                                                                                                                                                                                                                                                                                                                                                                                                                                                                                                                                                                                                                                                                                                                                                                                                                                                                                                                                                                                                                                                                                                                                                                                                                                                                                                                                                                                                                                                                                                                                                                                                                                                                                                                                                                                                                                                                                                                                                                                                                                                       |
| Newro Hormonal Frankmission                                                                                                                                                                                                                                                                                                                                                                                                                                                                                                                                                                                                                                                                                                                                                                                                                                                                                                                                                                                                                                                                                                                                                                                                                                                                                                                                                                                                                                                                                                                                                                                                                                                                                                                                                                                                                                                                                                                                                                                                                                                                                                    |
|                                                                                                                                                                                                                                                                                                                                                                                                                                                                                                                                                                                                                                                                                                                                                                                                                                                                                                                                                                                                                                                                                                                                                                                                                                                                                                                                                                                                                                                                                                                                                                                                                                                                                                                                                                                                                                                                                                                                                                                                                                                                                                                                |
| The rocess of transfer of signal form brain on<br>Spinal cond to the organ by neurotransmeter                                                                                                                                                                                                                                                                                                                                                                                                                                                                                                                                                                                                                                                                                                                                                                                                                                                                                                                                                                                                                                                                                                                                                                                                                                                                                                                                                                                                                                                                                                                                                                                                                                                                                                                                                                                                                                                                                                                                                                                                                                  |
| The Process of transfer of signal form brain on spinal cond to the organ by neuro-transmeter is called Neurohommonal Transmission.                                                                                                                                                                                                                                                                                                                                                                                                                                                                                                                                                                                                                                                                                                                                                                                                                                                                                                                                                                                                                                                                                                                                                                                                                                                                                                                                                                                                                                                                                                                                                                                                                                                                                                                                                                                                                                                                                                                                                                                             |
| -> De preganglionic Tibre newsomansmitter are filled                                                                                                                                                                                                                                                                                                                                                                                                                                                                                                                                                                                                                                                                                                                                                                                                                                                                                                                                                                                                                                                                                                                                                                                                                                                                                                                                                                                                                                                                                                                                                                                                                                                                                                                                                                                                                                                                                                                                                                                                                                                                           |
| At resting condition when stimulus is obtain than cart gas in side & exorytosis starts.                                                                                                                                                                                                                                                                                                                                                                                                                                                                                                                                                                                                                                                                                                                                                                                                                                                                                                                                                                                                                                                                                                                                                                                                                                                                                                                                                                                                                                                                                                                                                                                                                                                                                                                                                                                                                                                                                                                                                                                                                                        |
| not en en to si's man de sign stands.                                                                                                                                                                                                                                                                                                                                                                                                                                                                                                                                                                                                                                                                                                                                                                                                                                                                                                                                                                                                                                                                                                                                                                                                                                                                                                                                                                                                                                                                                                                                                                                                                                                                                                                                                                                                                                                                                                                                                                                                                                                                                          |
| After exo ey to Dip neurotrang meter are came in<br>Symptic clept and bind with the Recepton                                                                                                                                                                                                                                                                                                                                                                                                                                                                                                                                                                                                                                                                                                                                                                                                                                                                                                                                                                                                                                                                                                                                                                                                                                                                                                                                                                                                                                                                                                                                                                                                                                                                                                                                                                                                                                                                                                                                                                                                                                   |
| of Post ganglionie fibre And signal is Pass.                                                                                                                                                                                                                                                                                                                                                                                                                                                                                                                                                                                                                                                                                                                                                                                                                                                                                                                                                                                                                                                                                                                                                                                                                                                                                                                                                                                                                                                                                                                                                                                                                                                                                                                                                                                                                                                                                                                                                                                                                                                                                   |
| of the Process of Neuro hommonal transmission                                                                                                                                                                                                                                                                                                                                                                                                                                                                                                                                                                                                                                                                                                                                                                                                                                                                                                                                                                                                                                                                                                                                                                                                                                                                                                                                                                                                                                                                                                                                                                                                                                                                                                                                                                                                                                                                                                                                                                                                                                                                                  |
| of the Process of Neuro hommonal transmission.  i's complete into three Steps—  Depolarization  Depolarization                                                                                                                                                                                                                                                                                                                                                                                                                                                                                                                                                                                                                                                                                                                                                                                                                                                                                                                                                                                                                                                                                                                                                                                                                                                                                                                                                                                                                                                                                                                                                                                                                                                                                                                                                                                                                                                                                                                                                                                                                 |
|                                                                                                                                                                                                                                                                                                                                                                                                                                                                                                                                                                                                                                                                                                                                                                                                                                                                                                                                                                                                                                                                                                                                                                                                                                                                                                                                                                                                                                                                                                                                                                                                                                                                                                                                                                                                                                                                                                                                                                                                                                                                                                                                |