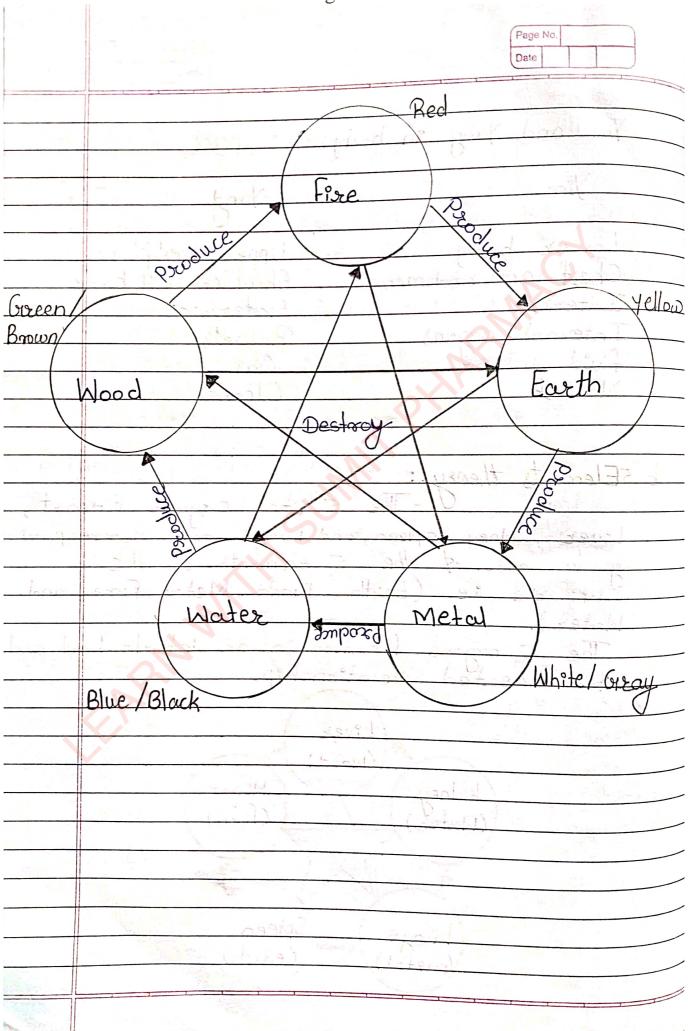

A better learning future starts here!.

|      | Page No. Oate                                                                                                                                                                                                                                                                                                                                                                                                                                                                                                                                                                                                                                                                                                                                                                                                                                                                                                                                                                                                                                                                                                                                                                                                                                                                                                                                                                                                                                                                                                                                                                                                                                                                                                                                                                                                                                                                                                                                                                                                                                                                                                                  |
|------|--------------------------------------------------------------------------------------------------------------------------------------------------------------------------------------------------------------------------------------------------------------------------------------------------------------------------------------------------------------------------------------------------------------------------------------------------------------------------------------------------------------------------------------------------------------------------------------------------------------------------------------------------------------------------------------------------------------------------------------------------------------------------------------------------------------------------------------------------------------------------------------------------------------------------------------------------------------------------------------------------------------------------------------------------------------------------------------------------------------------------------------------------------------------------------------------------------------------------------------------------------------------------------------------------------------------------------------------------------------------------------------------------------------------------------------------------------------------------------------------------------------------------------------------------------------------------------------------------------------------------------------------------------------------------------------------------------------------------------------------------------------------------------------------------------------------------------------------------------------------------------------------------------------------------------------------------------------------------------------------------------------------------------------------------------------------------------------------------------------------------------|
|      |                                                                                                                                                                                                                                                                                                                                                                                                                                                                                                                                                                                                                                                                                                                                                                                                                                                                                                                                                                                                                                                                                                                                                                                                                                                                                                                                                                                                                                                                                                                                                                                                                                                                                                                                                                                                                                                                                                                                                                                                                                                                                                                                |
| - 4, | Unit IV                                                                                                                                                                                                                                                                                                                                                                                                                                                                                                                                                                                                                                                                                                                                                                                                                                                                                                                                                                                                                                                                                                                                                                                                                                                                                                                                                                                                                                                                                                                                                                                                                                                                                                                                                                                                                                                                                                                                                                                                                                                                                                                        |
|      | Traditional System of Medicines an                                                                                                                                                                                                                                                                                                                                                                                                                                                                                                                                                                                                                                                                                                                                                                                                                                                                                                                                                                                                                                                                                                                                                                                                                                                                                                                                                                                                                                                                                                                                                                                                                                                                                                                                                                                                                                                                                                                                                                                                                                                                                             |
|      | Plant Secondary metabolites:                                                                                                                                                                                                                                                                                                                                                                                                                                                                                                                                                                                                                                                                                                                                                                                                                                                                                                                                                                                                                                                                                                                                                                                                                                                                                                                                                                                                                                                                                                                                                                                                                                                                                                                                                                                                                                                                                                                                                                                                                                                                                                   |
|      | man A of Junean many and a second                                                                                                                                                                                                                                                                                                                                                                                                                                                                                                                                                                                                                                                                                                                                                                                                                                                                                                                                                                                                                                                                                                                                                                                                                                                                                                                                                                                                                                                                                                                                                                                                                                                                                                                                                                                                                                                                                                                                                                                                                                                                                              |
|      |                                                                                                                                                                                                                                                                                                                                                                                                                                                                                                                                                                                                                                                                                                                                                                                                                                                                                                                                                                                                                                                                                                                                                                                                                                                                                                                                                                                                                                                                                                                                                                                                                                                                                                                                                                                                                                                                                                                                                                                                                                                                                                                                |
| •    | Role of Pharmacognosy in Allopathy and other traditional Systems like                                                                                                                                                                                                                                                                                                                                                                                                                                                                                                                                                                                                                                                                                                                                                                                                                                                                                                                                                                                                                                                                                                                                                                                                                                                                                                                                                                                                                                                                                                                                                                                                                                                                                                                                                                                                                                                                                                                                                                                                                                                          |
|      | and other traditional Systems like                                                                                                                                                                                                                                                                                                                                                                                                                                                                                                                                                                                                                                                                                                                                                                                                                                                                                                                                                                                                                                                                                                                                                                                                                                                                                                                                                                                                                                                                                                                                                                                                                                                                                                                                                                                                                                                                                                                                                                                                                                                                                             |
| •    | Ayuzveda                                                                                                                                                                                                                                                                                                                                                                                                                                                                                                                                                                                                                                                                                                                                                                                                                                                                                                                                                                                                                                                                                                                                                                                                                                                                                                                                                                                                                                                                                                                                                                                                                                                                                                                                                                                                                                                                                                                                                                                                                                                                                                                       |
| •    | Siddha,                                                                                                                                                                                                                                                                                                                                                                                                                                                                                                                                                                                                                                                                                                                                                                                                                                                                                                                                                                                                                                                                                                                                                                                                                                                                                                                                                                                                                                                                                                                                                                                                                                                                                                                                                                                                                                                                                                                                                                                                                                                                                                                        |
| •    | Unani,                                                                                                                                                                                                                                                                                                                                                                                                                                                                                                                                                                                                                                                                                                                                                                                                                                                                                                                                                                                                                                                                                                                                                                                                                                                                                                                                                                                                                                                                                                                                                                                                                                                                                                                                                                                                                                                                                                                                                                                                                                                                                                                         |
| •    | Homeopathy &                                                                                                                                                                                                                                                                                                                                                                                                                                                                                                                                                                                                                                                                                                                                                                                                                                                                                                                                                                                                                                                                                                                                                                                                                                                                                                                                                                                                                                                                                                                                                                                                                                                                                                                                                                                                                                                                                                                                                                                                                                                                                                                   |
| •    | Homeoporthy & Chinese System of Medicine                                                                                                                                                                                                                                                                                                                                                                                                                                                                                                                                                                                                                                                                                                                                                                                                                                                                                                                                                                                                                                                                                                                                                                                                                                                                                                                                                                                                                                                                                                                                                                                                                                                                                                                                                                                                                                                                                                                                                                                                                                                                                       |
|      | TOTAL TOTAL CONTROL TOTAL TOTAL                                                                                                                                                                                                                                                                                                                                                                                                                                                                                                                                                                                                                                                                                                                                                                                                                                                                                                                                                                                                                                                                                                                                                                                                                                                                                                                                                                                                                                                                                                                                                                                                                                                                                                                                                                                                                                                                                                                                                                                                                                                                                                |
| •    | Olkaloids                                                                                                                                                                                                                                                                                                                                                                                                                                                                                                                                                                                                                                                                                                                                                                                                                                                                                                                                                                                                                                                                                                                                                                                                                                                                                                                                                                                                                                                                                                                                                                                                                                                                                                                                                                                                                                                                                                                                                                                                                                                                                                                      |
|      |                                                                                                                                                                                                                                                                                                                                                                                                                                                                                                                                                                                                                                                                                                                                                                                                                                                                                                                                                                                                                                                                                                                                                                                                                                                                                                                                                                                                                                                                                                                                                                                                                                                                                                                                                                                                                                                                                                                                                                                                                                                                                                                                |
| •    | Colycosides                                                                                                                                                                                                                                                                                                                                                                                                                                                                                                                                                                                                                                                                                                                                                                                                                                                                                                                                                                                                                                                                                                                                                                                                                                                                                                                                                                                                                                                                                                                                                                                                                                                                                                                                                                                                                                                                                                                                                                                                                                                                                                                    |
|      | One of the last of |
| •    | Flavonoids                                                                                                                                                                                                                                                                                                                                                                                                                                                                                                                                                                                                                                                                                                                                                                                                                                                                                                                                                                                                                                                                                                                                                                                                                                                                                                                                                                                                                                                                                                                                                                                                                                                                                                                                                                                                                                                                                                                                                                                                                                                                                                                     |
|      | La la companya de la companya della companya della companya de la companya della  |
| •    | Tonning                                                                                                                                                                                                                                                                                                                                                                                                                                                                                                                                                                                                                                                                                                                                                                                                                                                                                                                                                                                                                                                                                                                                                                                                                                                                                                                                                                                                                                                                                                                                                                                                                                                                                                                                                                                                                                                                                                                                                                                                                                                                                                                        |
| -    | A second  |
| •    | Volatile Oils                                                                                                                                                                                                                                                                                                                                                                                                                                                                                                                                                                                                                                                                                                                                                                                                                                                                                                                                                                                                                                                                                                                                                                                                                                                                                                                                                                                                                                                                                                                                                                                                                                                                                                                                                                                                                                                                                                                                                                                                                                                                                                                  |
|      | That was announded by the semantic                                                                                                                                                                                                                                                                                                                                                                                                                                                                                                                                                                                                                                                                                                                                                                                                                                                                                                                                                                                                                                                                                                                                                                                                                                                                                                                                                                                                                                                                                                                                                                                                                                                                                                                                                                                                                                                                                                                                                                                                                                                                                             |
| •    | Resins                                                                                                                                                                                                                                                                                                                                                                                                                                                                                                                                                                                                                                                                                                                                                                                                                                                                                                                                                                                                                                                                                                                                                                                                                                                                                                                                                                                                                                                                                                                                                                                                                                                                                                                                                                                                                                                                                                                                                                                                                                                                                                                         |
|      | Company Company and Service and Company an |
|      | TO A SAMSASS INC. A TOSAS CONT.                                                                                                                                                                                                                                                                                                                                                                                                                                                                                                                                                                                                                                                                                                                                                                                                                                                                                                                                                                                                                                                                                                                                                                                                                                                                                                                                                                                                                                                                                                                                                                                                                                                                                                                                                                                                                                                                                                                                                                                                                                                                                                |
|      | Transcatter and the second                                                                                                                                                                                                                                                                                                                                                                                                                                                                                                                                                                                                                                                                                                                                                                                                                                                                                                                                                                                                                                                                                                                                                                                                                                                                                                                                                                                                                                                                                                                                                                                                                                                                                                                                                                                                                                                                                                                                                                                                                                                                                                     |
|      |                                                                                                                                                                                                                                                                                                                                                                                                                                                                                                                                                                                                                                                                                                                                                                                                                                                                                                                                                                                                                                                                                                                                                                                                                                                                                                                                                                                                                                                                                                                                                                                                                                                                                                                                                                                                                                                                                                                                                                                                                                                                                                                                |
|      | The state of the s |
| _    | Maria  |
|      |                                                                                                                                                                                                                                                                                                                                                                                                                                                                                                                                                                                                                                                                                                                                                                                                                                                                                                                                                                                                                                                                                                                                                                                                                                                                                                                                                                                                                                                                                                                                                                                                                                                                                                                                                                                                                                                                                                                                                                                                                                                                                                                                |